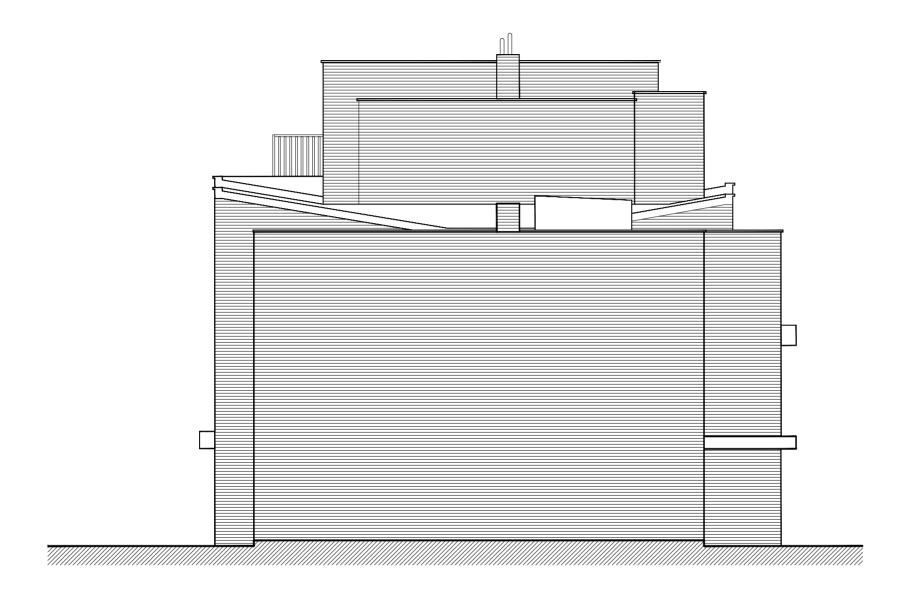

These drawings are not for construction. No construction work should be undertaken based on these drawings.

A Chimneys amended to site dimensions 21.OCT.16

rev: description: date:

Opsis design

www.opsisdesign.com

Unit 19 **Westbourne Studios** Acklam Road **London** W10 5 07884355392 / 07546109236

|                                       | client:    | OVAIS HALIM                         | project #: | 1513 |  |  |
|---------------------------------------|------------|-------------------------------------|------------|------|--|--|
|                                       | project:   | oject: 37A FITZJOHNS AVENUE NW3 5JY |            |      |  |  |
| drawing title EXISTING SIDE ELEVATION |            |                                     |            |      |  |  |
|                                       | drawing #: | 1513-PL-032                         | rev:       | Α    |  |  |
|                                       | scale:     | 1:100@A3                            | drawn:     | GMK  |  |  |
|                                       | date:      | 17/JAN/16                           | checked:   | GMK  |  |  |