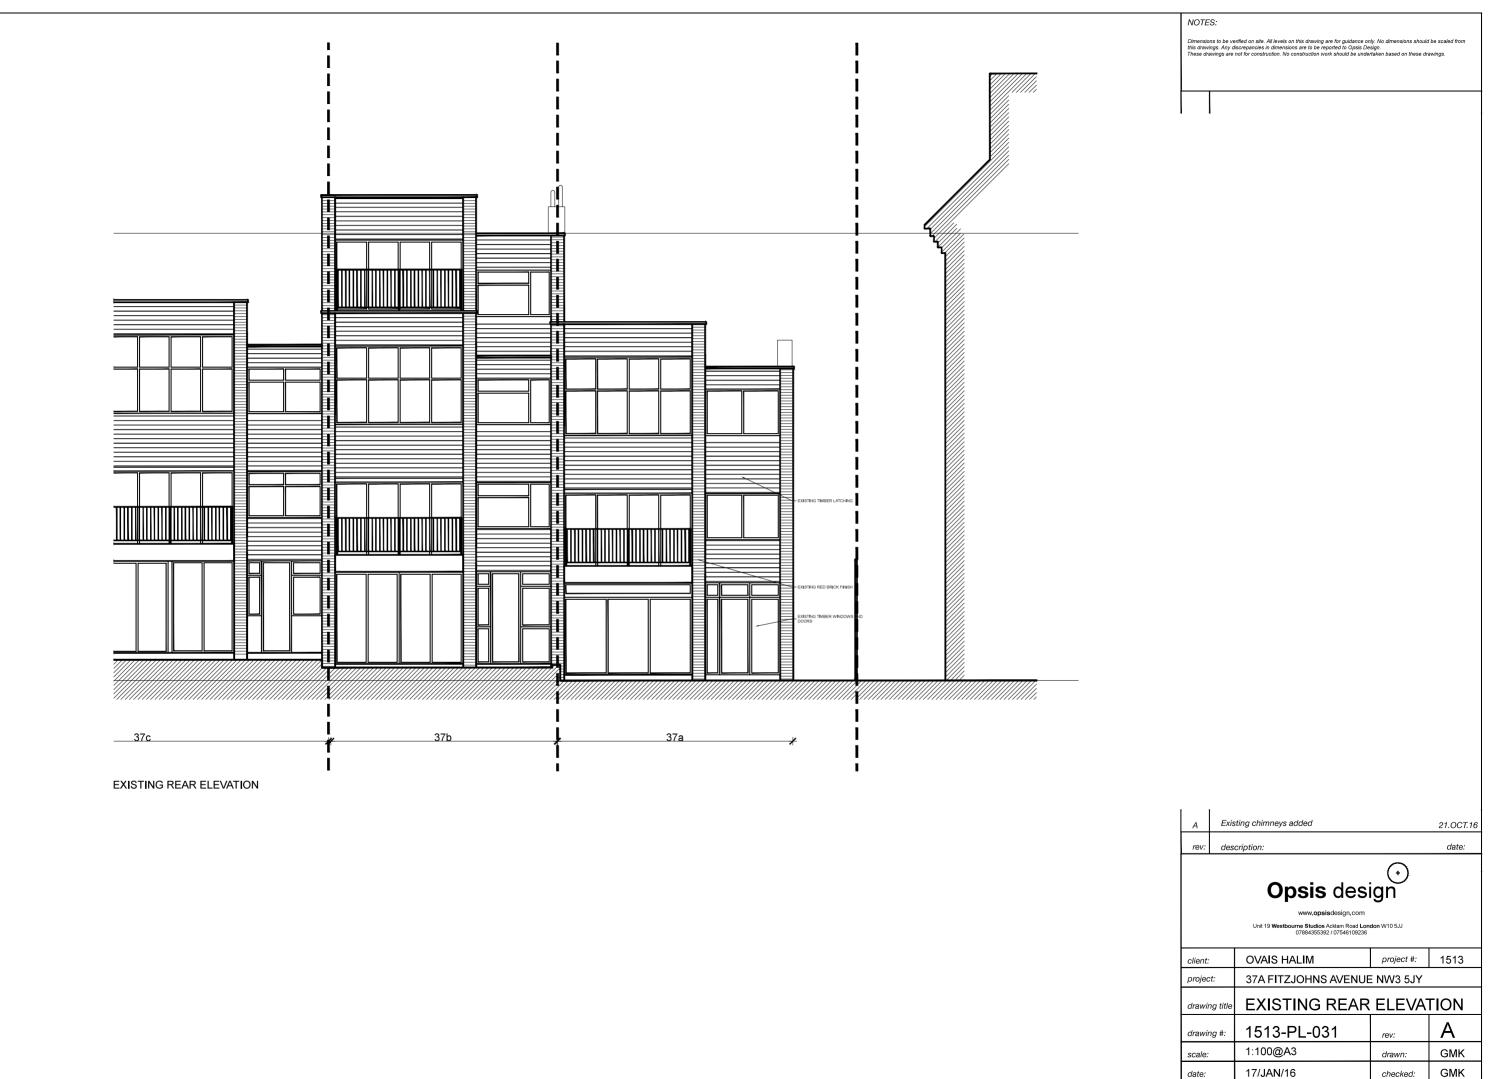

These drawings are not for construction. No construction work should be undertaken based on these drawings.

Existing Chimneys added 21.0CT.16

rev: description: date:

Opsis design

www.opsisdesign.com

1513

Unit 19 **Westbourne Studios** Acklam Road **London** W10 5J 07884355392 / 07546109236

OVAIS HALIM

 project:
 37A FITZJOHNS AVENUE NW3 5JY

 drawing title
 EXISTING FRONT ELEVATION

 drawing #:
 1513-PL-030
 rev:
 A

 scale:
 1:100@A3
 drawn:
 GMK

 date:
 17/JAN/16
 checked:
 GMK

EXISTING SIDE ELEVATION