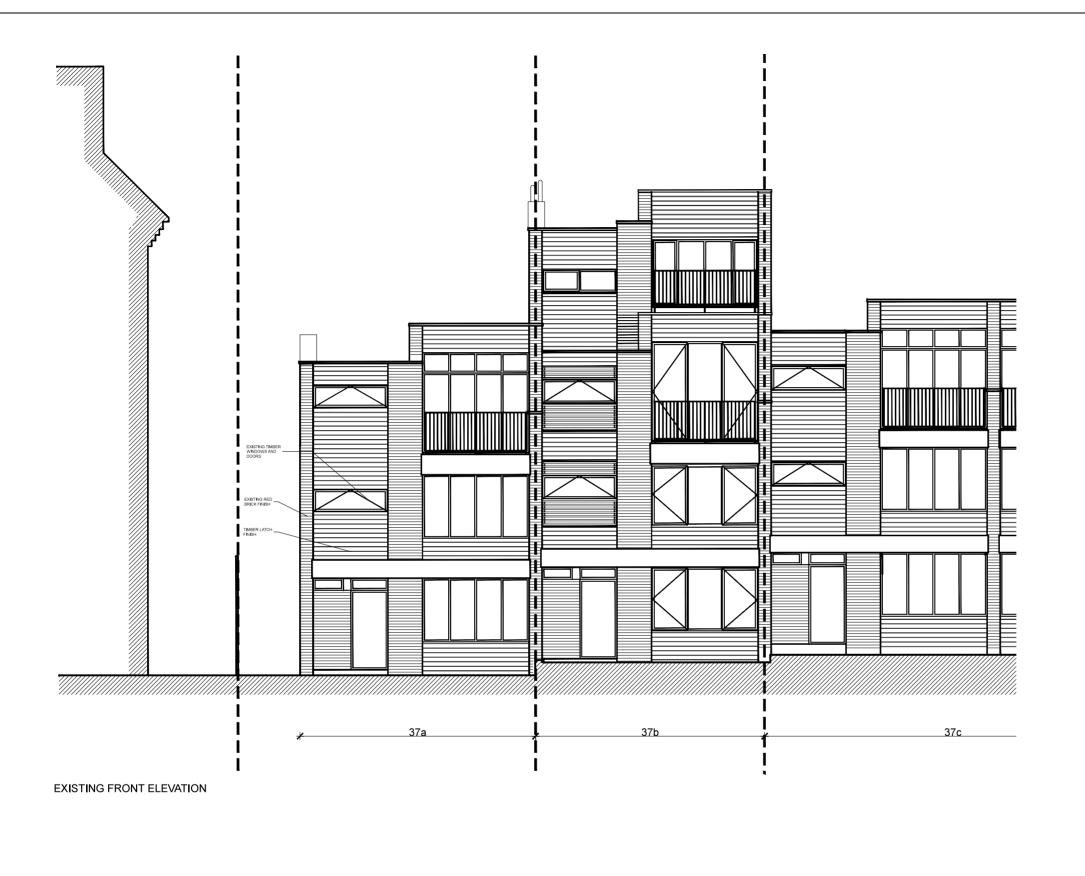

OVAIS HALIM

 project:
 37A FITZJOHNS AVENUE NW3 5JY

 drawing title
 EXISTING FRONT ELEVATION

 drawing #:
 1513-PL-030
 rev:
 A

 scale:
 1:100@A3
 drawn:
 GMK

 date:
 17/JAN/16
 checked:
 GMK

EXISTING SIDE ELEVATION