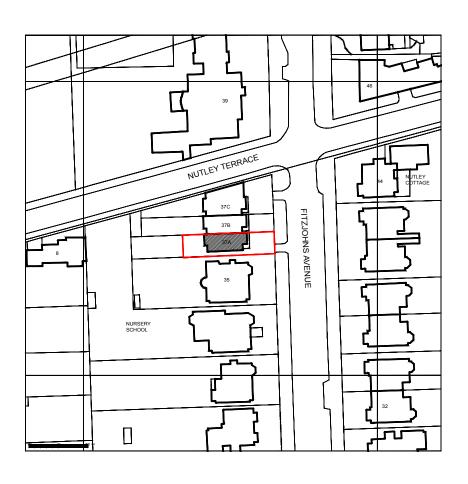

date: description:

Unit 19 **Westbourne Studios** Acklam Road **London** W10 5JJ 07884355392 / 07546109236

| client:       | OVAIS HALIM                  | project #: | 1513 |
|---------------|------------------------------|------------|------|
| project:      | 37A FITZJOHNS AVENUE NW3 5JY |            |      |
| drawing title | LOCATION PLAN                |            |      |
| drawing #:    | 1513-PL-001                  | rev:       | /    |
| scale:        | 1:1250@A4                    | drawn:     | GMK  |
| date:         | 17/JAN/16                    | checked:   | GMK  |