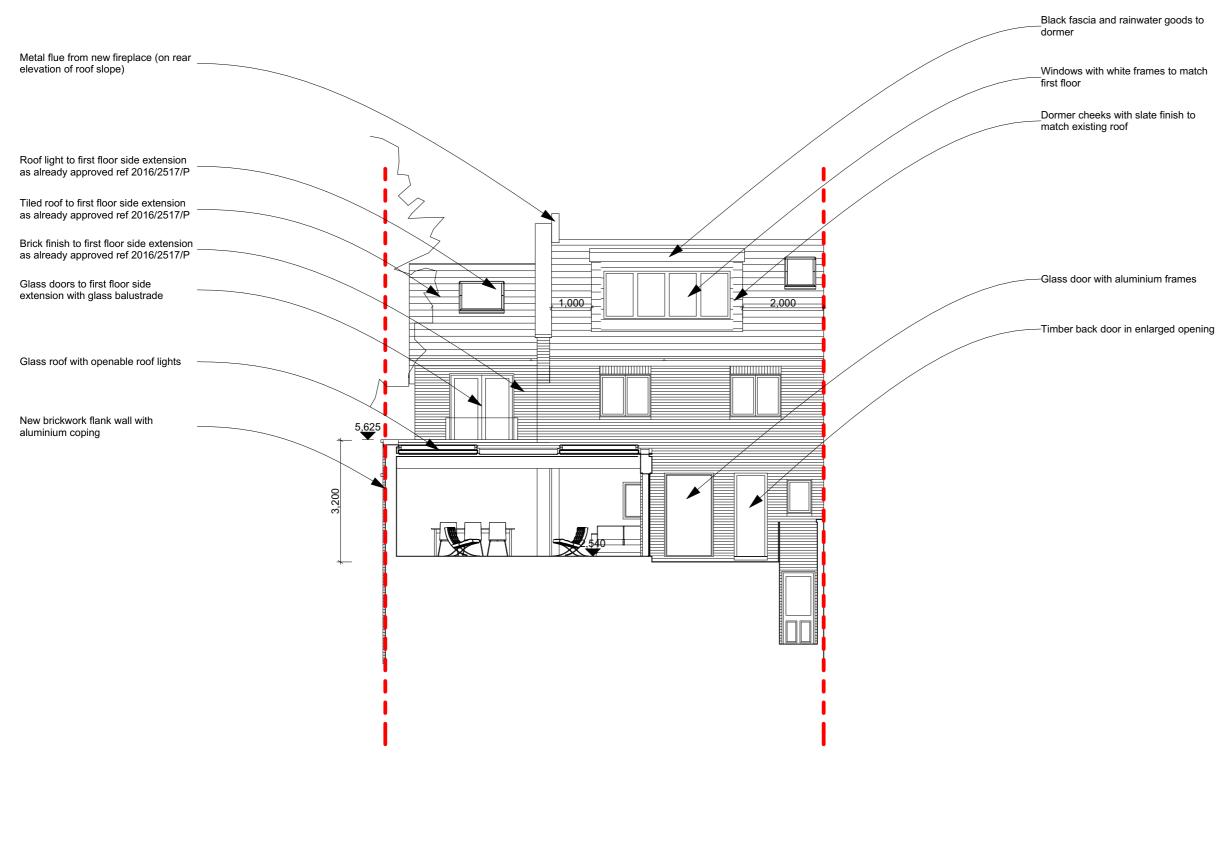

# RIBA 🖽

Chartered Practice

Project

10 Highfield Mews London NW6 3GB

Drawing Proposed Elevation 3

Scale at A3 Date 21/10/2016 1:100 Job Number Drawing No. A-199 3-PP-4-03 Drawn by Revision No. 2PM