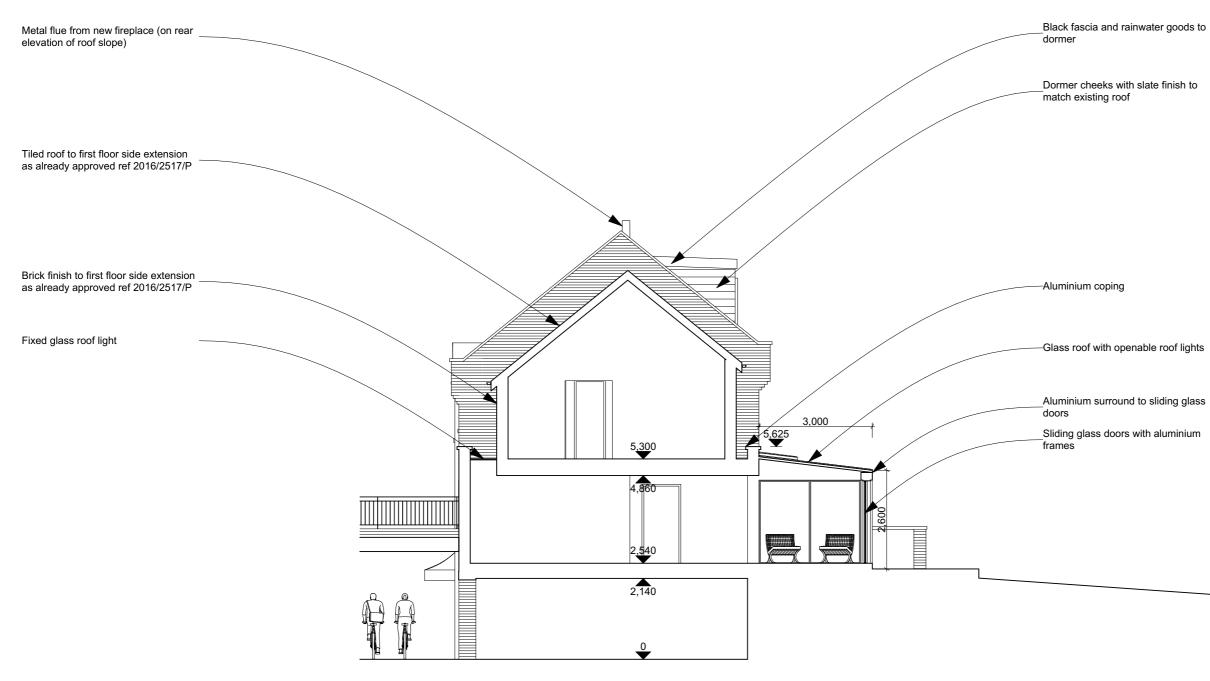

#### Project

10 Highfield Mews London NW6 3GB

Drawing Existing Section 3

Scale at A3 Date 1:100 21/10/2016 Job Number Drawing No. A-199 3-EX-3-03 Revision No.

Drawn by 2PM

No implied licence exists. This drawing should not be used to calculate areas for the purposes of valuation. Do not scale this drawing. All dimensions to be checked on site by the contractor and such dimensions to be their responsibility. All work must comply with relevant British Standards and Building Regulations requirements. Drawing errors and omissions to be reported to the architect.