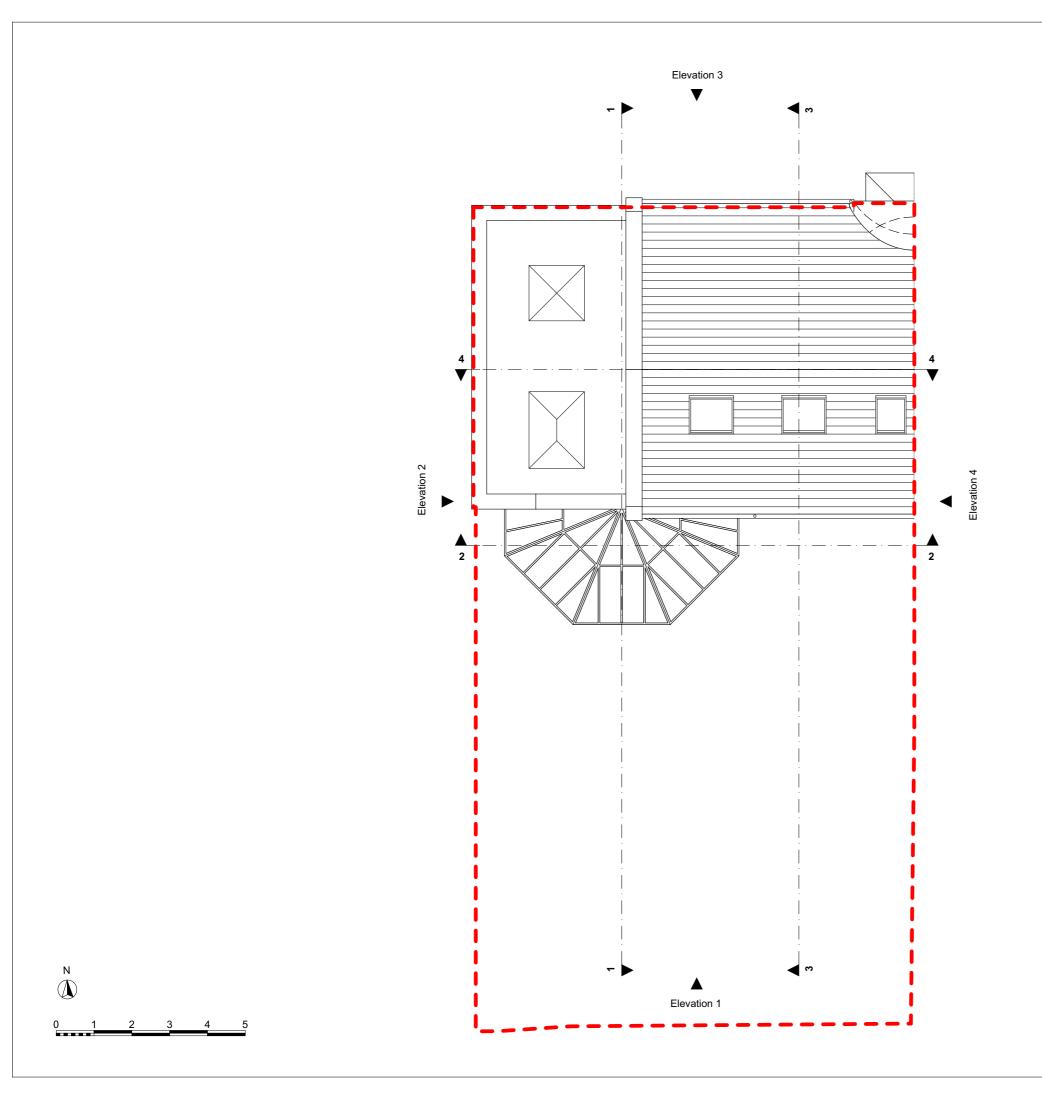

# RIBA 🟨

Chartered Practice

#### Project

10 Highfield Mews London NW6 3GB

Drawing Existing Elevation 4

| Scale at A3 | Date         |
|-------------|--------------|
| 1:100       | 21/10/2016   |
| Job Number  | Drawing No.  |
| A-199       | 3-EX-4-04    |
| Drawn by    | Revision No. |