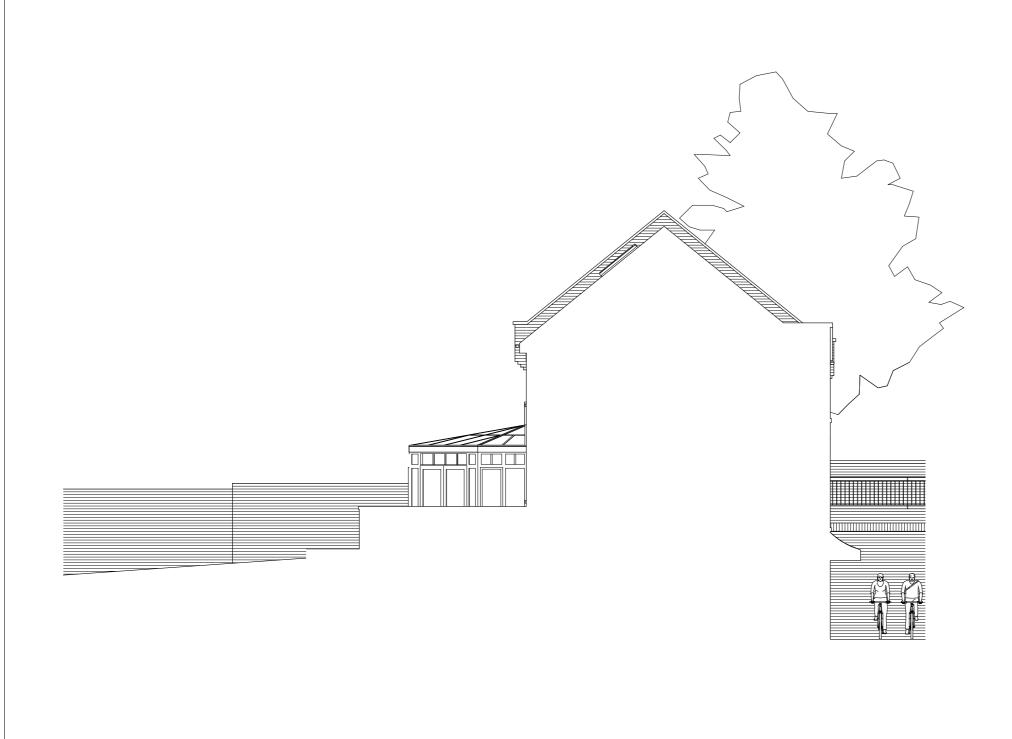

### RIBA 🟨

Chartered Practice

#### Project

10 Highfield Mews London NW6 3GB

Drawing Existing Section 1

| Scale at A3<br>1:100 | Date 21/10/2016          |
|----------------------|--------------------------|
| Job Number<br>A-199  | Drawing No.<br>3-EX-3-01 |
| Drawn by             | Revision No.             |

Drawn by 2PM

No implied licence exists. This drawing should not be used to calculate areas for the purposes of valuation. Do not scale this drawing. All dimensions to be checked on site by the contractor and such dimensions to be their responsibility. All work must comply with relevant British Standards and Building Regulations requirements. Drawing errors and omissions to be reported to the architect.