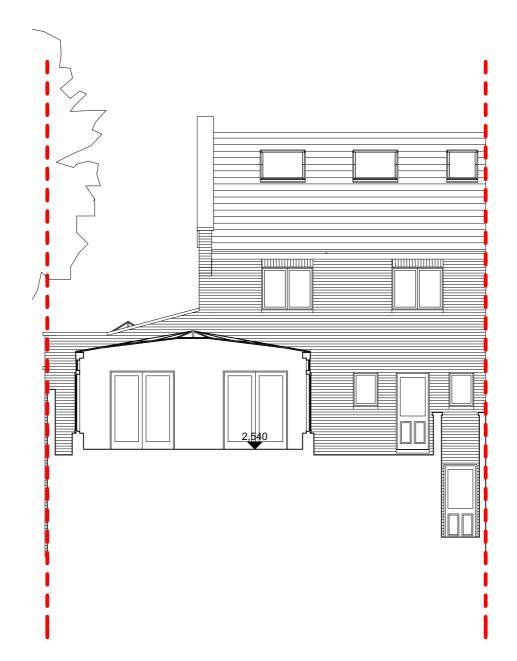

# RIBA 👾

Chartered Practice

#### Project

10 Highfield Mews London NW6 3GB

Drawing Existing Elevation 3

| Scale at A3 | Date         |
|-------------|--------------|
| 1:100       | 21/10/2016   |
| Job Number  | Drawing No.  |
| A-199       | 3-EX-4-03    |
| Drawn by    | Revision No. |

2PM