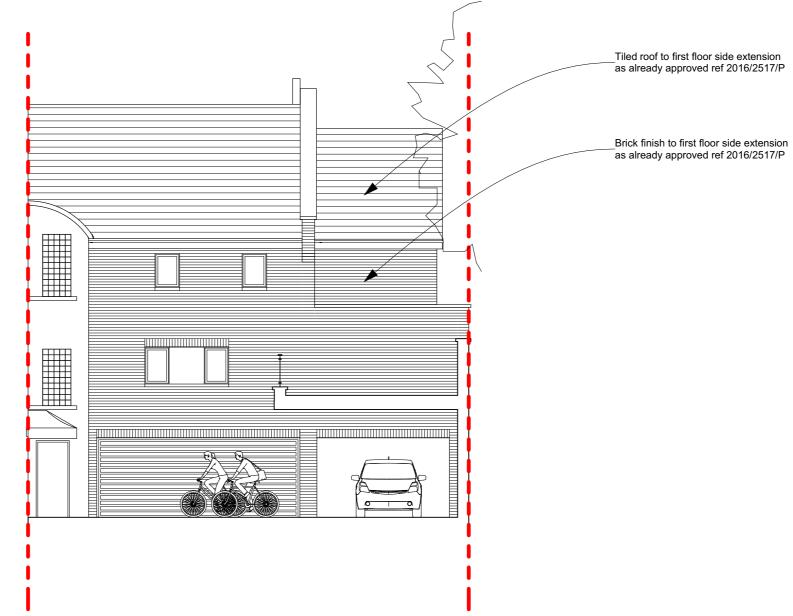

### RIBA 🟨

Chartered Practice

#### Project

10 Highfield Mews London NW6 3GB

Drawing Proposed Elevation 4

| Scale at A3 | Date         |  |
|-------------|--------------|--|
| 1:100       | 21/10/2016   |  |
| Job Number  | Drawing No.  |  |
| A-199       | 3-PP-4-04    |  |
| Drawn by    | Revision No. |  |

2PM