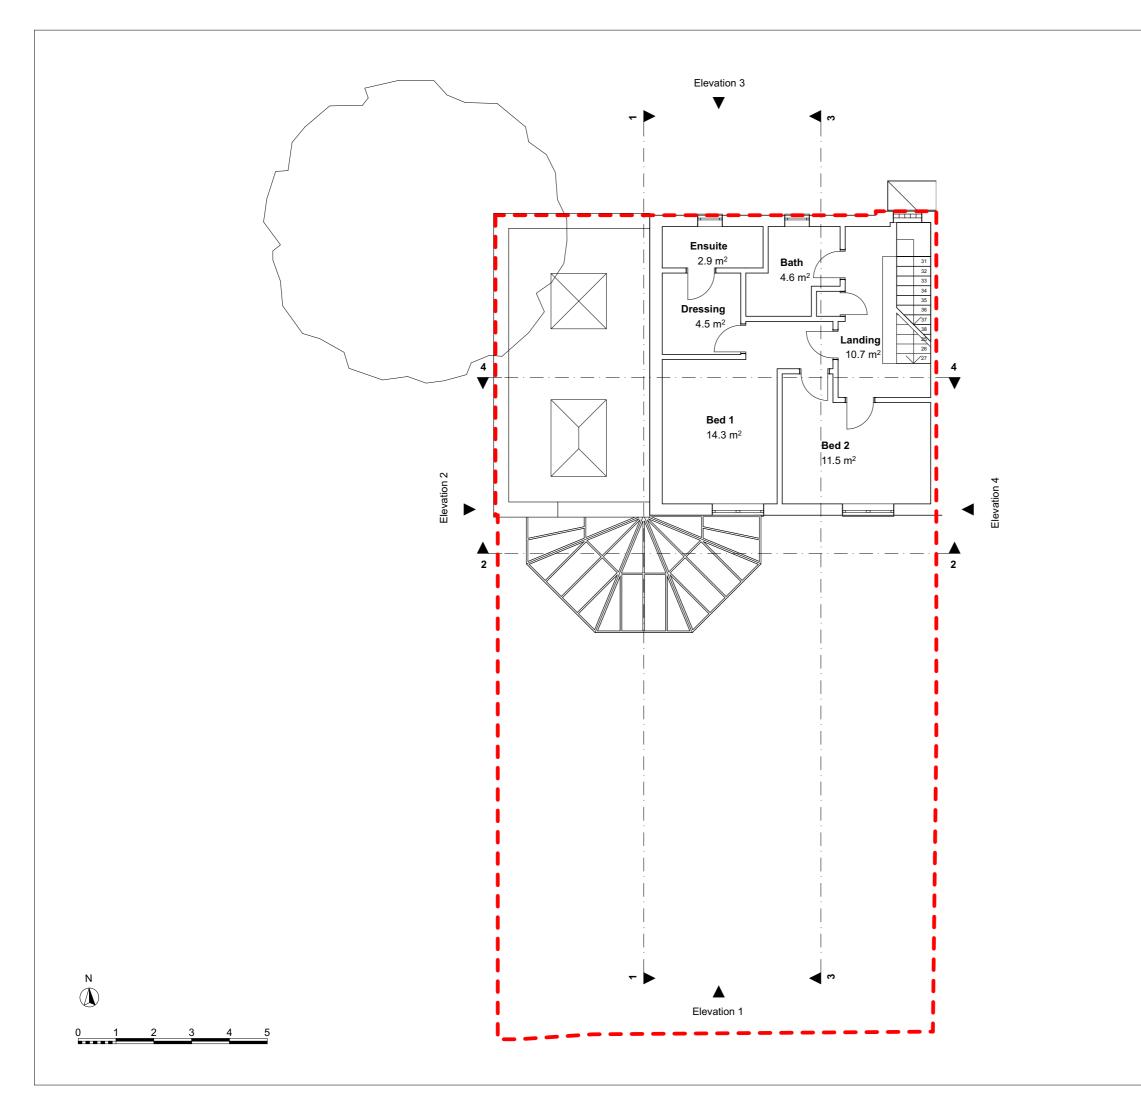

# RIBA 👾

Chartered Practice

#### Project

10 Highfield Mews London NW6 3GB

Drawing Existing First Floor Plan

| Scale at A3<br>1:100 | Date<br>21/10/2016       |
|----------------------|--------------------------|
| Job Number<br>A-199  | Drawing No.<br>3-EX-2-03 |
|                      |                          |
| Drawn by             | Revision No.             |

2PM