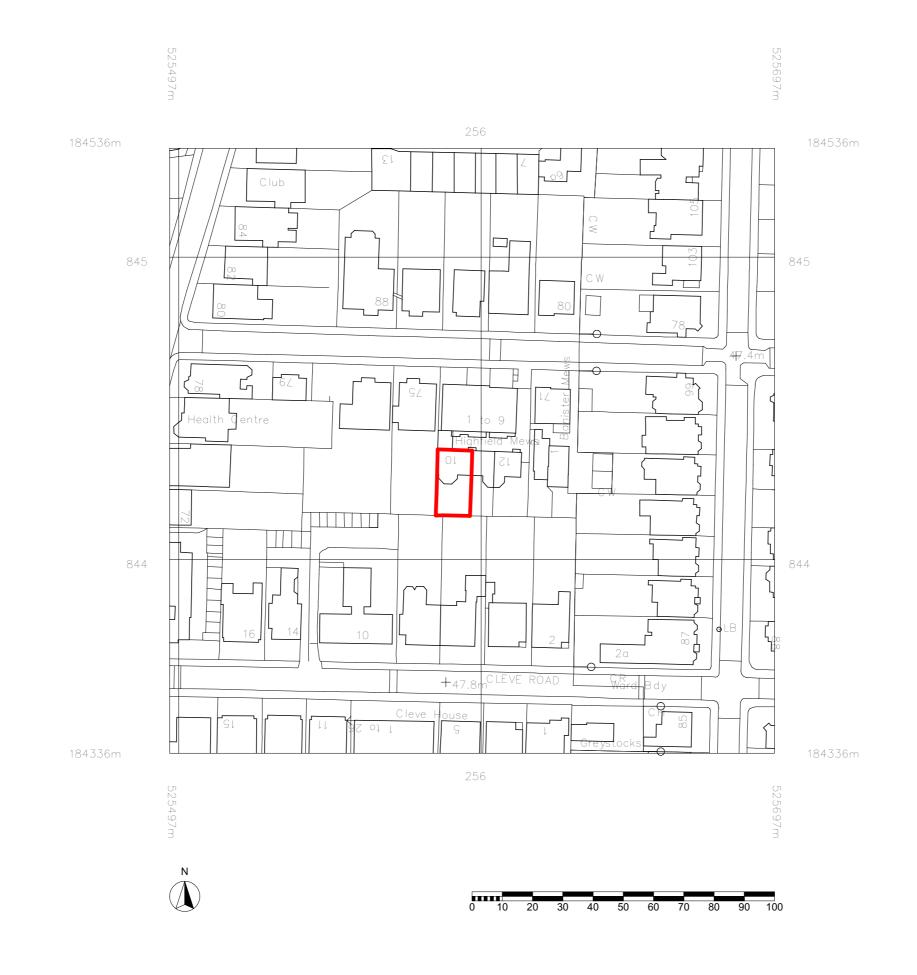

# RIBA 👾

Chartered Practice

Project

10 Highfield Mews London NW6 3GB

Drawing Site Location Plan

 Scale at A3
 Date

 1:1250
 21/10/2016

 Job Number
 Drawing No.

 A-199
 3-EX-1-01

 Drawn by
 Revision No.

2PM

80 88  $\subseteq$ 1 to  $\sim$ Highfield Mews CW N

0 10 20 30 40

No implied licence exists. This drawing should not be used to calculate areas for the purposes of valuation. Do not scale this drawing. All dimensions to be checked on site by the contractor and such dimensions to be their responsibility. All work must comply with relevant British Standards and Building Regulations requirements. Drawing errors and omissions to be reported to the architect.