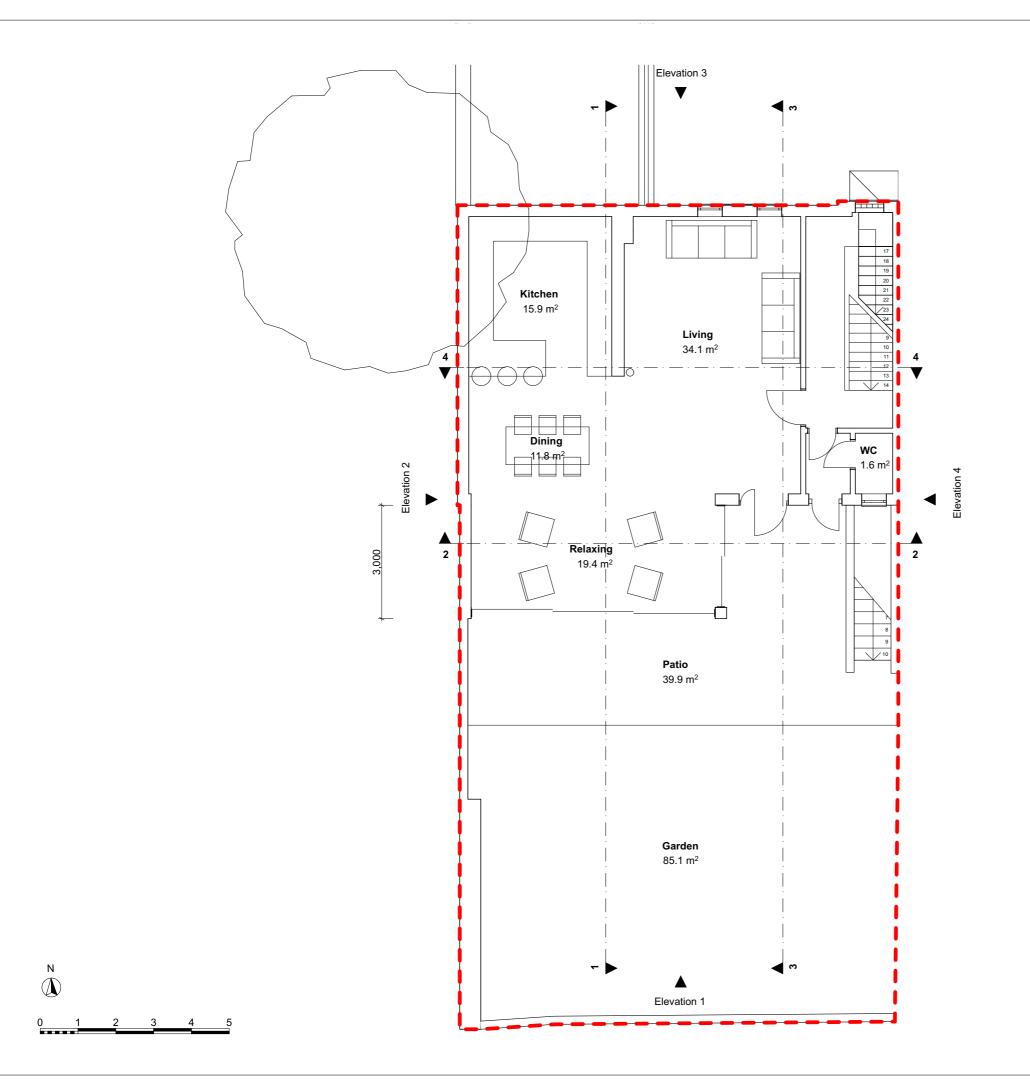

#### Project

10 Highfield Mews London NW6 3GB

Drawing

Proposed Lower Ground Floor Plan

|             | -            |
|-------------|--------------|
| Scale at A3 | Date         |
| 1:100       | 21/10/2016   |
| Job Number  | Drawing No.  |
| A-199       | 3-PP-2-01    |
| Drawn by    | Revision No. |

Drawn by 2PM