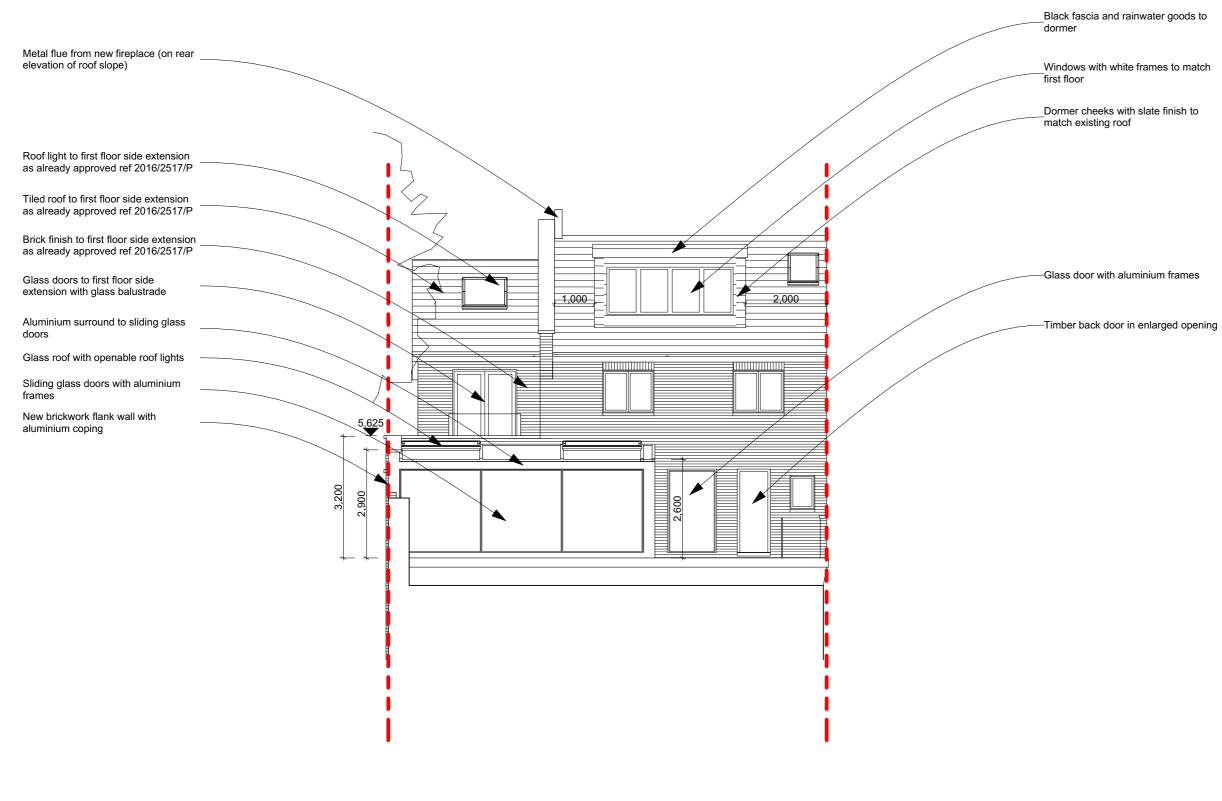

### RIBA 🟨

Chartered Practice

#### Project

10 Highfield Mews London NW6 3GB

Drawing Proposed Elevation 4

| Scale at A3 | Date         |  |
|-------------|--------------|--|
| 1:100       | 21/10/2016   |  |
| Job Number  | Drawing No.  |  |
| A-199       | 3-PP-4-04    |  |
| Drawn by    | Revision No. |  |

2PM