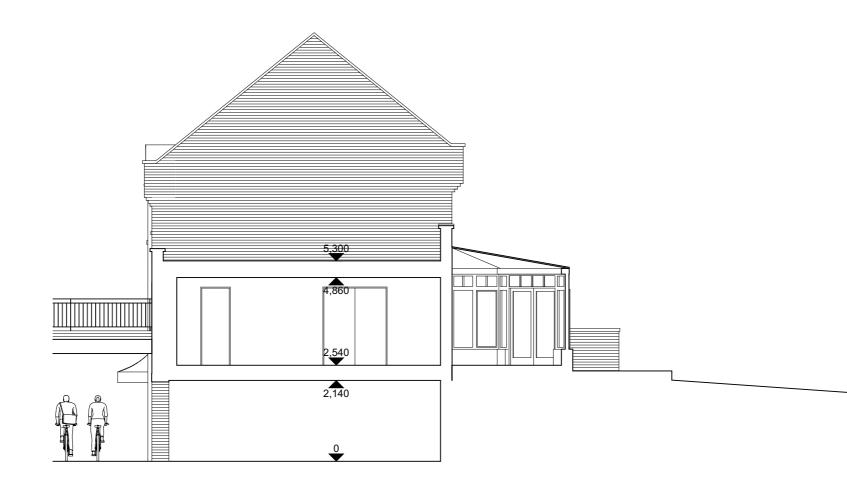

# RIBA 👾

Chartered Practice

#### Project

10 Highfield Mews London NW6 3GB

Drawing Existing Elevation 1

| Scale at A3<br>1:100 | Date<br>21/10/2016       |
|----------------------|--------------------------|
| Job Number<br>A-199  | Drawing No.<br>3-EX-4-01 |
| Drawn by<br>2PM      | Revision No.             |

21 101

No implied licence exists. This drawing should not be used to calculate areas for the purposes of valuation. Do not scale this drawing. All dimensions to be checked on site by the contractor and such dimensions to be their responsibility. All work must comply with relevant British Standards and Building Regulations requirements. Drawing errors and omissions to be reported to the architect.