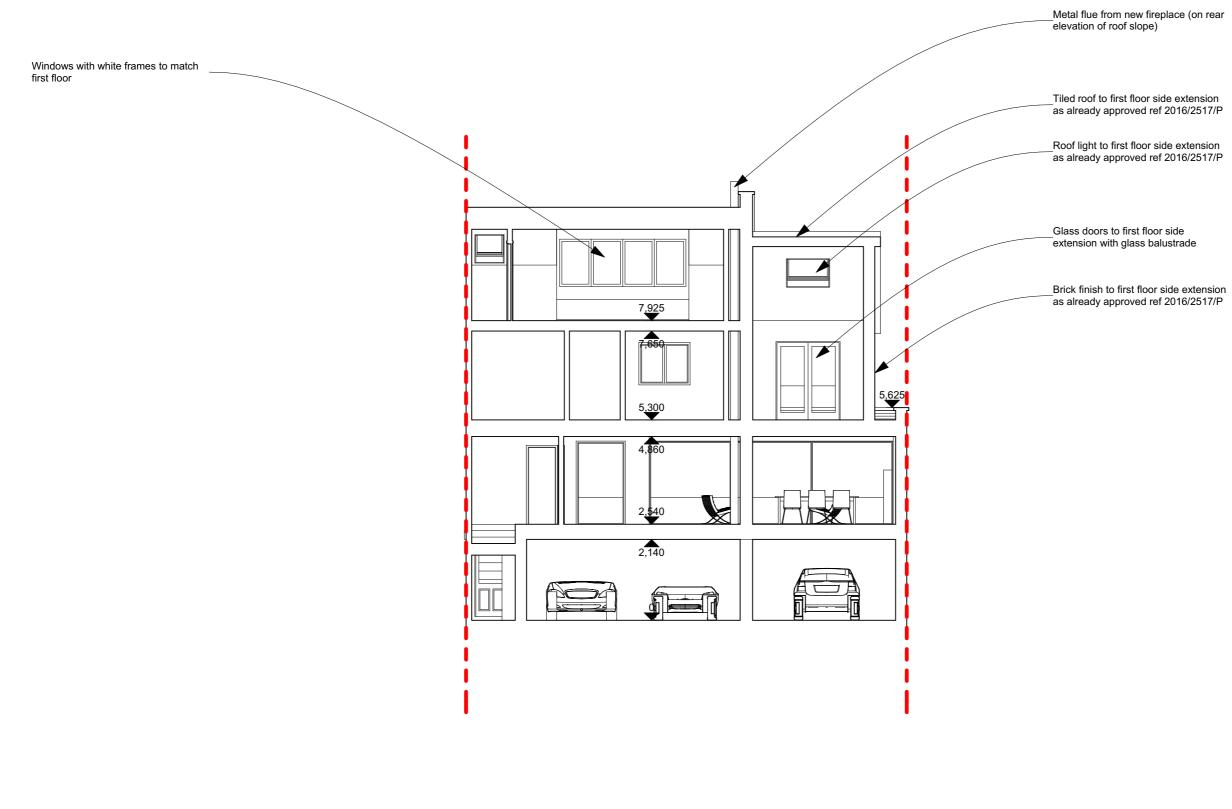

# RIBA 🖽

Chartered Practice

Project

10 Highfield Mews London NW6 3GB

Drawing Proposed Section 4

Scale at A3 Date 21/10/2016 1:100 Job Number Drawing No. A-199 3-PP-3-04 Drawn by Revision No.

2PM

0 1 2 3 4 5 1

No implied licence exists. This drawing should not be used to calculate areas for the purposes of valuation. Do not scale this drawing. All dimensions to be checked on site by the contractor and such dimensions to be their responsibility. All work must comply with relevant British Standards and Building Regulations requirements. Drawing errors and omissions to be reported to the architect.