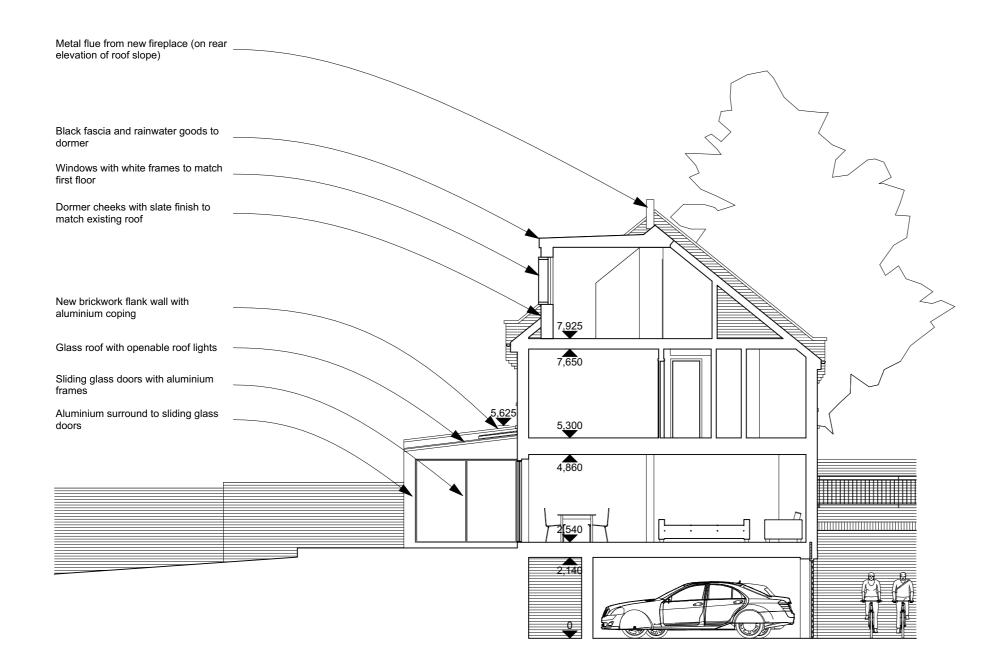

### RIBA 🖽

Chartered Practice

#### Project

10 Highfield Mews London NW6 3GB

Drawing Proposed Section 1

| Scale at A3 | Date         |  |
|-------------|--------------|--|
| 1:100       | 21/10/2016   |  |
| Job Number  | Drawing No.  |  |
| A-199       | 3-PP-3-01    |  |
| Drawn by    | Revision No. |  |

2PM