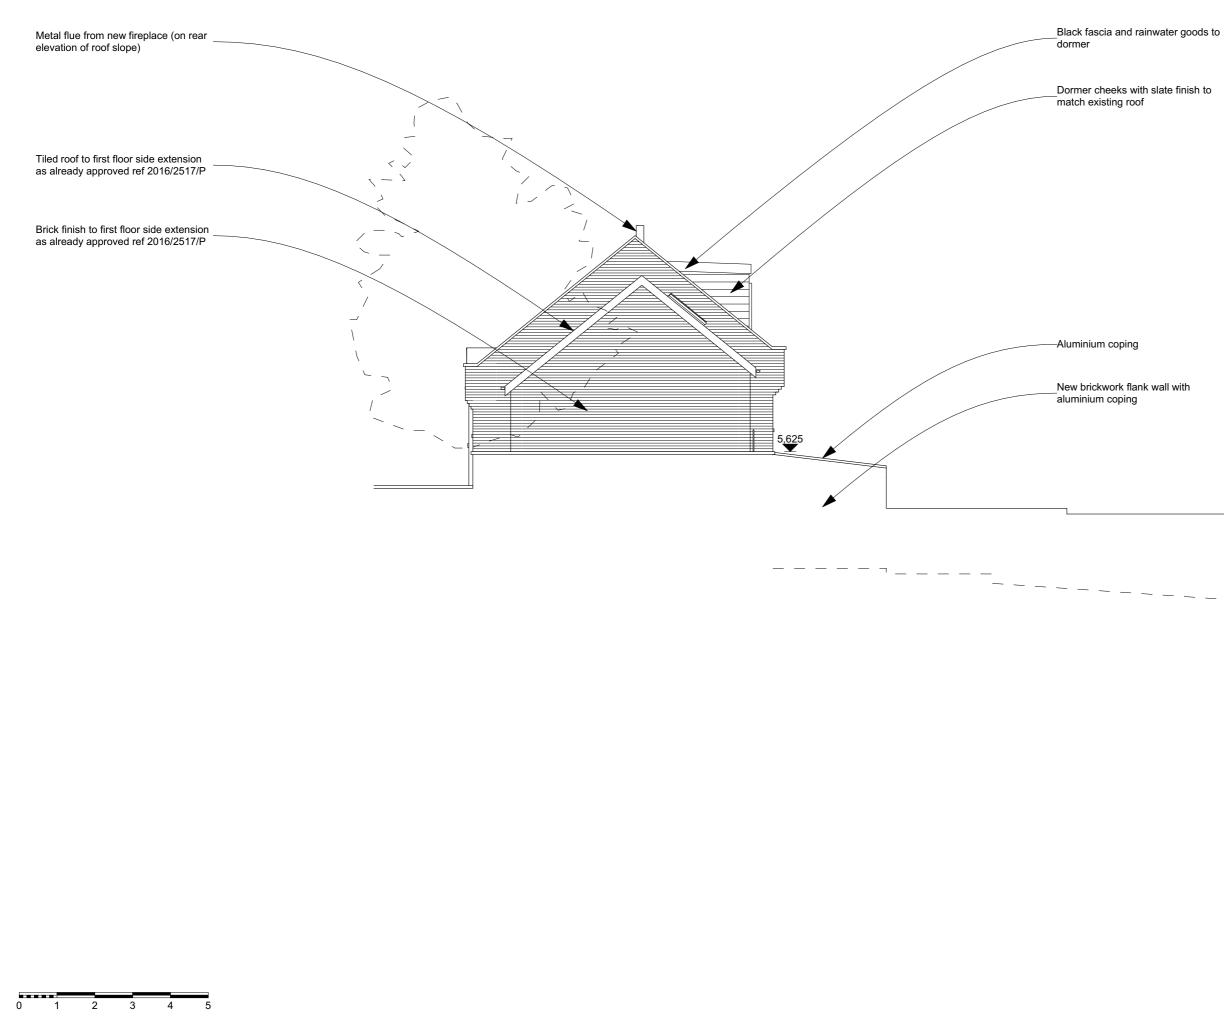

### RIBA H

Chartered Practice

Project

10 Highfield Mews London NW6 3GB

Drawing Proposed Elevation 1

Scale at A3 Date 21/10/2016 1:100 Job Number Drawing No. A-199 3-PP-4-01 Drawn by Revision No. 2PM