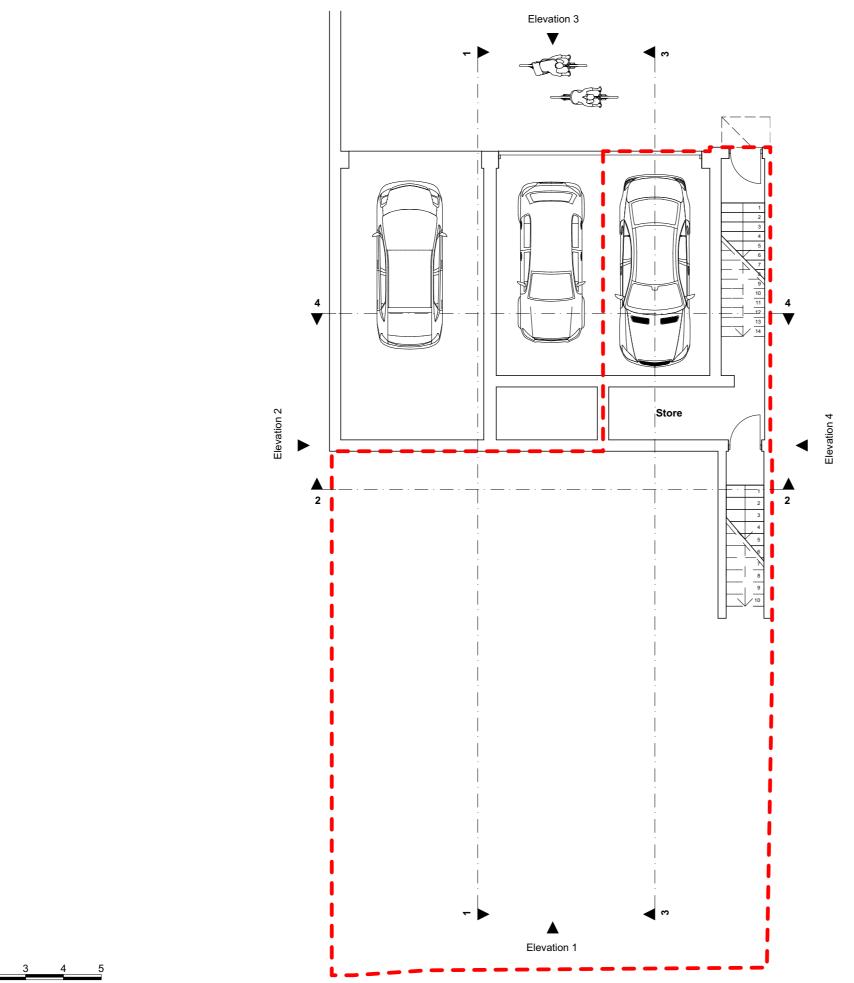

#### Project

10 Highfield Mews London NW6 3GB

Drawing

Existing Lower Ground Floor Plan

| Scale at A3 | Date         |
|-------------|--------------|
| 1:100       | 21/10/2016   |
| Job Number  | Drawing No.  |
| A-199       | 3-EX-2-01    |
| Drawn by    | Revision No. |

Drawn by 2PM