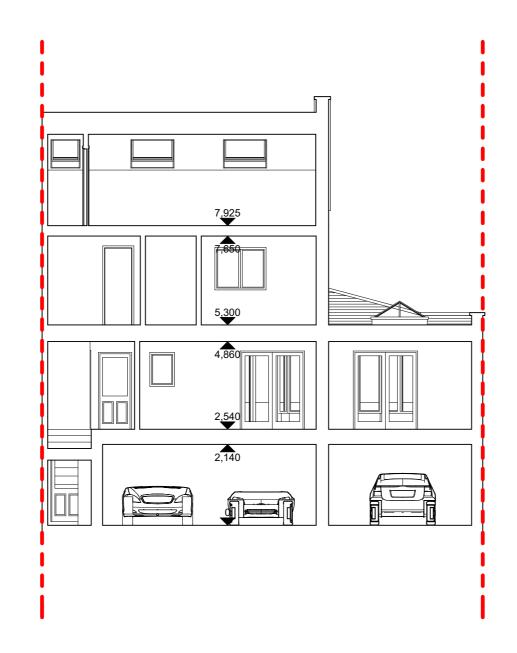

### RIBA 🟨

Chartered Practice

#### Project

10 Highfield Mews London NW6 3GB

Drawing Existing Section 1

| Scale at A3<br>1:100 | Date 21/10/2016          |
|----------------------|--------------------------|
| Job Number<br>A-199  | Drawing No.<br>3-EX-3-01 |
| Drawn by             | Revision No.             |

Drawn by 2PM

No implied licence exists. This drawing should not be used to calculate areas for the purposes of valuation. Do not scale this drawing. All dimensions to be checked on site by the contractor and such dimensions to be their responsibility. All work must comply with relevant British Standards and Building Regulations requirements. Drawing errors and omissions to be reported to the architect.