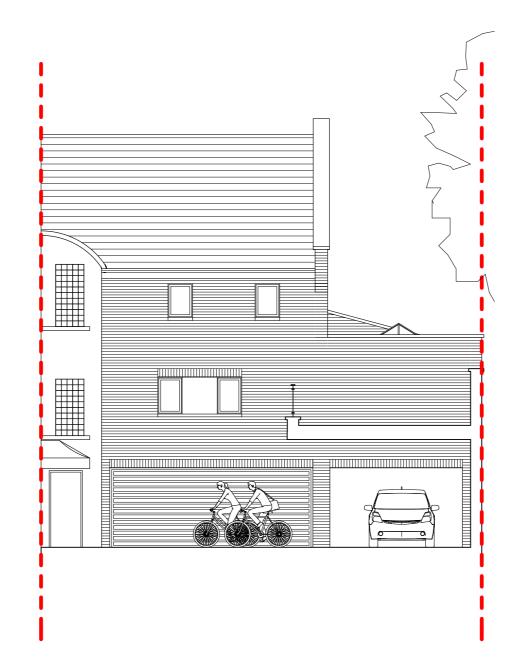

# RIBA 👾

Chartered Practice

#### Project

10 Highfield Mews London NW6 3GB

Drawing Existing Elevation 3

| Scale at A3 | Date         |
|-------------|--------------|
| 1:100       | 21/10/2016   |
| Job Number  | Drawing No.  |
| A-199       | 3-EX-4-03    |
| Drawn by    | Revision No. |

2PM