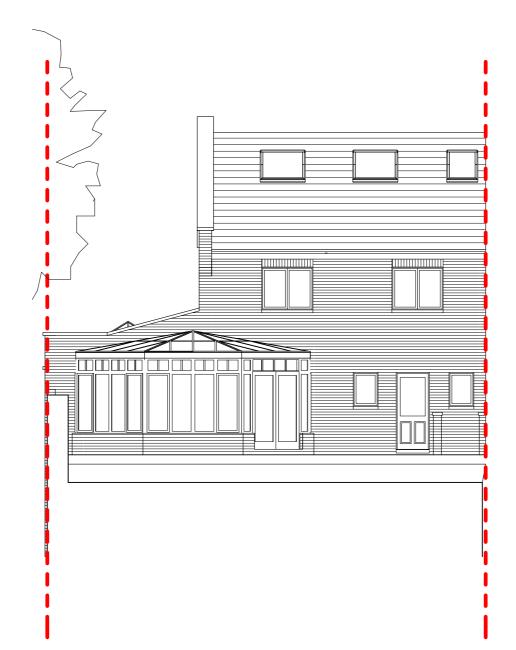

# RIBA 👾

Chartered Practice

#### Project

10 Highfield Mews London NW6 3GB

Drawing Existing Elevation 1

| Scale at A3<br>1:100 | Date<br>21/10/2016       |
|----------------------|--------------------------|
| Job Number<br>A-199  | Drawing No.<br>3-EX-4-01 |
| Drawn by<br>2PM      | Revision No.             |

21 101

No implied licence exists. This drawing should not be used to calculate areas for the purposes of valuation. Do not scale this drawing. All dimensions to be checked on site by the contractor and such dimensions to be their responsibility. All work must comply with relevant British Standards and Building Regulations requirements. Drawing errors and omissions to be reported to the architect.