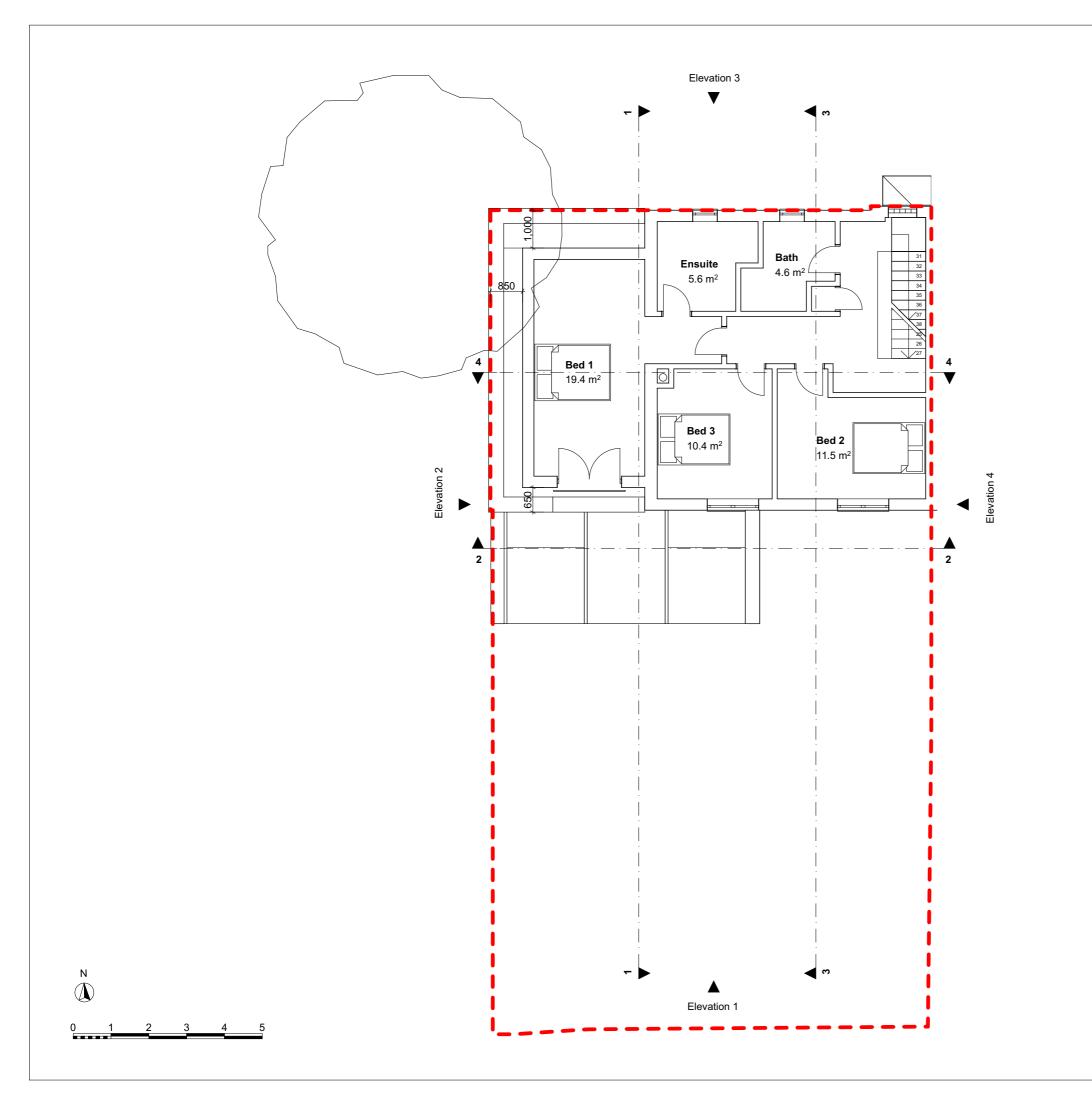

# RIBA 👾

Chartered Practice

#### Project

10 Highfield Mews London NW6 3GB

Drawing Proposed Second Plan

| Scale at A3         | Date                     |  |
|---------------------|--------------------------|--|
| 1:100               | 21/10/2016               |  |
| Job Number<br>A-199 | Drawing No.<br>3-PP-2-04 |  |
| Drawn by<br>2PM     | Revision No.             |  |