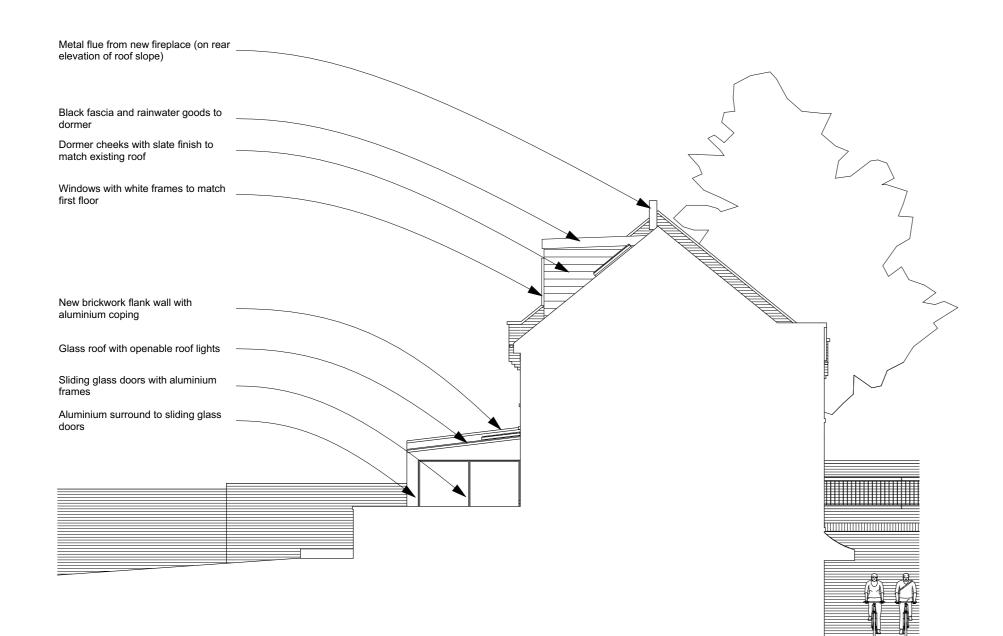

# RIBA 🖽

Chartered Practice

Project

10 Highfield Mews London NW6 3GB

Drawing Proposed Elevation 3

Scale at A3 Date 21/10/2016 1:100 Job Number Drawing No. A-199 3-PP-4-03 Drawn by Revision No. 2PM