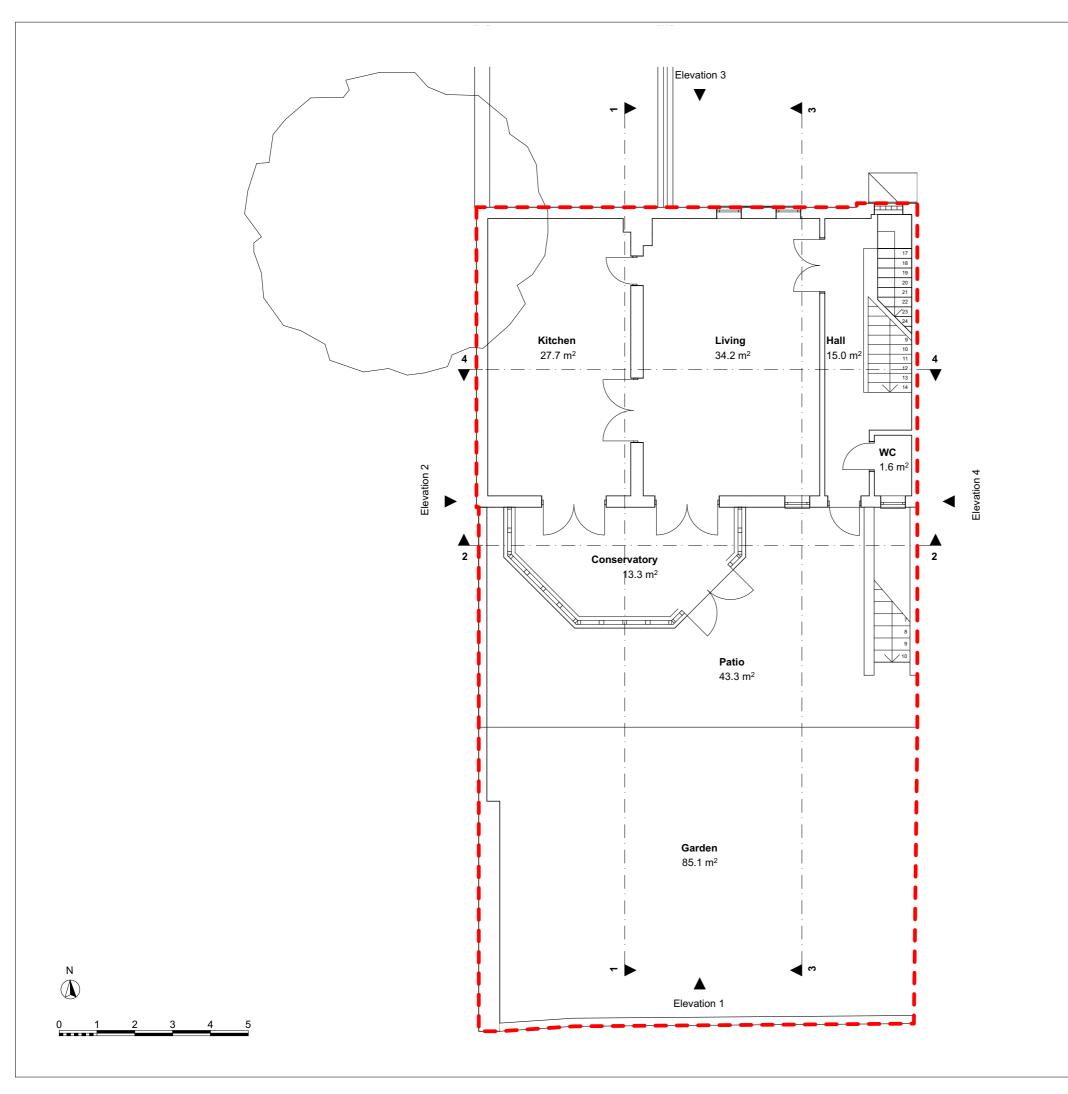

# RIBA 🟨

Chartered Practice

#### Project

10 Highfield Mews London NW6 3GB

Drawing

Existing Lower Ground Floor Plan

| Scale at A3 | Date         |
|-------------|--------------|
| 1:100       | 21/10/2016   |
| Job Number  | Drawing No.  |
| A-199       | 3-EX-2-01    |
| Drawn by    | Revision No. |

Drawn by 2PM