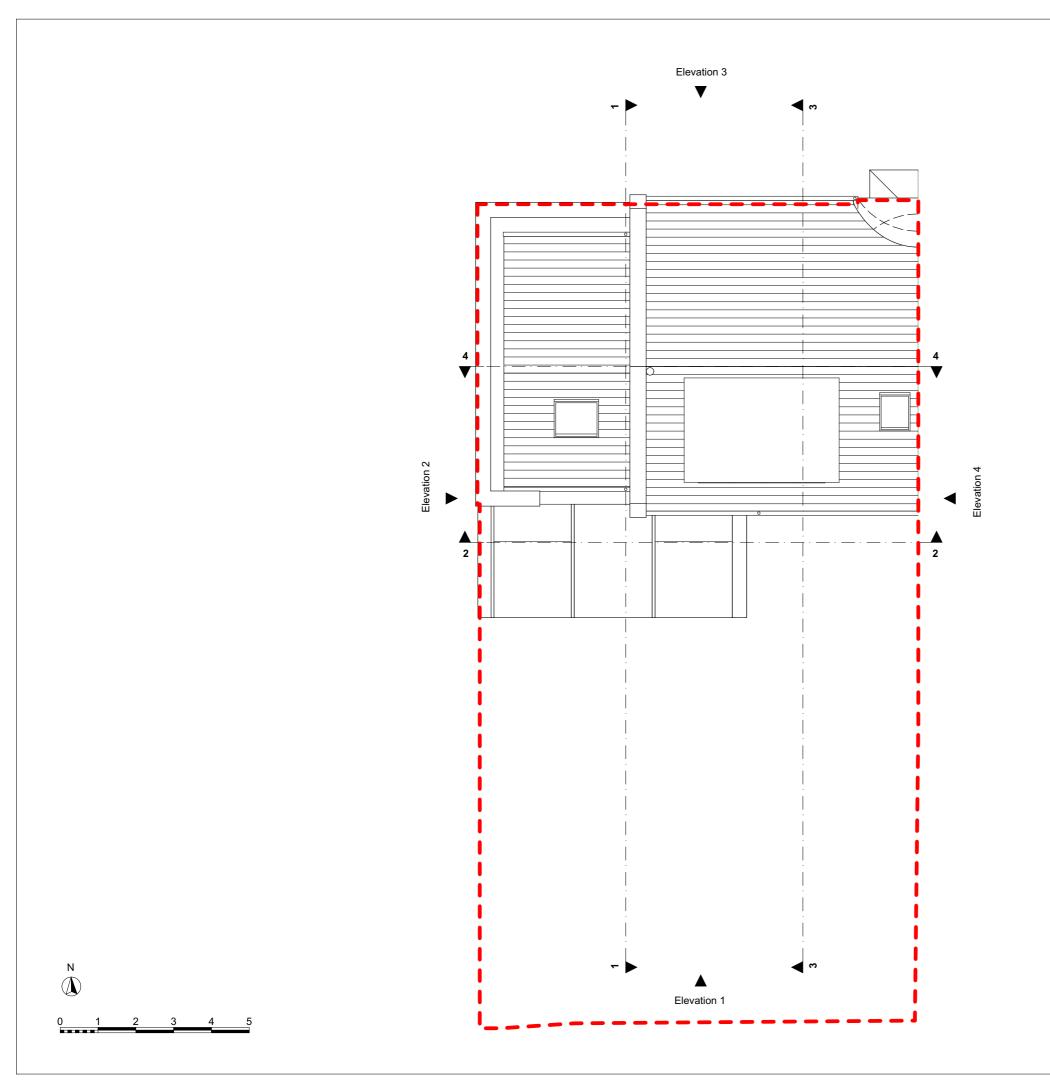

# RIBA 👾

Chartered Practice

Project

10 Highfield Mews London NW6 3GB

Drawing Existing Roof Plan

 Scale at A3
 Date

 1:100
 21/10/2016

 Job Number
 Drawing No.

 A-199
 3-EX-2-05

 Drawn by
 Revision No.

2PM