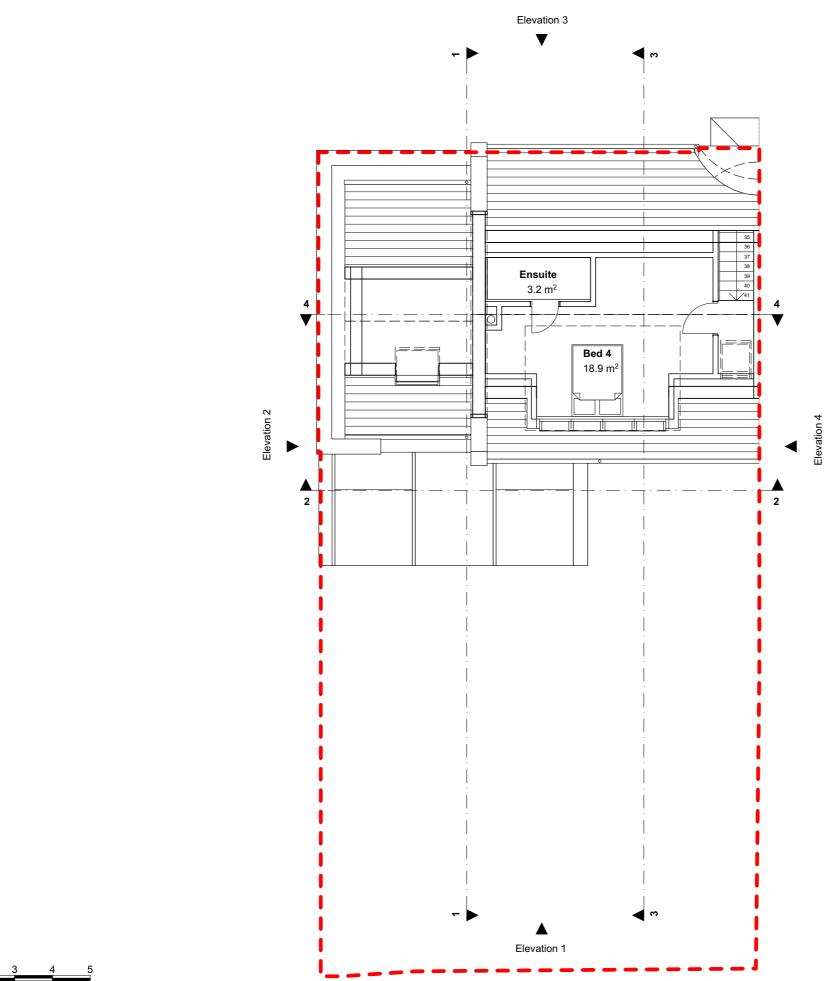

# RIBA 👾

Chartered Practice

#### Project

10 Highfield Mews London NW6 3GB

Drawing Proposed Roof Plan

|  | Scale at A3<br>1:100 | Date<br>21/10/2016       |
|--|----------------------|--------------------------|
|  | Job Number<br>A-199  | Drawing No.<br>3-PP-2-05 |
|  | Drawn by<br>2PM      | Revision No.             |