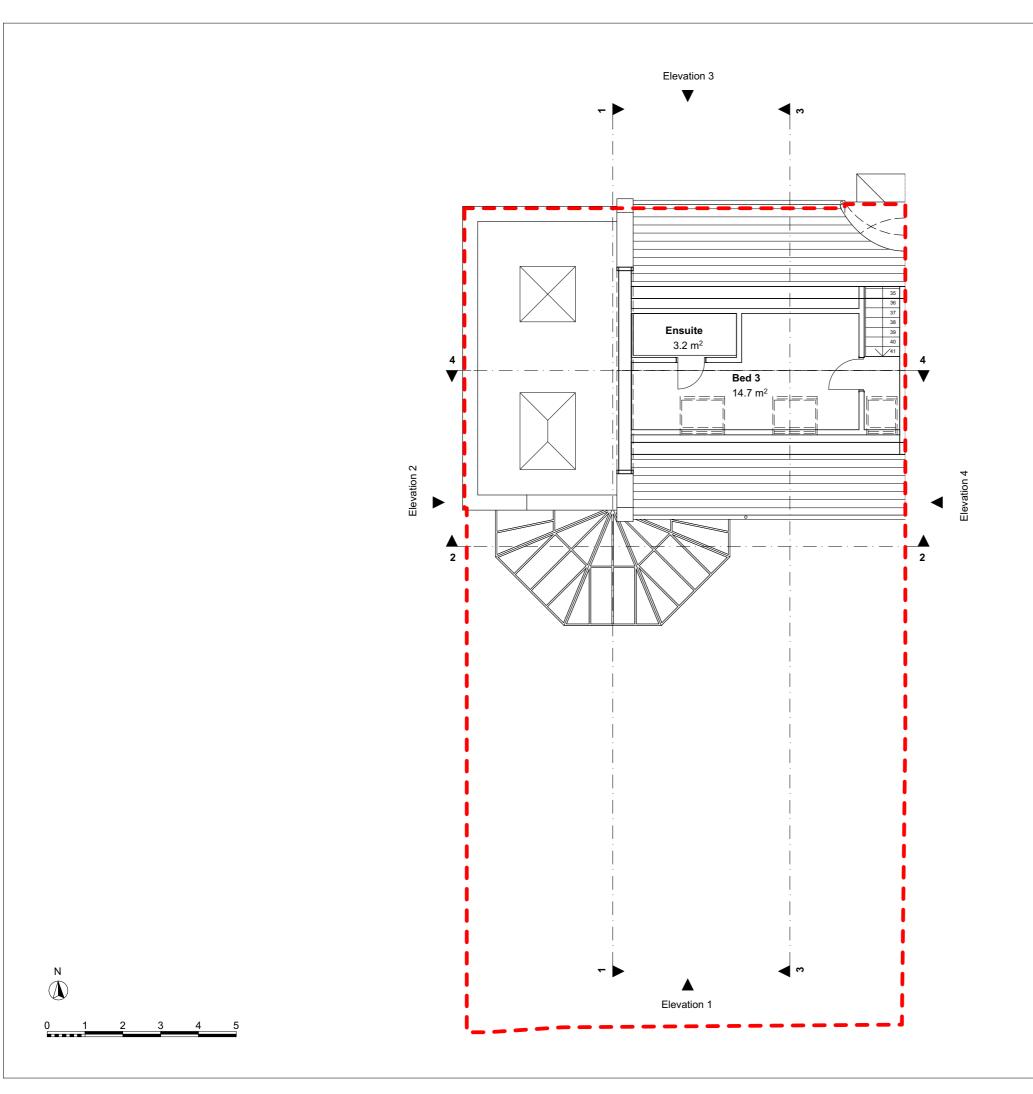

# RIBA 👾

Chartered Practice

Project

10 Highfield Mews London NW6 3GB

Drawing Existing Roof Plan

 Scale at A3
 Date

 1:100
 21/10/2016

 Job Number
 Drawing No.

 A-199
 3-EX-2-05

 Drawn by
 Revision No.

2PM