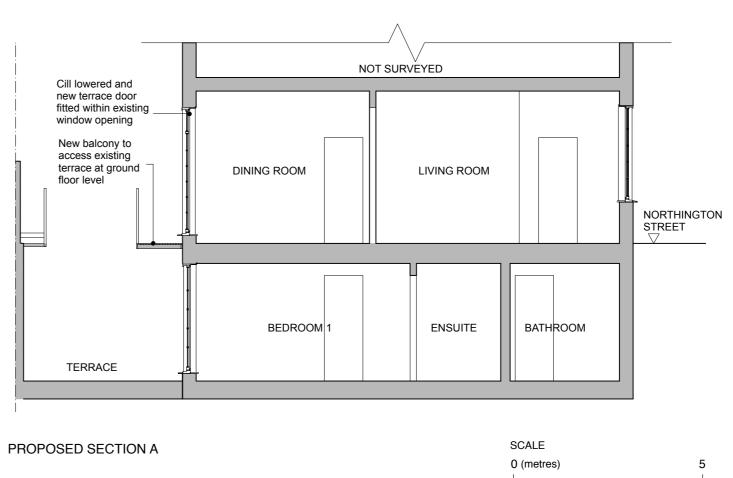

PROPOSED SECTION B

GENERAL NOTES:

DO NOT SCALE FROM THIS DRAWING.

ALL DIMENSIONS MUST BE CHECKED ON SITE AND ANY DISCREPANCIES VERIFIED WITH THE ARCHITECT.

CLIENT

MR & MRS BLANKFIELD

JOB TITLE

18 NORTHINGTON ST LONDON W1

DRAWING TITLE

PROPOSED SECTIONS

1:50@A3

DATE **07.16** 