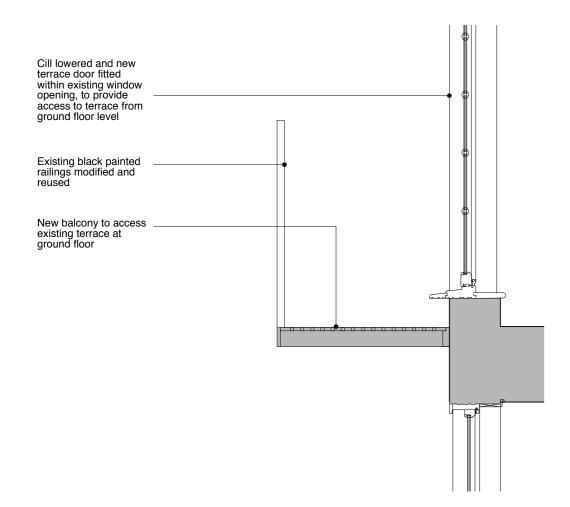

PROPOSED SECTION B

GENERAL NOTES:

DO NOT SCALE FROM THIS DRAWING.

ALL DIMENSIONS MUST BE CHECKED ON SITE AND ANY DISCREPANCIES VERIFIED WITH THE ARCHITECT.

CLIENT

MR & MRS BLANKFIELD

JOB TITLE

18 NORTHINGTON ST LONDON W1

DRAWING TITLE

PROPOSED SECTIONS

1:50@A3

DATE **07.16** 