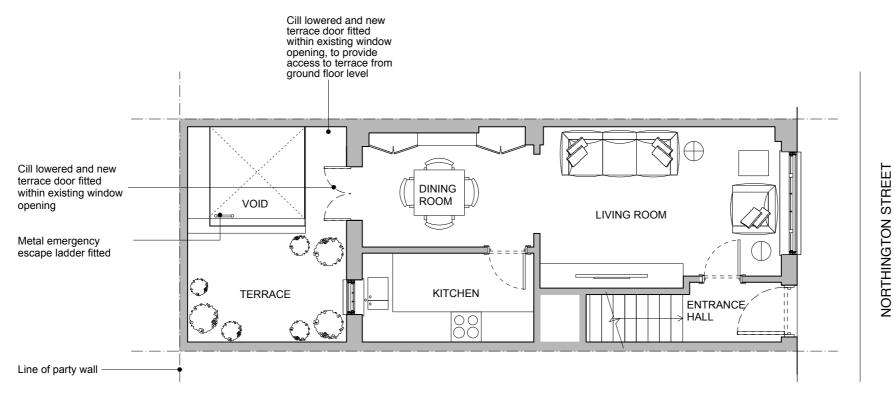

PROPOSED GROUND FLOOR PLAN

GENERAL NOTES:

DO NOT SCALE FROM THIS DRAWING.

ALL DIMENSIONS MUST BE CHECKED ON SITE AND ANY DISCREPANCIES VERIFIED WITH THE ARCHITECT.

CLIENT

MR & MRS BLANKFIELD

JOB TITLE

18 NORTHINGTON ST LONDON W1

DRAWING TITLE

PROPOSED PLANS

SCALE

1:75@A3

07.16

DATE

## FT ARCHITECTS LTD

Hamilton House Mabledon Place Bloomsbury WC1H 9BB

020 7953 0388

www.ftarchitects.co.uk

DRAWING No.

REVISION

335\_10\_01

**SCALE** 