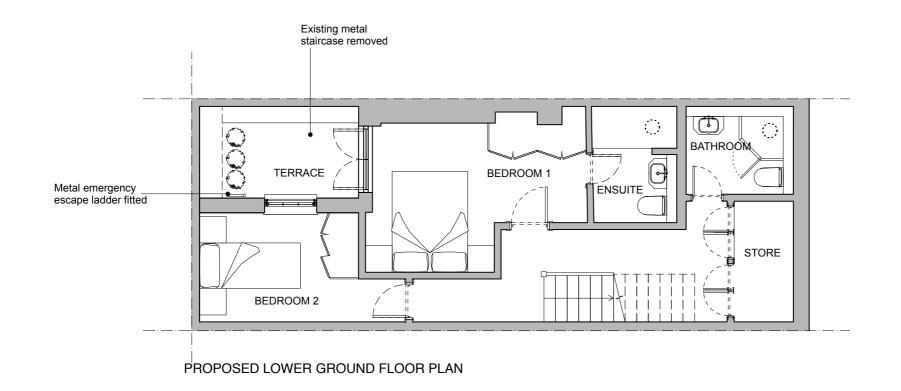

PROPOSED GROUND FLOOR PLAN

GENERAL NOTES:

DO NOT SCALE FROM THIS DRAWING.

ALL DIMENSIONS MUST BE CHECKED ON SITE AND ANY DISCREPANCIES VERIFIED WITH THE ARCHITECT.

CLIENT

MR & MRS BLANKFIELD

JOB TITLE

18 NORTHINGTON ST LONDON W1

DRAWING TITLE

PROPOSED PLANS

SCALE

1:75@A3

07.16

DATE

## FT ARCHITECTS LTD

Hamilton House Mabledon Place Bloomsbury WC1H 9BB

020 7953 0388

www.ftarchitects.co.uk

DRAWING No.

REVISION

335\_10\_01

**SCALE** 