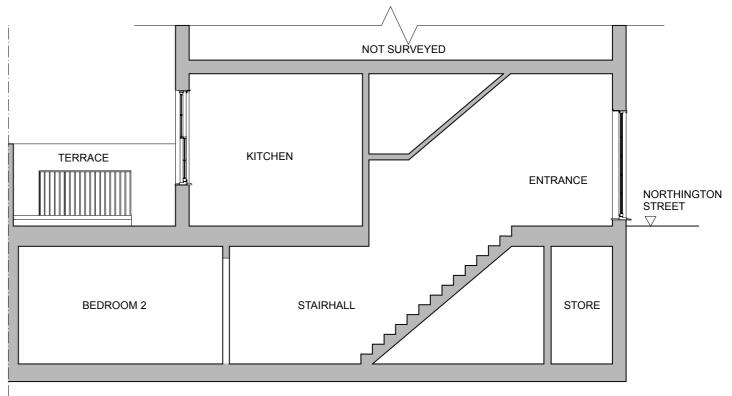

PROPOSED SECTION B

GENERAL NOTES:

DO NOT SCALE FROM THIS DRAWING.

ALL DIMENSIONS MUST BE CHECKED ON SITE AND ANY DISCREPANCIES VERIFIED WITH THE ARCHITECT.

CLIENT

MR & MRS BLANKFIELD

JOB TITLE

18 NORTHINGTON ST LONDON W1

DRAWING TITLE

PROPOSED SECTIONS

1:50@A3

DATE **07.16** 