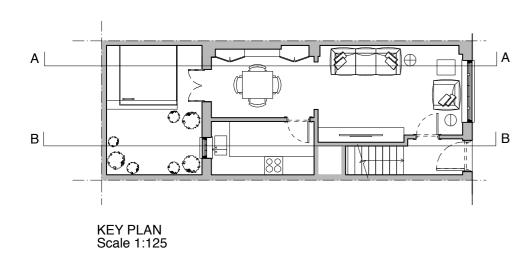

PROPOSED GROUND FLOOR PLAN

GENERAL NOTES:

DO NOT SCALE FROM THIS DRAWING.

ALL DIMENSIONS MUST BE CHECKED ON SITE AND ANY DISCREPANCIES VERIFIED WITH THE ARCHITECT.

CLIENT

MR & MRS BLANKFIELD

JOB TITLE

18 NORTHINGTON ST LONDON W1

DRAWING TITLE

PROPOSED PLANS

SCALE

1:75@A3

07.16

DATE