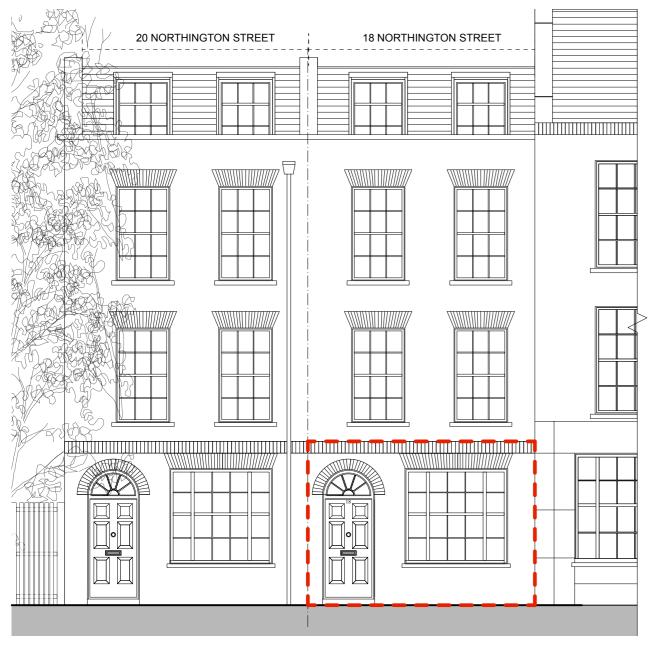

0 (metres)

PROPOSED FRONT ELEVATION

NO PROPOSED ALTERATIONS TO THE FRONT ELEVATION

SCALE

0 (metres)

GENERAL NOTES:

DO NOT SCALE FROM THIS DRAWING.

ALL DIMENSIONS MUST BE CHECKED ON SITE AND ANY DISCREPANCIES VERIFIED WITH THE ARCHITECT.

Flat 1, 18 Northington Street

CLIENT

MR & MRS BLANKFIELD

JOB TITLE

18 NORTHINGTON ST LONDON

DRAWING TITLE

PROPOSED ELEVATIONS

SCALE

DATE 07.16 1:50@A3

FT ARCHITECTS LTD

Hamilton House Mabledon Place Bloomsbury WC1H 9BB

020 7953 0388

www.ftarchitects.co.uk

REVISION

DRAWING No.

335\_10\_02