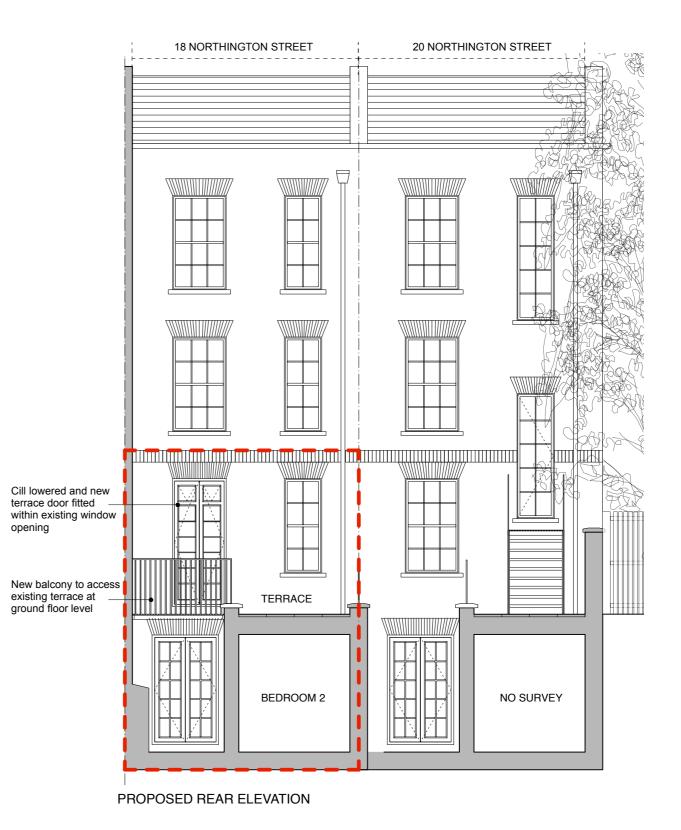

0 (metres)

PROPOSED FRONT ELEVATION

NO PROPOSED ALTERATIONS TO THE FRONT ELEVATION

SCALE

0 (metres)

GENERAL NOTES:

DO NOT SCALE FROM THIS DRAWING.

ALL DIMENSIONS MUST BE CHECKED ON SITE AND ANY DISCREPANCIES VERIFIED WITH THE ARCHITECT.

Flat 1, 18 Northington Street

CLIENT

MR & MRS BLANKFIELD

JOB TITLE

18 NORTHINGTON ST LONDON

DRAWING TITLE

PROPOSED ELEVATIONS

SCALE

DATE 07.16 1:50@A3

FT ARCHITECTS LTD

Hamilton House Mabledon Place Bloomsbury WC1H 9BB

020 7953 0388

www.ftarchitects.co.uk

REVISION

DRAWING No.

335\_10\_02