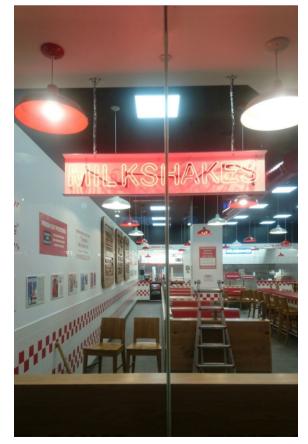

Remotely situated within ceiling area above sign location

Internal Neon Milkshake Sign Scale 1:5

RED Neon / White Backtray versions shown

External Neon Milkshake Sign

Proposed Elevations Scale 1:100

Sign Section Scale 1:2