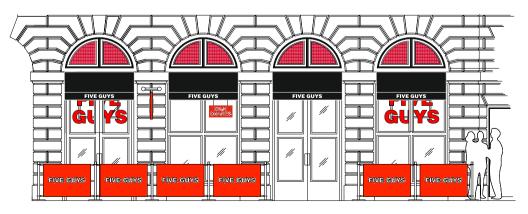

Remotely situated within ceiling area above sign location

Internal Neon Milkshake Sign Scale 1:5

RED Neon / White Backtray versions shown

External Neon Milkshake Sign

Proposed Elevations Scale 1:100

Sign Section Scale 1:2