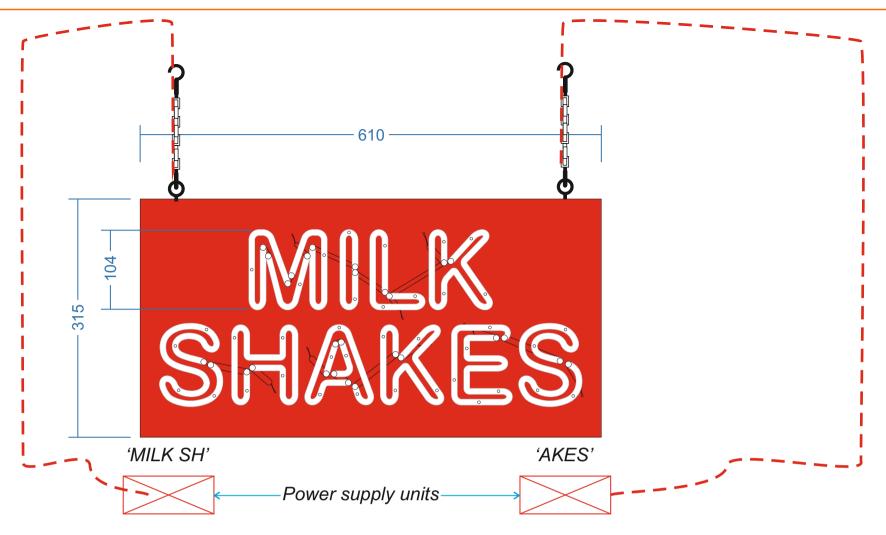

Remotely situated within ceiling area above sign location

Internal Neon Milkshake Sign Scale 1:5

RED Neon / White Backtray versions shown

External Neon Milkshake Sign

Proposed Elevations Scale 1:100

Sign Section Scale 1:2