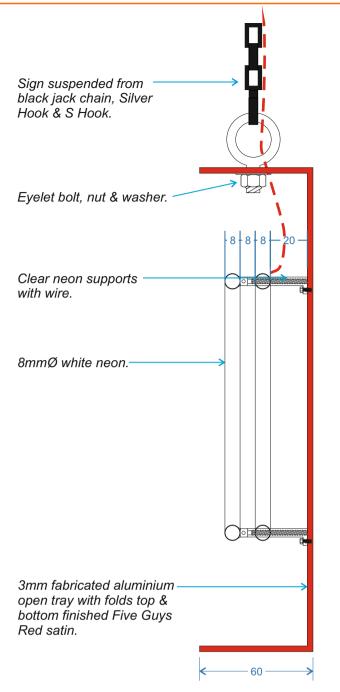

Remotely situated within ceiling area above sign location

Internal Neon Milkshake Sign Scale 1:5

RED Neon / White Backtray versions shown

External Neon Milkshake Sign

Proposed Elevations Scale 1:100

Sign Section Scale 1:2