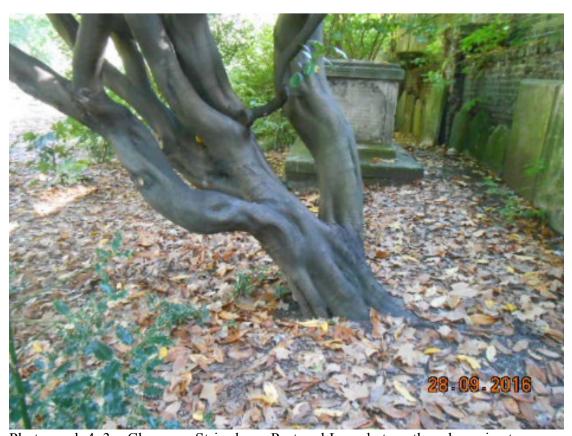

Location: Coram Community Campus, London WC1N 1AZ

Photograph 3 3m Clearance Strip: large Portugal Laurel at south end - retain and remove lateral branches on wall side

Photograph 4 3m Clearance Strip: large Portugal Laurel at south end - main stem