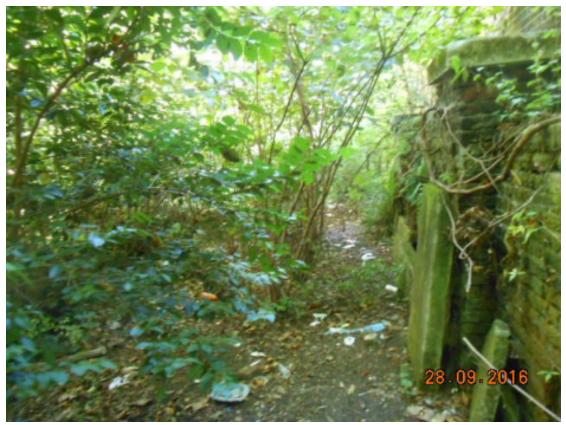

Photograph 1 3m Clearance Strip viewing from southern end

Date:

**Job No.:** 466

28.09.16

Photograph 2 3m Clearance Strip viewing from southern end

Client: Coram Foundation

Project: Demolition works shrub clearance