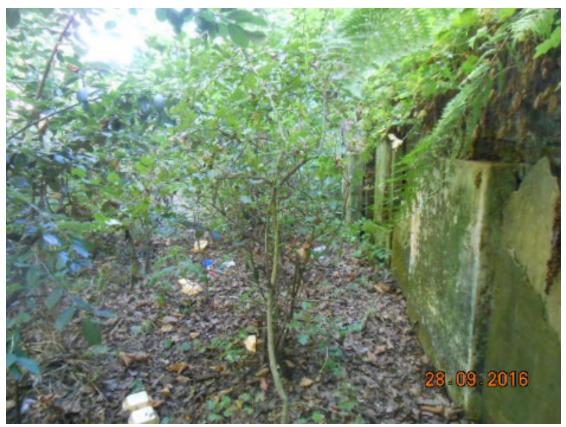

Photograph 1 3m Clearance Strip viewing from southern end

Date:

**Job No.:** 466

28.09.16

Photograph 2 3m Clearance Strip viewing from southern end

Client: Coram Foundation

Project: Demolition works shrub clearance