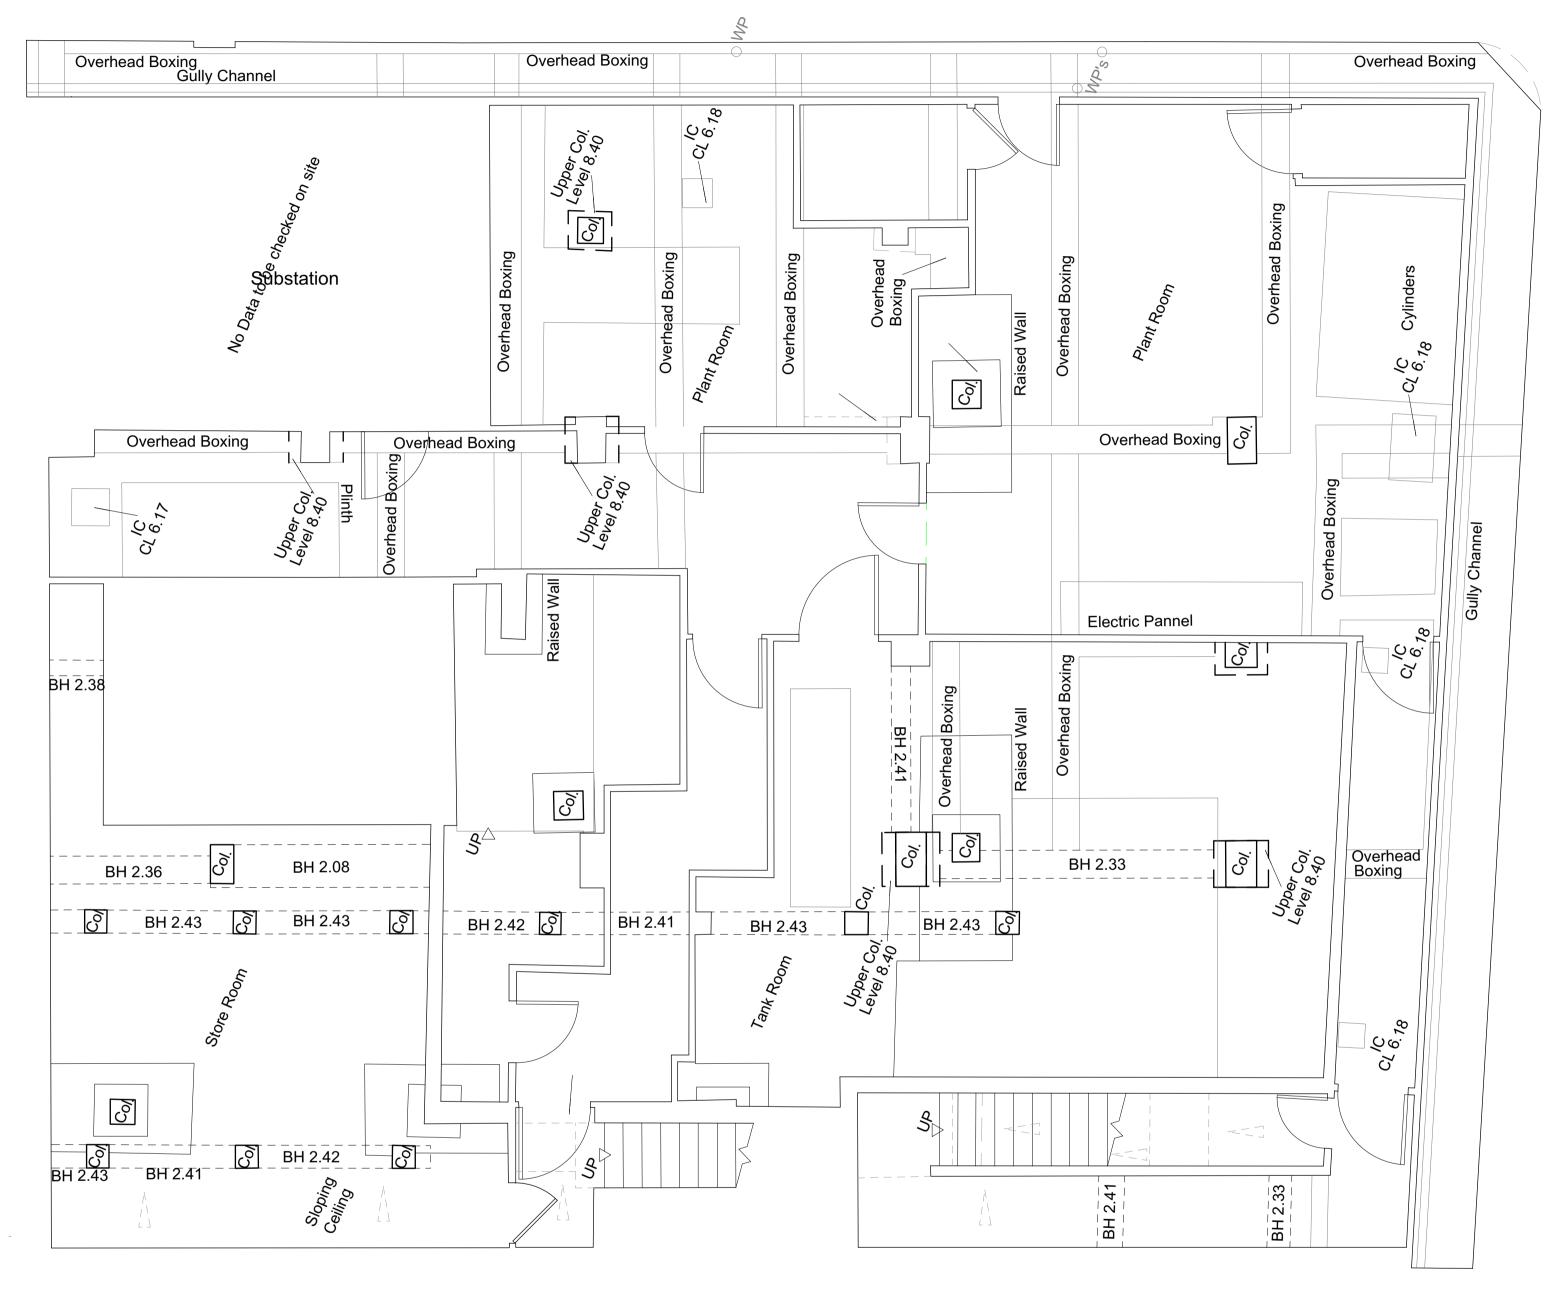

1 Existing Basement
Scale: 1:50

DRAWING NOTES:

All dimensions to be checked on site prior to commencement of any works, and/or preparation of any shop drawings.

Sizes of and dimensions to any structural elements are indicative only. See structural engineers drawings for actual sizes/dimensions.