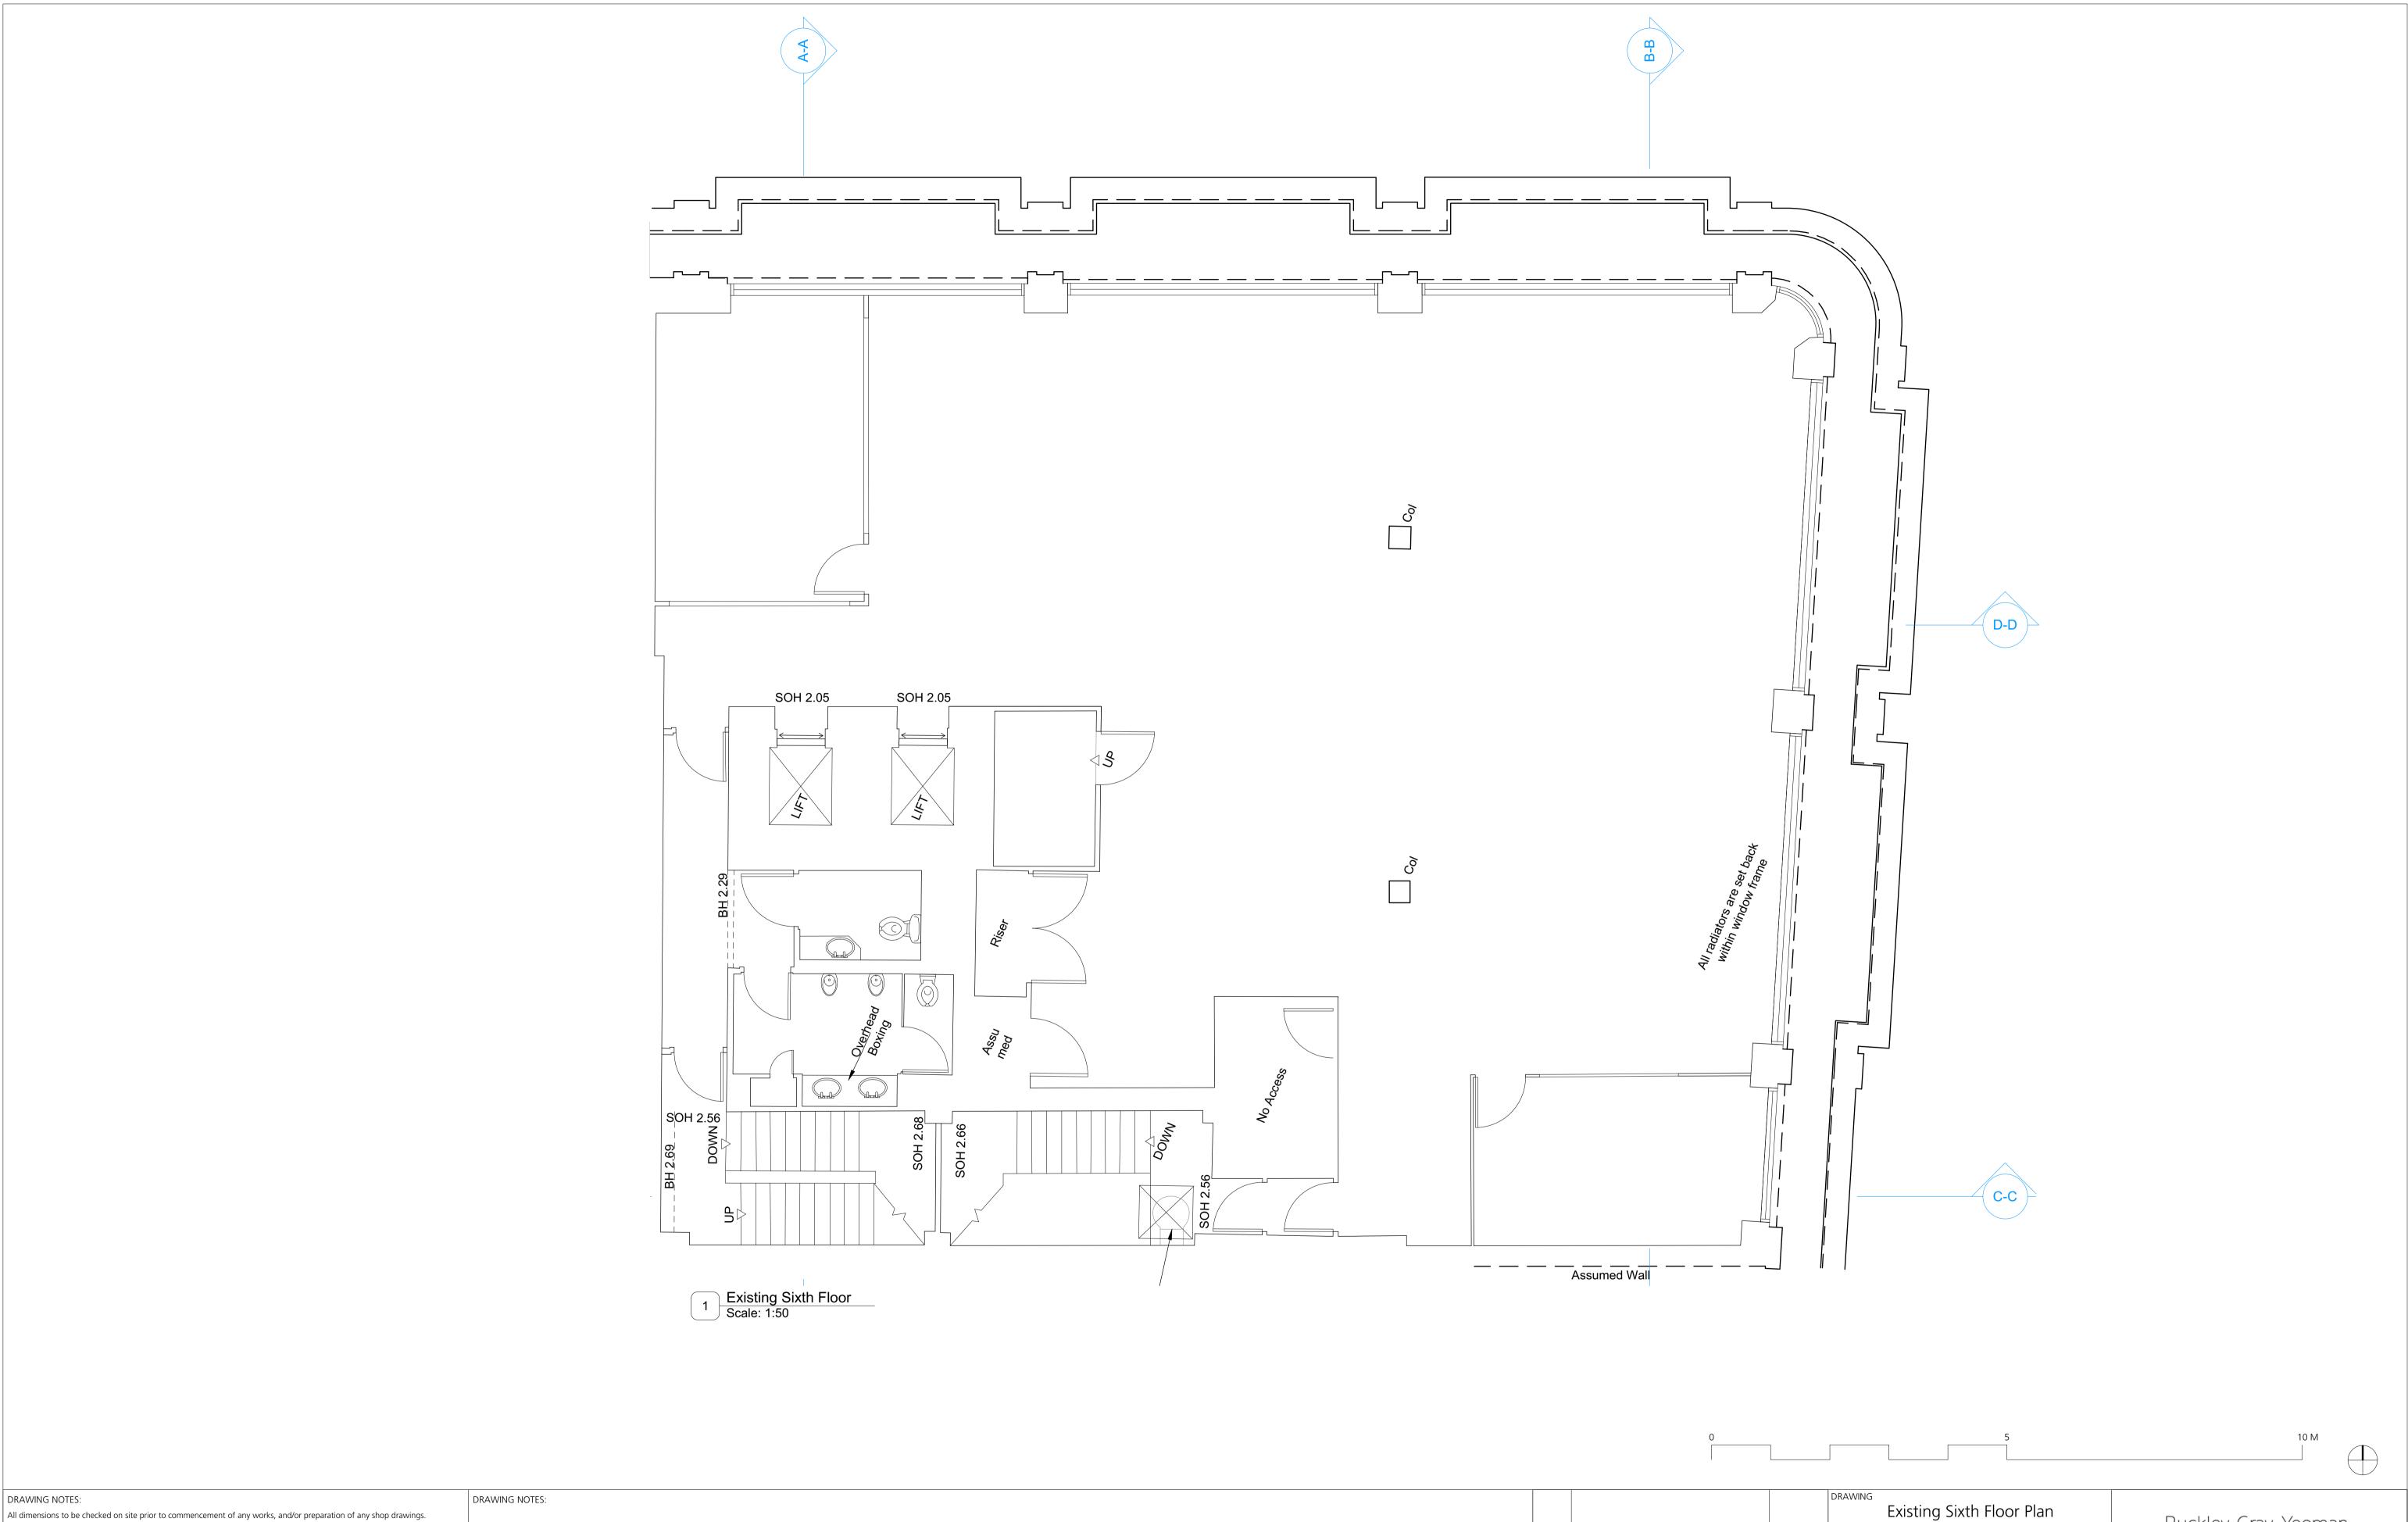

| DRAWING NOTES: | Existing Sixth Floor Plan Buckley Gray Yeoman                                                                                                                                                                                               |
|----------------|---------------------------------------------------------------------------------------------------------------------------------------------------------------------------------------------------------------------------------------------|
|                | SCALE 1:50@A1 DRAWING FILE REF  1:100@A3 000 Drawing Name  STUDIO 1:00 To 20 7033 9913 F: 020 7033 9914                                                                                                                                     |
| nation.        | Oct 2015 CP                                                                                                                                                                                                                                 |
| uppliers       | EX.06  REVISION CLIENT  St James's Place Property Unit Trust                                                                                                                                                                                |
|                | DRAWING STATUS  75 Farringdon Road  STATUS REVISION  DATE  DRAWING STATUS  75 Farringdon Road  This drawing is the sole copyright of Buckley Gray Yeoman and is not to be reproduced without their permission.  PROJECT  75 Farringdon Road |