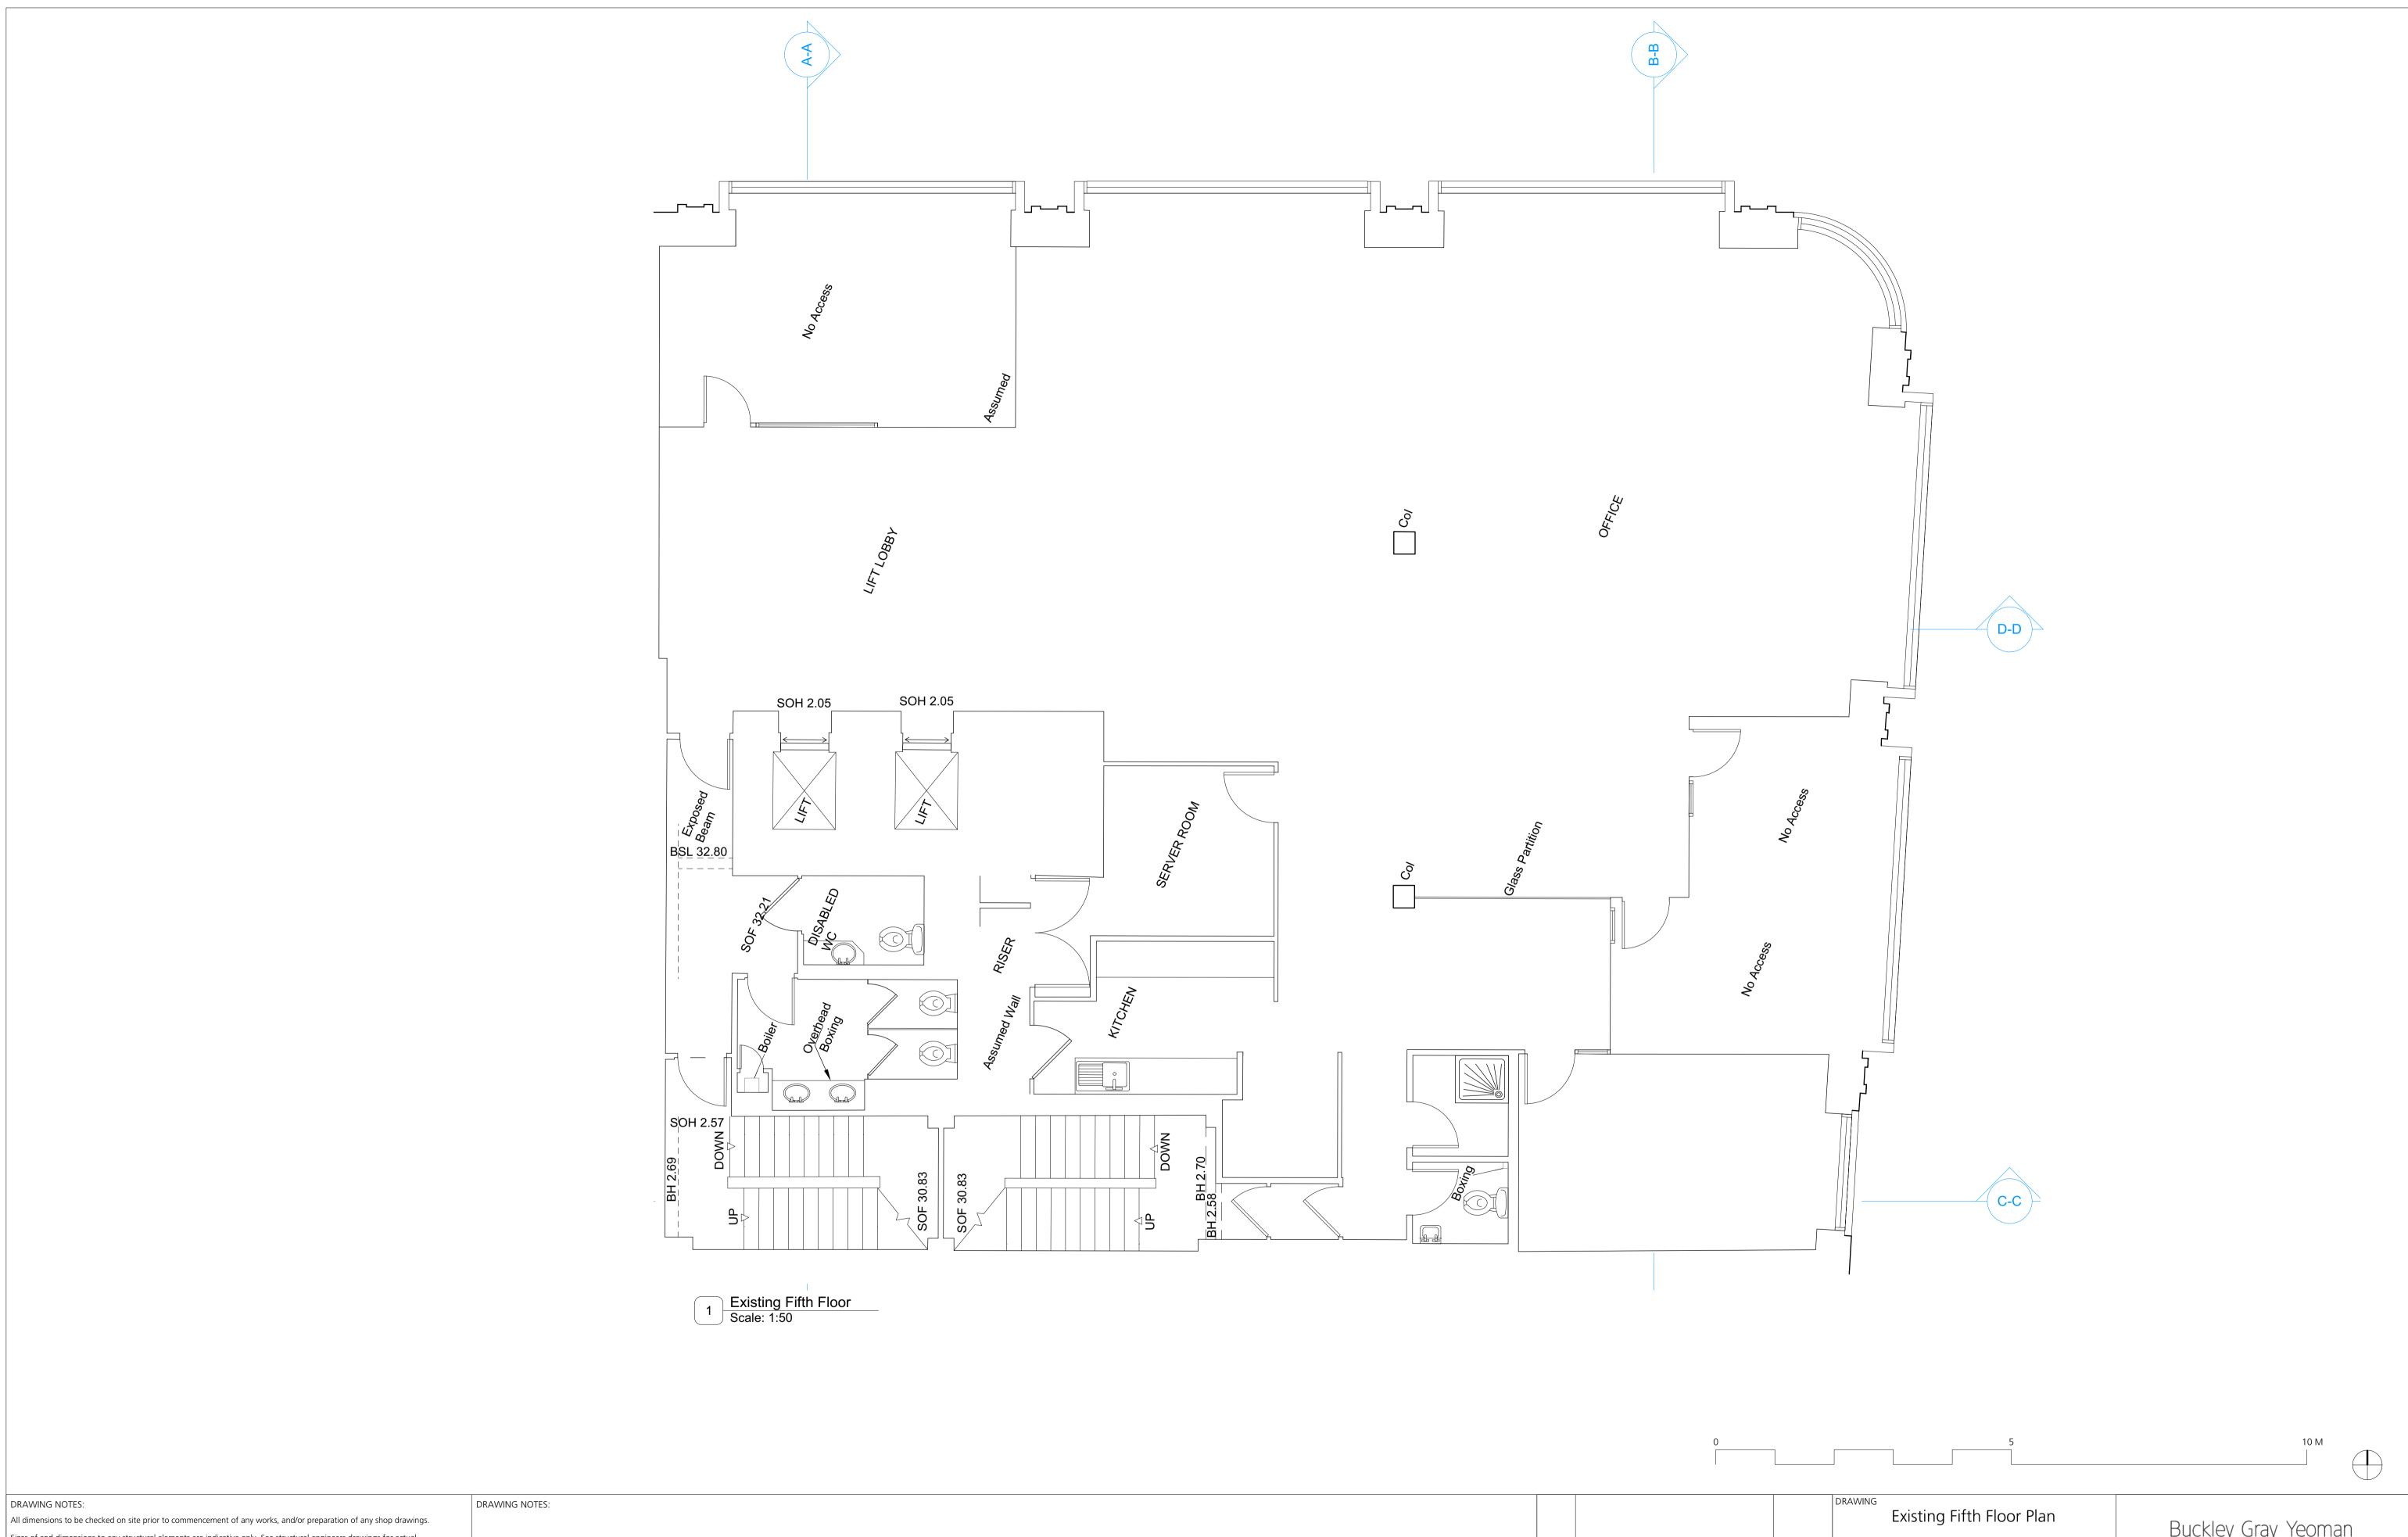

|  |        | ·        |      | _                                                                                                                                                                            |                     |                                   |                  |                                                                                                        |
|--|--------|----------|------|------------------------------------------------------------------------------------------------------------------------------------------------------------------------------|---------------------|-----------------------------------|------------------|--------------------------------------------------------------------------------------------------------|
|  |        |          |      | Existing Fifth Floor Plan                                                                                                                                                    |                     |                                   |                  | Buckley Gray Yeoman                                                                                    |
|  |        |          |      | SCALE                                                                                                                                                                        | 1:50@A1<br>1:100@A3 | DRAWING FILE R<br>000 Drawing Nar |                  | Studio 4.04 The Tea Building 56 Shoreditch High Street London E1 6JJ T: 020 7033 9913 F: 020 7033 9914 |
|  |        |          |      | DATE                                                                                                                                                                         | Oct 2015            | DRAWN BY                          | СР               | - LONGON ET 633 1. 020 7033 9913 1. 020 7033 9914                                                      |
|  |        |          |      | DWG No.                                                                                                                                                                      | EX.05               |                                   | REVISION<br>     | St James's Place Property Unit Trust                                                                   |
|  |        |          |      | DRAWING STATUS  75 Farringdon Road  Information contained on this drawing is the sole copyright of Buckley Gray Yeoman and is not to be reproduced without their permission. |                     |                                   |                  | PROJECT 75 Farringdon Road                                                                             |
|  | STATUS | REVISION | DATE |                                                                                                                                                                              |                     |                                   | neir permission. |                                                                                                        |