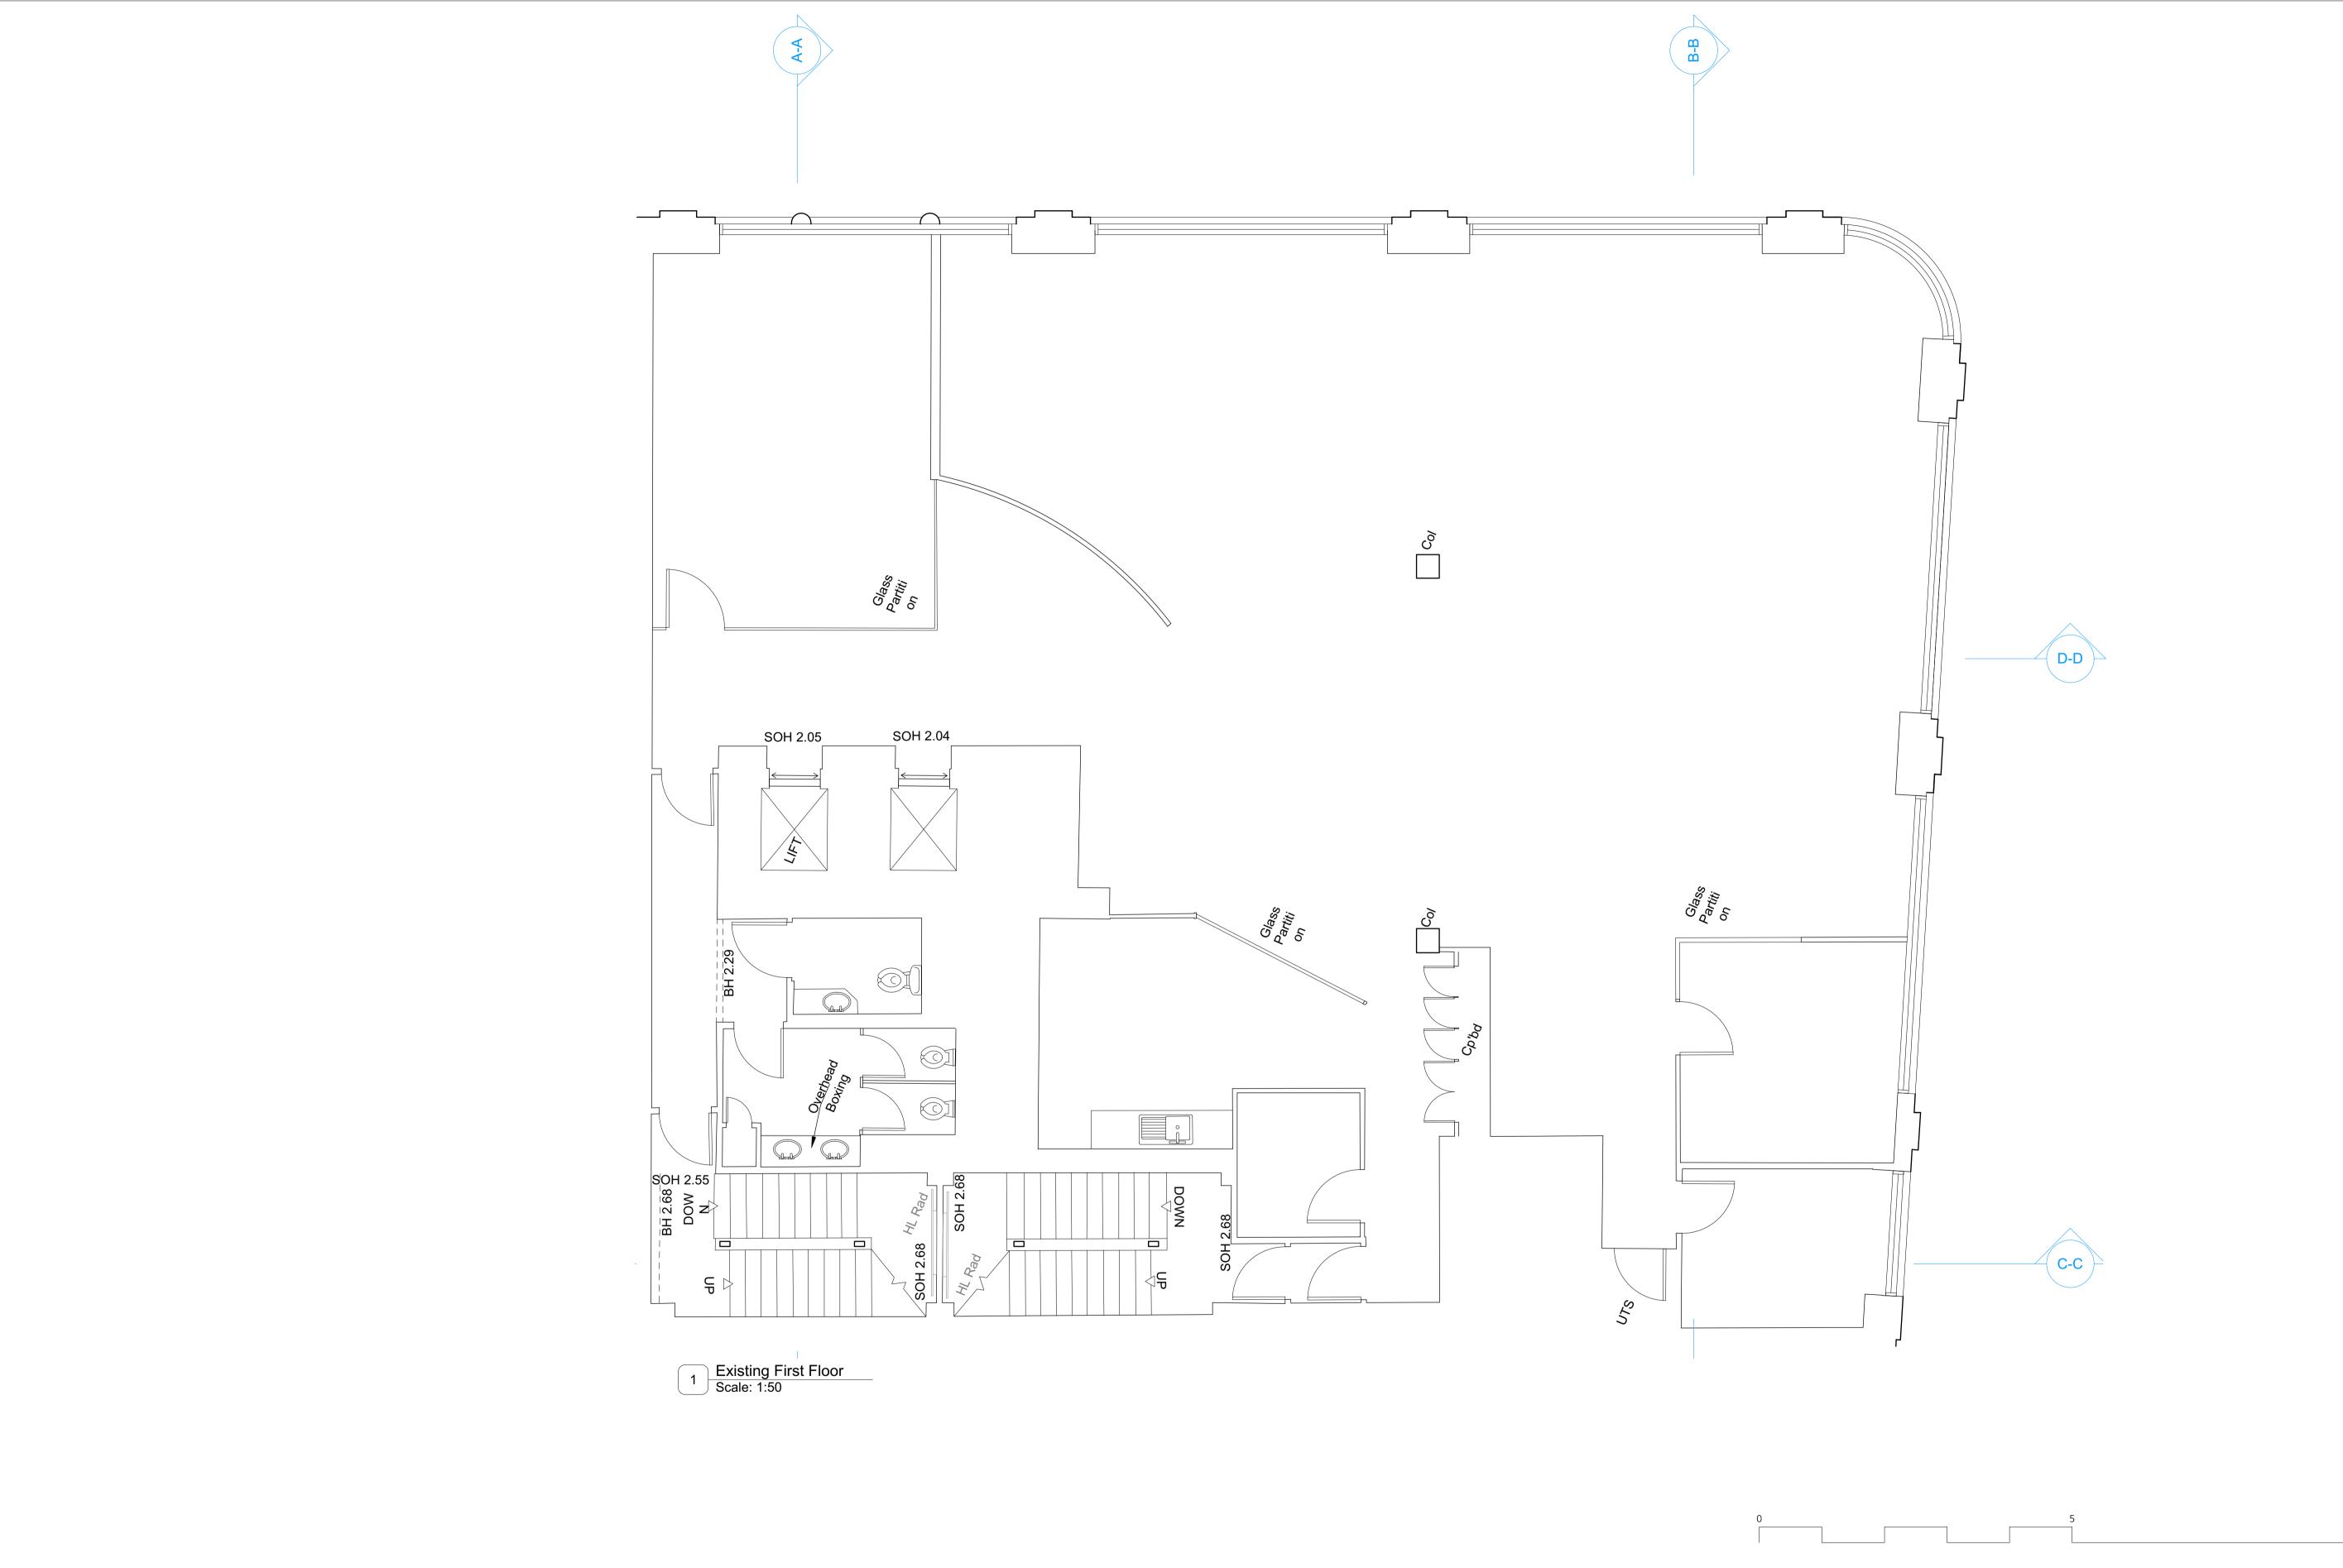

DO NOT SCALE FROM THIS DRAWING.

| DRAWING NOTES: |  |  |
|----------------|--|--|
|                |  |  |

STATUS REVISION

|     |                                                                                                                                             |                     | 5                                    |               |                                                                                                        |   |
|-----|---------------------------------------------------------------------------------------------------------------------------------------------|---------------------|--------------------------------------|---------------|--------------------------------------------------------------------------------------------------------|---|
|     | Existing First Floor Plan                                                                                                                   |                     | Buckley Gray Yeoman                  |               |                                                                                                        |   |
|     | SCALE                                                                                                                                       | 1:50@A1<br>1:100@A3 | DRAWING FILE REF<br>000 Drawing Name |               | Studio 4.04 The Tea Building 56 Shoreditch High Street London E1 6JJ T: 020 7033 9913 F: 020 7033 9914 |   |
|     | DATE                                                                                                                                        | Oct 2015            | DRAWN BY                             | СР            |                                                                                                        |   |
|     | DWG No.                                                                                                                                     | EX.01               |                                      | REVISION      | St James's Place Property Unit Trust                                                                   |   |
|     | DRAWING STATUS  75 Farringdon Road                                                                                                          |                     |                                      | abt of        | PROJECT 75 Farringdon Road                                                                             | _ |
| ATE | Information contained on this drawing is the sole copyright of<br>Buckley Gray Yeoman and is not to be reproduced without their permission. |                     |                                      | r permission. |                                                                                                        |   |