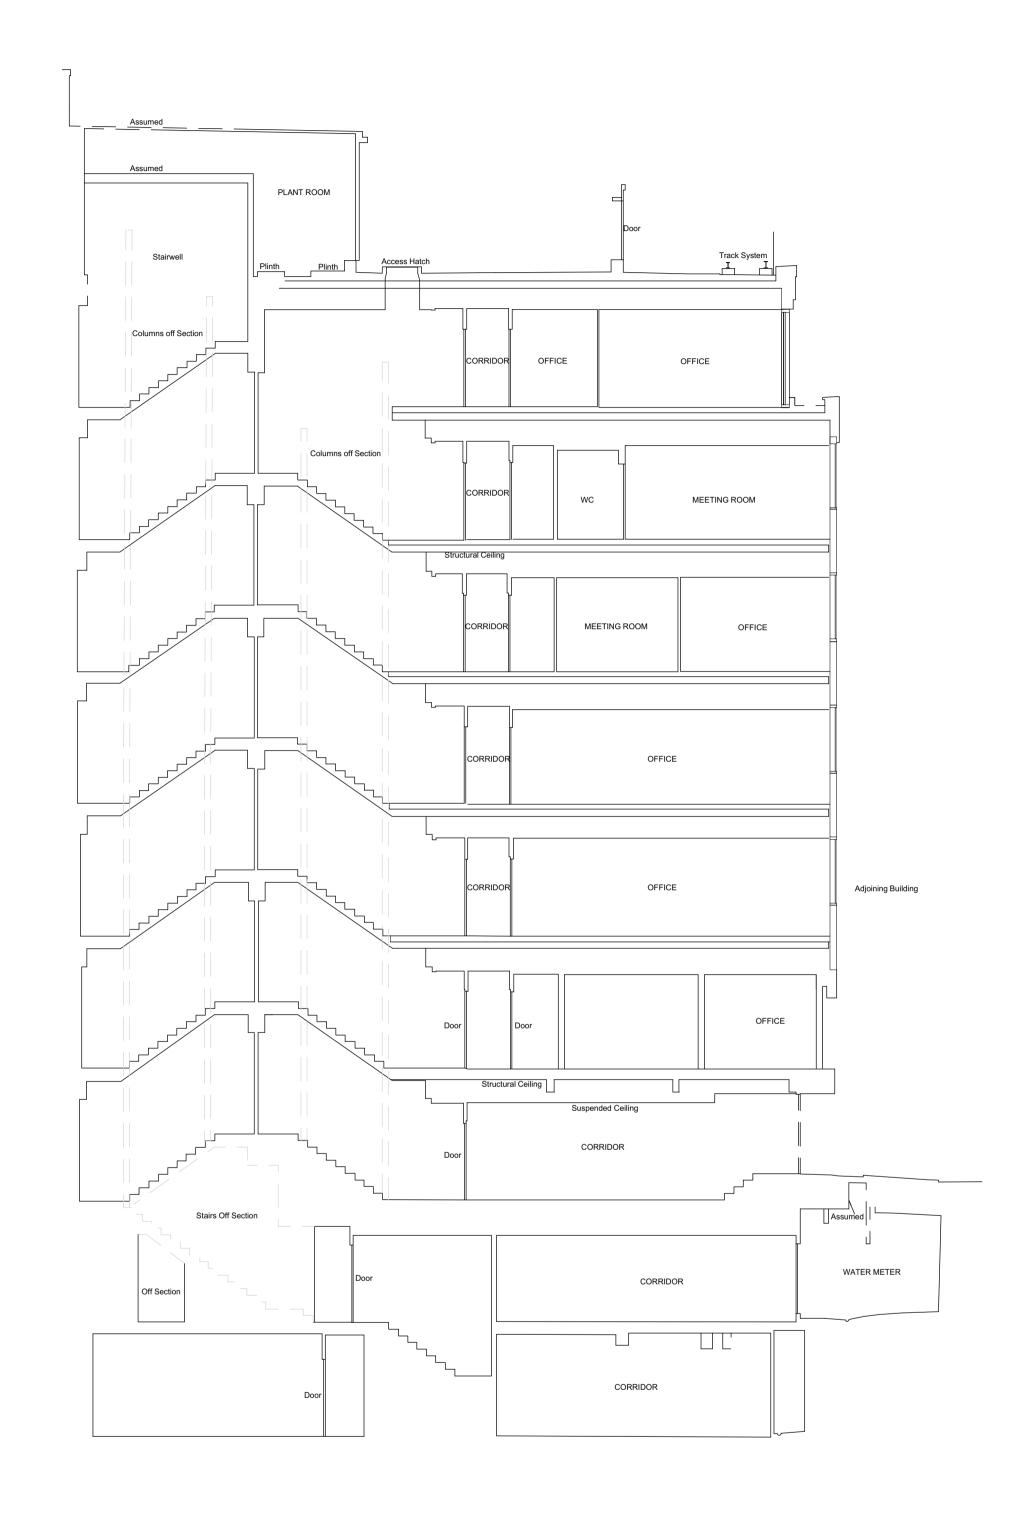

1 Existing Section CC Scale: 1:100

2 Exisitng Section DD Scale: 1:100

| ) | 5 | 10 M |
|---|---|------|
|   |   |      |

DRAWING NOTES:

All dimensions to be checked on site prior to commencement of any works, and/or preparation of any shop drawings. Sizes of and dimensions to any structural elements are indicative only. See structural engineers drawings for actual sizes/dimensions.