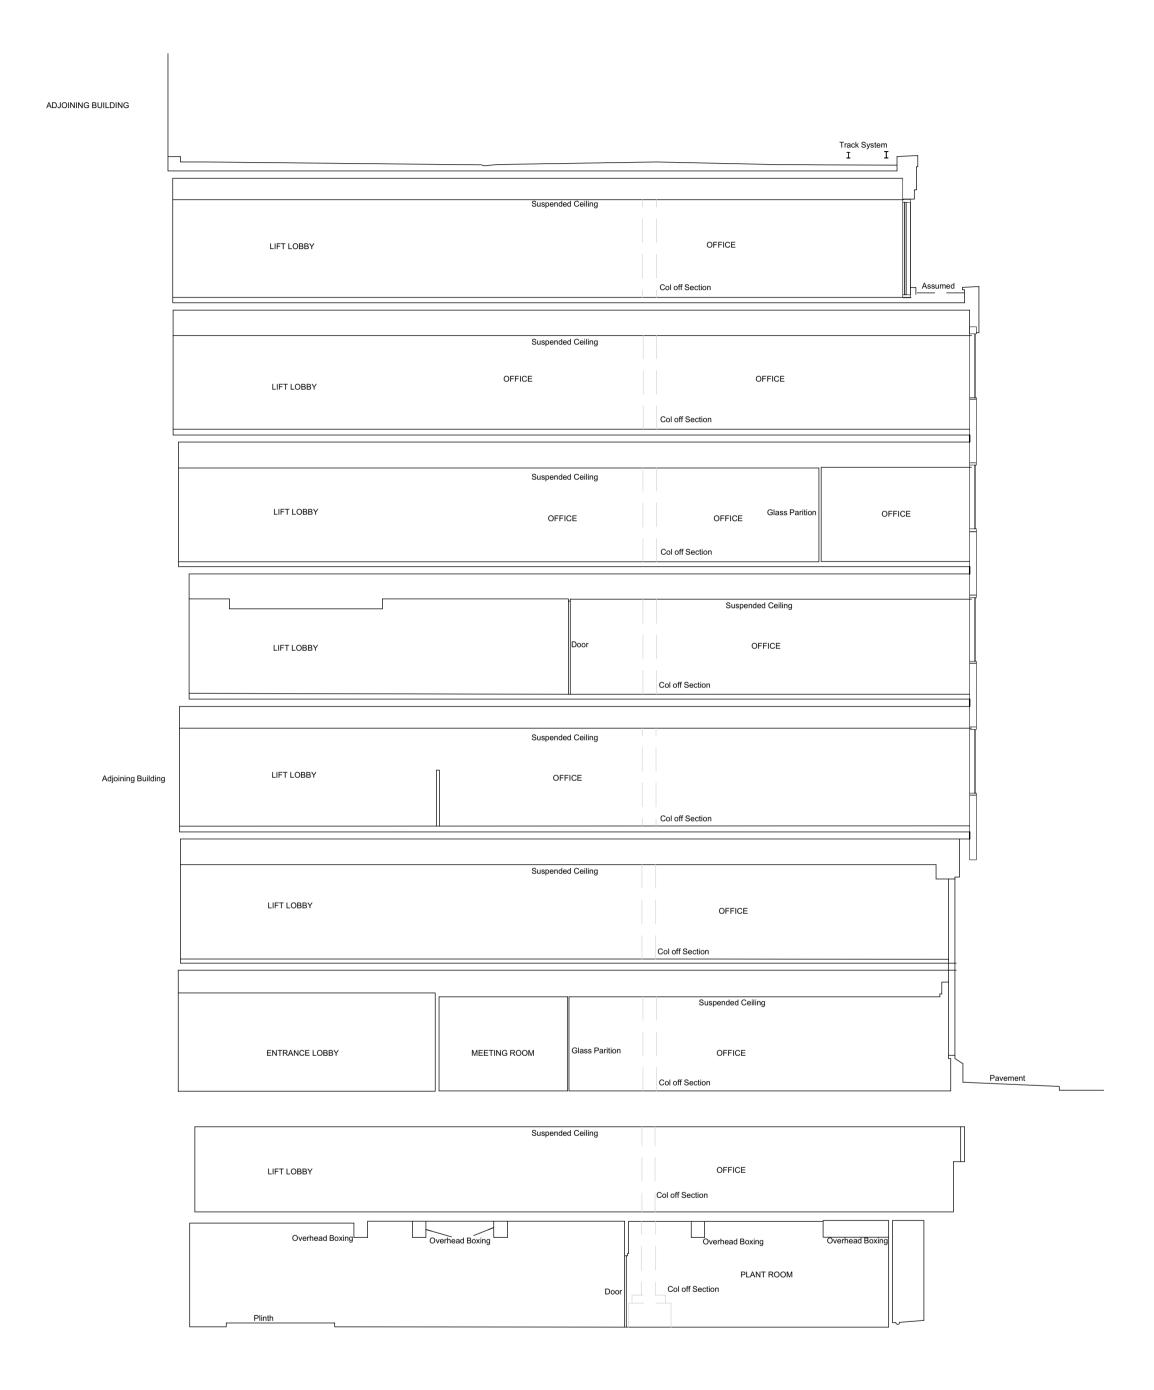

1 Existing Section CC Scale: 1:100

2 Exisitng Section DD Scale: 1:100

| ) | 5 | 10 M |
|---|---|------|
|   |   |      |

DRAWING NOTES:

All dimensions to be checked on site prior to commencement of any works, and/or preparation of any shop drawings. Sizes of and dimensions to any structural elements are indicative only. See structural engineers drawings for actual sizes/dimensions.