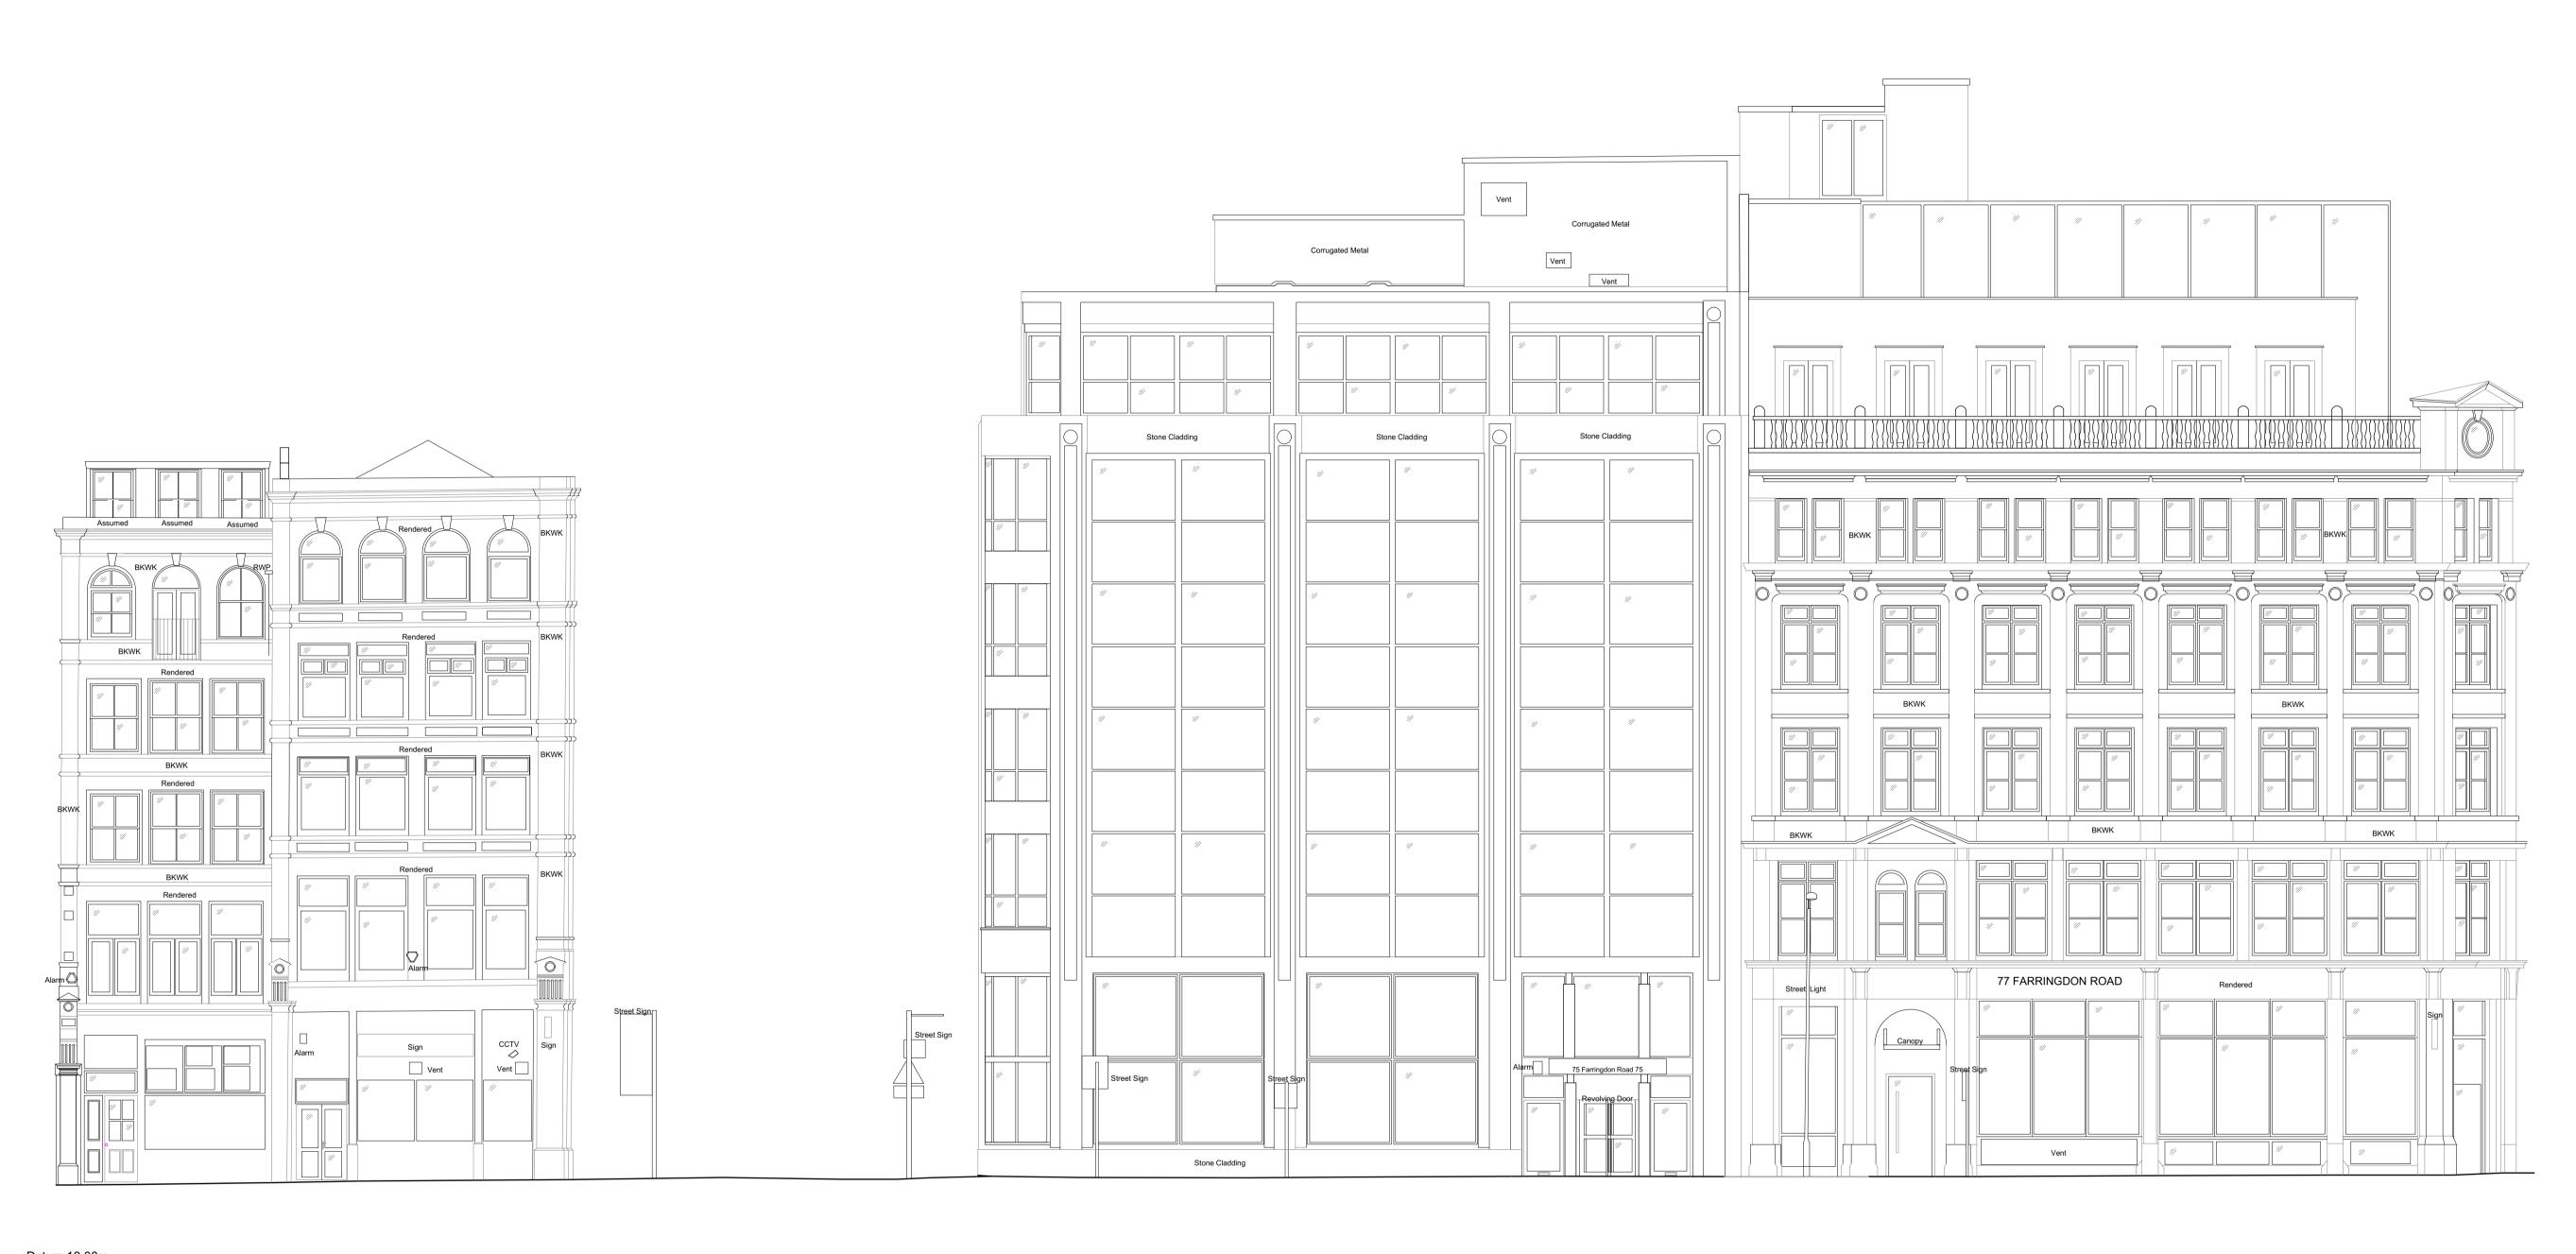

Datum 10.00m

DO NOT SCALE FROM THIS DRAWING.

Street Elevation C

Existing South Elevation
Scale: 1:100

10 M DRAWING NOTES: DRAWING NOTES: **Existing South Elevation** All dimensions to be checked on site prior to commencement of any works, and/or preparation of any shop drawings. Buckley Gray Yeoman Sizes of and dimensions to any structural elements are indicative only. See structural engineers drawings for actual sizes/dimensions. SCALE 1:100 @ A1 DRAWING FILE REF Studio 4.04 The Tea Building 56 Shoreditch High Street London E1 6JJ T: 020 7033 9913 F: 020 7033 9914 (1:200 @ A3) 000 Drawing Name Sizes of and dimensions to any service elements are indicative only. See service engineers drawings for actual sizes and dimensions. DRAWN BY Nov 2015 CP This drawing to be read in conjunction with all other Architect's drawings, specifications and other Consultants' information. DWG No. All proprietary systems shown on this drawing are to be installed strictly in accordance with the Manufacturers/Suppliers recommended details. REVISION EE.00 St James's Place Property Unit Trust Any discrepancies between information shown on this drawing and any other contract information or manufacturers/suppliers recommendations is to be brought to the attention of the Architect. DRAWING STATUS 75 Farringdon Road

STATUS REVISION

75 Farringdon Road

Information contained on this drawing is the sole copyright of Buckley Gray Yeoman and is not to be reproduced without their permission.

DATE