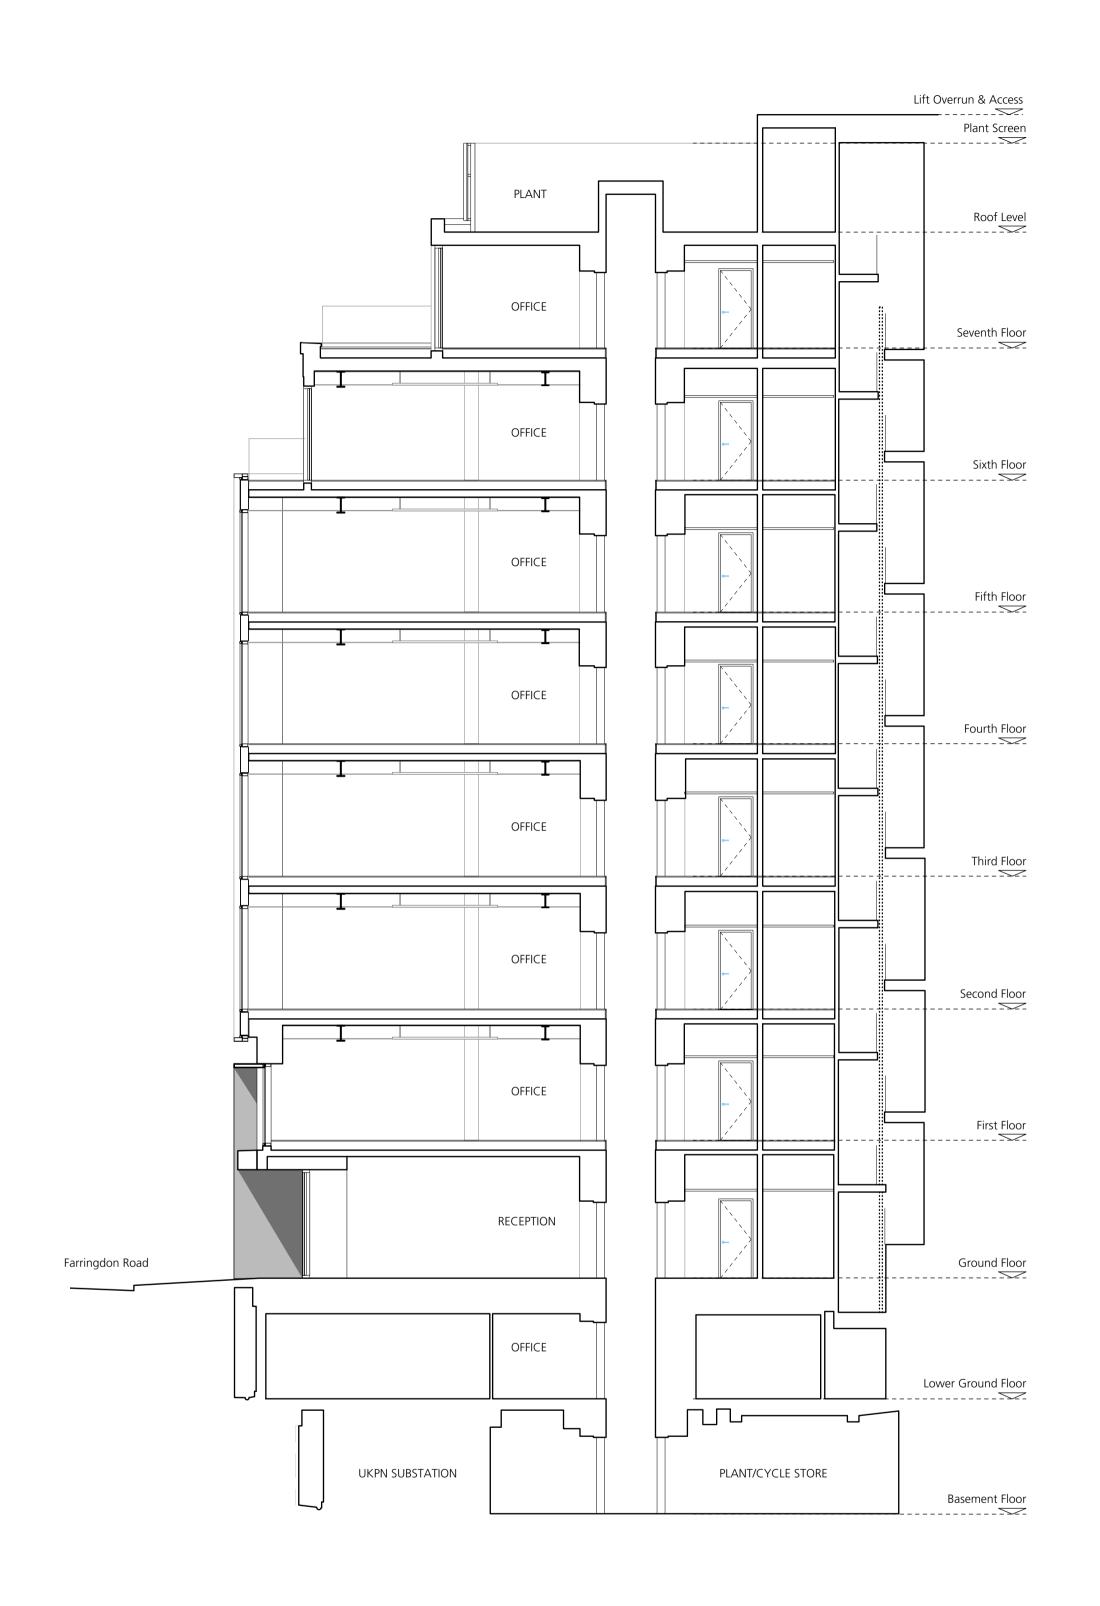

DRAWING NOTES:

Plant Screen PLANT Roof Level Seventh Floor OFFICE Sixth Floor OFFICE Fifth Floor OFFICE Fourth Floor OFFICE Third Floor OFFICE Second Floor OFFICE First Floor OFFICE Ground Floor Farring Farringdon Road OFFICE Lower Ground Floor **UKPN SUBSTATION** PLANT/CYCLE STORE Basement Floor

Proposed Section BB
Scale: 1:100

1 Proposed Section AA Scale: 1:100

DRAWING NOTES:

All dimensions to be checked on site prior to commencement of any works, and/or preparation of any shop drawings.

Sizes of and dimensions to any structural elements are indicative only. See structural engineers drawings for actual sizes/dimensions.