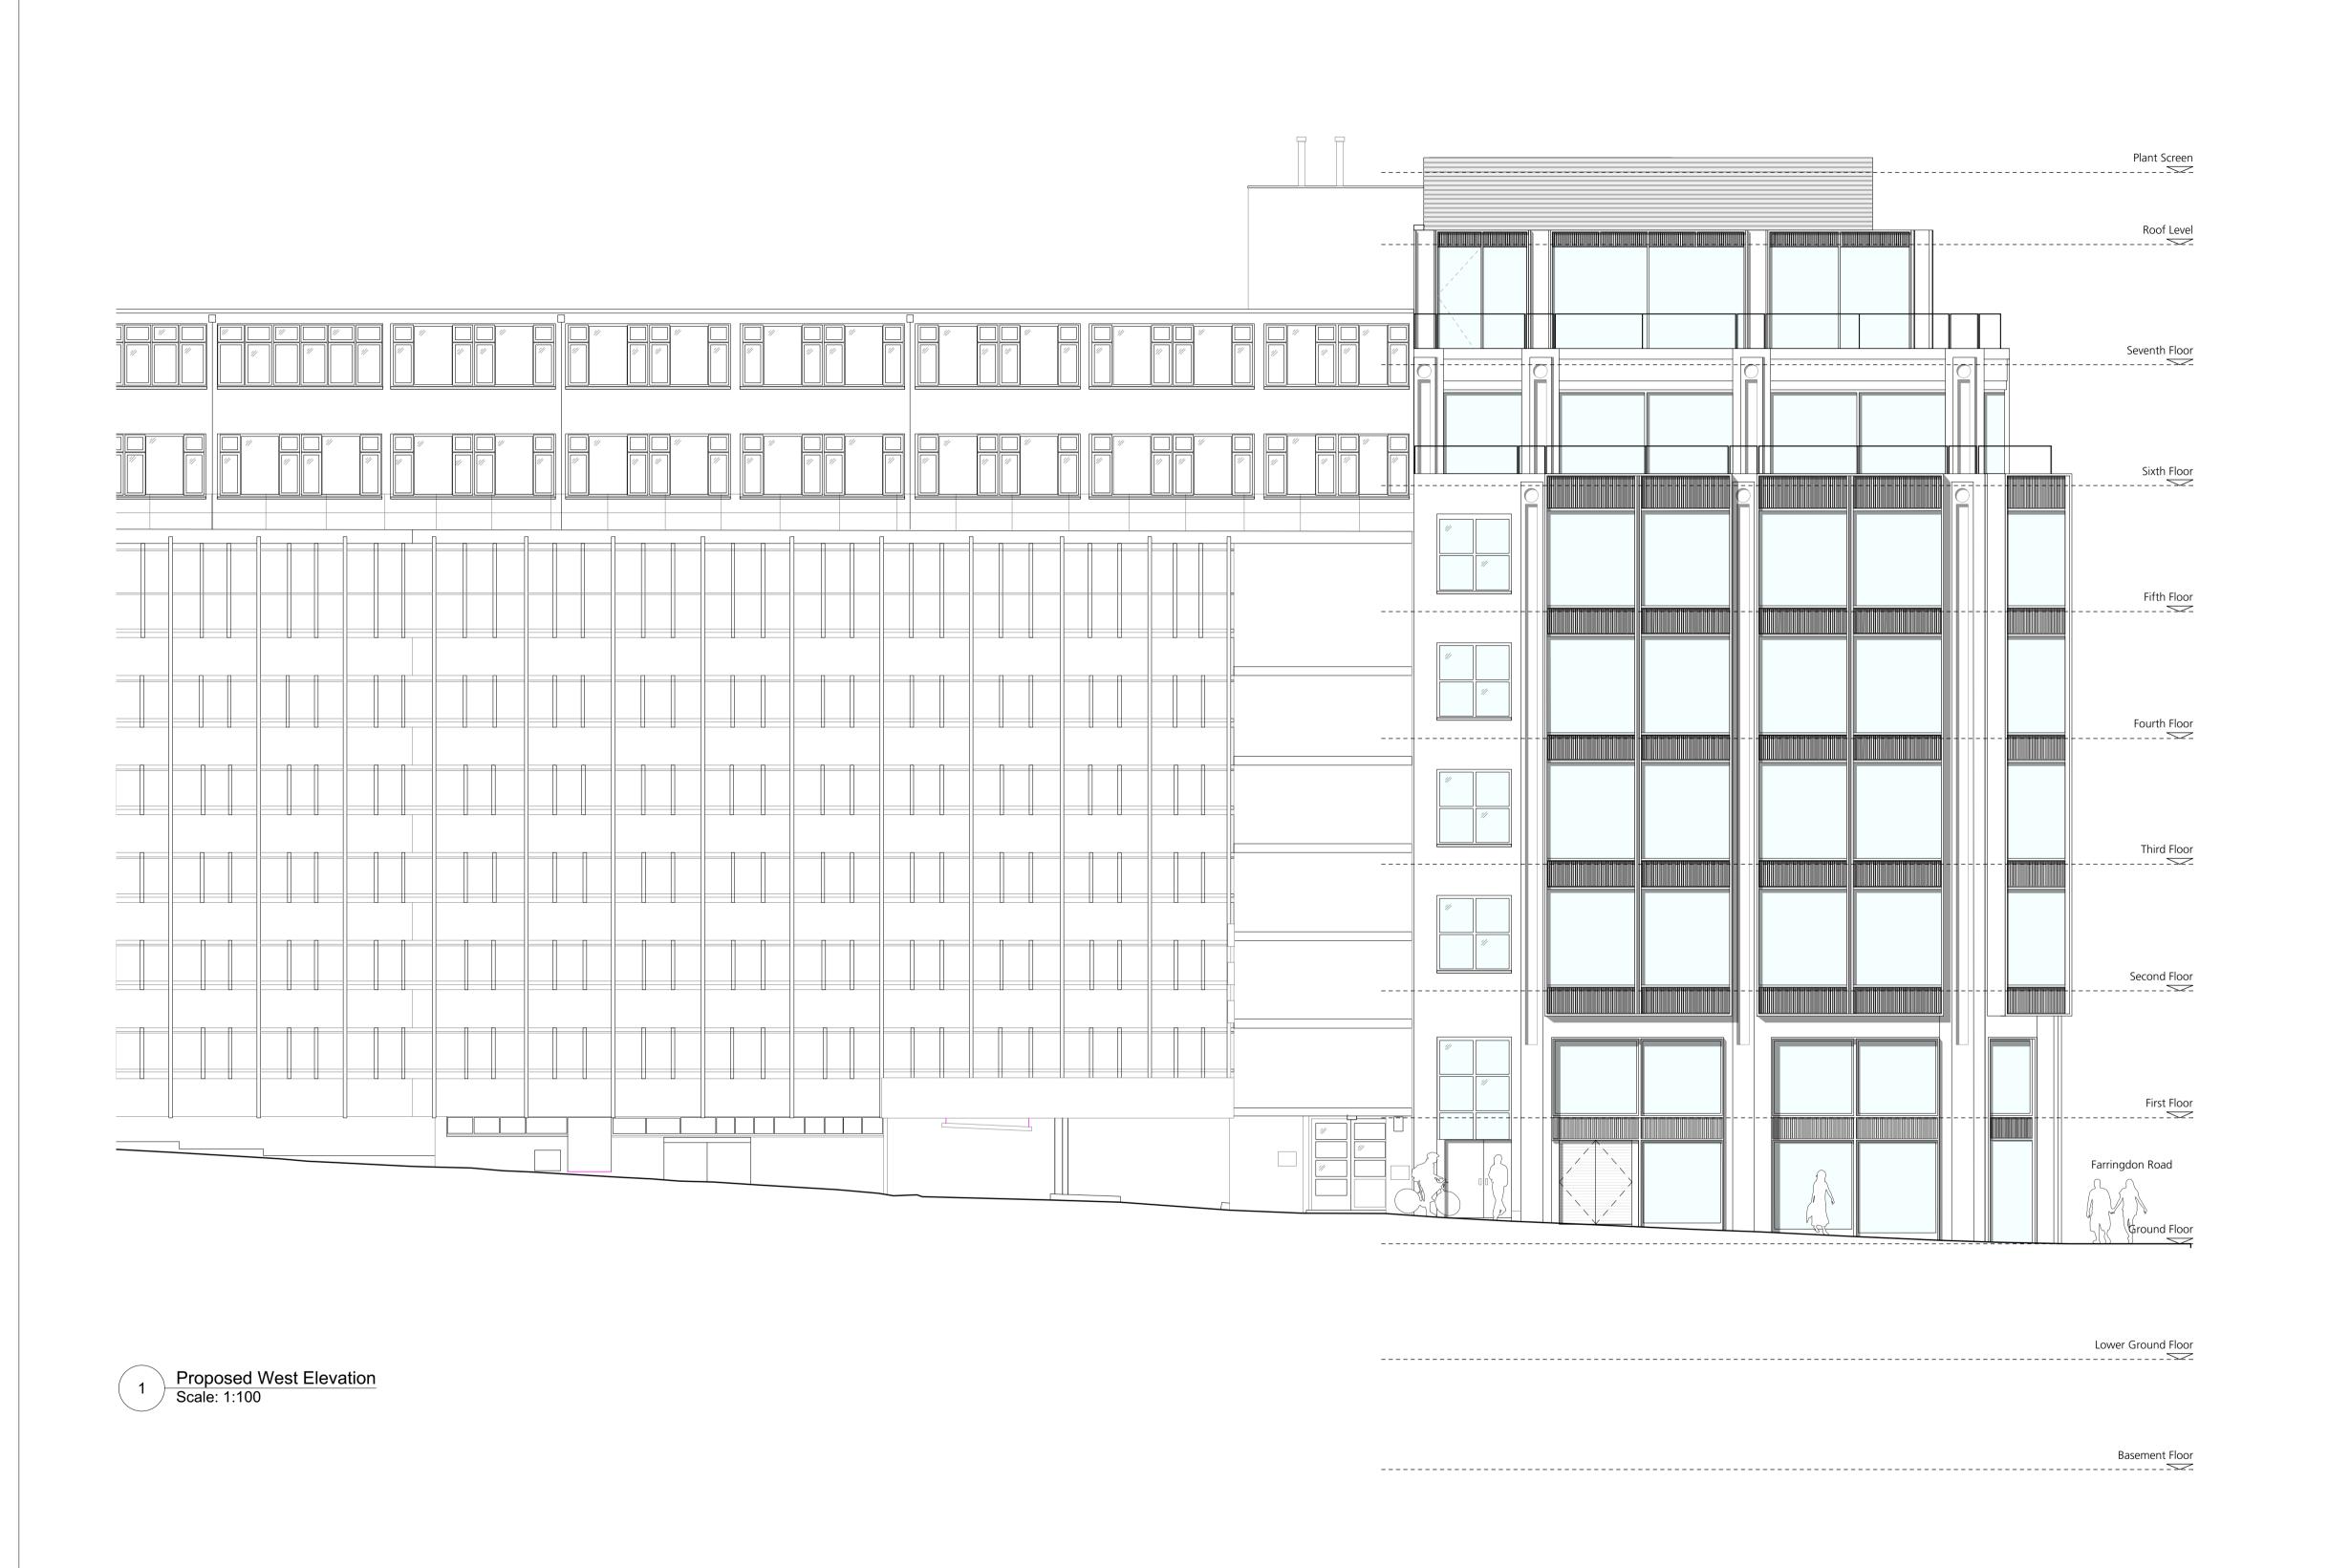

2 Elevation Locator Scale: 1:200

0 5 10 N

75 Farringdon Road

PROJECT

DRAWING NOTES:

DO NOT SCALE FROM THIS DRAWING.

All dimensions to be checked on site prior to commencement of any works, and/or preparation of any shop drawings.

75 Farringdon Road

Information contained on this drawing is the sole copyright of Buckley Gray Yeoman and is not to be reproduced without their permission