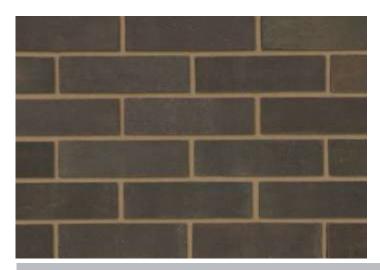

## **Holbrook Sandfaced**

## **Dark**

## **Product Information**

Ibstock Code: 4120

Type: Wirecut

Facing Description: Sandfaced

Dry Brick Weight (kg): 2.1kg

Pack Quantity: 500

Packaging (standard): Banded (plastic)

Factory: South Holmwood