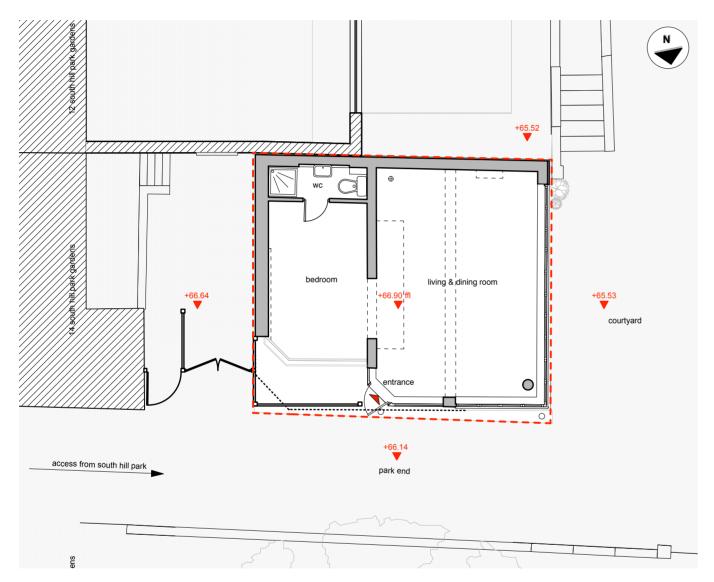

existing: ground floor plan

existing: roof plan

## General Notes.

Obtain from the site any dimensions required but not given in figures on the drawings nor calculable from figures on the drawings. All dimensions should be checked on site before ordering or manufacturing goods and materials. The Contractor shall check the dimensions shown on the drawings against the conditions found on the site and is to report any discrepancies to the Employer's Agent prior to commencing the work. All work must comply with relevant British Standards and Building Regulations requirements.

and Building Regulations requirements.
Proposed detail design subject to Employer's requirements and NHBS standards. Please refer to S.E.'s specifications for details of structural information and ground works.

##