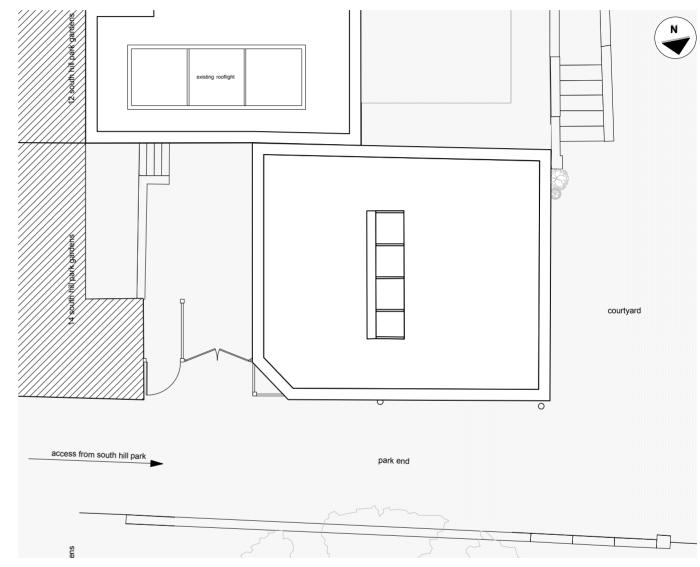

existing: ground floor plan

existing: roof plan

## General Notes.

Obtain from the site any dimensions required but not given in figures on the drawings nor calculable from figures on the drawings. All dimensions should be checked on site before ordering or manufacturing goods and materials. The Contractor shall check the dimensions shown on the drawings against the conditions found on the site and is to report any discrepancies to the Employer's Agent prior to commencing the work. All work must comply with relevant British Standards and Building Regulations requirements.

and Building Regulations requirements.
Proposed detail design subject to Employer's requirements and NHBS standards. Please refer to S.E.'s specifications for details of structural information and ground works.

## S