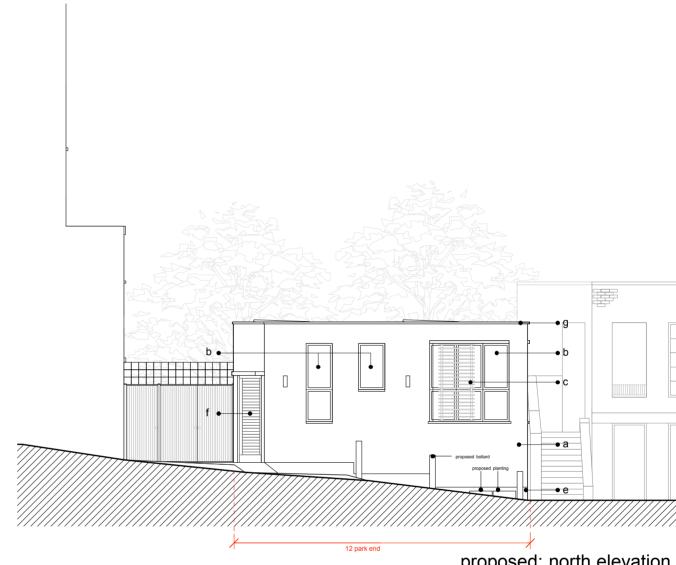

Proposed: West & North Elevation

proposed: north elevation

please refer to drawing no. 215007/141

please refer to drawing no. 215007/140

## Scale:

- a Walls: Sto-render (white finish) with insulation.
- Windows: Dark grey Velfac timber composite windows (colour RAL 7016).
- c Dark grey metal louvered sliding screen (colour RAL 7016).
- d Dark grey metal louvered screen (colour RAL 7016).
- Brickwork: brick below dpc level to be Hanson Wilnecote smooth blue brick
- Dark grey timber door (colour RAL 7016).
- Coping: Dark grey aluminum coping (colour RAL 7016).
- Flat Roof: Sedum roof (XF301 Sedum Blanket) on Sarnafil Single ply flat roof.
- i Existing wall to be maintained.