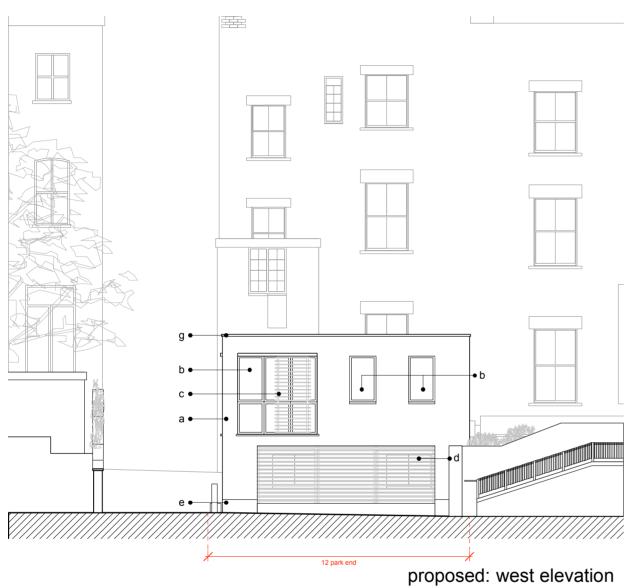

Proposed: West & North Elevation

proposed: north elevation

please refer to drawing no. 215007/141

please refer to drawing no. 215007/140

## Scale:

- a Walls: Sto-render (white finish) with insulation.
- Windows: Dark grey Velfac timber composite windows (colour RAL 7016).
- c Dark grey metal louvered sliding screen (colour RAL 7016).
- d Dark grey metal louvered screen (colour RAL 7016).
- Brickwork: brick below dpc level to be Hanson Wilnecote smooth blue brick
- Dark grey timber door (colour RAL 7016).
- Coping: Dark grey aluminum coping (colour RAL 7016).
- Flat Roof: Sedum roof (XF301 Sedum Blanket) on Sarnafil Single ply flat roof.
- i Existing wall to be maintained.