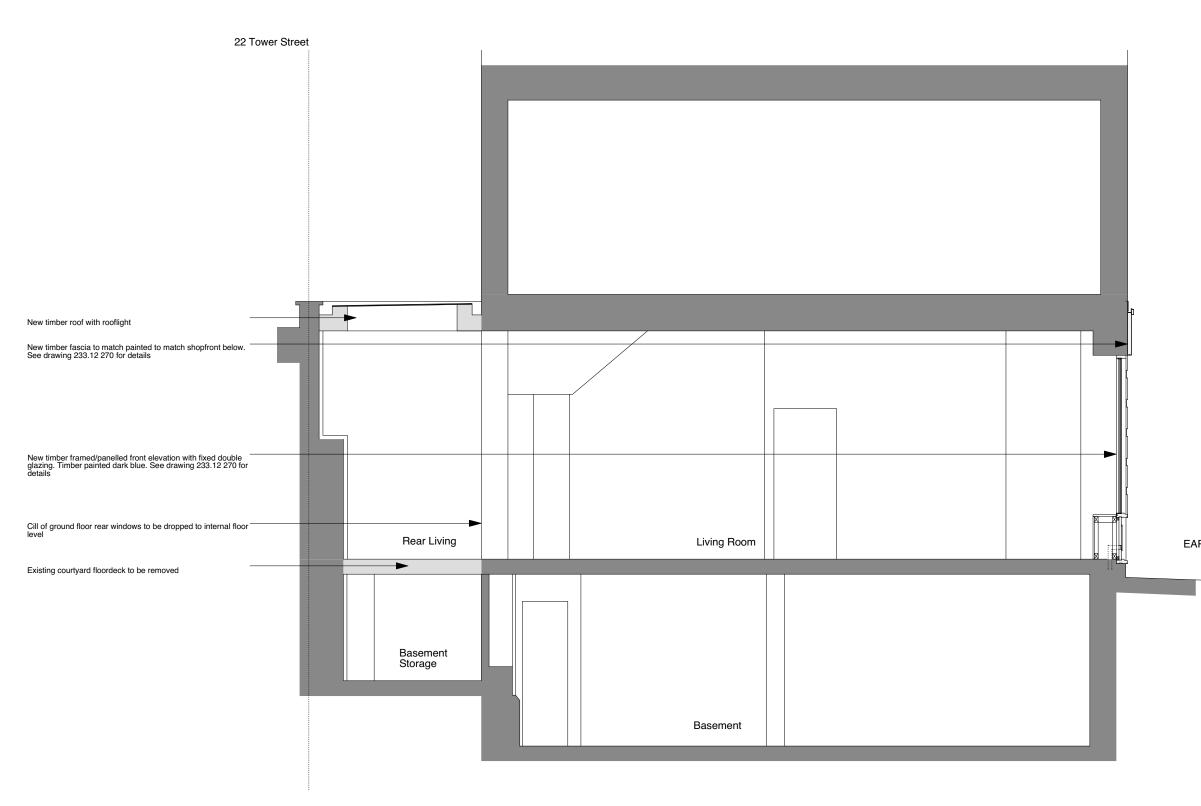

EARLHAM STREET

0207 734 8320 London, WC2 issue Planning drawing title Proposed Section A-A date dra Jul 16 Planning 1:50@A3

© 2016 johanna molineus architects ltd check all dimensions on site prior to commencement of the work if the drawing exceeds the quantities in any way the architects are to be informed before work is commenced drawing to be read in conjunction with structural engineer's drawings and specification

## 12 Earlham Street London, WC2H 9LN

| date    | drawn by   | revision       |
|---------|------------|----------------|
| Jul 16  | РВ         |                |
| scale   | checked by | drawing        |
| 1:50@A3 |            | 233.12<br>-260 |