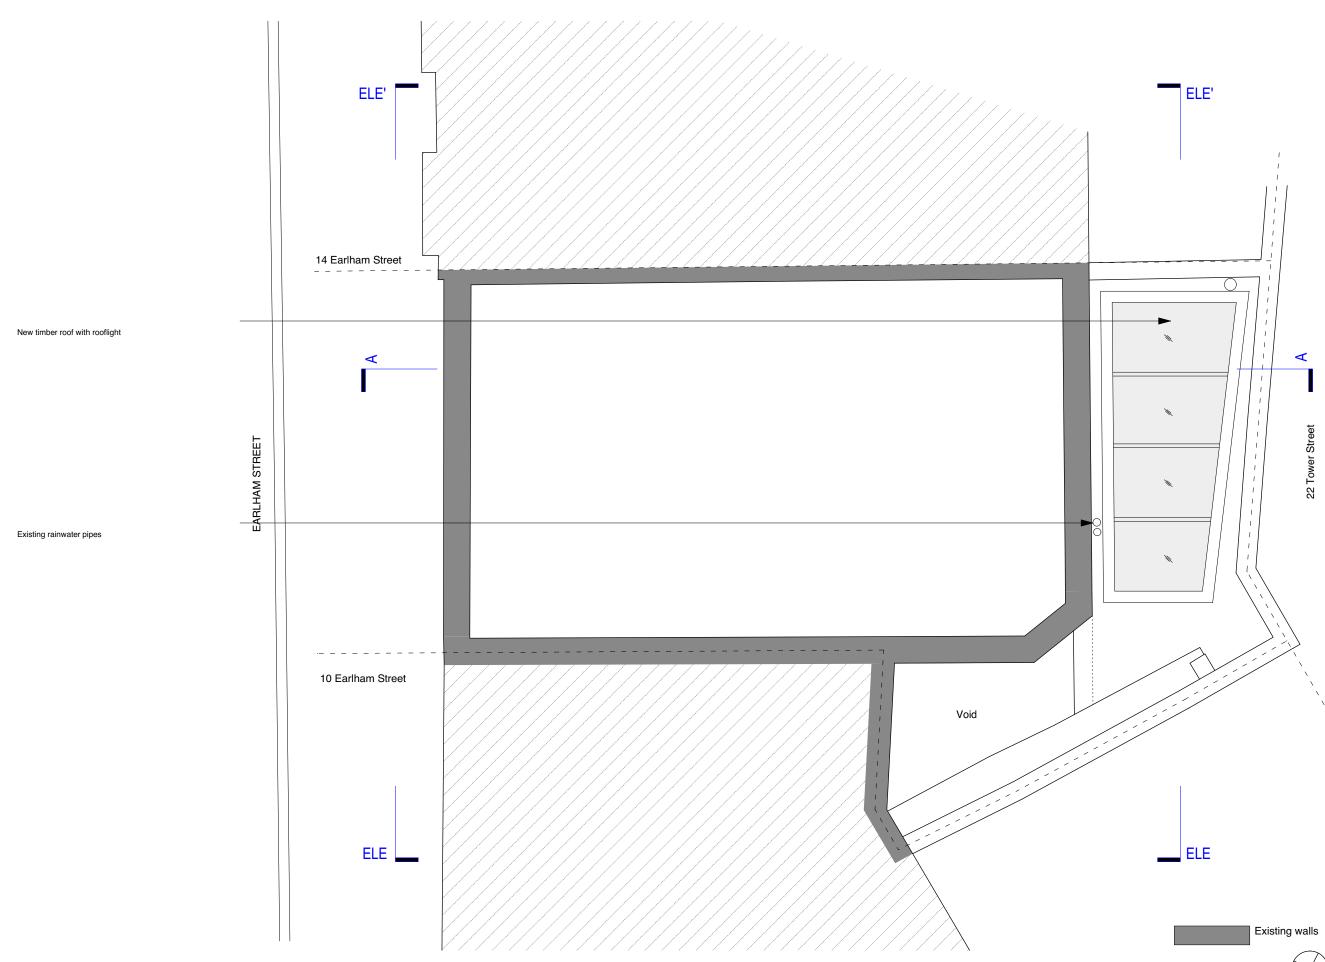

# 12 Earlham Street London, WC2H 9LN

|                                | London, W             |               |                |
|--------------------------------|-----------------------|---------------|----------------|
| S LTC                          | issue                 |               |                |
| ECTS                           |                       |               |                |
| ΞH                             | Planning              |               |                |
| ARC                            | drawing title         |               |                |
| EUS                            |                       |               |                |
| OHANNA MOLINEUS ARCHITECTS LTD | Proposed<br>Courtyard | Infill Roof F | Plan           |
| M                              | date                  | drawn by      | revision       |
|                                | Jul 16                | PB            |                |
|                                | scale                 | checked by    | drawing        |
| <b>P</b>                       | 1:50@A3               |               | 233.12<br>-202 |
|                                |                       |               |                |