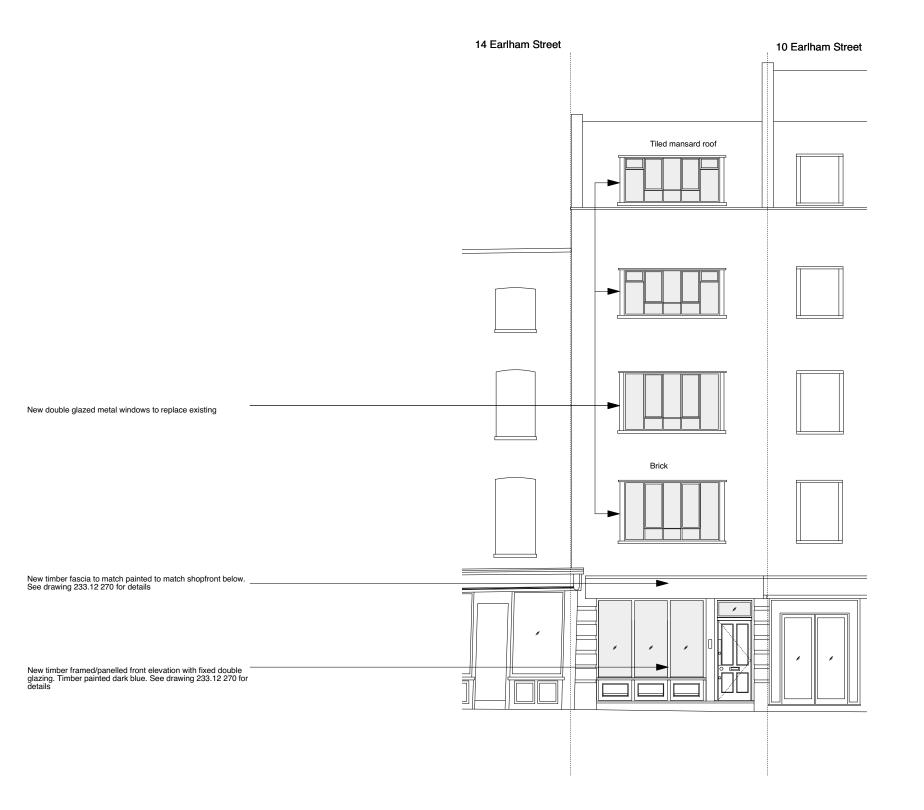

0 1000 Millimeters (mm)

0207 734 8320 London, WC2H S issue Planning drawing title Proposed Front Elevation date drawn b Jul 16 PB scale checked 1:100@A3 / 1:50@A1

© 2016 johanna molineus architects ltd check all dimensions on site prior to commencement of the work if the drawing exceeds the quantities in any way the architects are to be informed before work is commenced drawing to be read in conjunction with structural engineer's drawings and specification

# 12 Earlham Street London, WC2H 9LN

| date                  | drawn by   | revision       |
|-----------------------|------------|----------------|
| Jul 16                | PB         |                |
| scale                 | checked by | drawing        |
| 1:100@A3<br>/ 1:50@A1 |            | 233.12<br>-250 |