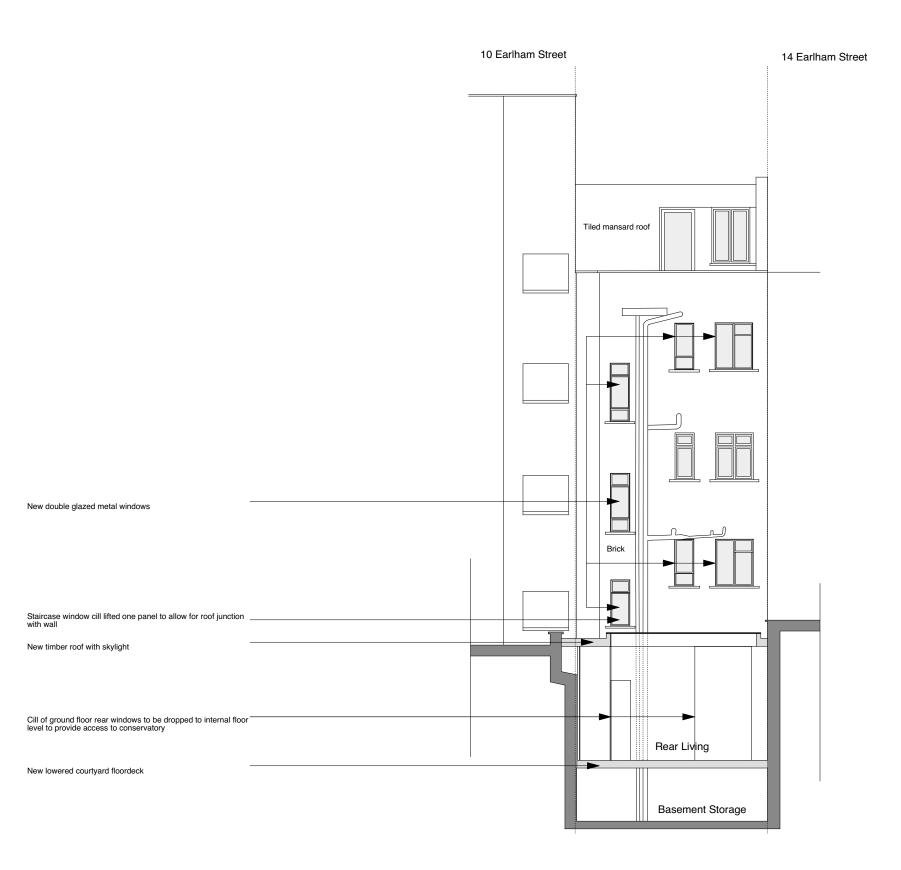

revisions:

0207 734 8320 SIGN STORE TO STOR 83-84 | www.jg London, WC2H issue Planning drawing title Proposed Rear Elevation date drawn Jul 16 PB scale checke 1:100@A3 / 1:50@A1

© 2016 johanna molineus architects Itd check all dimensions on site prior to commencement of the work if the drawing exceeds the quantities in any way the architects are to be informed before work is commenced drawing to be read in conjunction with structural engineer's drawings and specification

# 12 Earlham Street London, WC2H 9LN

| date                  | drawn by   | revision       |
|-----------------------|------------|----------------|
| Jul 16                | РВ         |                |
| scale                 | checked by | drawing        |
| 1:100@A3<br>/ 1:50@A1 |            | 233.12<br>-251 |