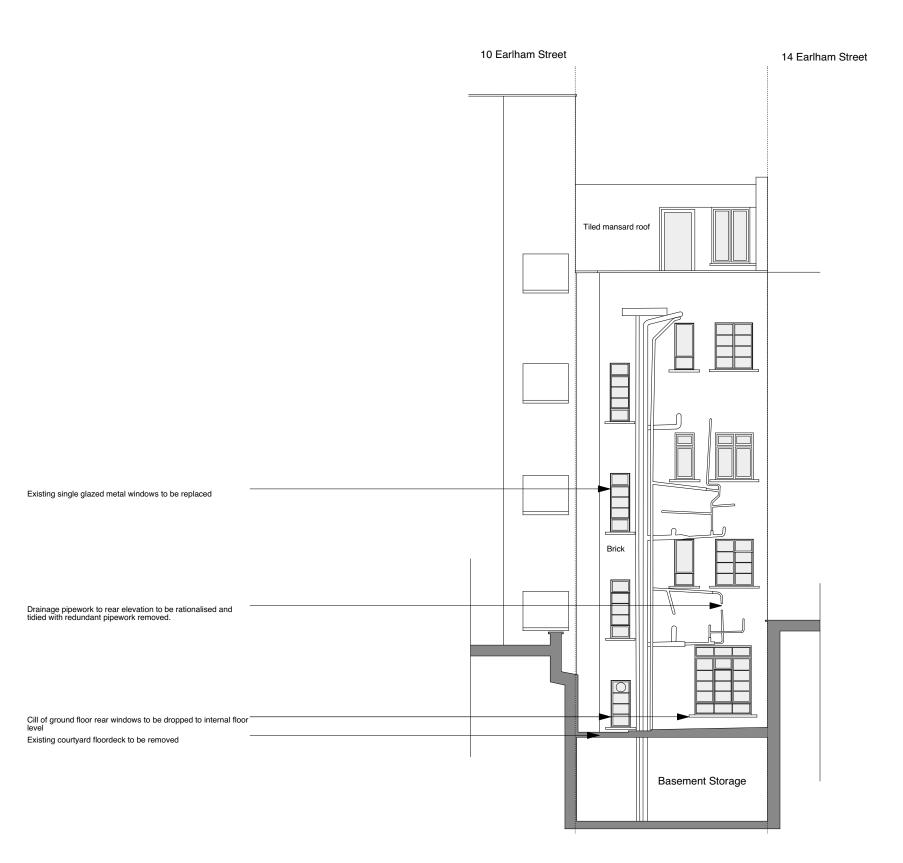

0 1000 Millimeters (mm)

0207 734 8320 SIGN STORE TO STOR 83-84 | www.jg London, WC2H issue Planning drawing title Existing Rear Elevation date drawn Jul 16 PB scale checke 1:100@A3 / 1:50@A1

© 2016 johanna molineus architects Itd check all dimensions on site prior to commencement of the work if the drawing exceeds the quantities in any way the architects are to be informed before work is commenced drawing to be read in conjunction with structural engineer's drawings and specification

# 12 Earlham Street London, WC2H 9LN

| date                  | drawn by   | revision       |
|-----------------------|------------|----------------|
| Jul 16                | РВ         |                |
| scale                 | checked by | drawing        |
| 1:100@A3<br>/ 1:50@A1 |            | 233.12<br>-151 |