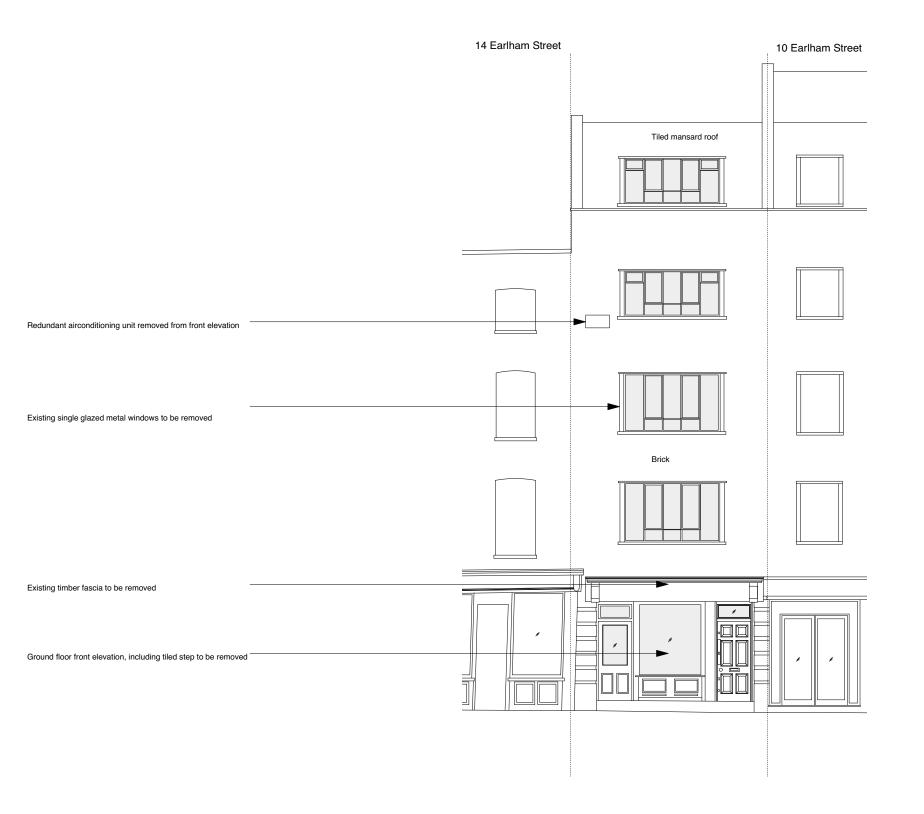

# 12 Earlham Street London, WC2H 9LN

| date                  | drawn by   | revision       |
|-----------------------|------------|----------------|
| Jul 16                | РВ         |                |
| scale                 | checked by | drawing        |
| 1:100@A3<br>/ 1:50@A1 |            | 233.12<br>-150 |

0 1000 Millimeters (mm)

0207 734 8320 SIGN STORE TO STOR 83-84 | www.jg London, WC2H issue Planning drawing title Existing Rear Elevation date drawn Jul 16 PB scale checke 1:100@A3 / 1:50@A1

© 2016 johanna molineus architects Itd check all dimensions on site prior to commencement of the work if the drawing exceeds the quantities in any way the architects are to be informed before work is commenced drawing to be read in conjunction with structural engineer's drawings and specification

# 12 Earlham Street London, WC2H 9LN

| date                  | drawn by   | revision       |
|-----------------------|------------|----------------|
| Jul 16                | РВ         |                |
| scale                 | checked by | drawing        |
| 1:100@A3<br>/ 1:50@A1 |            | 233.12<br>-151 |