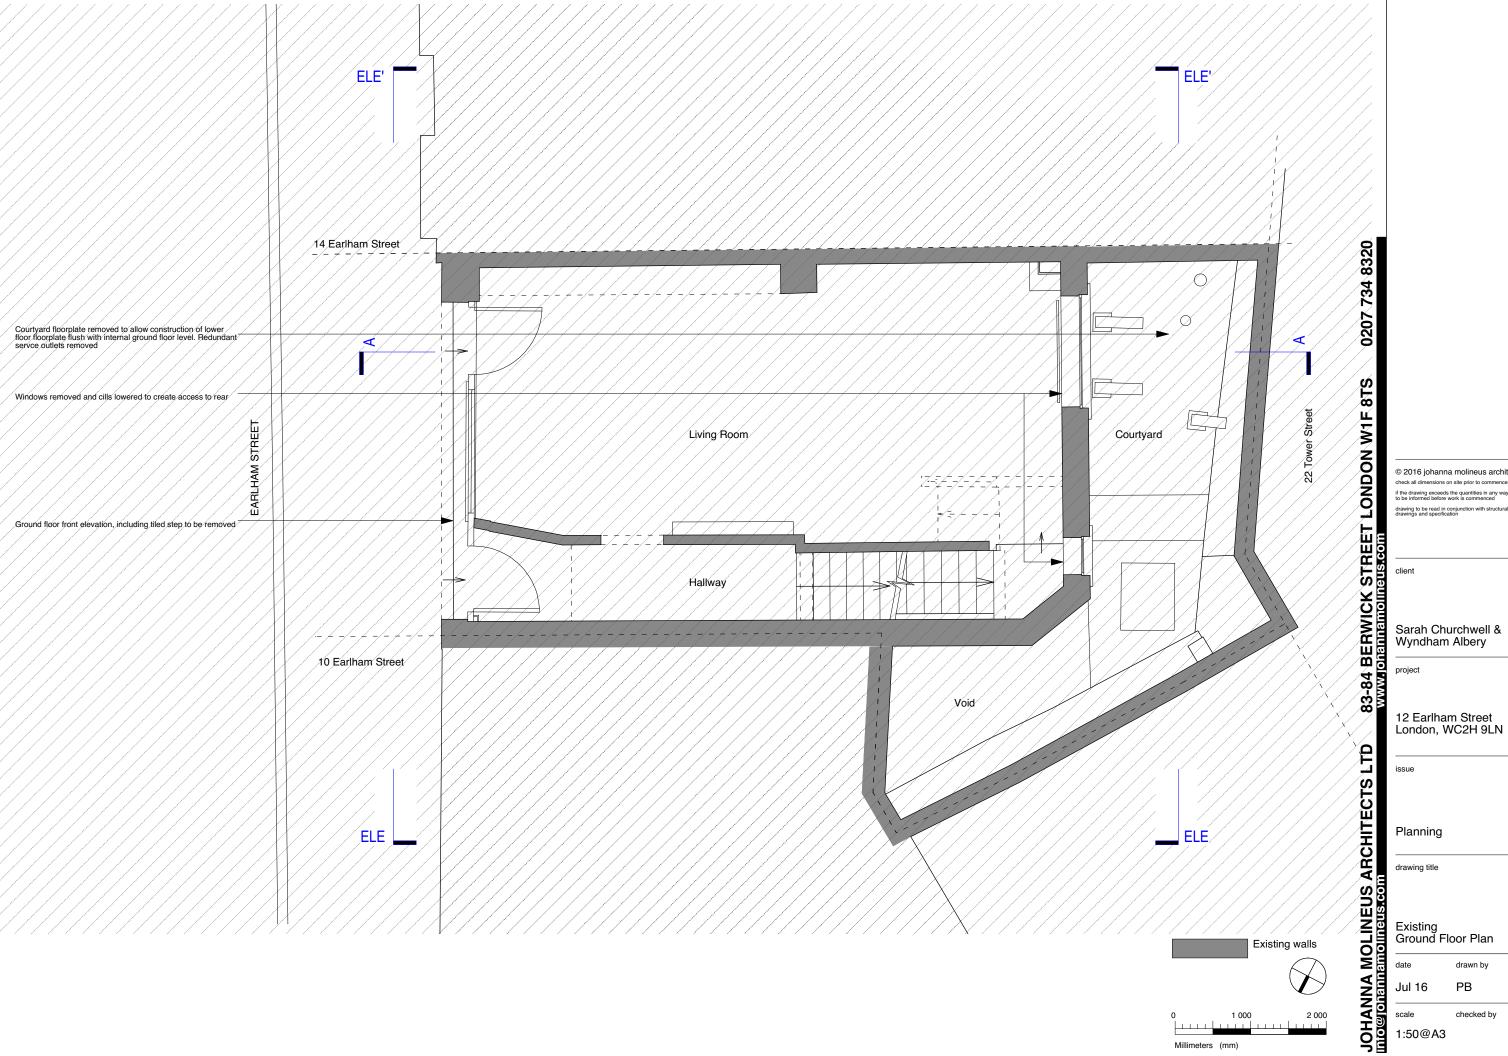

revisions:

© 2016 johanna molineus architects Itd check all dimensions on site prior to commencement of the work if the drawing exceeds the quantities in any way the architects are to be informed before work is commenced drawing to be read in conjunction with structural engineer's drawings and specification

# 12 Earlham Street London, WC2H 9LN

issue

Planning

drawing title

### Existing Ground Floor Plan

| date    | drawn by   | revision       |
|---------|------------|----------------|
| Jul 16  | РВ         |                |
| scale   | checked by | drawing        |
| 1:50@A3 |            | 233.12<br>-101 |

Millimeters (mm)

0207 734 8320 London, WC2H §

© 2016 johanna molineus architects ltd check all dimensions on site prior to commencement of the work if the drawing exceeds the quantities in any way the architects are to be informed before work is commenced drawing to be read in conjunction with structural engineer's drawings and specification