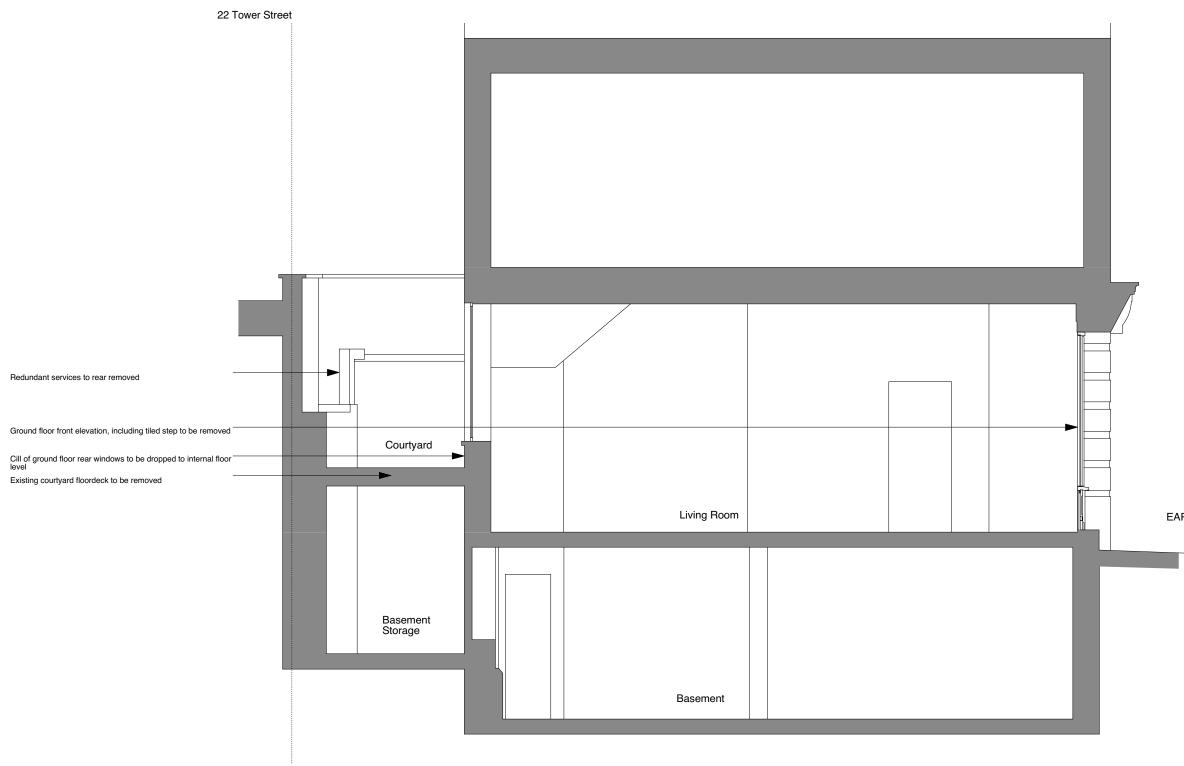

EARLHAM STREET

0207 734 8320 London, WC issue Planning drawing title Existing Section A-A date dra Jul 16 Pr scale ch 1:50@A3

© 2016 johanna molineus architects Itd check all dimensions on site prior to commencement of the work if the drawing exceeds the quantities in any way the architects are to be informed before work is commenced drawing to be read in conjunction with structural engineer's drawings and specification

### 12 Earlham Street London, WC2H 9LN

| date    | drawn by   | revision       |
|---------|------------|----------------|
| Jul 16  | РВ         |                |
| scale   | checked by | drawing        |
| 1:50@A3 |            | 233.12<br>-160 |