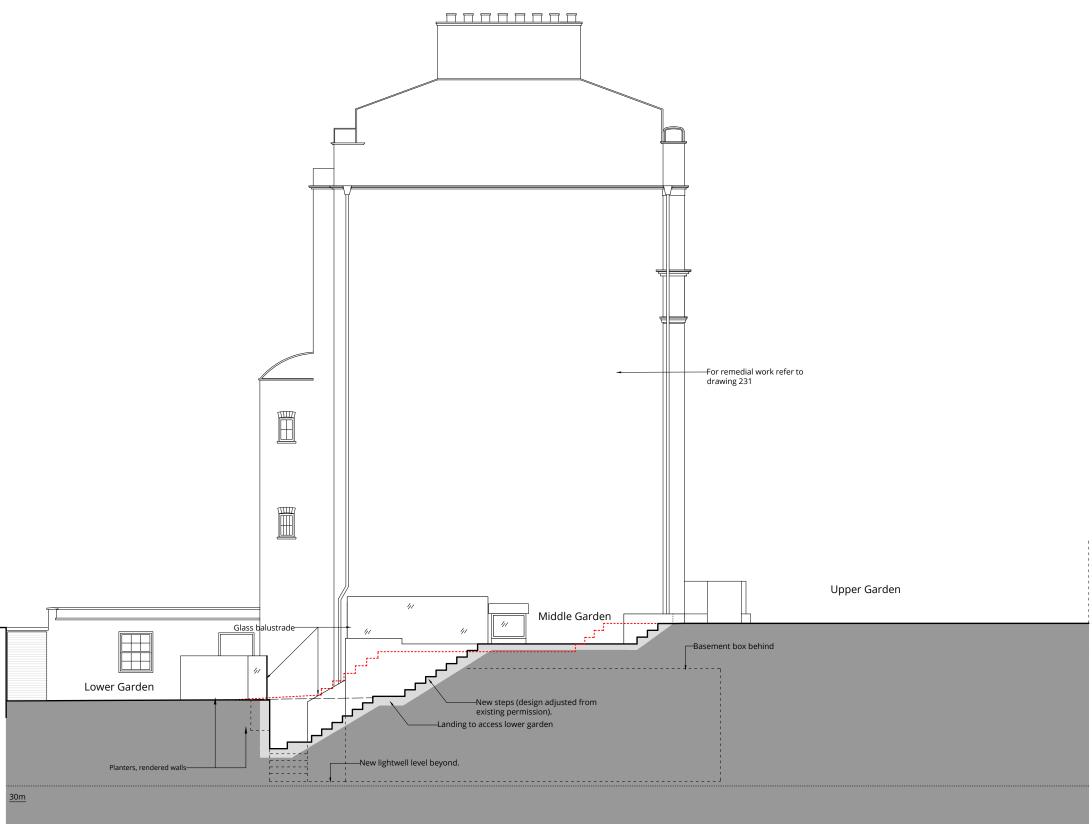

Proposed Section B -Side Elevation

London 16 Lambton Place Notting Hill London W11 2SH T +44 (0)20 7229 3125

Oxford Chandos Yard 83 Bicester Road Long Crendon HP18 9EE T +44 (0)1844 203310

W www.wolffarchitects.co.uk E info@wolffarchitects.co.uk

11 Prince Albert Road, Camden Alterations

Proposed West Elevation (Section B)

Key

Existing Proposed ---- Demolition

Scale Project No. Work Stage Dwg. No. Rev. 1:100 @ A3 1604 - PL - 222 - A