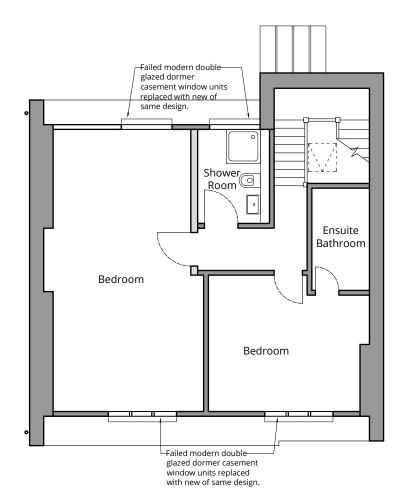

40mm insulated lining to the inside of all external walls (not party wall) to improve thermal performance.

New breathable insulation between rafters to roof slops.

London 16 Lambton Place Notting Hill London W11 2SH T+44 (0)20 7229 3125

Project Title 11, Prince Albert Road London NW1 7SR

Proposed Third Floor Plan

| Status | Drawn by |             | Checked by |       |      |     |      |
|--------|----------|-------------|------------|-------|------|-----|------|
| PLann  | ing      |             |            |       |      |     |      |
| Scale  |          | Project No. | Work       | Stage | Dwg. | No. | Rev. |
| 1:100  | @ A3     | 1604        | - P        | L -   | 21   | 3 - | 0    |