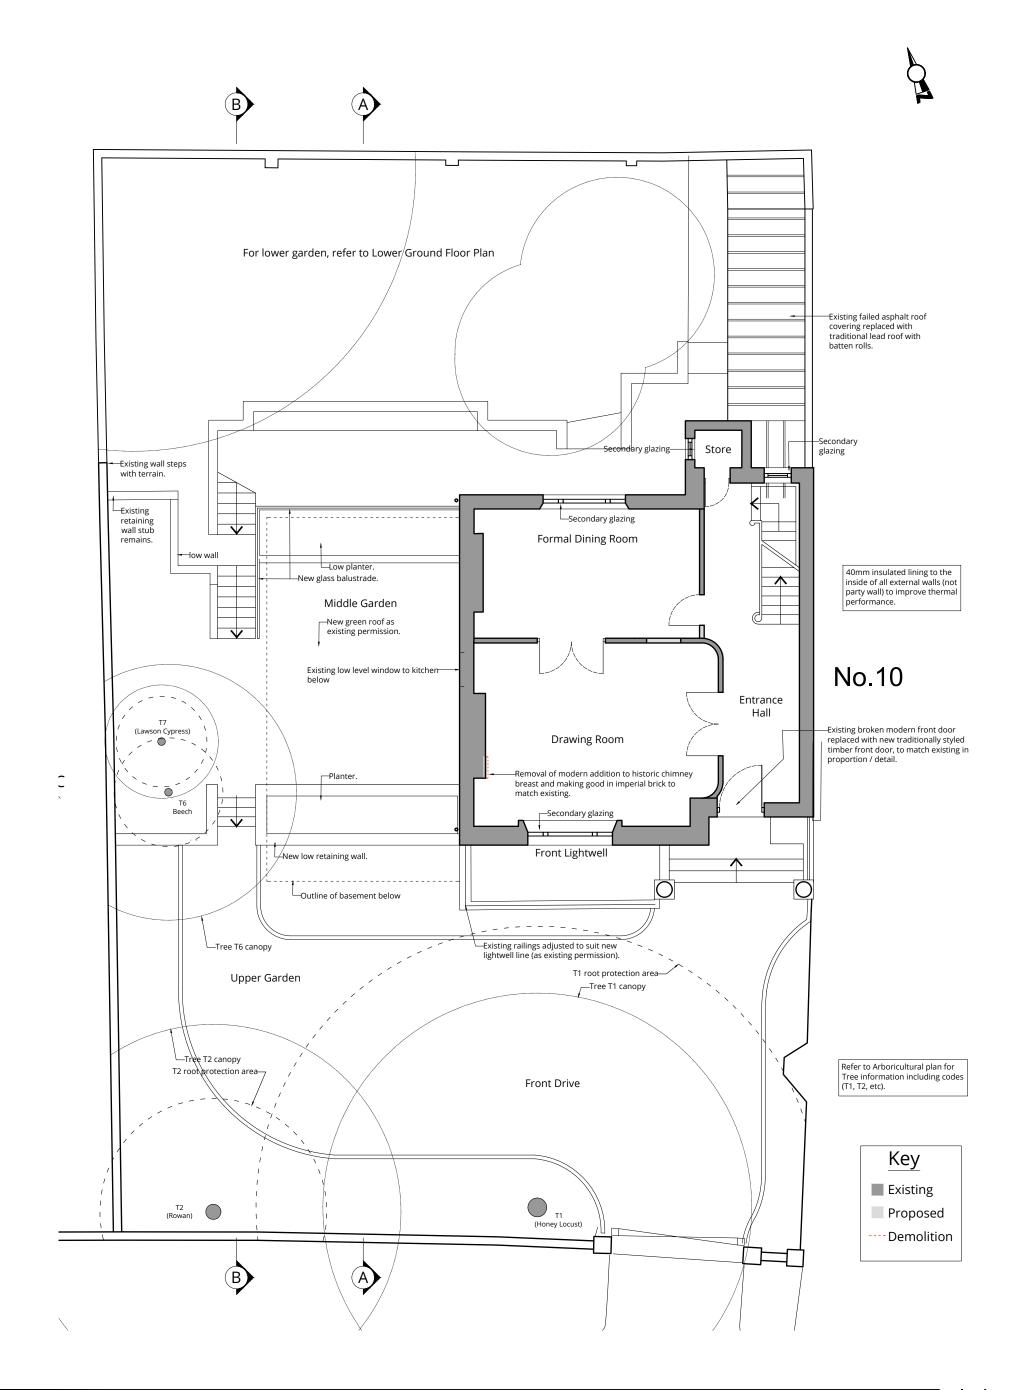

|                  | London 16 Lambton Place Notting Hill<br>London W11 2SH T +44 (0)20 7229 3125<br>Oxford Chandos Yard 83 Bicester Road<br>Long Crendon HP18 9EE T +44 (0)1844 203310                                                                         | 0 Fi<br>A Li | Description<br>First issue.<br>Landscaping updated | Date<br>pending<br>11.10.2016 | <br>v. Description | Date | Project Title<br>11, Prince Albert Road<br>London NW1 7SR                            |
|------------------|--------------------------------------------------------------------------------------------------------------------------------------------------------------------------------------------------------------------------------------------|--------------|----------------------------------------------------|-------------------------------|--------------------|------|--------------------------------------------------------------------------------------|
|                  | W www.wolffarchitects.co.uk E info@wolffarchitects.co.uk<br>This drawing is protected under Copyright and at no time should any<br>portion be reproduced or copied without the permission of the<br>Architect (Design Copyright Act 1968). |              |                                                    |                               |                    |      | Drawing Title Proposed Upper Ground Floor Plan Status PLanning Checked by Checked by |
| WOLFF ARCHITECTS | It must not be used for purposes other than that for which it is<br>provided. It is supplied without liability for any errors or omissions.<br>All dimensions to be checked on site.                                                       |              |                                                    |                               |                    |      | Scale Project No. Work Stage Dwg. No. Rev.<br>1:100 @ A3 1604 - PL - 210 - A         |