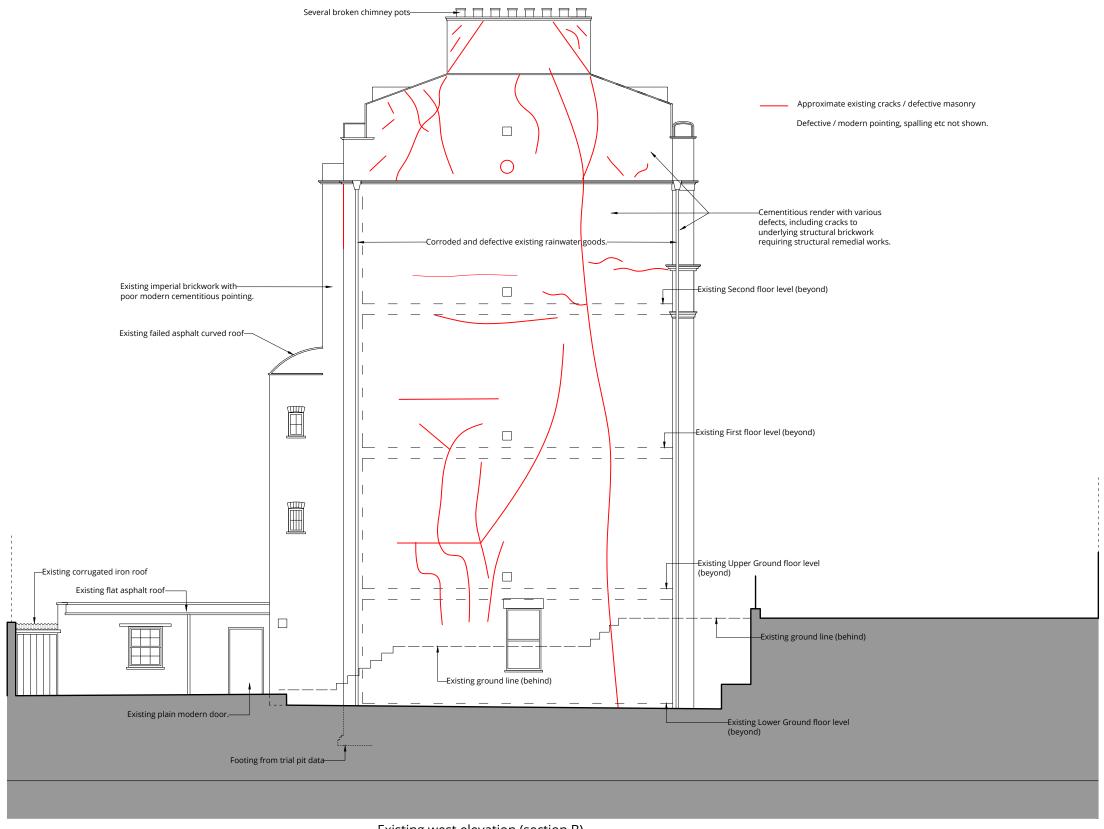

Existing west elevation (section B)

London 16 Lambton Place Notting Hill London W11 2SH T +44 (0)20 7229 3125

Oxford Chandos Yard 83 Bicester Road Long Crendon HP18 9EE T+44 (0)1844 203310

W www.wolffarchitects.co.uk E info@wolffarchitects.co.uk

| Rev. Description | Date | Rev. Description | Date | Rev. Description | Date   | Project Title 11 Prince Albert Road, Camden Alterations | $\bigvee\bigvee$ |
|------------------|------|------------------|------|------------------|--------|---------------------------------------------------------|------------------|
|                  |      |                  |      |                  | guint  | Existing West Elevation (Section B)                     |                  |
|                  |      |                  |      |                  | Status | $ \begin{array}{c ccccccccccccccccccccccccccccccccccc$  |                  |