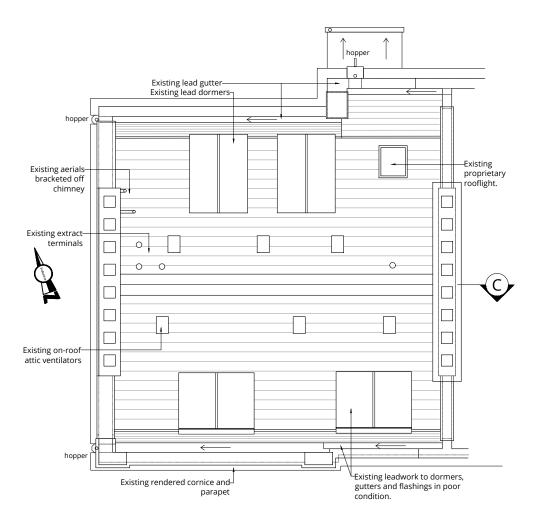

Project Title

11, Prince Albert Road

Alterations

Drawing Title

Existing roof plan

Status
PLanning

Scale
Project No. Work Stage

1:50 @ A3 1604 - PL - 014 - 0