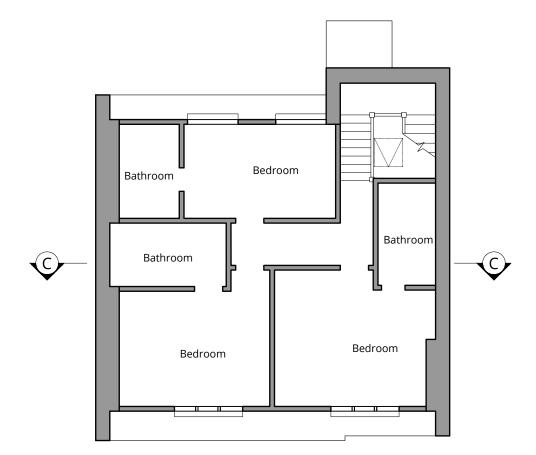

|                  | London 16 Lambton Place Notting Hill<br>London W11 2SH T +44 (0)20 7229 3125                                                                                                                                                               |  | Rev. Description |         | Re | v. Descriptio | n Date                                     | Project Title<br>11 Prince Albert Road, Camden |                |                        |
|------------------|--------------------------------------------------------------------------------------------------------------------------------------------------------------------------------------------------------------------------------------------|--|------------------|---------|----|---------------|--------------------------------------------|------------------------------------------------|----------------|------------------------|
|                  | Oxford Chandos Yard 83 Bicester Road<br>Long Crendon HP18 9EE T +44 (0)1844 203310                                                                                                                                                         |  |                  | pending |    |               |                                            | Alterations                                    | cumacin        |                        |
|                  | W www.wolffarchitects.co.uk E info@wolffarchitects.co.uk<br>This drawing is protected under Copyright and at no time should any<br>portion be reproduced or copied without the permission of the<br>Architect (Design Copyright Act 1968). |  |                  |         |    |               | Drawing Title<br>Existing Third Floor Plan |                                                |                |                        |
|                  |                                                                                                                                                                                                                                            |  |                  |         |    |               |                                            | <sub>Status</sub><br>PLanning                  | Drawn by<br>AP | Checked by             |
| WOLFF ARCHITECTS | It must not be used for purposes other than that for which it is<br>provided. It is supplied without liability for any errors or omissions.<br>All dimensions to be checked on site.                                                       |  |                  |         |    |               |                                            | q                                              | 0              | rg. No. Rev.<br>13 - 0 |