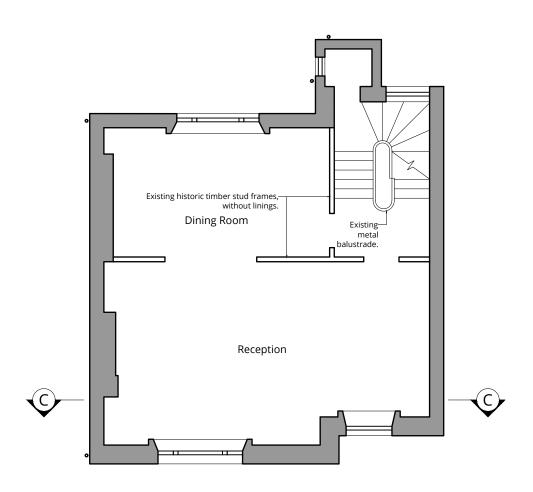

Project Title
11 Prince Albert Road, Camden
Alterations

Drawing Title
Existing First Floor Plan

 Status
 Drawn by AP
 Checked by AP

 PLanning
 Project No.
 Work Stage
 Dwg, No.
 Rev.

 1:100
 @ A3
 1604
 PL
 011
 0