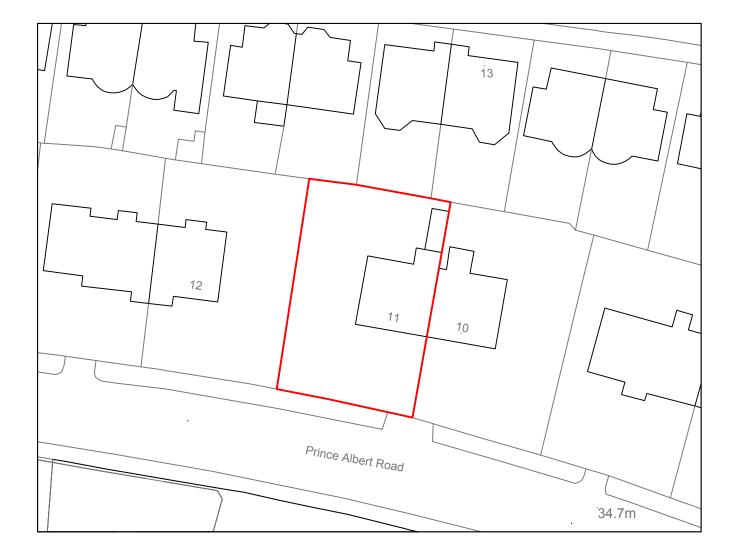

Rev. Description Date Rev. Description Date

O First issue.

Project Title
11 Prince Albert Road, Camden
Alterations

Existing Site Plan