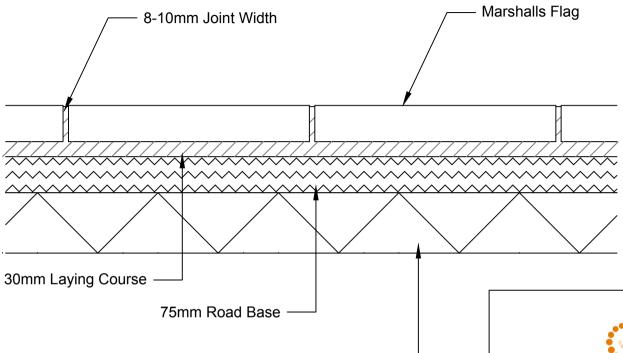

#### **Cutaway Diagram**

Laying Course: 30mm

Roadbase: 75mm

Sub-Base: 150mm

#### **Specification Clause**

Laying Course: Laying Course to be Proprietary Modified Mortar in line with BS7533 Part 4 2006

**Road Base:** Road Base to be Cement Bound Granular Material C8/10 to SHW Clause 821 and prepared and installed to SHW Clause 813 and 814

**Sub Base:** Sub base to be Type 1 Granular Material Sub Base to SHW Clause 803 and prepared and installed to SHW Clause 802

150mm Sub Base

#### Notes:

1.Laying Course to be Proprietary Modified Mortar in line with BS7533 Part 4 2006 2.Road Base to be Cement Bound Granular Material C8/10 to SHW Clause 821 and prepared and installed to SHW Clause 813 and 814

3.Sub Base to be Type 1 Granular Material to SHW Clause 803 and prepared and installed to SHW Clause 802