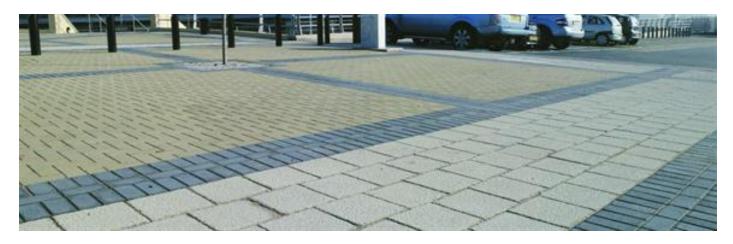

## Saxon Textured Commercial Flag Paving

#### **Available colour options**

Saxon Textured -Brown

Saxon Textured - Buff

Saxon Textured -Charcoal

Saxon Textured -Marigold

Saxon Textured -Natural

Saxon Textured - Red