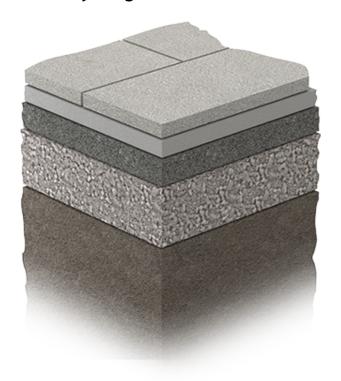

#### **Cutaway Diagram**

Laying Course: 30mm

Roadbase: 75mm

Sub-Base: 150mm

#### **Specification Clause**

Laying Course: Laying Course to be Proprietary Modified Mortar in line with BS7533 Part 4 2006

**Road Base:** Road Base to be Cement Bound Granular Material C8/10 to SHW Clause 821 and prepared and installed to SHW Clause 813 and 814

**Sub Base:** Sub base to be Type 1 Granular Material Sub Base to SHW Clause 803 and prepared and installed to SHW Clause 802

150mm Sub Base