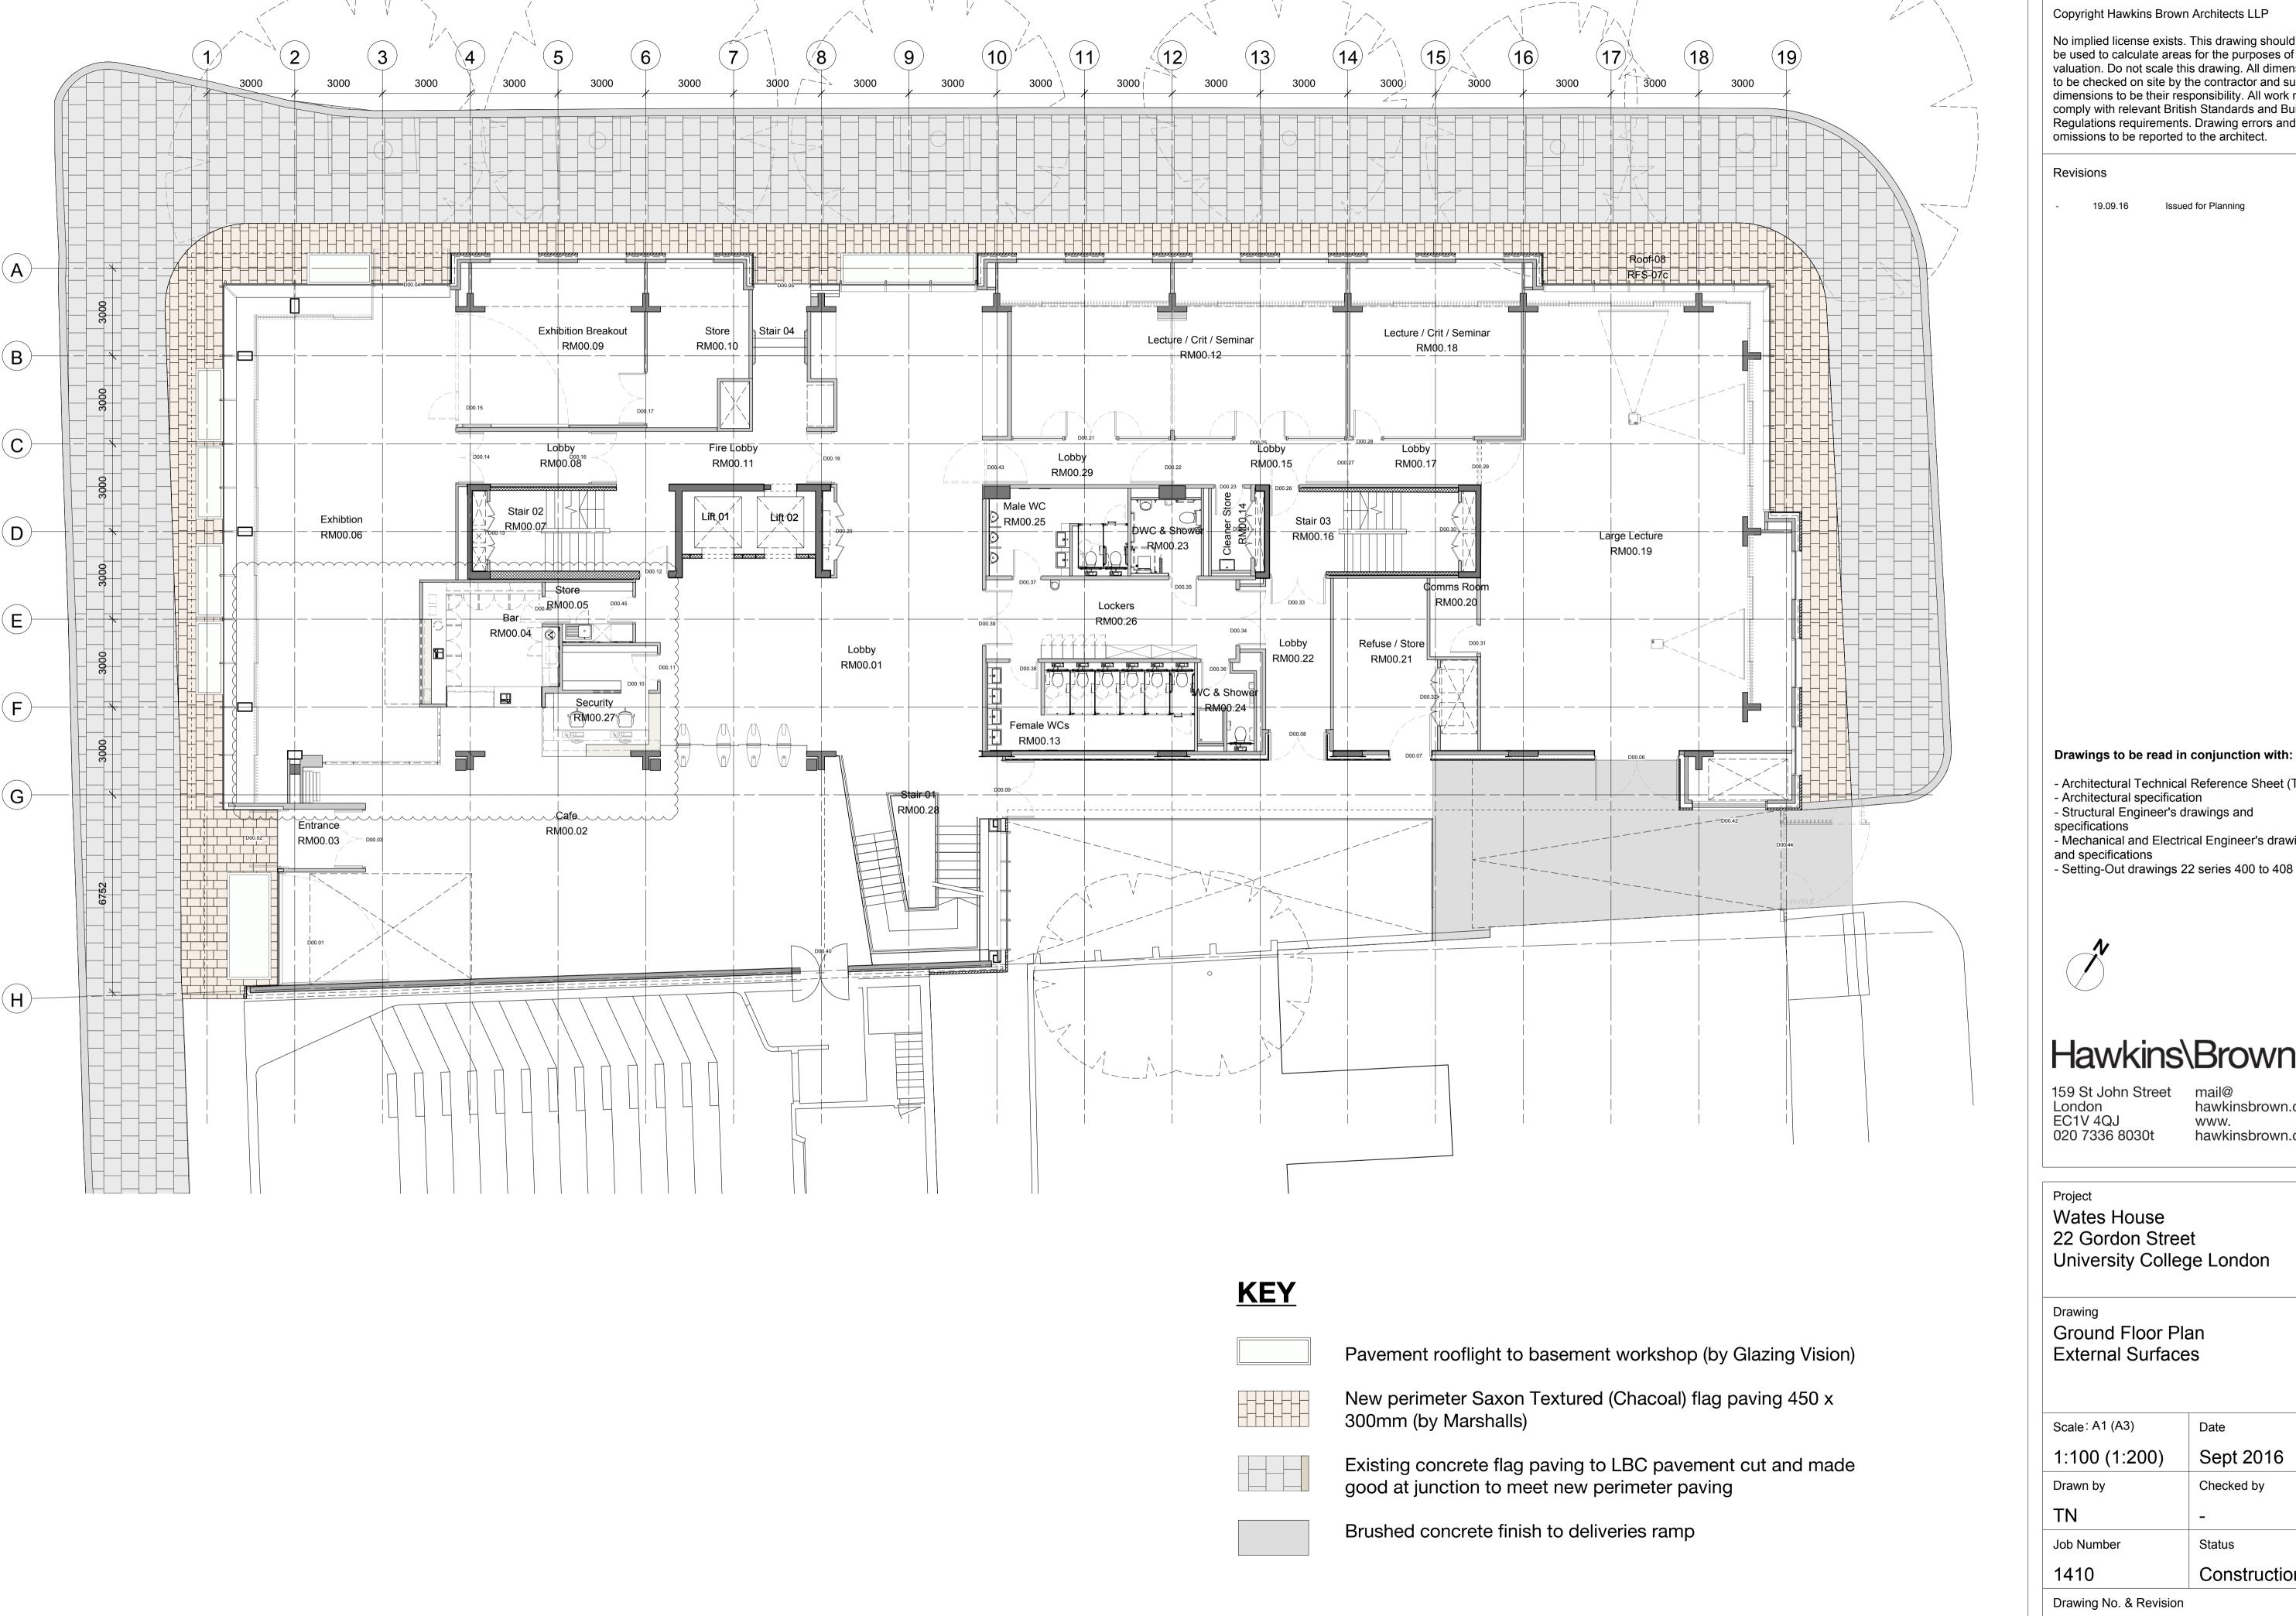

## Copyright Hawkins Brown Architects LLP

No implied license exists. This drawing should not be used to calculate areas for the purposes of valuation. Do not scale this drawing. All dimensions to be checked on site by the contractor and such dimensions to be their responsibility. All work must comply with relevant British Standards and Building Regulations requirements. Drawing errors and omissions to be reported to the architect.

### Revisions

- Architectural Technical Reference Sheet (TRS)
- Architectural specification Structural Engineer's drawings and
- specifications
- Mechanical and Electrical Engineer's drawings
- and specifications
- Setting-Out drawings 22 series 400 to 408

# Hawkins\Brown

159 St John Street London EC1V 4QJ 020 7336 8030t

mail@ hawkinsbrown.com hawkinsbrown.com

Wates House 22 Gordon Street University College London

Ground Floor Plan **External Surfaces** 

| Scale: A1 (A3) | Date         |
|----------------|--------------|
| 1:100 (1:200)  | Sept 2016    |
| Drawn by       | Checked by   |
| TN             | -            |
| Job Number     | Status       |
| 1410           | Construction |
|                |              |