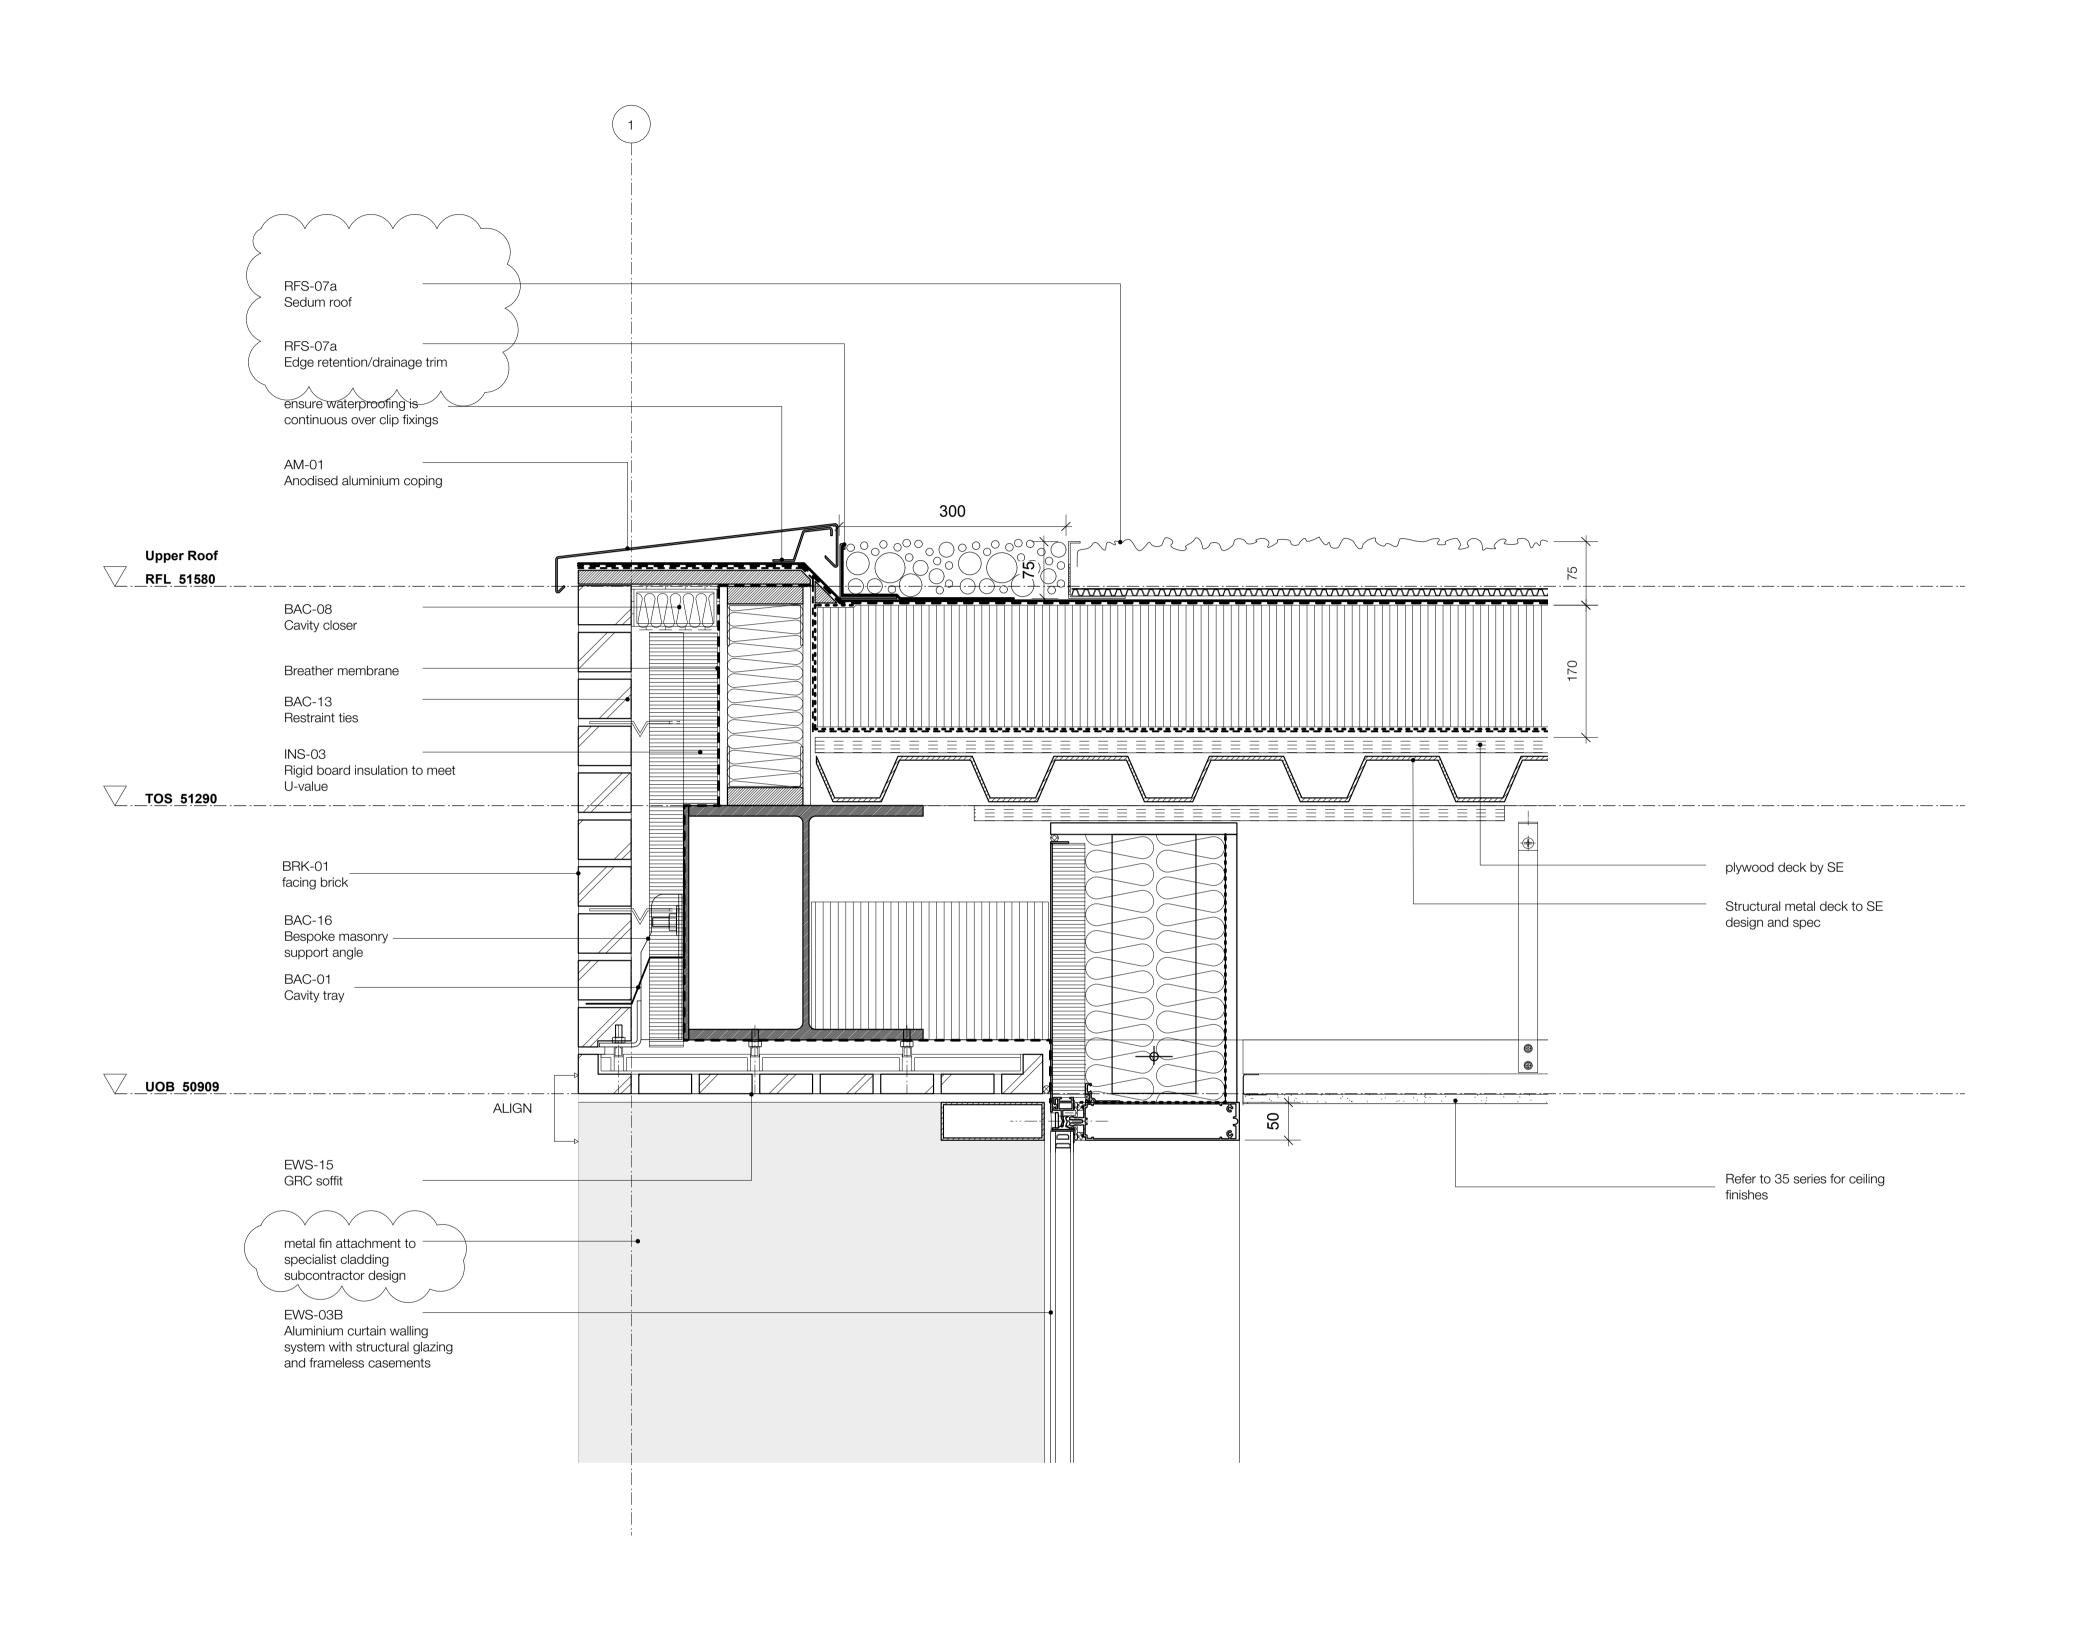

## Drawing Roof Detail Above New Extension

| Scale      | Date         |
|------------|--------------|
| 1:5 (1:10) | May 2015     |
| Drawn by   | Checked by   |
| DS         | TN           |
| Job Number | Status       |
| 1410       | Construction |

Drawing No. & Revision

1410\_DWG\_27\_611

Abseiling safety system TBC.

Number and location of ASE-01 and ASE-02 to specialists requirements.