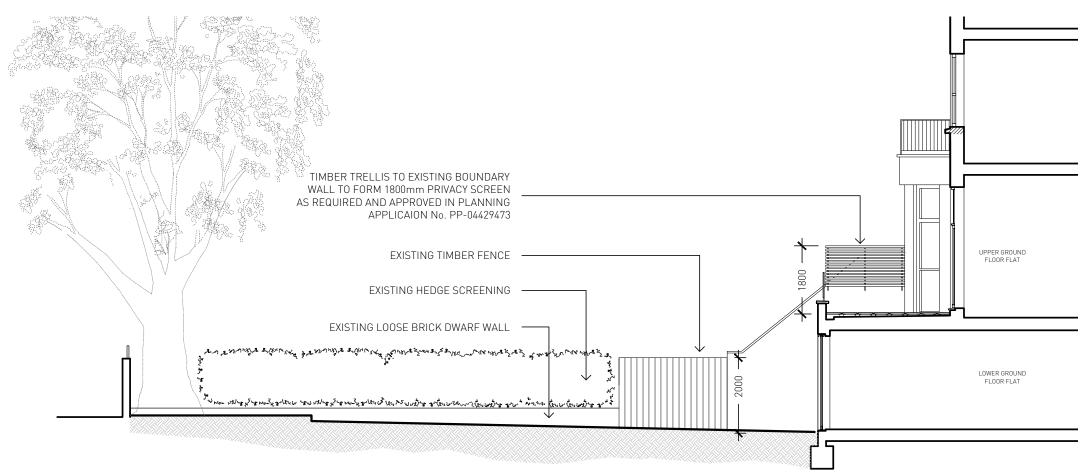

DRAWING NUMBER 3\_101 JOB NUMBER GA046 CHECKED BS SB PAPER SIZE 1:100 A3 05/08/2016 REVISION SB

SECTION B-B

| REAR ELEVATION & SECTION AS EXISTING |            |                |       |
|--------------------------------------|------------|----------------|-------|
| JOB NUMBER                           | GA046      | DRAWING NUMBER | 3_102 |
| DRAWN                                | BS         | CHECKED        | SB    |
| SCALE                                | 1:100      | PAPER SIZE     | A3    |
| DATE                                 | 05/08/2016 | REVISION       |       |