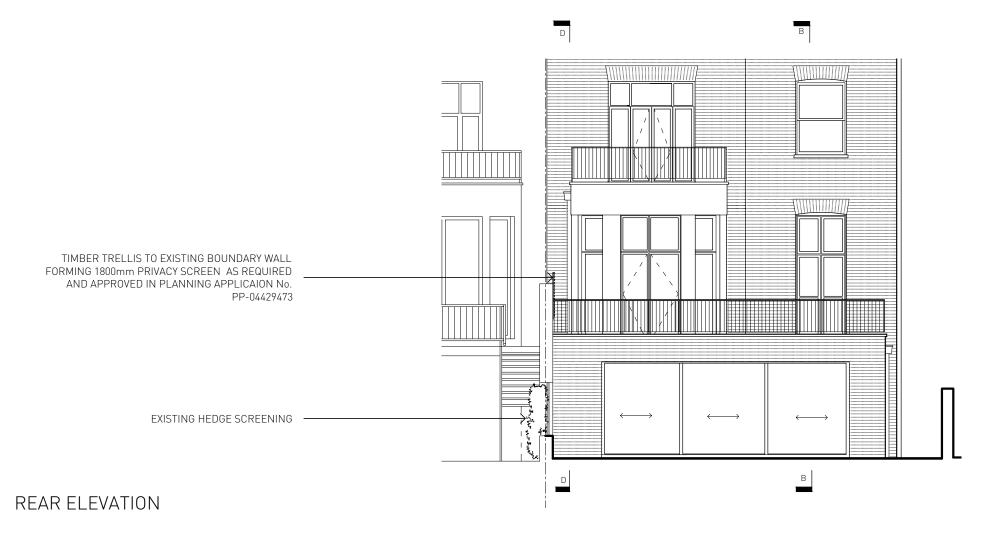

| REAR ELEVATION & SECTION AS EXISTING |            |                |       |
|--------------------------------------|------------|----------------|-------|
| JOB NUMBER                           | GA046      | DRAWING NUMBER | 3_102 |
| DRAWN                                | BS         | CHECKED        | SB    |
| SCALE                                | 1:100      | PAPER SIZE     | A3    |
| DATE                                 | 05/08/2016 | REVISION       |       |