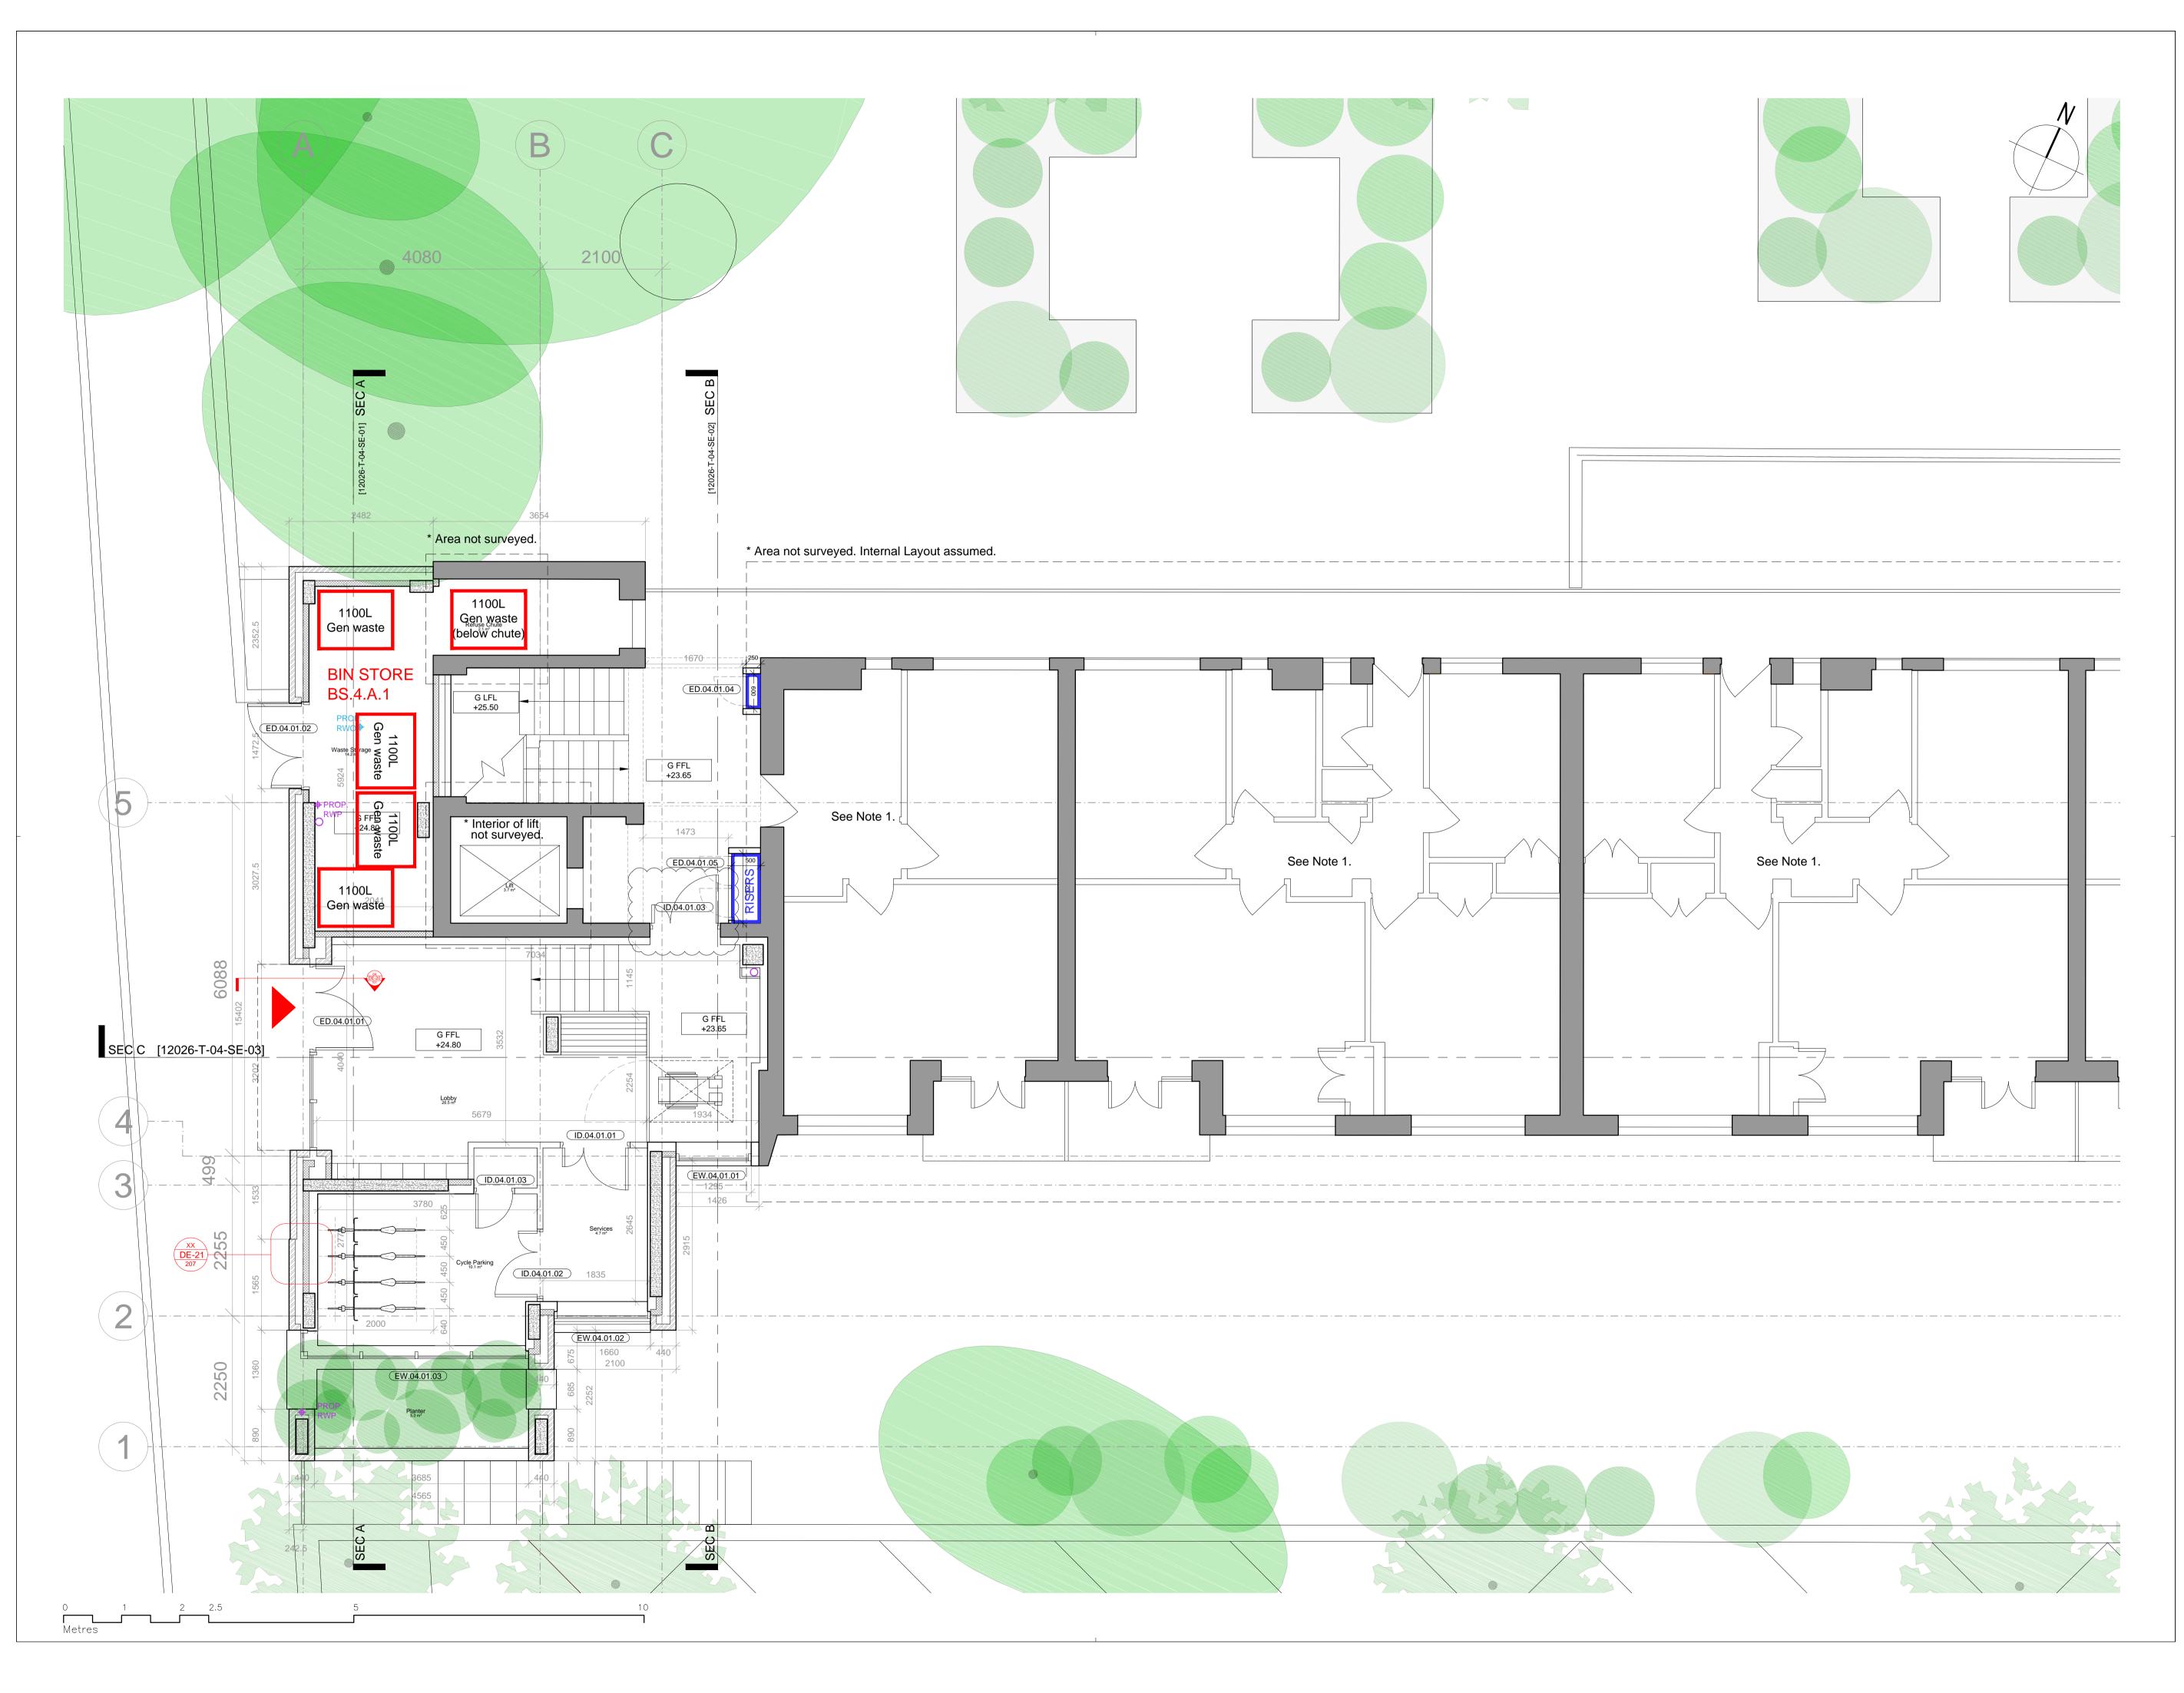

Notes

Project Tybald's Estate ŴINDMILL

Drawing GROUND FLOOR PLAN

Drawing number Revision 12026-T-04-GA-01-01 J

Status CONSTRUCTION

361-373 City Road London EC1V 1AS

© Avanti Architects Itd www.avantiarchitects.co.uk + 44 (0) 20 7278 3060 aa@avantiarchitects.co.uk