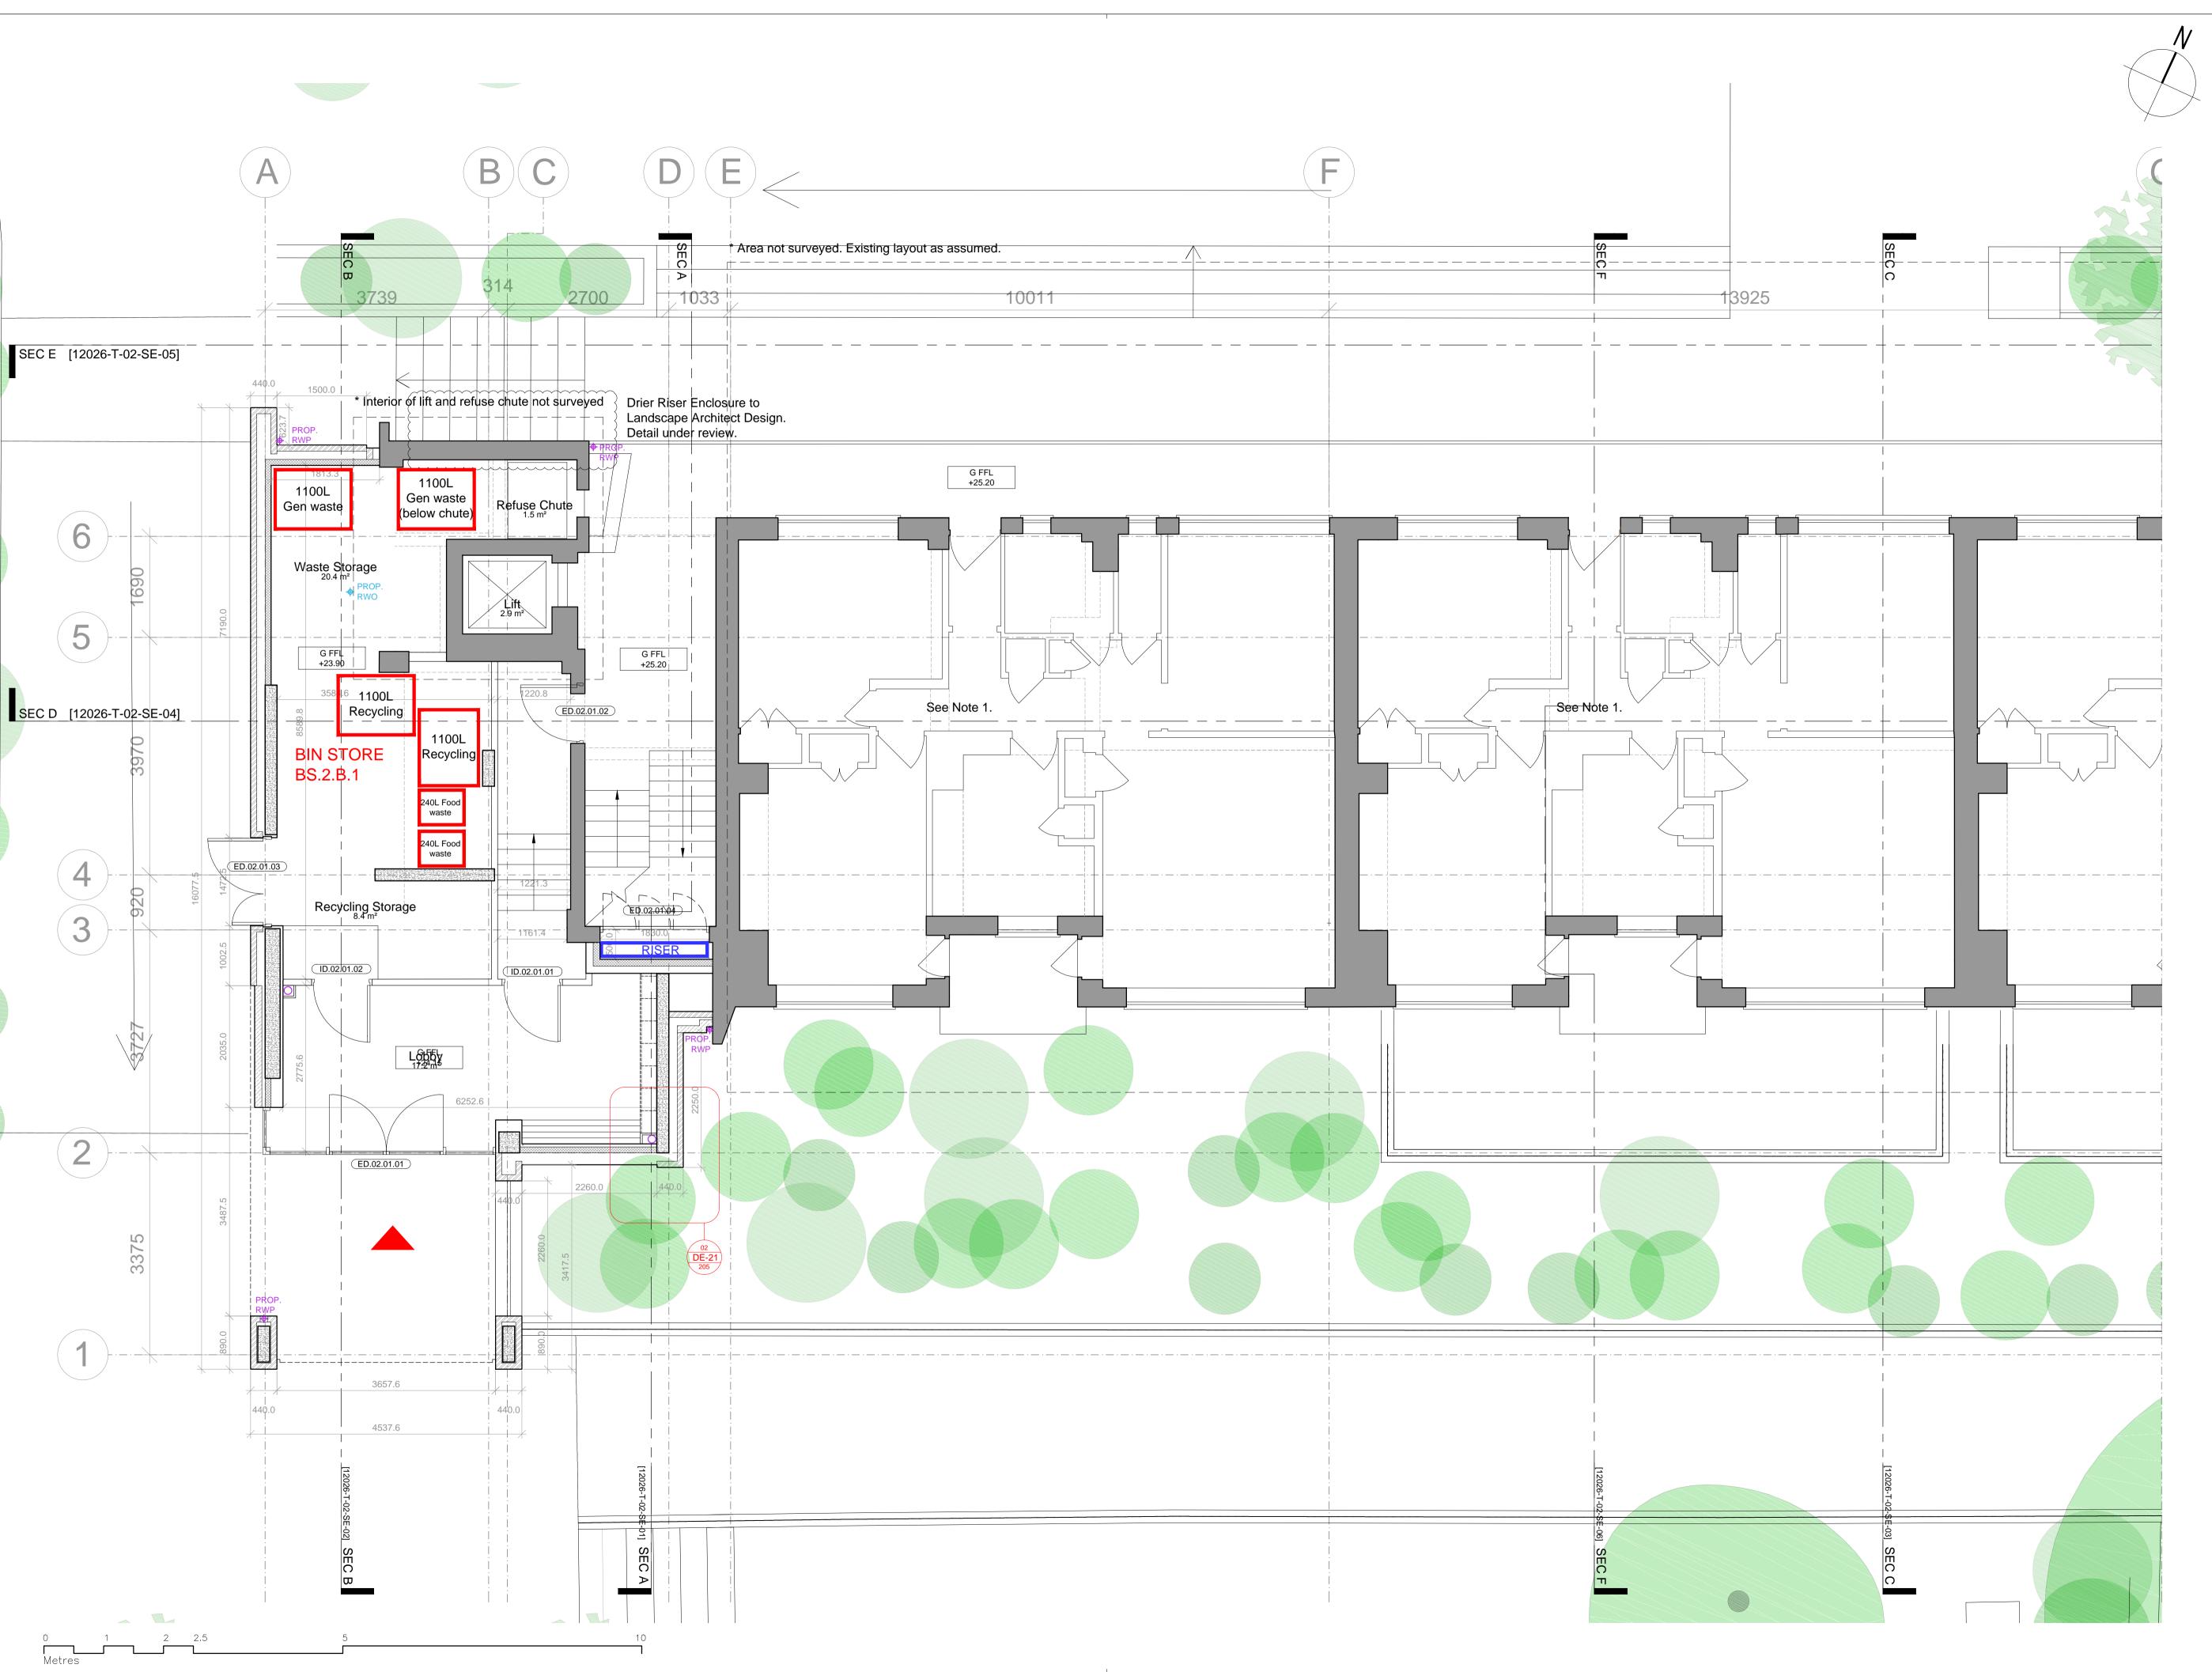

Notes

BUILDING KEY
02-Blemundsbury
03-Devonshire
04-Windmill
5A-Richbell
5B-Springwater
06-Falcon

 Survey information missing - existing flat layouts as assumed.

KEY (PLAN)

Brickwork

Blockwork

Precast Concrete

Existing SVP (position assumed)
Proposed AAV
Proposed SVP

Proposed AAV
Proposed SVP
Existing RWP (positions assumed)
Existing RWO (positions assumed)
Proposed RWO
Proposed RWP

9 Food waste bins amended

7 | Waste/recycling bins amended/highlighted