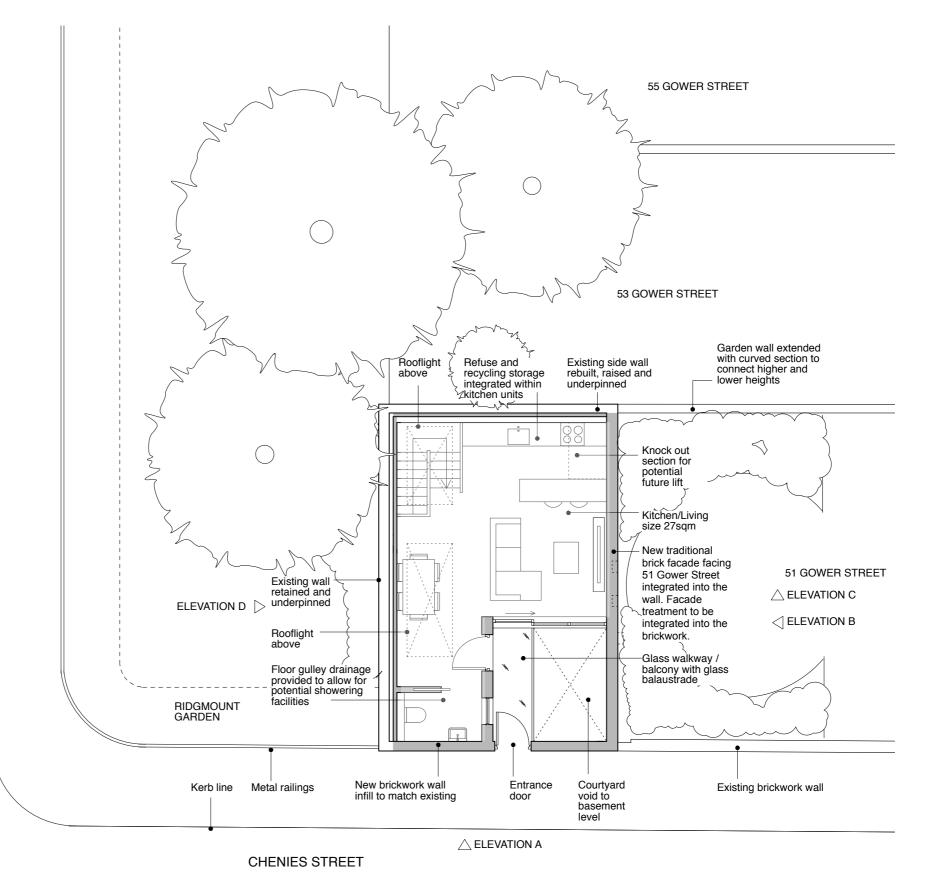

### PROPOSED GROSS INTERNAL AREAS

LOWER GROUND 36 sqm ( 387 sq ft )
GROUND 36 sqm ( 387 sq ft )

TOTAL 72 sqm ( 775 sq ft )

PROPOSED BASEMENT FLOOR PLAN

PROPOSED GROUND FLOOR PLAN

SCALE

0 (metres)

5