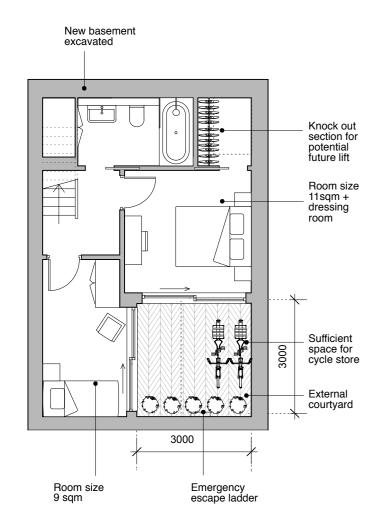

### PROPOSED GROSS INTERNAL AREAS

LOWER GROUND 36 sqm ( 387 sq ft )
GROUND 36 sqm ( 387 sq ft )

TOTAL 72 sqm ( 775 sq ft )

PROPOSED BASEMENT FLOOR PLAN

PROPOSED GROUND FLOOR PLAN

SCALE

0 (metres)

5