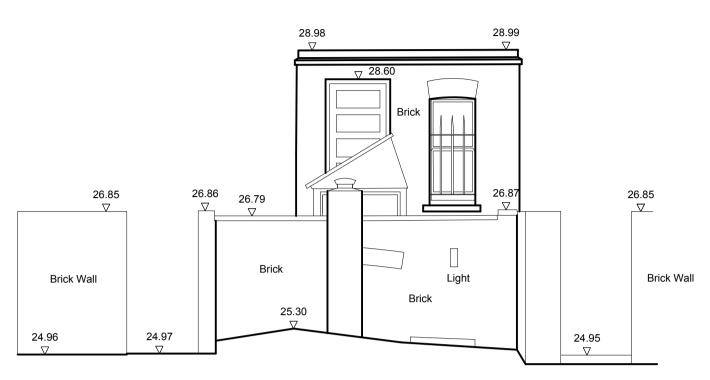

### Hawkins\Brown

EC1V 4QJ 020 7336 8030t

159 St John Street mail@ London hawkinsbrown.com hawkinsbrown.com

Project Confucius Institute 15 Woburn Square London

Drawing Elevation 1 Existing - Proposed

| Scale          | Date       |
|----------------|------------|
| 1:50 @A1       | 27.05.16   |
| Drawn by       | Checked by |
| LP             | MT         |
| Job Number     | Status     |
| 1656           | PL         |
| D ' N 0 D '-'- |            |

Drawing No. & Revision

1656\_DWG\_00\_210

PROPOSED **EXISTING** 