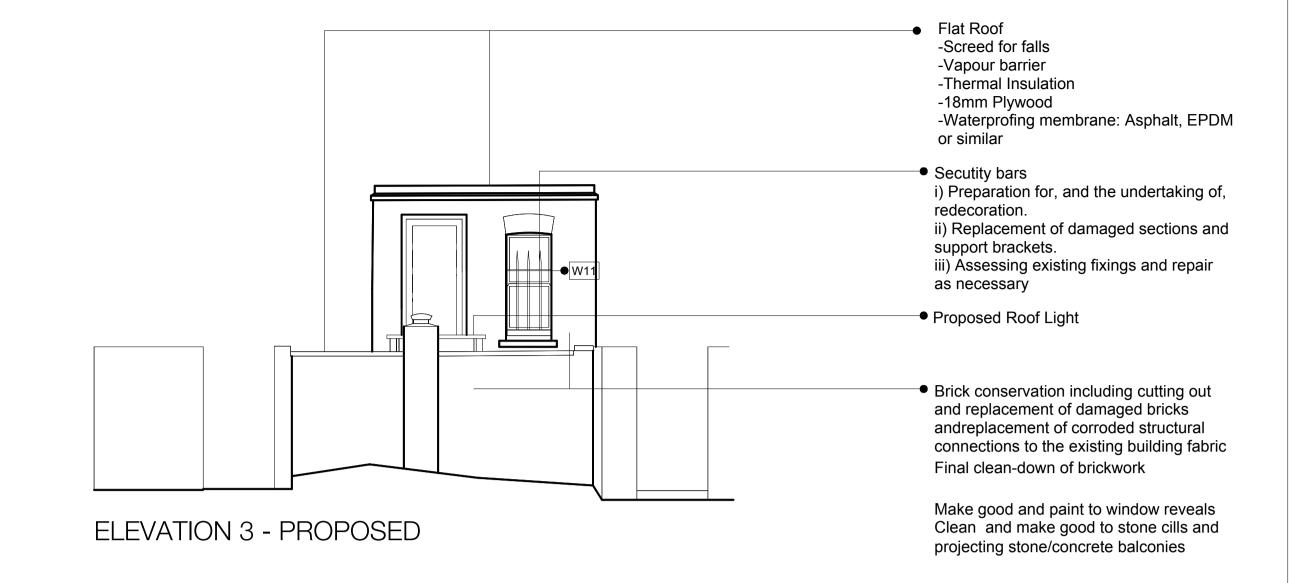

Drawing No. & Revision

1656\_DWG\_00\_211

ELEVATION 3 - EXISTING

**ELEVATION 4 - EXISTING** 

EXTRACT FAN VENTILATION GRILLE AIR BRICK OR SIMILAR DETAIL 1:10 @ A1

Copyright Hawkins Brown Architects LLP

No implied license exists. This drawing should not be used to calculate areas for the purposes of valuation. Do not scale this drawing. All dimensions to be checked on site by the contractor and such dimensions to be their responsibility. All work must comply with relevant British Standards and Building Regulations requirements. Drawing errors and omissions to be reported to the architect.

# Hawkins\Brown

EC1V 4QJ 020 7336 8030t

159 St John Street mail@ London hawkinsbrown.com hawkinsbrown.com

15 Woburn Square London

Project

Drawing Elevations 3-4 Existing - Proposed

Confucius Institute

| Scale      | Date       |
|------------|------------|
| 1:50 @A1   | 27.05.16   |
| Drawn by   | Checked by |
| LP         | MT         |
| Job Number | Status     |
| 1656       | PL         |
|            |            |