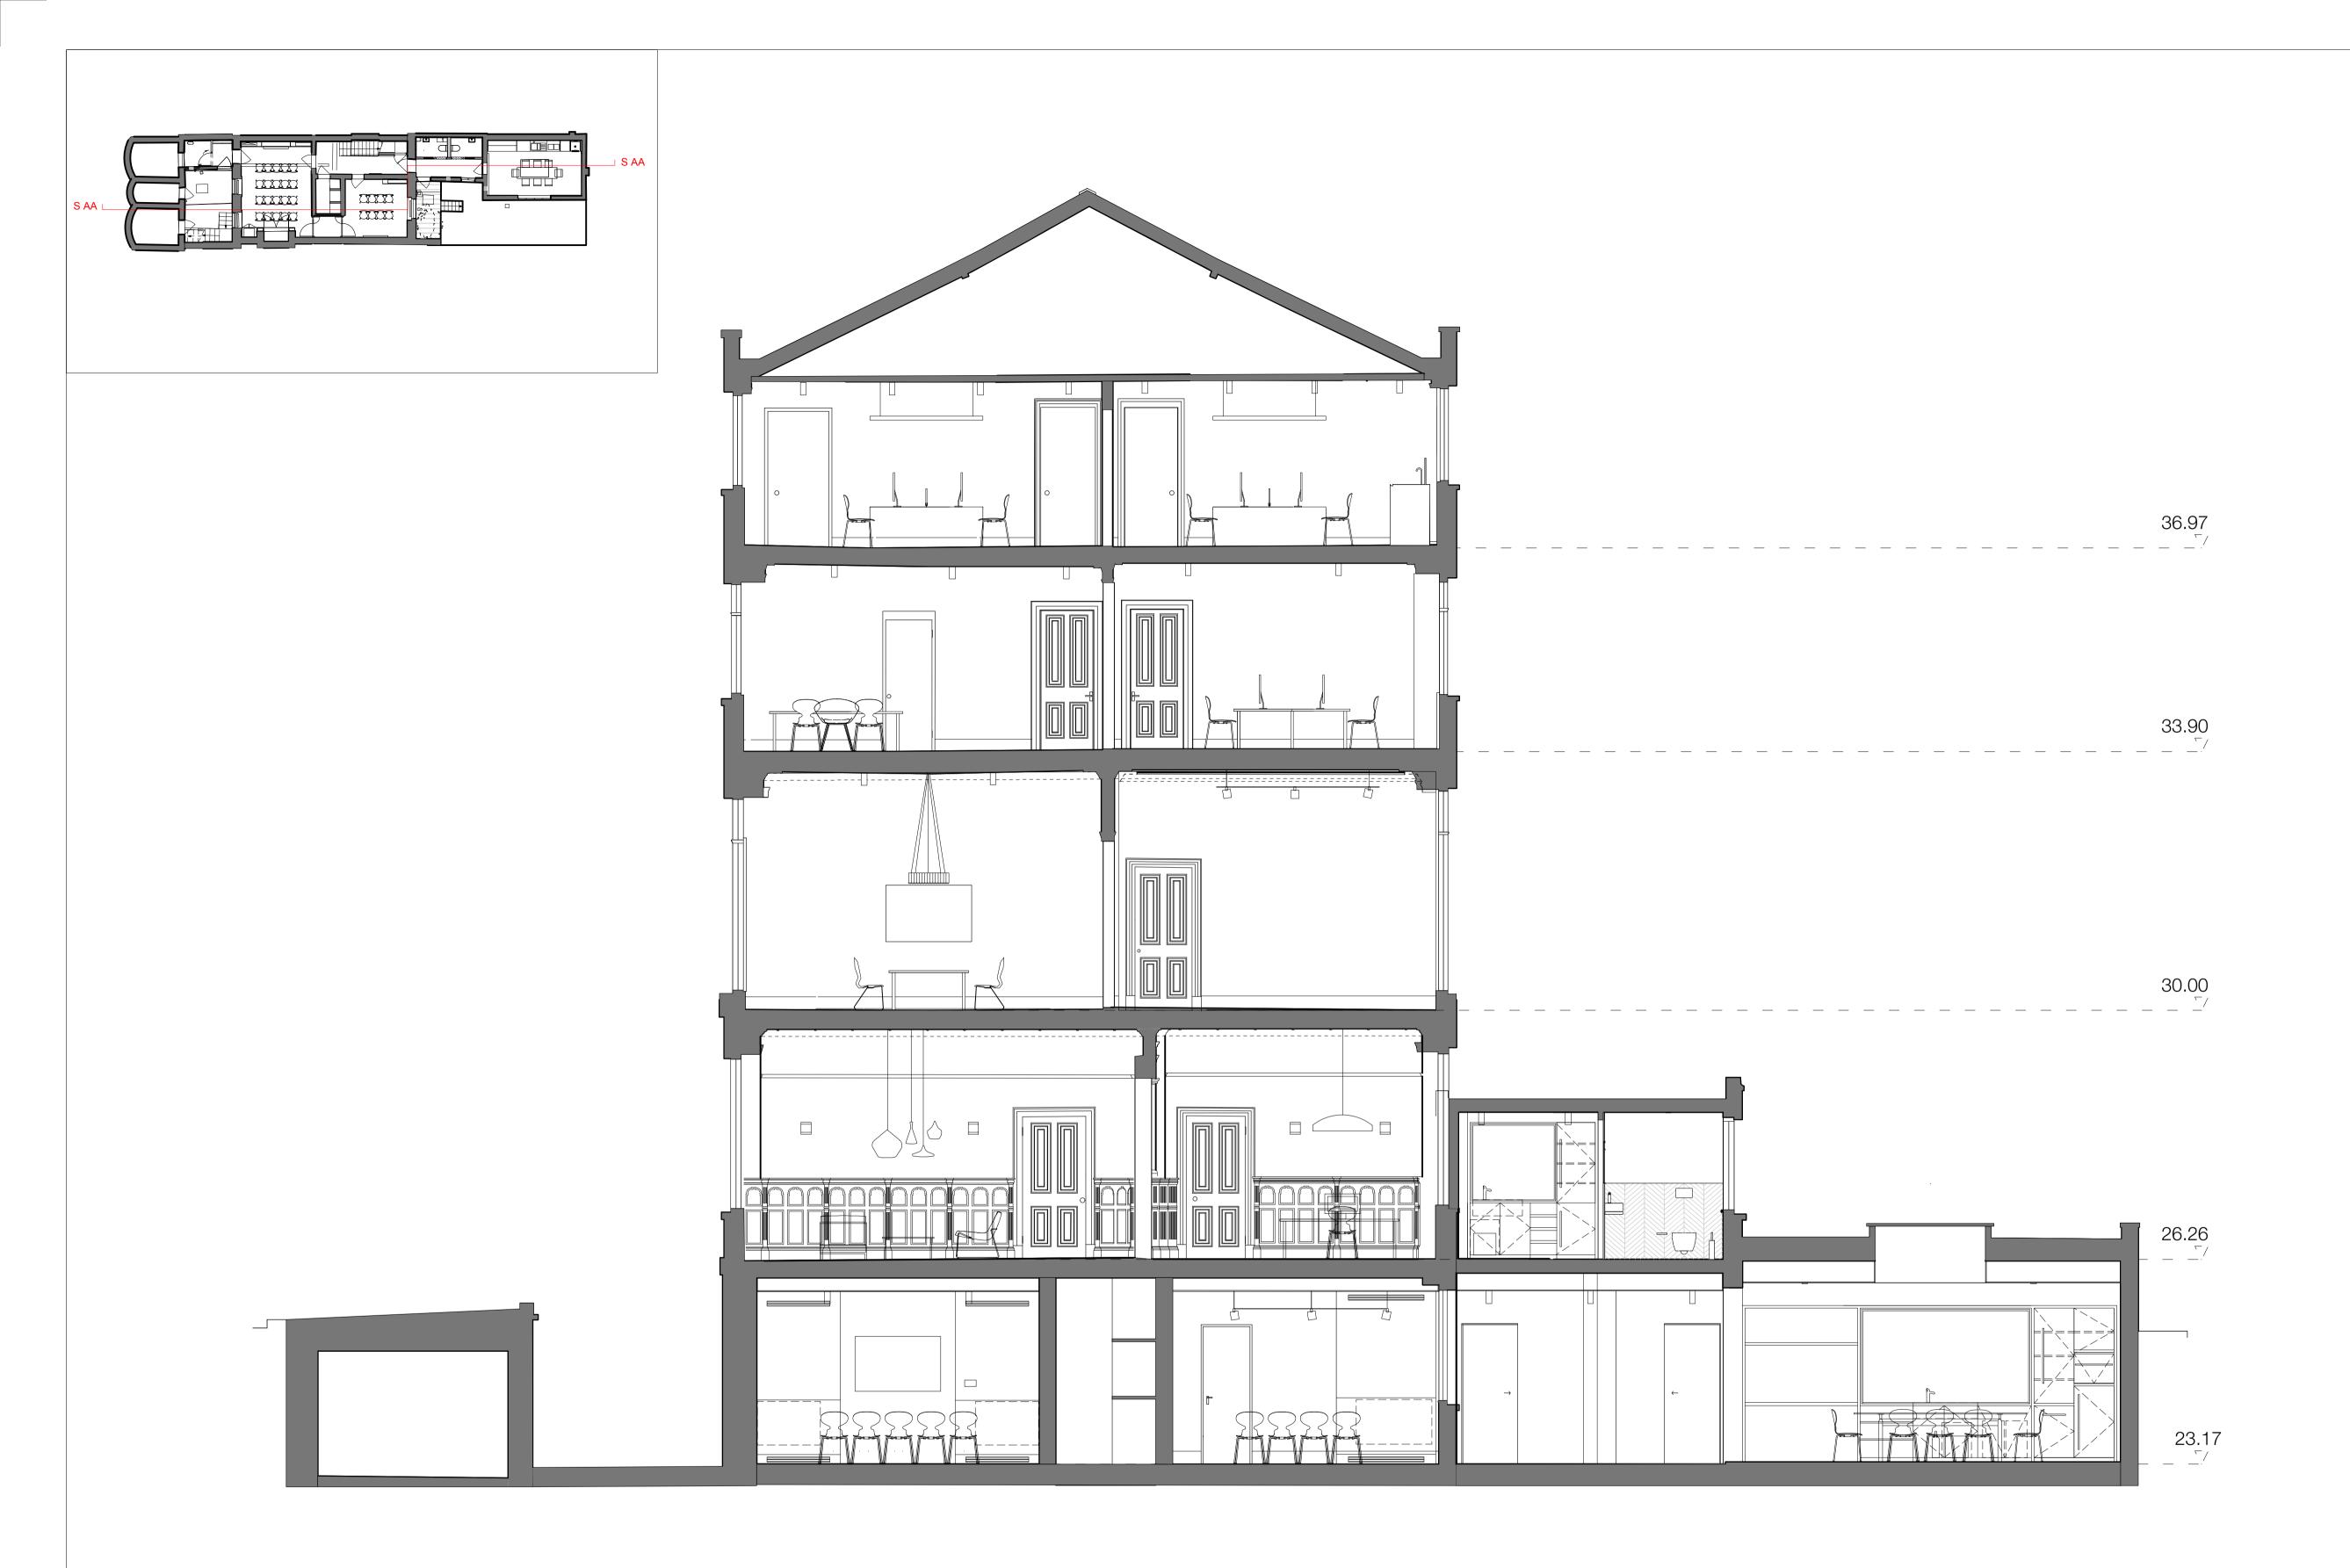

#### Project

Confucius Institute 15 Woburn Square London

Drawing Section AA Proposed

| Scale      | Date       |
|------------|------------|
| 1:50 @A1   | 27.05.16   |
| Drawn by   | Checked by |
| LP         | MT         |
| Job Number | Status     |
| 1050       |            |
| 1656       | PL         |