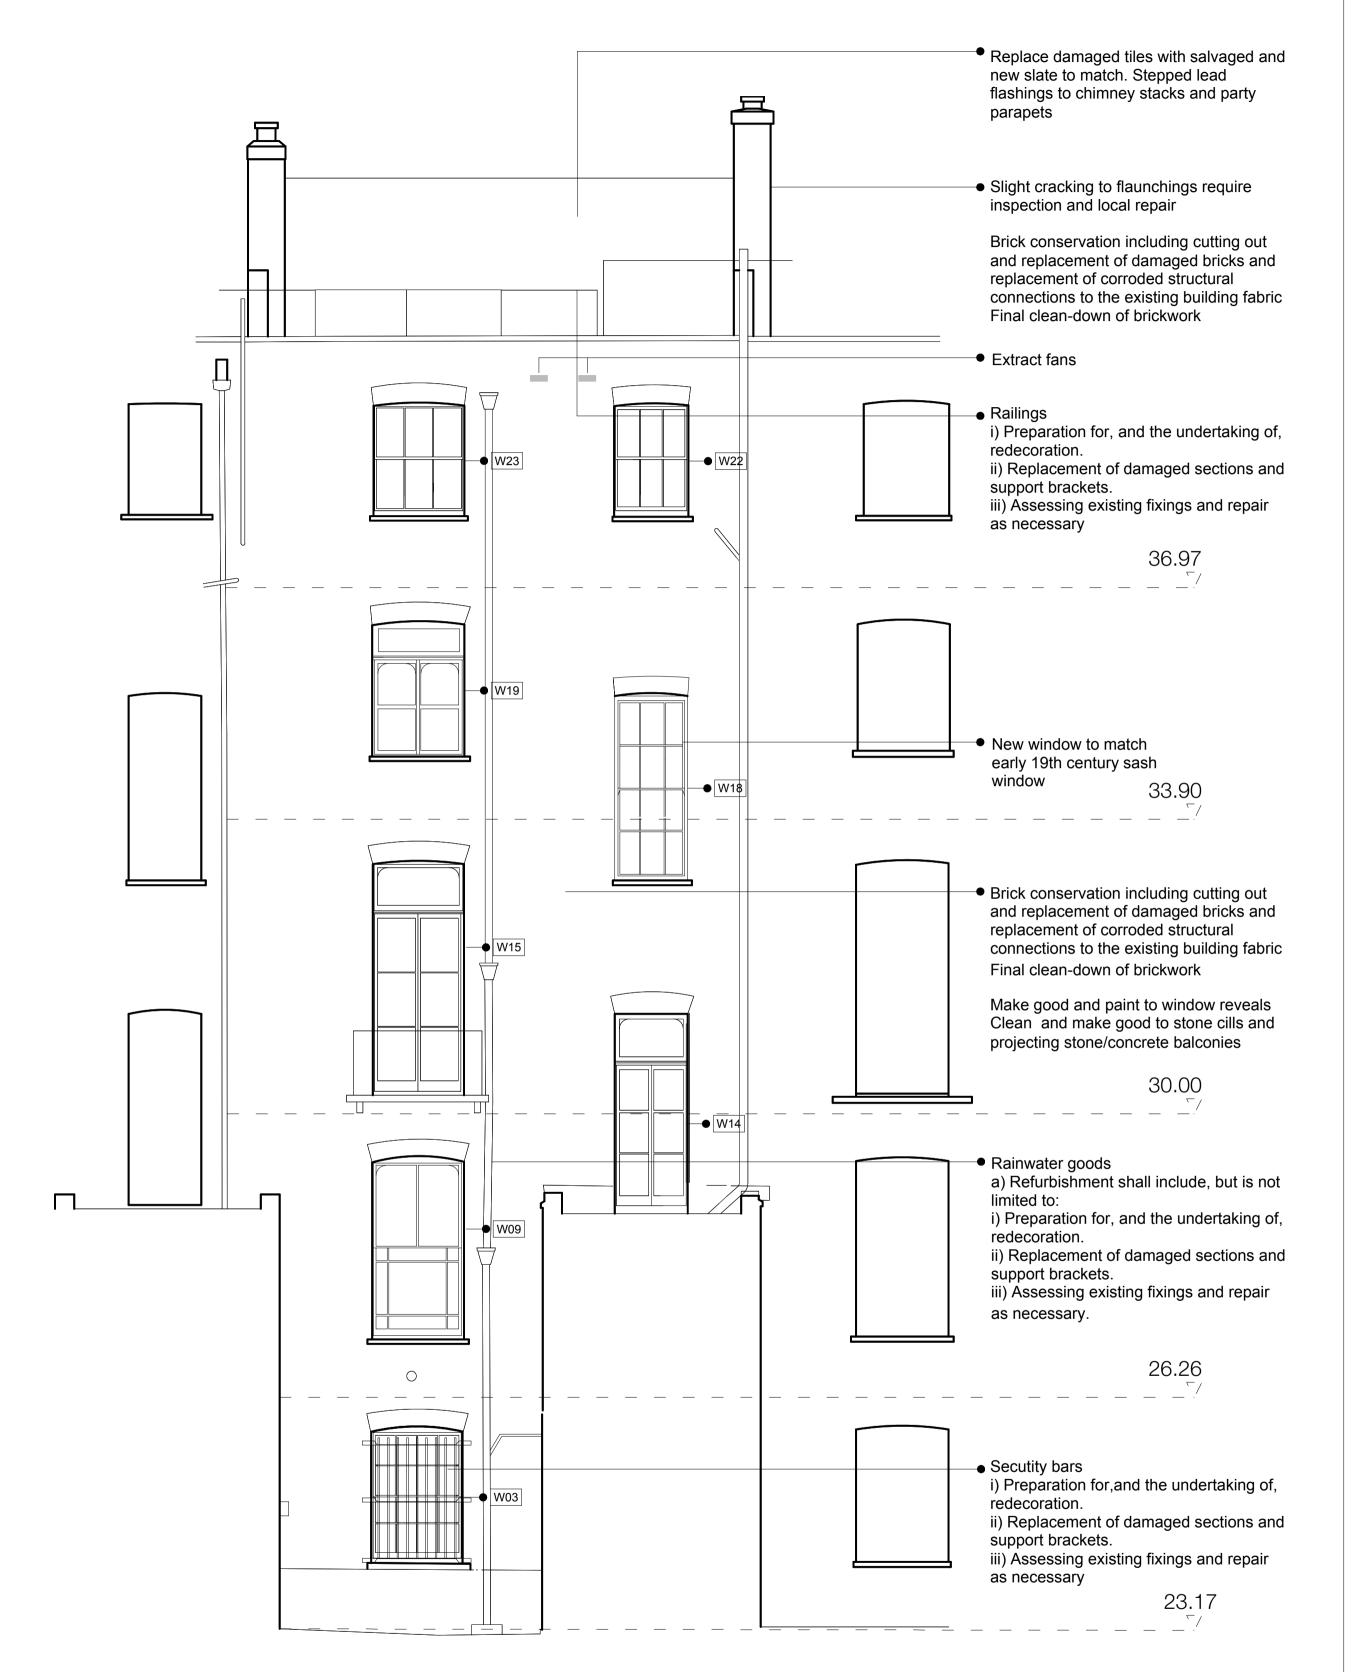

## Hawkins\Brown

London EC1V 4QJ 020 7336 8030t

159 St John Street mail@ London hawkinsbrown.com hawkinsbrown.com

Project Confucius Institute 15 Woburn Square London

Drawing Elevation 2 Existing - Proposed

| Scale      | Date       |
|------------|------------|
| 1:50 @A1   | 27.05.16   |
| Drawn by   | Checked by |
| LP         | MT         |
| Job Number | Status     |
| 1656       | PI         |
| 1030       | ГЬ         |