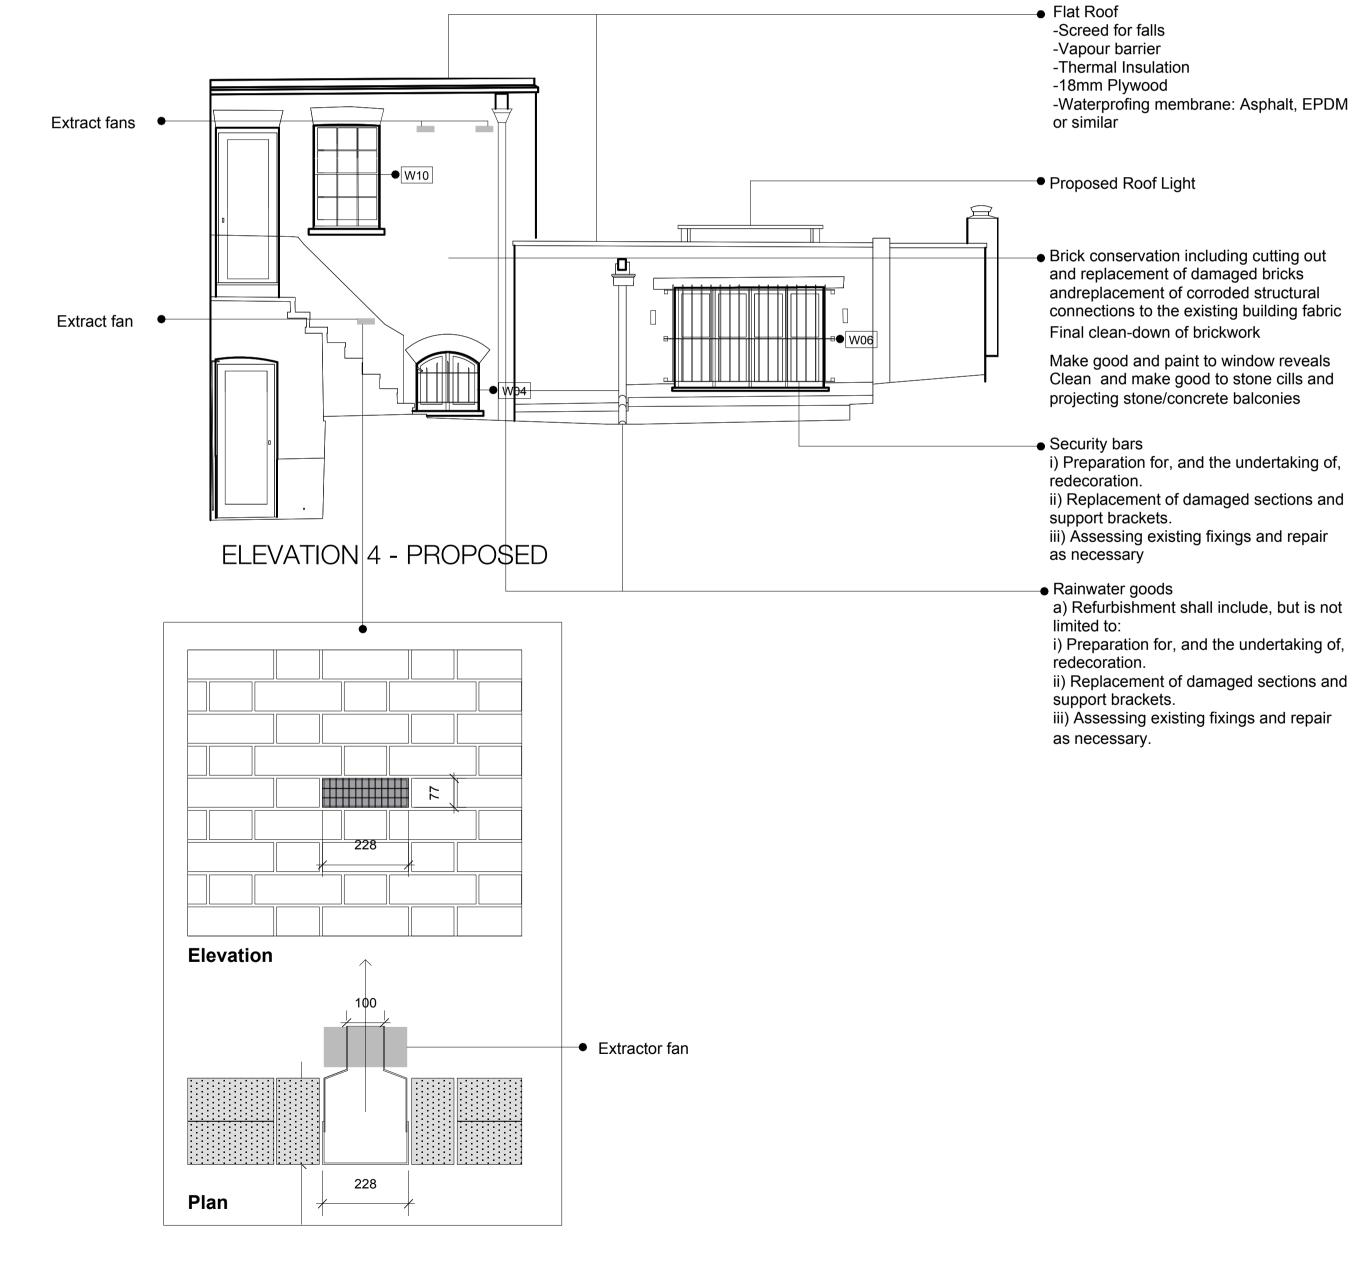

Drawing No. & Revision

1656\_DWG\_00\_211

ELEVATION 3 - EXISTING

**ELEVATION 4 - EXISTING** 

EXTRACT FAN VENTILATION GRILLE AIR BRICK OR SIMILAR DETAIL 1:10 @ A1

Copyright Hawkins Brown Architects LLP

No implied license exists. This drawing should not be used to calculate areas for the purposes of valuation. Do not scale this drawing. All dimensions to be checked on site by the contractor and such dimensions to be their responsibility. All work must comply with relevant British Standards and Building Regulations requirements. Drawing errors and omissions to be reported to the architect.

# Hawkins\Brown

EC1V 4QJ 020 7336 8030t

159 St John Street mail@ London hawkinsbrown.com hawkinsbrown.com

15 Woburn Square London

Project

Drawing Elevations 3-4 Existing - Proposed

Confucius Institute

| Scale      | Date       |
|------------|------------|
| 1:50 @A1   | 27.05.16   |
| Drawn by   | Checked by |
| LP         | MT         |
| Job Number | Status     |
| 1656       | PL         |
|            |            |