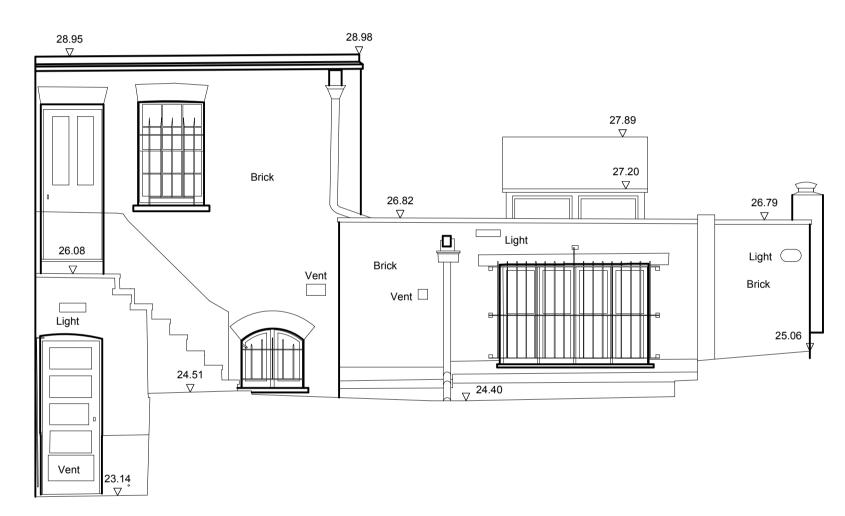

## Hawkins\Brown

London EC1V 4QJ 020 7336 8030t

159 St John Street mail@ London hawkinsbrown.com hawkinsbrown.com

Project Confucius Institute 15 Woburn Square London

Drawing Elevation 2 Existing - Proposed

Drawing No. & Revision

1656\_DWG\_00\_211

ELEVATION 3 - EXISTING

**ELEVATION 4 - EXISTING** 

EXTRACT FAN VENTILATION GRILLE AIR BRICK OR SIMILAR DETAIL 1:10 @ A1

Copyright Hawkins Brown Architects LLP

No implied license exists. This drawing should not be used to calculate areas for the purposes of valuation. Do not scale this drawing. All dimensions to be checked on site by the contractor and such dimensions to be their responsibility. All work must comply with relevant British Standards and Building Regulations requirements. Drawing errors and omissions to be reported to the architect.