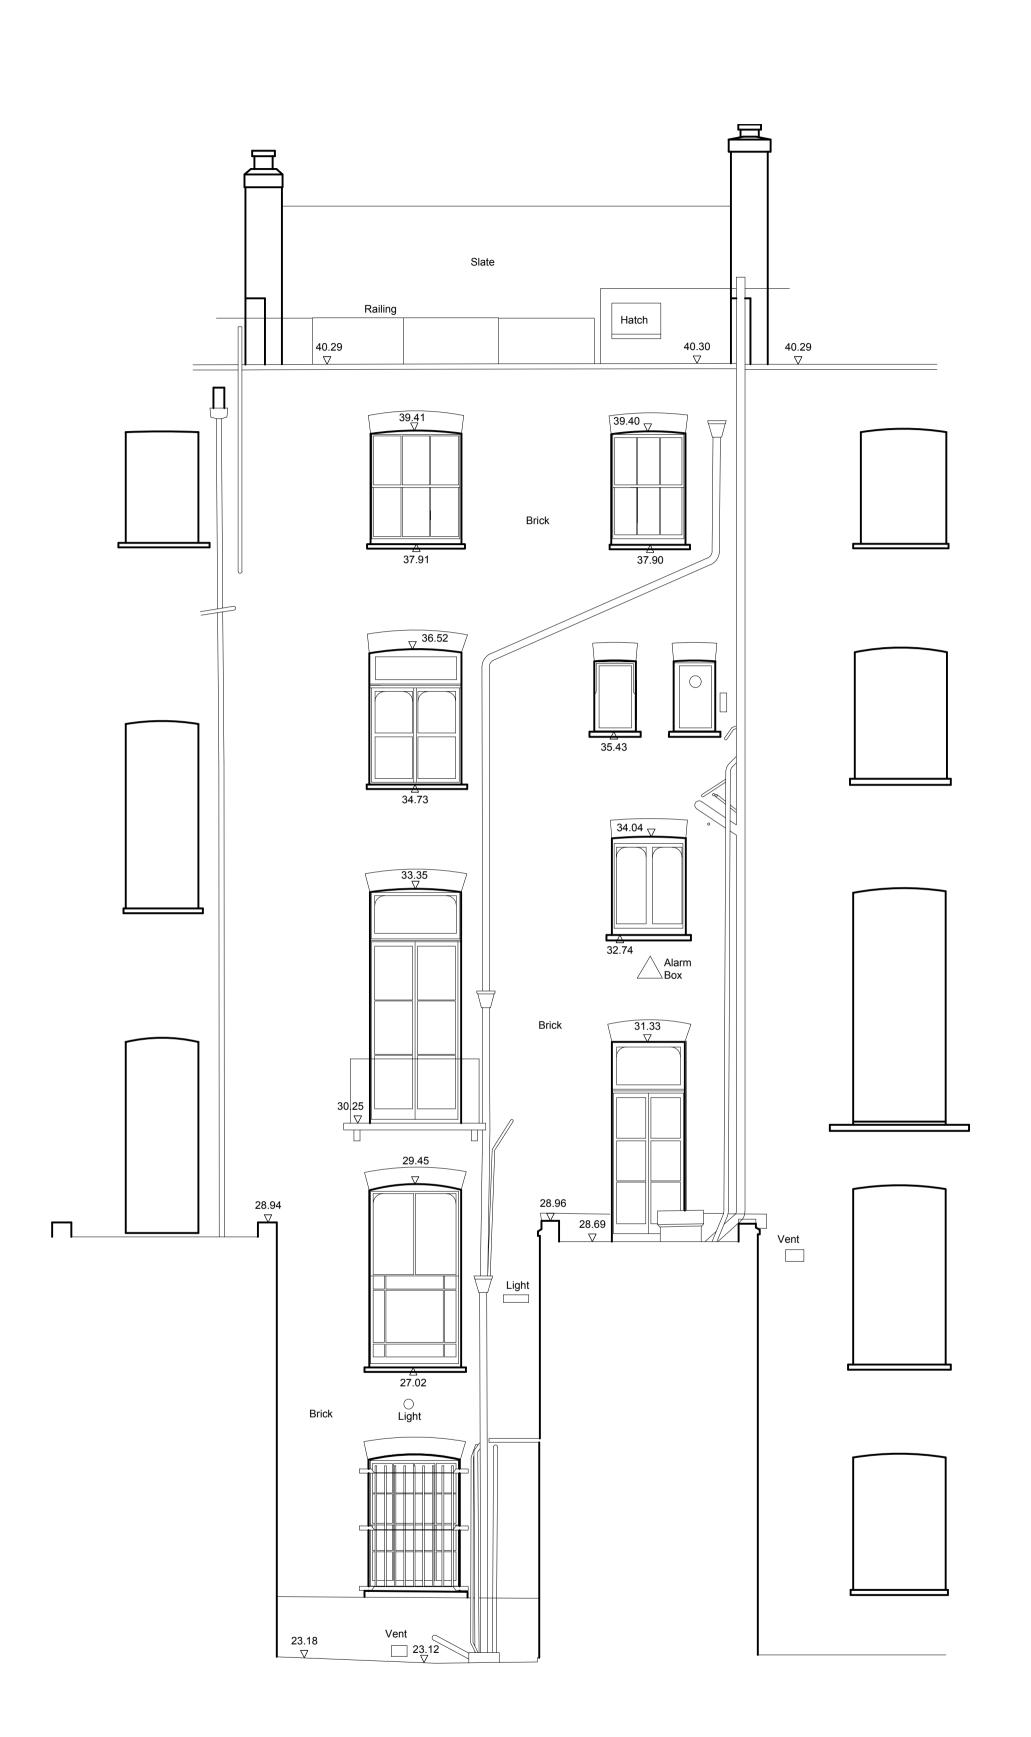

Drawing No. & Revision

1656\_DWG\_00\_211

ELEVATION 3 - EXISTING

**ELEVATION 4 - EXISTING** 

EXTRACT FAN VENTILATION GRILLE AIR BRICK OR SIMILAR DETAIL 1:10 @ A1

Copyright Hawkins Brown Architects LLP

No implied license exists. This drawing should not be used to calculate areas for the purposes of valuation. Do not scale this drawing. All dimensions to be checked on site by the contractor and such dimensions to be their responsibility. All work must comply with relevant British Standards and Building Regulations requirements. Drawing errors and omissions to be reported to the architect.