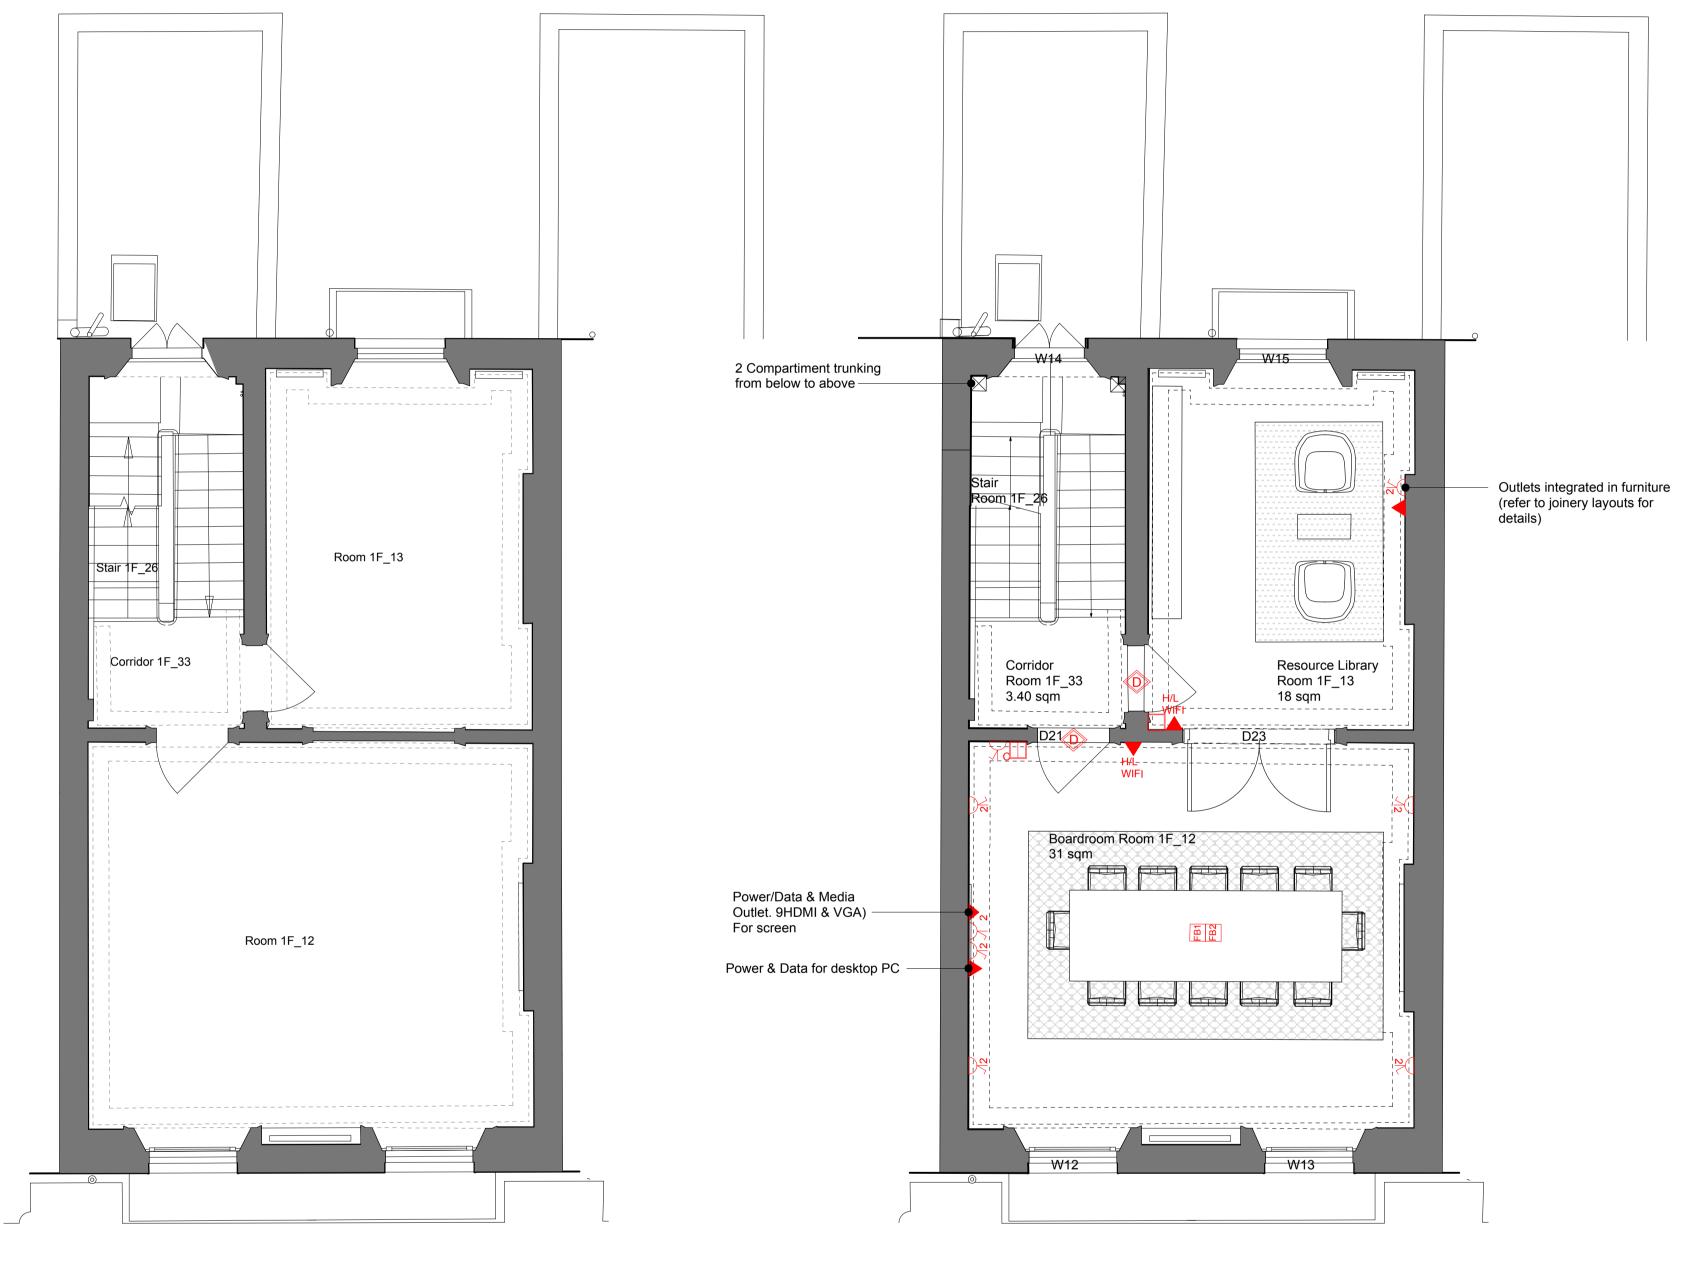

EXISTING

PROPOSED

| SINGLE SWITCH                                            |
|----------------------------------------------------------|
| DOUBLE SWITCH                                            |
| RECESSED SINGLE SWITCHED CLEANER SOCK                    |
| RECESSED/DADO MOUNTED TWIN SWITCHED S                    |
| RECESSED TWIN DATA OUTLET WITH BRONZE                    |
| MEDIA OUTLET (HDMI & VGA) WITH BRONZE FIN<br>FOR DETAILS |
| SWITCHED FUSE SPUR OUTLET WITH BRONZE                    |
| UNSWITCHED FUSE SPUR OUTLET WITH BRON                    |
| MAGNETIC DOOR CONTACT                                    |
| SINGLE METAL SOCKET OUTLET WITH HINGED                   |
| 2 GANG SOCKET WITH HINGED COVER PLATE                    |
| CCTV CAMERA                                              |
| FLOOR BOX TYPE 1 WITH 2 SOCKETS, 1No, HDI                |
| FLOOR BOX TYPE 2 WITH 2 SOCKETS & 4 DATA                 |
| FLOOR BOX TYPE 3 WITH 2 SOCKETS, 2No, DAT                |
| SPEAKER                                                  |
|                                                          |

KEY

**℃**∕∕

**2**/⁄

a

K

2

CCTV

FB1

Revisions

- KET OUTLET WITH BRONZE FINISH
- SOCKET OUTLET WITH BRONZE FINISH NZE FINISH
- E FINISH
- INISH. REFER TO ISD SPECIFICATION
- E FINISH
- NZE FINISH
- D COVER PLATE
- DMI PORT & 1No, VGA PORT
- A OUTLETS
- ATA PORTS & 2No, MEDIA

#### Project

Confucius Institute 15 Woburn Square London

Drawing First Floor Small Power&Data Layouts

| Scale                  | Date       |  |
|------------------------|------------|--|
| 1:50 @A1               | 27.05.16   |  |
| Drawn by               | Checked by |  |
| LP                     | MT         |  |
| Job Number             | Status     |  |
| 1656                   | PL         |  |
| Drawing No. & Revision |            |  |
| 1656_DWG_36_202        |            |  |