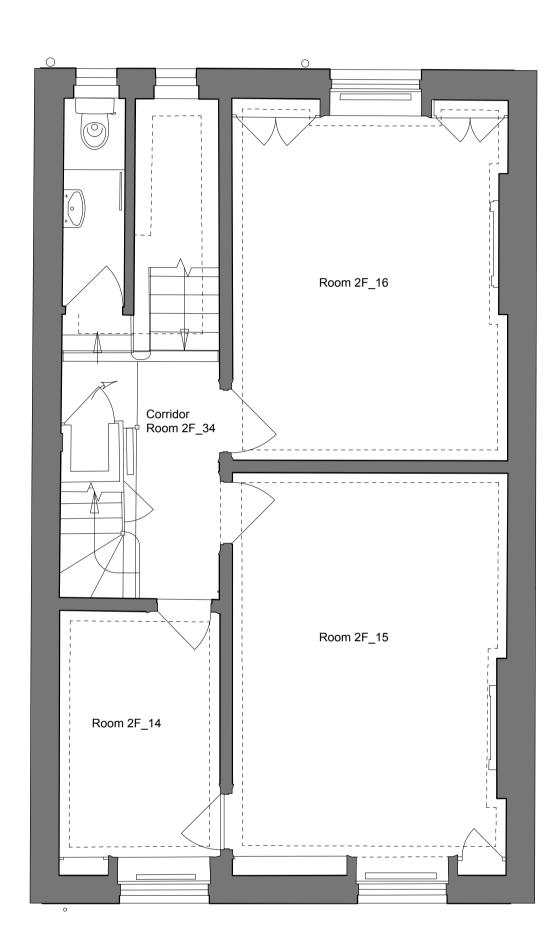

#### Project

Confucius Institute 15 Woburn Square London

Drawing First Floor Small Power&Data Layouts

| Scale                  | Date       |  |
|------------------------|------------|--|
| 1:50 @A1               | 27.05.16   |  |
| Drawn by               | Checked by |  |
| LP                     | MT         |  |
| Job Number             | Status     |  |
| 1656                   | PL         |  |
| Drawing No. & Revision |            |  |
| 1656_DWG_36_202        |            |  |