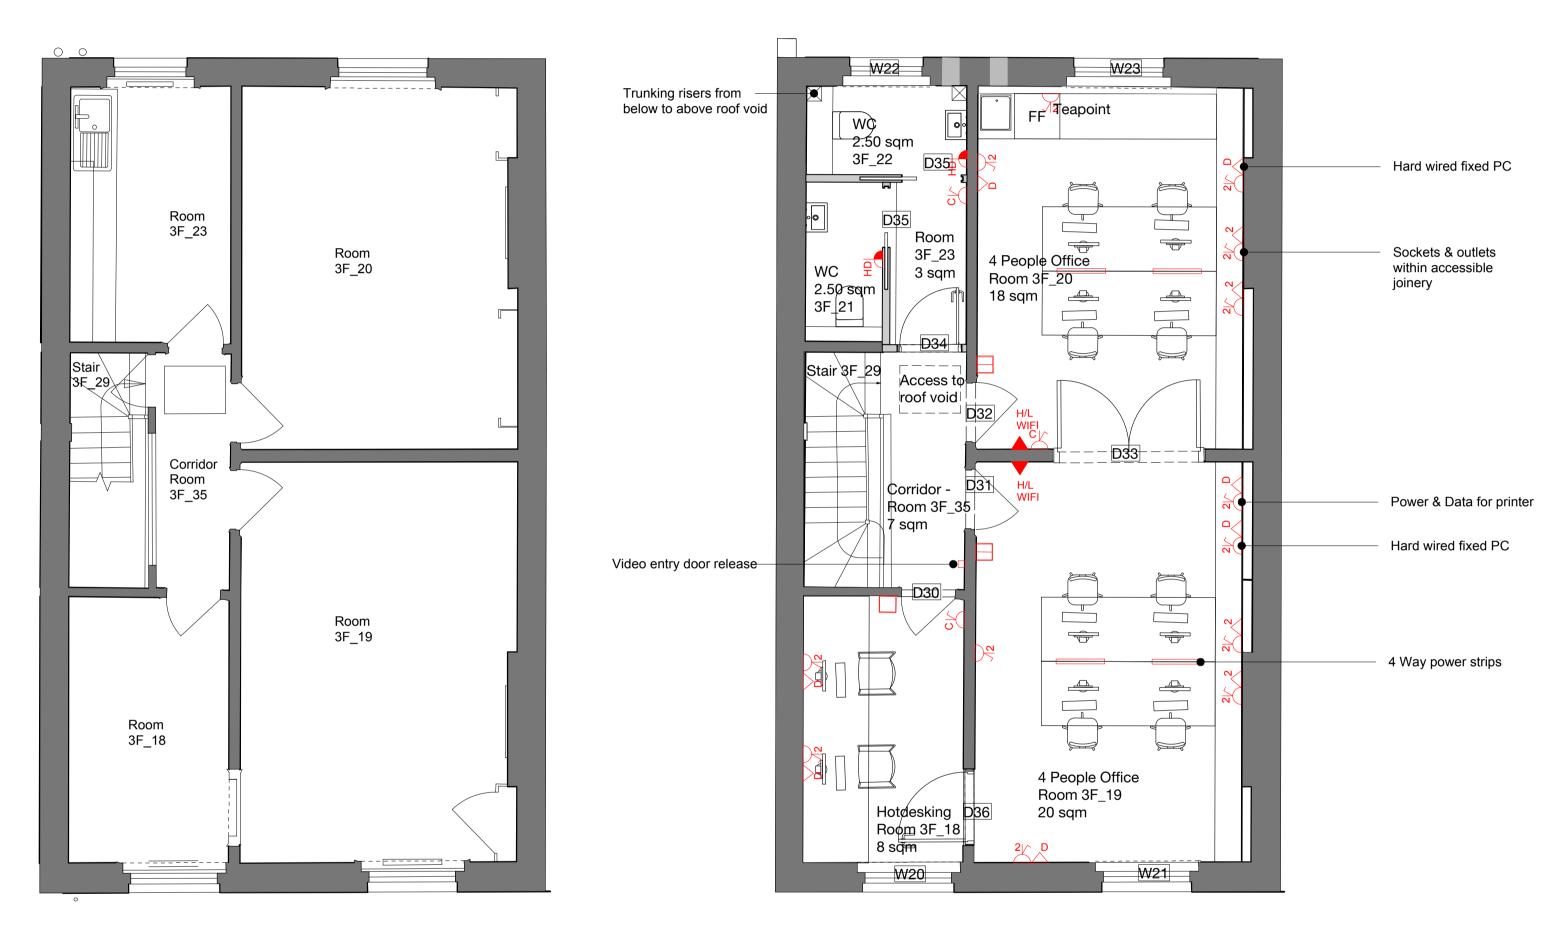

### Project

Confucius Institute 15 Woburn Square London

Drawing Second Floor Small Power&Data Layouts

| Scale                  | Date       |  |
|------------------------|------------|--|
| 1:50 @A1               | 27.05.16   |  |
| Drawn by               | Checked by |  |
| LP                     | MT         |  |
| Job Number             | Status     |  |
| 1656                   | PL         |  |
| Drawing No. & Revision |            |  |
|                        |            |  |

1656\_DWG\_36\_204

EXISTING

PROPOSED

|            | SINGLE SWITCH                                                                                    |
|------------|--------------------------------------------------------------------------------------------------|
|            | DOUBLE SWITCH                                                                                    |
| c          | RECESSED SINGLE SWITCHED CLEANER SOCKET OUTLE                                                    |
|            | RECESSED TWIN SWITCHED SOCKET OUTLET WITH BROI<br>RECESSED SINGLE DATA OUTLET WITH BRONZE FINISH |
| _ <b>2</b> | RECESSED TWIN DATA OUTLET WITH BRONZE FINISH                                                     |
| 2          | MEDIA OUTLET (HDMI & VGA) WITH BRONZE FINISH. REFE<br>FOR DETAILS                                |
| 4          | SWITCHED FUSE SPUR OUTLET WITH BRONZE FINISH                                                     |
|            | UNSWITCHED FUSE SPUR OUTLET WITH BRONZE FINISH                                                   |
|            | MAGNETIC DOOR CONTACT                                                                            |
| K          | SINGLE METAL FLOOR SOCKET OUTLET WITH HINGED CO                                                  |
| 2          | 2 GANG FLOOR SOCKET WITH HINGED COVER PLATE                                                      |
| CCTVKI     | CCTV CAMERA                                                                                      |
| FB1        | FLOOR BOX TYPE 1 WITH 2 SOCKETS, 1No, HDMI PORT &                                                |
| FB2        | FLOOR BOX TYPE 2 WITH 2 SOCKETS & 4 DATA OUTLETS                                                 |
| FB3        | FLOOR BOX TYPE 3 WITH 2 SOCKETS, 2No, DATA PORTS                                                 |
| AV         | SPEAKER                                                                                          |
|            |                                                                                                  |