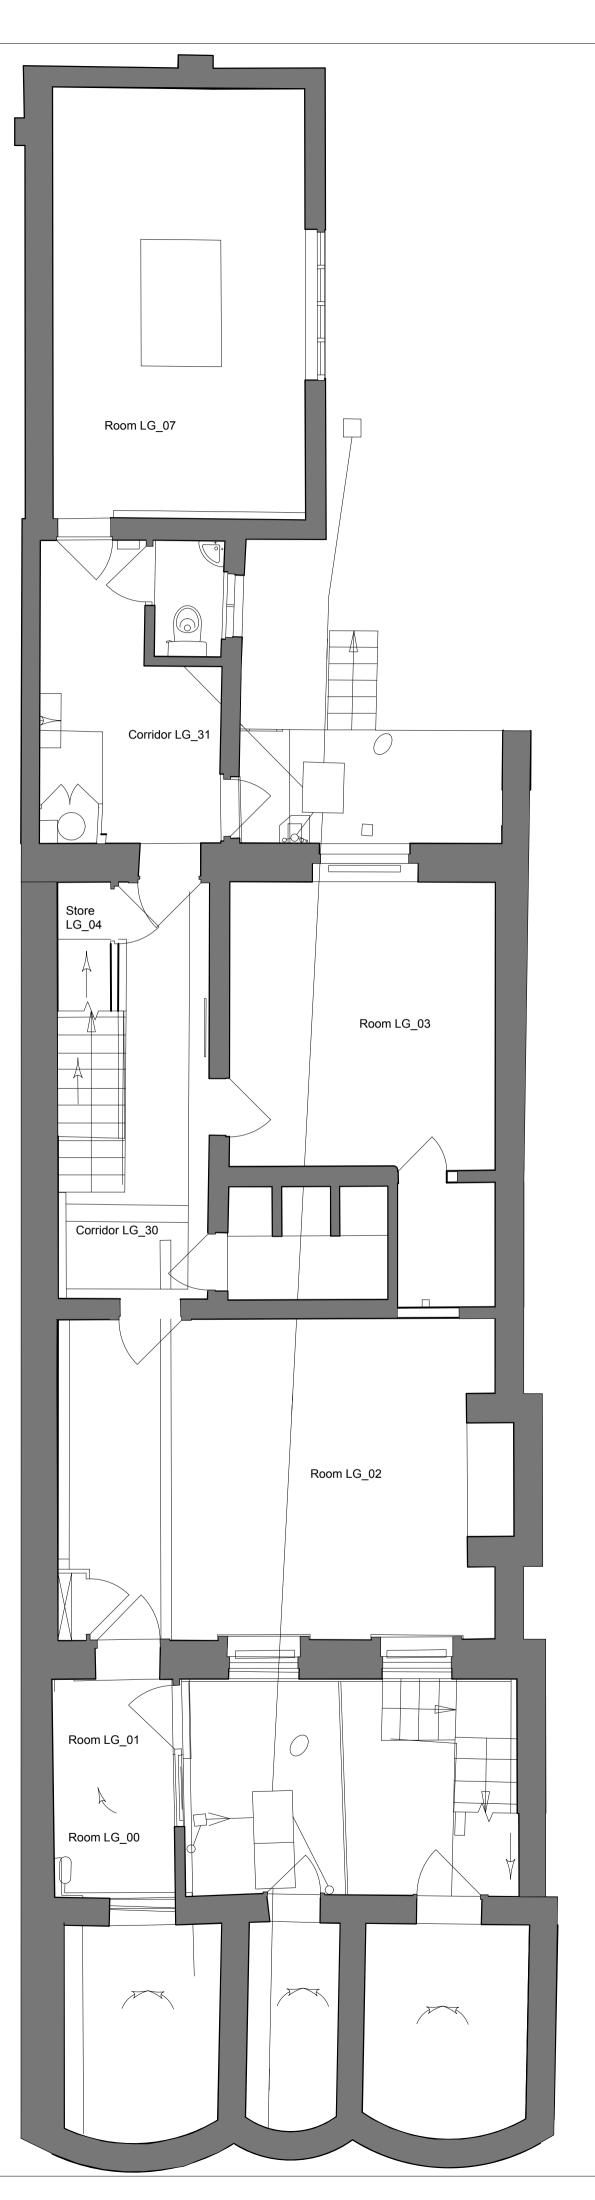

EXISTING

| KEY           |                                                                           |
|---------------|---------------------------------------------------------------------------|
|               | SIMPLE SWITCH                                                             |
|               | DOUBLE SWITCH                                                             |
| c             | RECESSED SINGLE SWITCHED CLEANER SO                                       |
|               | RECESSED TWIN SWITCHED SOCKET OUTL<br>RECESSED SINGLE DATA OUTLET WITH BR |
| <b>_2</b>     | RECESSED TWIN DATA OUTLET WITH BRON                                       |
| 2             | MEDIA OUTLET (HDMI & VGA) WITH BRONZE<br>FOR DETAILS                      |
|               | SWITCHED FUSE SPUR OUTLET WITH BRON                                       |
|               | UNSWITCHED FUSE SPUR OUTLET WITH BR                                       |
|               | MAGNETIC DOOR CONTACT                                                     |
| K             | SINGLE METAL FLOOR SOCKET OUTLET WI                                       |
| 2             | 2 GANG FLOOR SOCKET WITH HINGED COV                                       |
| CCTV          | CCTV CAMERA                                                               |
| FB1           | FLOOR BOX TYPE 1 WITH 2 SOCKETS, 1No,                                     |
| FB2           | FLOOR BOX TYPE 2 WITH 2 SOCKETS & 4 DA                                    |
| FB3           | FLOOR BOX TYPE 3 WITH 2 SOCKETS, 2No,                                     |
| <b>∐</b> (]AV | SPEAKERS                                                                  |

PROPOSED

Copyright Hawkins Brown Architects LLP

No implied license exists. This drawing should not be used to calculate areas for the purposes of valuation. Do not scale this drawing. All dimensions to be checked on site by the contractor and such dimensions to be their responsibility. All work must comply with relevant British Standards and Building Regulations requirements. Drawing errors and omissions to be reported to the architect.

Revisions P2 - Revision for planning

28.09.16

SOCKET OUTLET WITH BRONZE FINISH

LET WITH BRONZE FINISH RONZE FINISH

NZE FINISH

E FINISH. REFER TO ISD SPECIFICATION

NZE FINISH

RONZE FINISH

ITH HINGED COVER PLATE

VER PLATE

, HDMI PORT & 1No, VGA PORT

DATA OUTLETS

, DATA PORTS & 2No, MEDIA

### Project

Confucius Institute 15 Woburn Square London

Drawing Lower Ground Floor Existing - Proposed

| Scale                  | Date       |  |
|------------------------|------------|--|
| 1:50 @A1               | 27.05.16   |  |
| Drawn by               | Checked by |  |
| LP                     | MT         |  |
| Job Number             | Status     |  |
| 1656                   | PL         |  |
| Drawing No. & Revision |            |  |
| 1656_DWG_36_200_P2     |            |  |