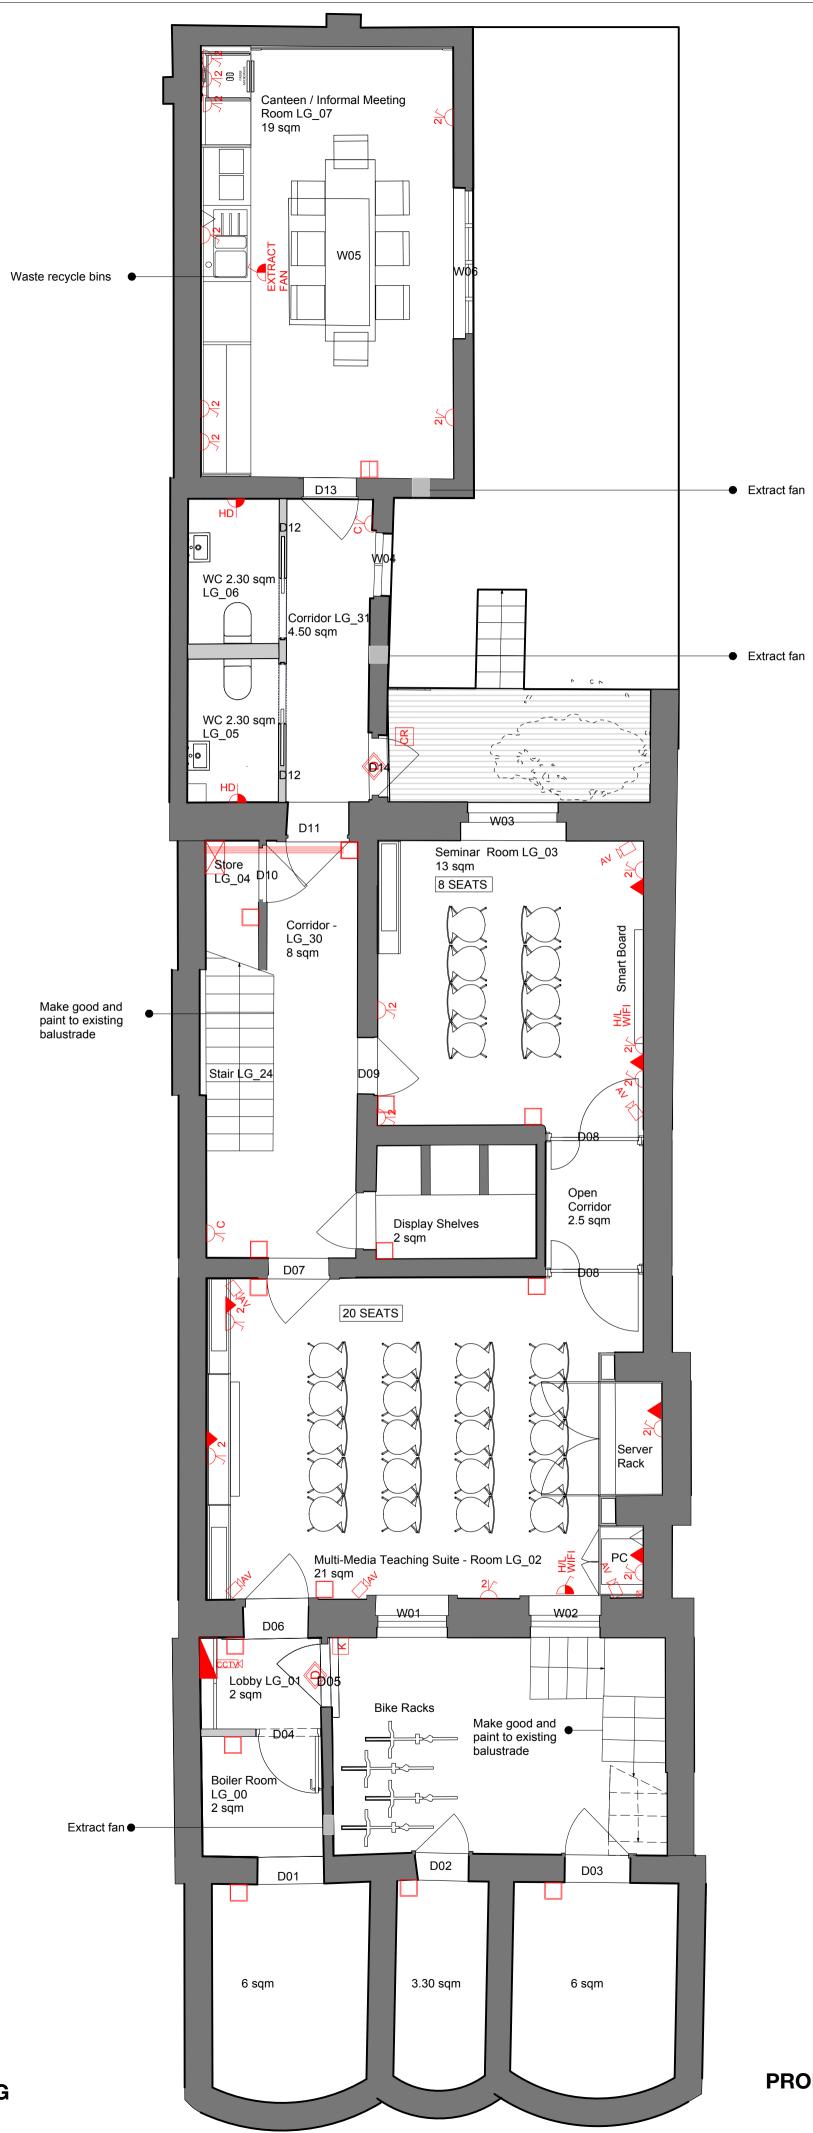

|   | KEY      |                                                                                 |
|---|----------|---------------------------------------------------------------------------------|
|   |          | SINGLE SWITCH                                                                   |
|   |          | DOUBLE SWITCH                                                                   |
|   | cK       | RECESSED SINGLE SWITCHED CLEANER SOCKET OUTLET WITH BRONZE                      |
|   | 2        | RECESSED TWIN SWITCHED SOCKET OUTLET WITH BRONZE FINISH                         |
|   |          | RECESSED SINGLE DATA OUTLET WITH BRONZE FINISH                                  |
|   | <b>2</b> | RECESSED TWIN DATA OUTLET WITH BRONZE FINISH                                    |
|   | <b>2</b> | MEDIA OUTLET (HDMI & VGA) WITH BRONZE FINISH. REFER TO ISD SPECI<br>FOR DETAILS |
|   | 4        | SWITCHED FUSE SPUR OUTLET WITH BRONZE FINISH                                    |
|   |          | UNSWITCHED FUSE SPUR OUTLET WITH BRONZE FINISH                                  |
|   |          | MAGNETIC DOOR CONTACT                                                           |
|   | K        | SINGLE METAL FLOOR SOCKET OUTLET WITH HINGED COVER PLATE                        |
| : | 2        | 2 GANG FLOOR SOCKET WITH HINGED COVER PLATE                                     |
|   | CCTVK    | CCTV CAMERA                                                                     |
|   | FB1      | FLOOR BOX TYPE 1 WITH 2 SOCKETS, 1No, HDMI PORT & 1No, VGA PORT                 |
|   | FB2      | FLOOR BOX TYPE 2 WITH 2 SOCKETS & 4 DATA OUTLETS                                |
|   | FB3      | FLOOR BOX TYPE 3 WITH 2 SOCKETS, 2No, DATA PORTS & 2No, MEDIA                   |
|   |          | SPEAKER                                                                         |
|   |          |                                                                                 |

#### TH BRONZE FINISH

ISD SPECIFICATION

### Project

Confucius Institute 15 Woburn Square London

Drawing Ground Floor Small Power&Data Layouts

| Scale                  | Date       |  |
|------------------------|------------|--|
| 1:50 @A1               | 27.05.16   |  |
| Drawn by               | Checked by |  |
| LP                     | MT         |  |
| Job Number             | Status     |  |
| 1656                   | PL         |  |
| Drawing No. & Revision |            |  |
| 1656_DWG_36_201        |            |  |