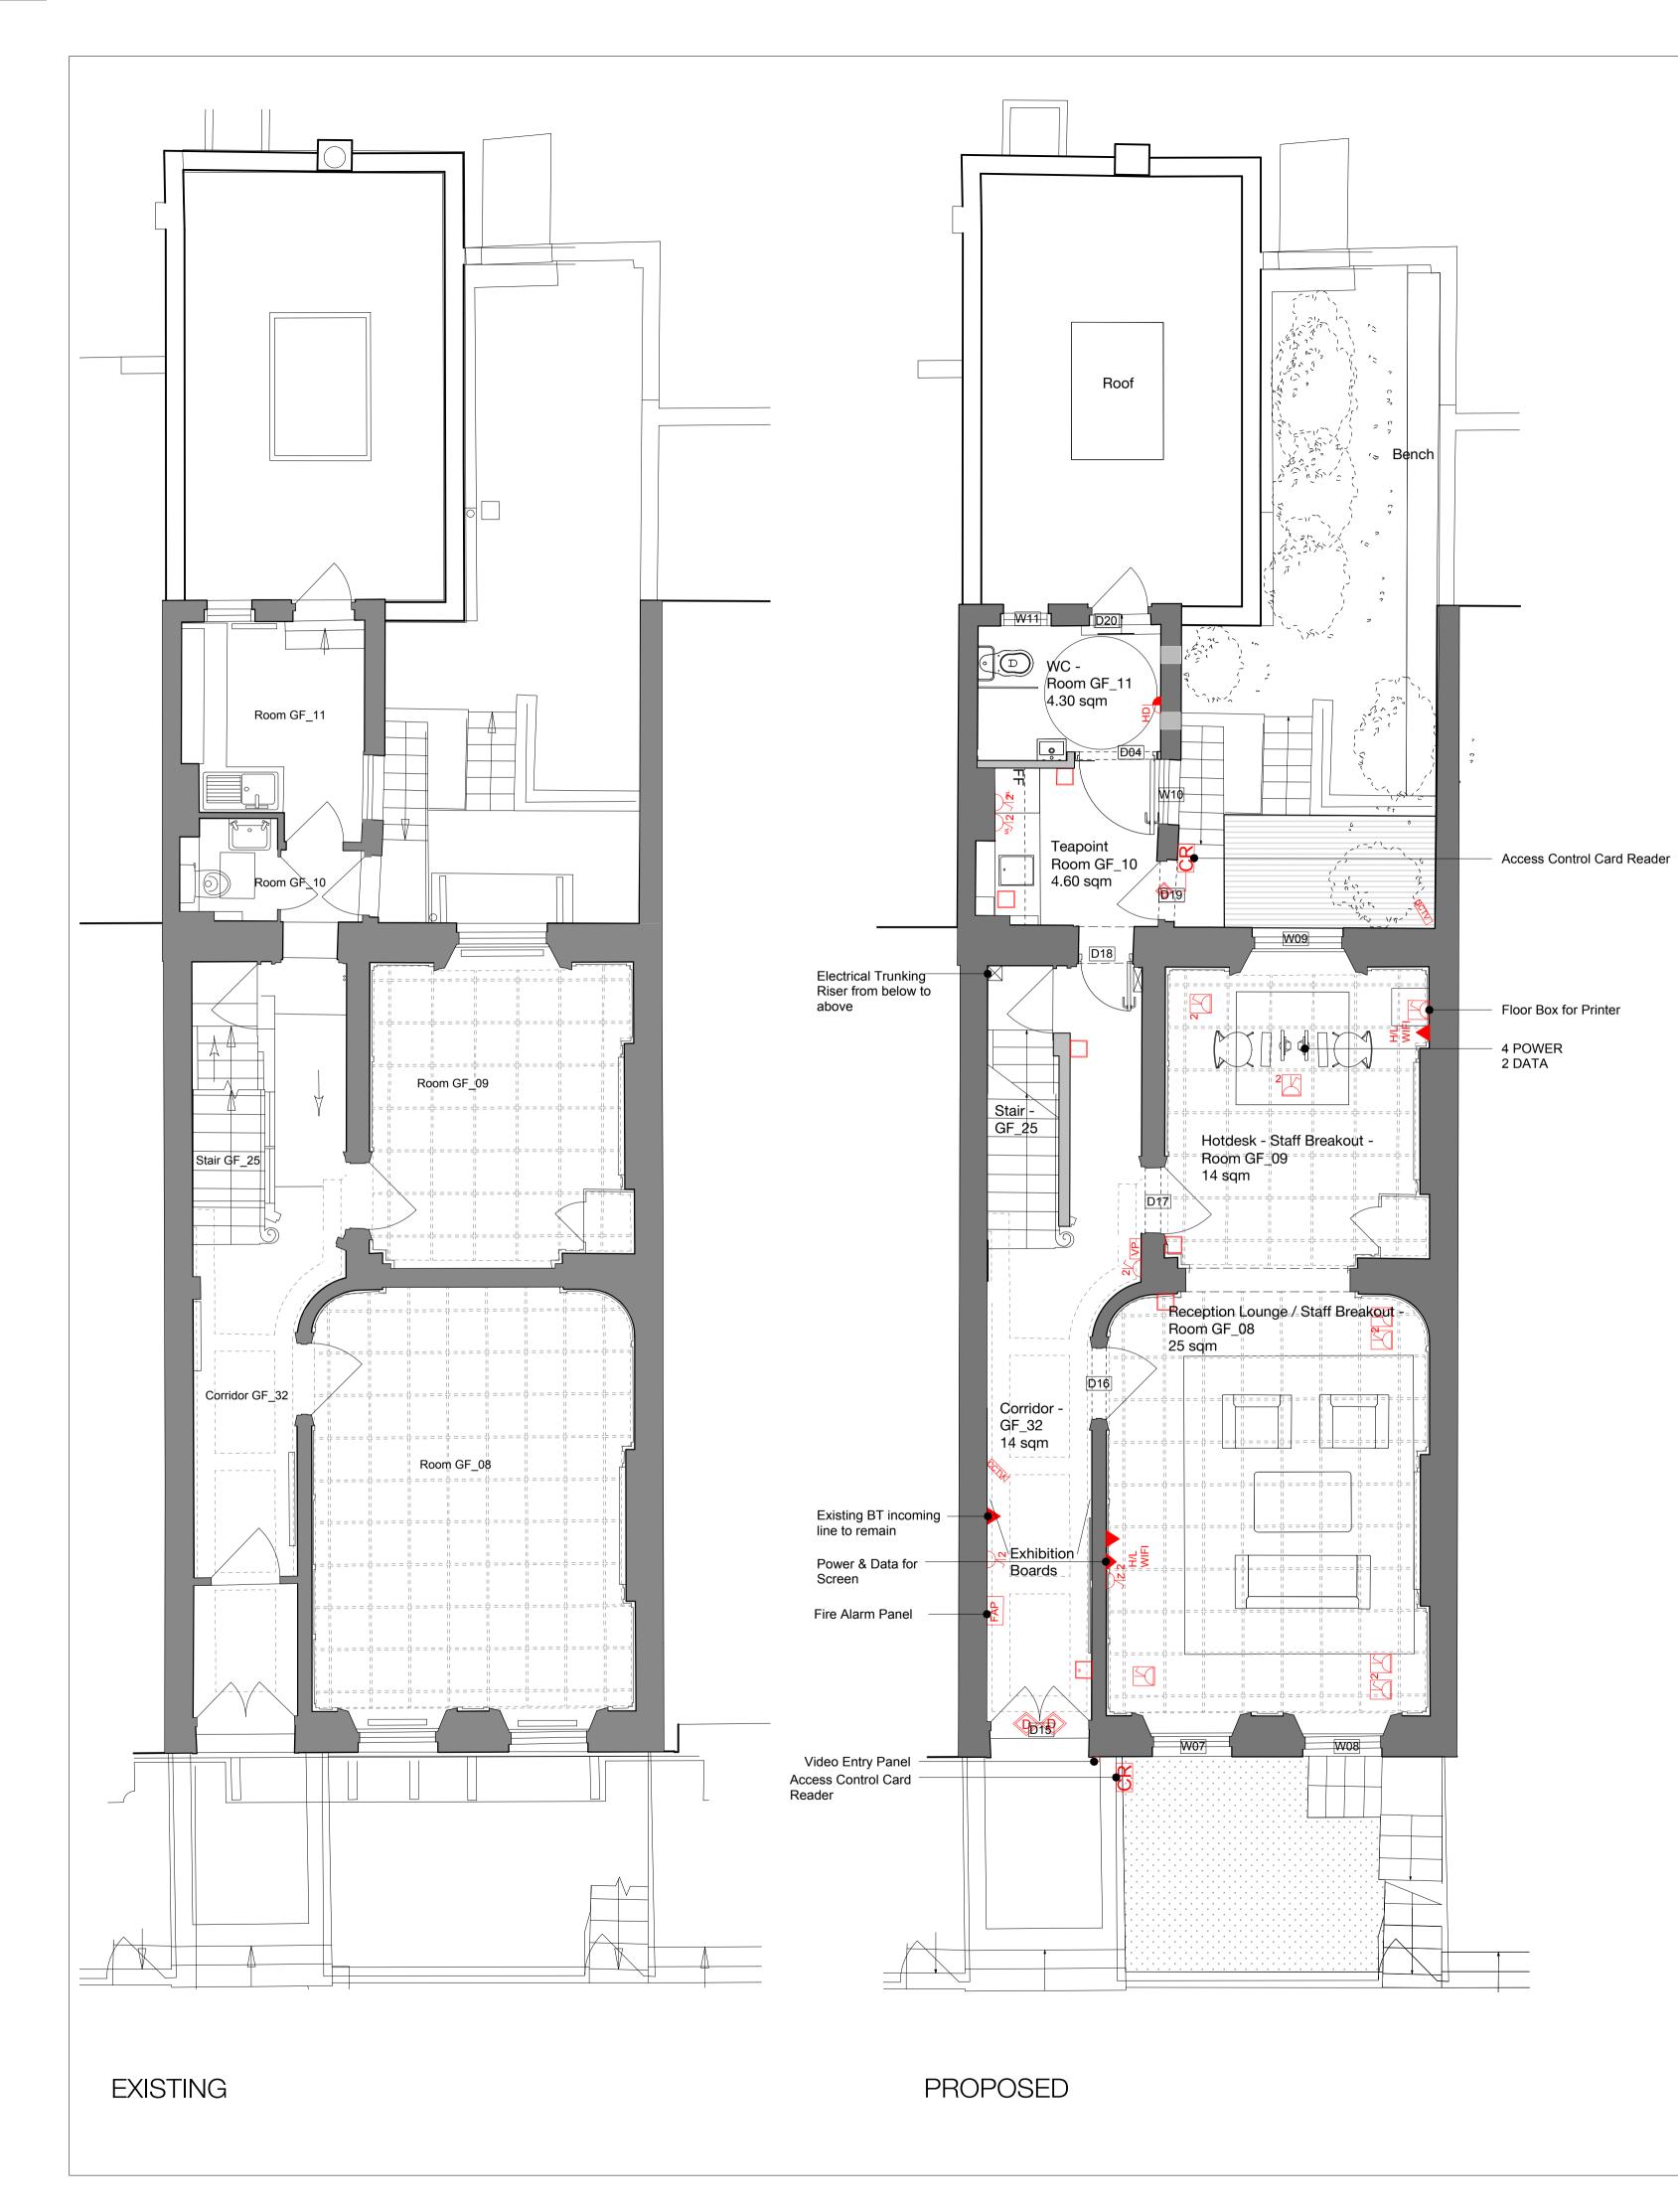

EXISTING

| KEY           |                                                                           |
|---------------|---------------------------------------------------------------------------|
|               | SIMPLE SWITCH                                                             |
|               | DOUBLE SWITCH                                                             |
| c             | RECESSED SINGLE SWITCHED CLEANER SO                                       |
|               | RECESSED TWIN SWITCHED SOCKET OUTL<br>RECESSED SINGLE DATA OUTLET WITH BR |
| <b>_2</b>     | RECESSED TWIN DATA OUTLET WITH BRON                                       |
| 2             | MEDIA OUTLET (HDMI & VGA) WITH BRONZE<br>FOR DETAILS                      |
|               | SWITCHED FUSE SPUR OUTLET WITH BRON                                       |
|               | UNSWITCHED FUSE SPUR OUTLET WITH BR                                       |
|               | MAGNETIC DOOR CONTACT                                                     |
| K             | SINGLE METAL FLOOR SOCKET OUTLET WI                                       |
| 2             | 2 GANG FLOOR SOCKET WITH HINGED COV                                       |
| CCTV          | CCTV CAMERA                                                               |
| FB1           | FLOOR BOX TYPE 1 WITH 2 SOCKETS, 1No,                                     |
| FB2           | FLOOR BOX TYPE 2 WITH 2 SOCKETS & 4 DA                                    |
| FB3           | FLOOR BOX TYPE 3 WITH 2 SOCKETS, 2No,                                     |
| <b>∐</b> (]AV | SPEAKERS                                                                  |

PROPOSED

Copyright Hawkins Brown Architects LLP

No implied license exists. This drawing should not be used to calculate areas for the purposes of valuation. Do not scale this drawing. All dimensions to be checked on site by the contractor and such dimensions to be their responsibility. All work must comply with relevant British Standards and Building Regulations requirements. Drawing errors and omissions to be reported to the architect.

### Project

Confucius Institute 15 Woburn Square London

Drawing Lower Ground Floor Existing - Proposed

| Scale                  | Date       |  |
|------------------------|------------|--|
| 1:50 @A1               | 27.05.16   |  |
| Drawn by               | Checked by |  |
| LP                     | MT         |  |
| Job Number             | Status     |  |
| 1656                   | PL         |  |
| Drawing No. & Revision |            |  |
| 1656_DWG_36_200_P2     |            |  |