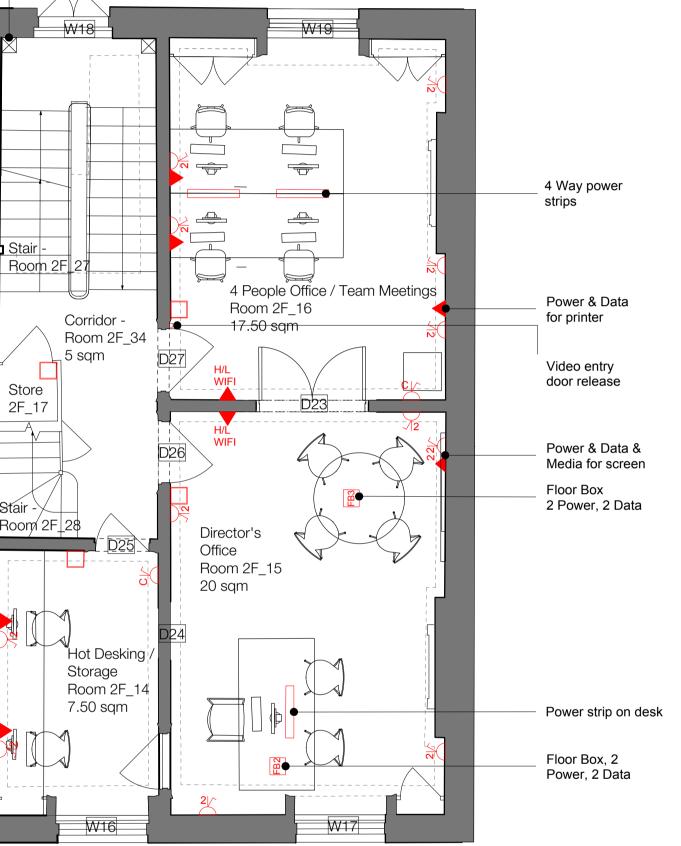

### Project

Confucius Institute 15 Woburn Square London

Drawing Ground Floor Small Power&Data Layouts

| Scale                  | Date       |  |
|------------------------|------------|--|
| 1:50 @A1               | 27.05.16   |  |
| Drawn by               | Checked by |  |
| LP                     | MT         |  |
| Job Number             | Status     |  |
| 1656                   | PL         |  |
| Drawing No. & Revision |            |  |
| 1656_DWG_36_201        |            |  |