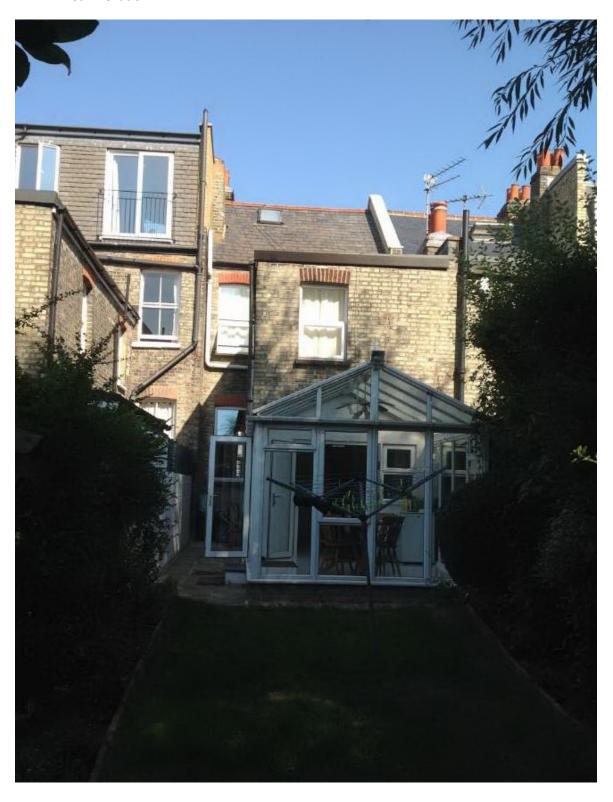

# 2. Rear Elevation

#### **Assessment**

The proposal includes

- 1. The addition of a dormer extension to the rear roof slope and a roof extension to the rear two storey closet wing. The rear roof extension would join the main building at the eaves of the existing roof, creating an L-shaped addition. Full height windows to rear dormer extension with 'Juliet' balcony.
- 2. Three roof lights to the front roof slope.
- 3. Alterations to chimney at rear.
- 1. The dormer extension to the rear roof slope and a roof extension to the rear two storey closet wing and Juliet balcony are assessed against Class B of Part 1 of Schedule 2 of the GPDO which permits the enlargement of a dwelling house by addition or alteration to its roof.