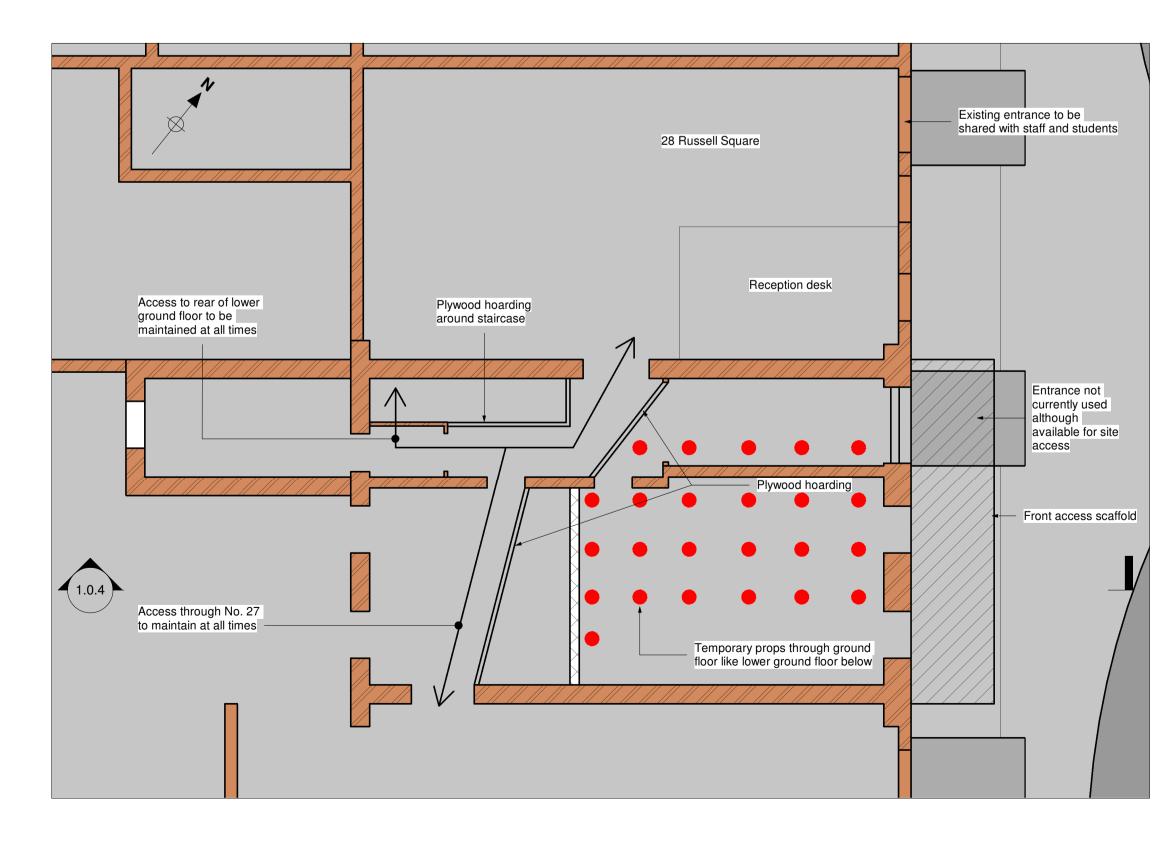

## 3 Ground Floor Plan 1:100

## Notes This drawing is to be read in conjunction with all relevant Architect's and Engineer's drawings and specifications. G.1 G.2 Do not scale from a paper or digital version of this drawing. Use written or stated dimension only. G.3 For general notes refer to drawing<sup>15/137/1.2</sup> Preliminary Not for Construction or Tendering Issues / Revisions P1 Issued for Coordination WK 140915 Barton Engineers Unit 303 Westbourne Studios, 242 Acklam Road, London W10 5JJ telephone +44(0)20 7631 0348 mail@bartonengineers.co.uk http://www.bartonengineers.co.uk \_ Project 27 Russell Square \_\_\_\_ Title Site Constraints \_ Scales 1:500 1:100 Designed by Bob Barton Checked by Drawn by Bob Barton Waldemar Kurpias Drawing number Rev. **P1** 15/137/1.0