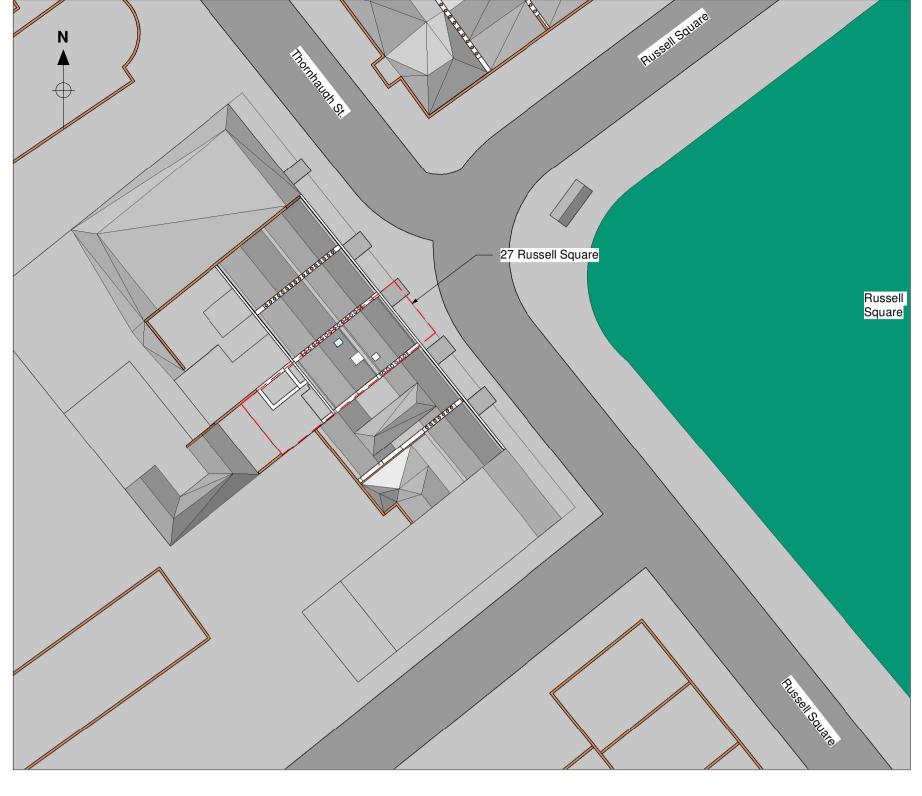

## 3 Ground Floor Plan 1:100

## Notes This drawing is to be read in conjunction with all relevant Architect's and Engineer's drawings and specifications. G.1 G.2 Do not scale from a paper or digital version of this drawing. Use written or stated dimension only. G.3 For general notes refer to drawing<sup>15/137/1.2</sup> Preliminary Not for Construction or Tendering Issues / Revisions P1 Issued for Coordination WK 140915 Barton Engineers Unit 303 Westbourne Studios, 242 Acklam Road, London W10 5JJ telephone +44(0)20 7631 0348 mail@bartonengineers.co.uk http://www.bartonengineers.co.uk \_ Project 27 Russell Square \_\_\_\_ Title Site Constraints \_ Scales 1:500 1:100 Designed by Bob Barton Checked by Drawn by Bob Barton Waldemar Kurpias Drawing number Rev. **P1** 15/137/1.0