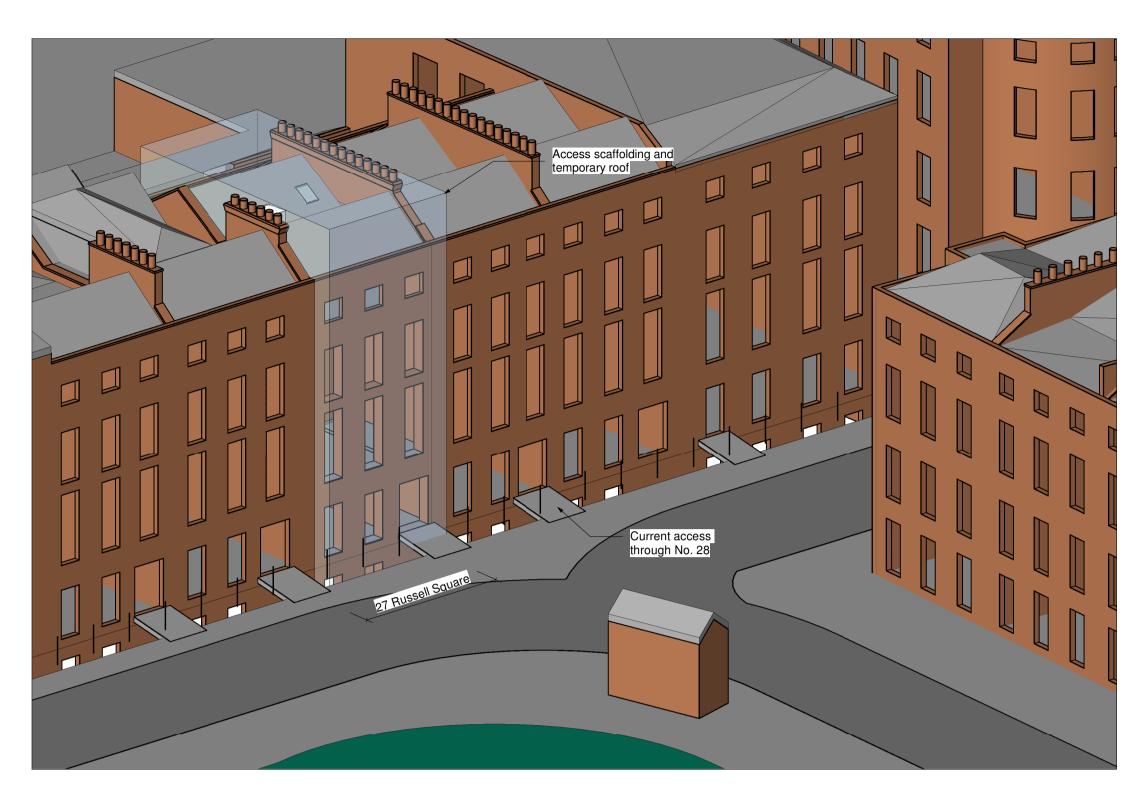

## Notes This drawing is to be read in conjunction with all relevant Architect's and Engineer's drawings and specifications. G.1 G.2 Do not scale from a paper or digital version of this drawing. Use written or stated dimension only. G.3 For general notes refer to drawing<sup>15/137/1.2</sup> Preliminary Not for Construction or Tendering Issues / Revisions P1 Issued for Coordination WK 140915 Barton Engineers Unit 303 Westbourne Studios, 242 Acklam Road, London W10 5JJ telephone +44(0)20 7631 0348 mail@bartonengineers.co.uk http://www.bartonengineers.co.uk \_ Project 27 Russell Square \_\_\_\_ Title Site Constraints \_ Scales 1:500 1:100 Designed by Bob Barton Checked by Drawn by Bob Barton Waldemar Kurpias Drawing number Rev. **P1** 15/137/1.0