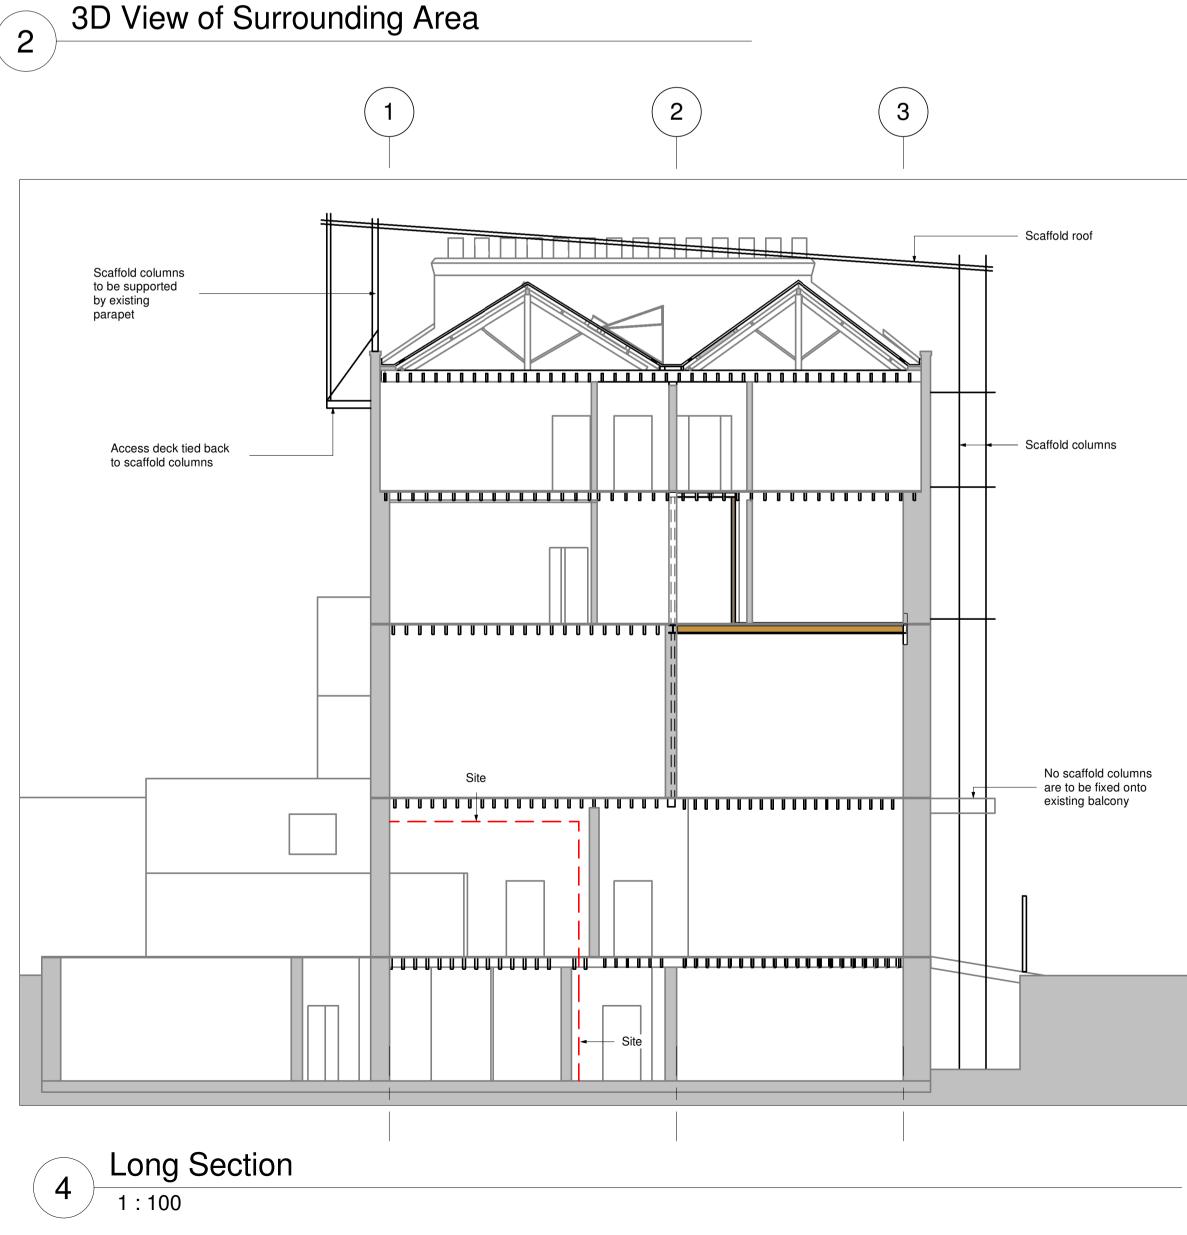

## Notes This drawing is to be read in conjunction with all relevant Architect's and Engineer's drawings and specifications. G.1 G.2 Do not scale from a paper or digital version of this drawing. Use written or stated dimension only. G.3 For general notes refer to drawing<sup>15/137/1.2</sup> Preliminary Not for Construction or Tendering Issues / Revisions P1 Issued for Coordination WK 140915 Barton Engineers Unit 303 Westbourne Studios, 242 Acklam Road, London W10 5JJ telephone +44(0)20 7631 0348 mail@bartonengineers.co.uk http://www.bartonengineers.co.uk \_ Project 27 Russell Square \_\_\_\_ Title Site Constraints \_ Scales 1:500 1:100 Designed by Bob Barton Checked by Drawn by Bob Barton Waldemar Kurpias Drawing number Rev. **P1** 15/137/1.0