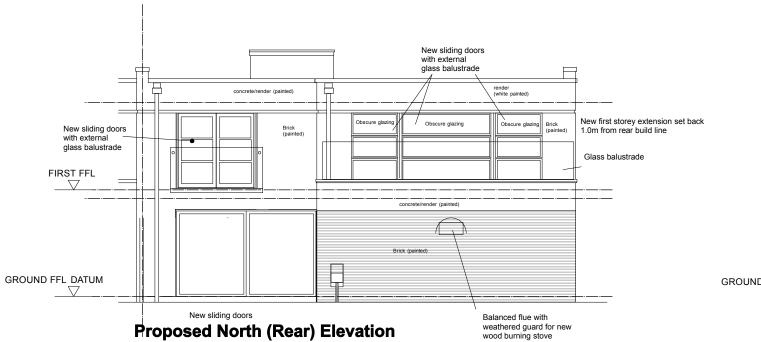

PROJECT TITLE:

116, KING HENRY'S ROAD, LONDON NW3 3SN

DRWG TITLE:

PROPOSED ELEVATIONS/SECTIONS X-X; Y-Y

SCALE: 1/100 @ A3 PRINT SIZE DRWG STATUS : PLANNING

DATE: AUGUST 2016 DRWG N°:

1037/P/005 E