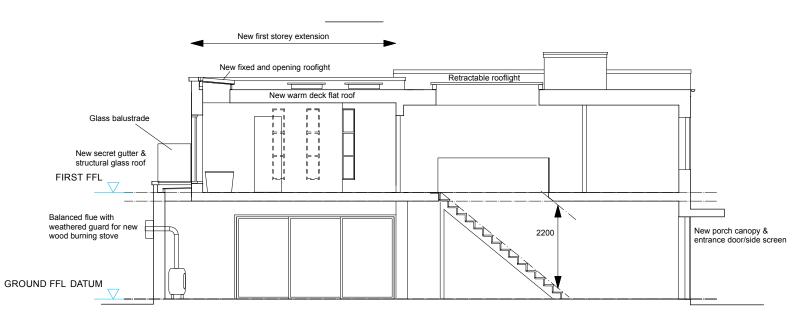

## **Proposed Section Y\_Y**

All new windows and doors to be aluminium framed with polyester powder coated finish RAL Colour)

REV B: UPDATED FOR SUBMISSION TO PLANNING AUTHORITY 03/10/16 REV A: UPDATED & ISSUED FOR ESTATE APPROVAL 14/09/16

PROJECT TITLE:

116, KING HENRY'S ROAD, LONDON NW3 3SN

DRWG TITLE:

PROPOSED ELEVATIONS/SECTIONS X-X; Y-Y

SCALE: 1/100 @ A3 PRINT SIZE DRWG STATUS : PLANNING

DATE: AUGUST 2016 DRWG N°:

1037/P/005 E