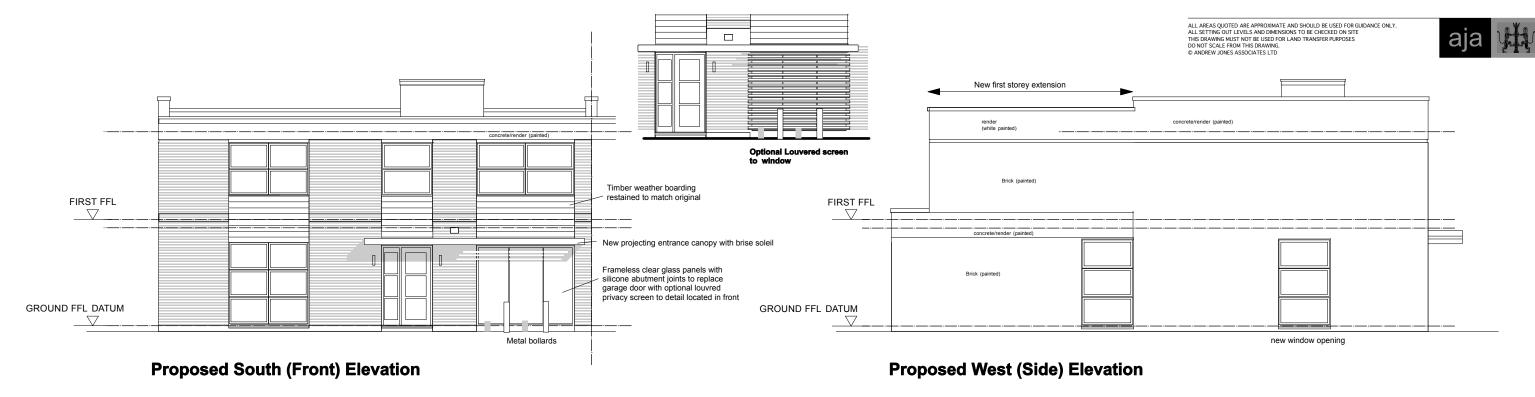

PROJECT TITLE:

116, KING HENRY'S ROAD, LONDON NW3 3SN

DRWG TITLE:

PROPOSED ELEVATIONS/SECTIONS X-X; Y-Y

SCALE: 1/100 @ A3 PRINT SIZE DRWG STATUS : PLANNING

DATE: AUGUST 2016 DRWG N°:

1037/P/005 E