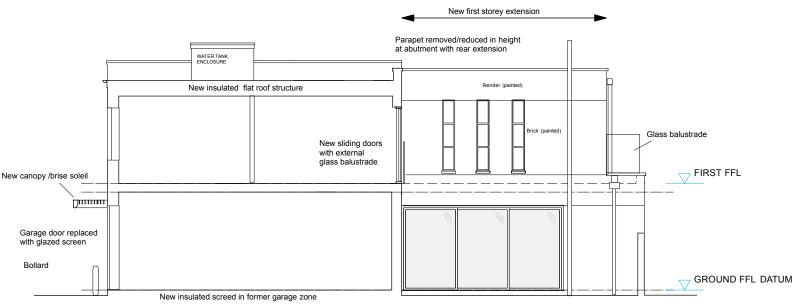

Proposed Section X-X & East (Side) Elevation

PROJECT TITLE:

116, KING HENRY'S ROAD, LONDON NW3 3SN

DRWG TITLE:

PROPOSED ELEVATIONS/SECTIONS X-X; Y-Y

SCALE: 1/100 @ A3 PRINT SIZE DRWG STATUS : PLANNING

DATE: AUGUST 2016 DRWG N°:

1037/P/005 E