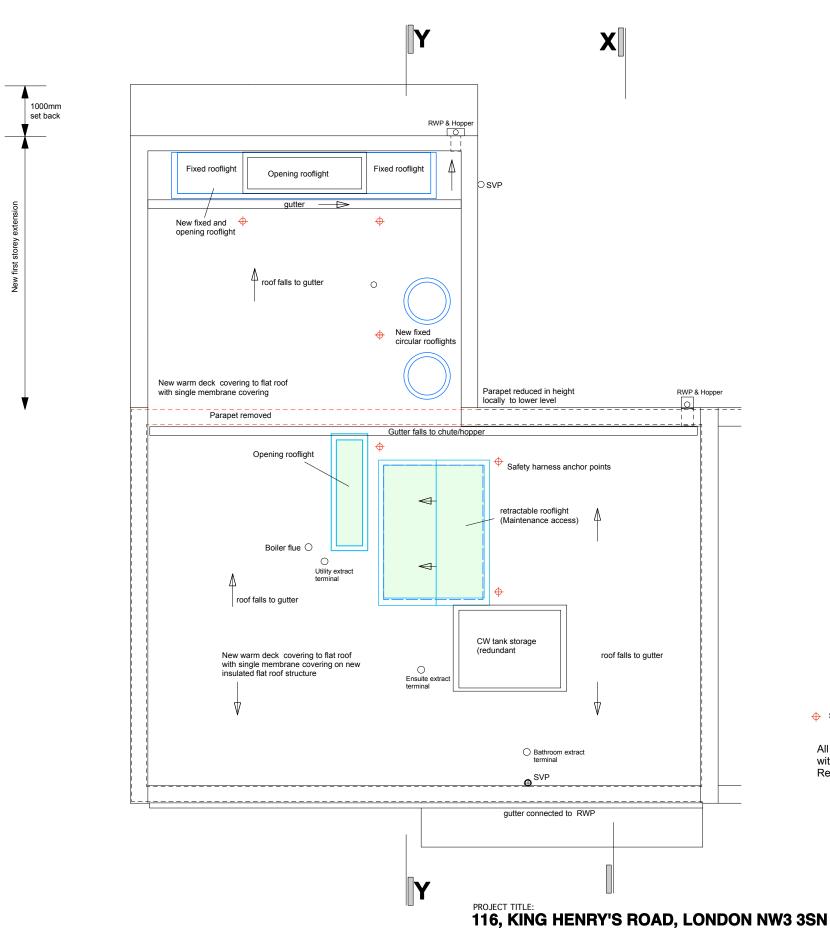

Safety harness anchor points

All new windows and doors to be aluminium framed with polyester powder coated finish RAL Colour) Refer to elevation section/drawings for fenastrationd design

REV B: UPDATED FOR SUBMISSION TO PLANNING AUTHORITY 03/10/16 REV A: UPDATED & ISSUED FOR ESTATE APPROVAL 14/09/16

## DRWG TITLE: PROPOSED ROOF LAYOUT

SCALE: 1/75 @ A3 PRINT SIZE DRWG STATUS : PLANNING

DATE: MARCH 2016 DRWG N°: REV: **B 1037/P/003** 