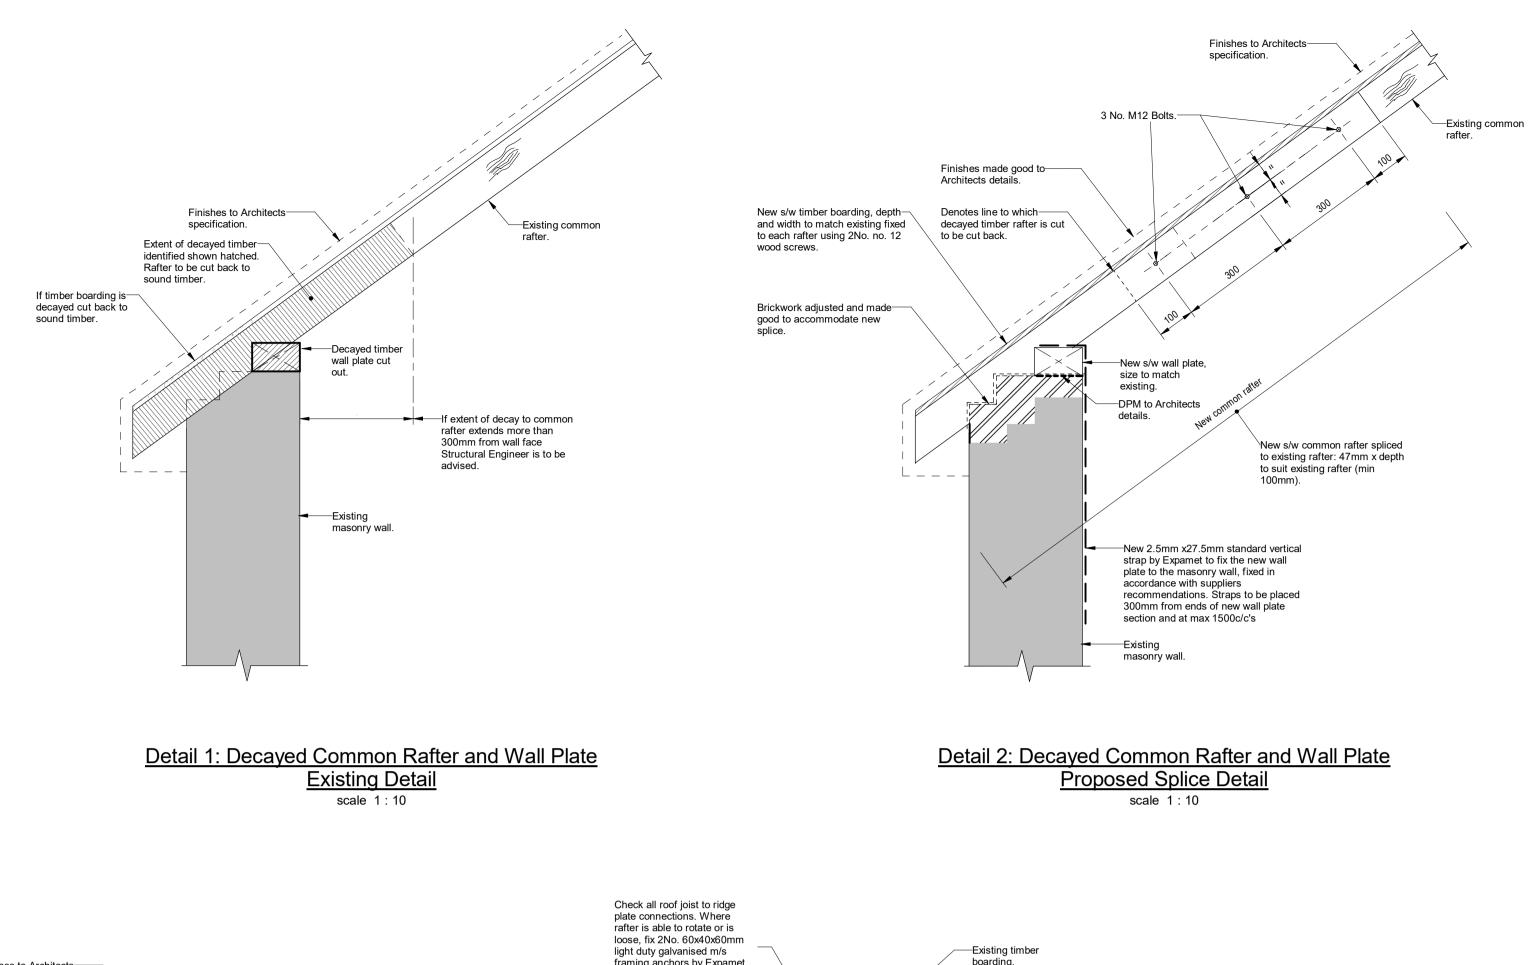

Detail 5: Rafter to Hip Connection Detail scale 1 : 10

Detail 6: Rafter/Roof Joist to Ridge Plate Detail scale 1:10

Detail 3: Common Rafter to Purlin Connections scale 1:10