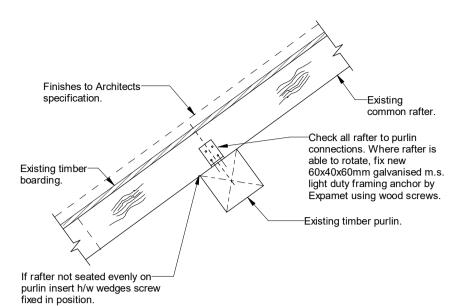

Detail 5: Rafter to Hip Connection Detail scale 1 : 10

Detail 6: Rafter/Roof Joist to Ridge Plate Detail scale 1:10

Detail 3: Common Rafter to Purlin Connections scale 1:10