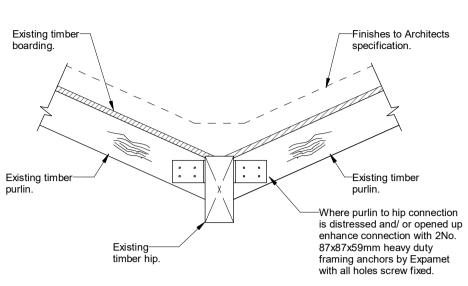

Detail 5: Rafter to Hip Connection Detail scale 1 : 10



Detail 6: Rafter/Roof Joist to Ridge Plate Detail scale 1:10





Detail 3: Common Rafter to Purlin Connections scale 1:10

## General Notes

- Drawings shall be referred to for structural work only unless otherwise stated and read in conjuction with Architect's, Service Engineer's and Sub-Contractor's drawings.
- 2. The Contractor shall check all levels and dimensions, any errors or omissions are to be reported at once to the Engineer.
- 3. For General Notes refer to no. 9100-DRG-99YY-GN002 .

Detail 4: Purlin to Hip Connection Repair scale 1 : 10