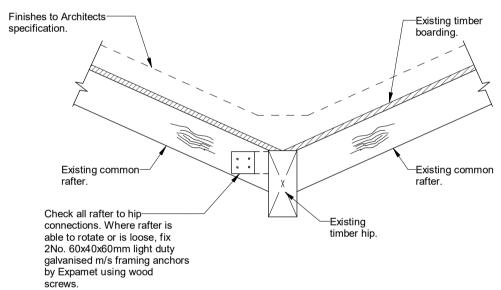

Detail 5: Rafter to Hip Connection Detail scale 1 : 10

Detail 6: Rafter/Roof Joist to Ridge Plate Detail scale 1:10

Detail 3: Common Rafter to Purlin Connections scale 1:10