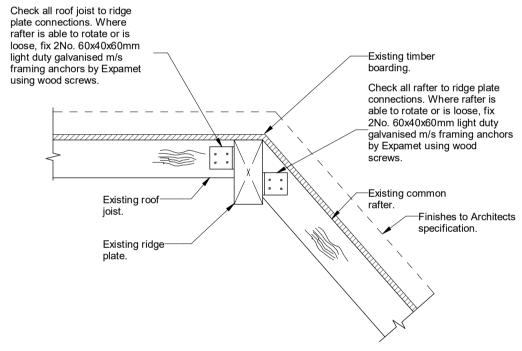

Detail 5: Rafter to Hip Connection Detail scale 1 : 10

Detail 6: Rafter/Roof Joist to Ridge Plate Detail scale 1:10

Detail 3: Common Rafter to Purlin Connections scale 1:10