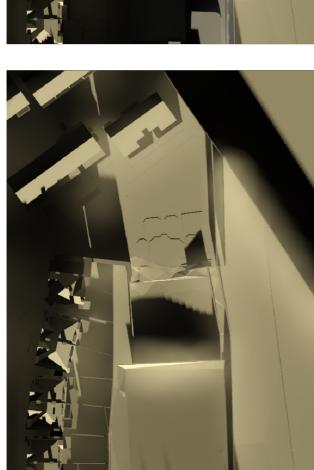

28 September 2016

Dear Mr Shaw

BRE Daylight and Sunlight Study – Redevelopment at West End Lane, London NW6 1SD

Our letter of 4 August 2016 included overshadowing images for 6pm and 8pm on 21 June to illustrate the shadowing that the proposed development would create on the adjacent MUGA to the east of the site as well as the Crowne Close Open Space. Following this letter, we have now been asked by the Local Authority to produce the same images for the 21 March & 21 September. The images are enclosed.

You will note that the images for 6pm and 8pm on the 21 March and 8pm on the 21 September are completely black. This is because the sun is at or below the horizon during these times. The sun sets at around 6pm on 21 March and 7pm on the 21 September taking into account daylight savings.