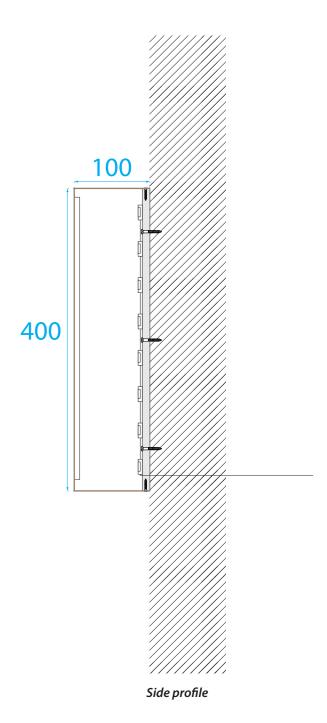

The Maple Building Signage

1no aluminium signtray @2670x400 with 100mm returns coated to RAL 1035 stencil cut text to read 'Energie Fitness', backed up in opal acrylic with internal LEDs for face illumination Transformer housed within sign