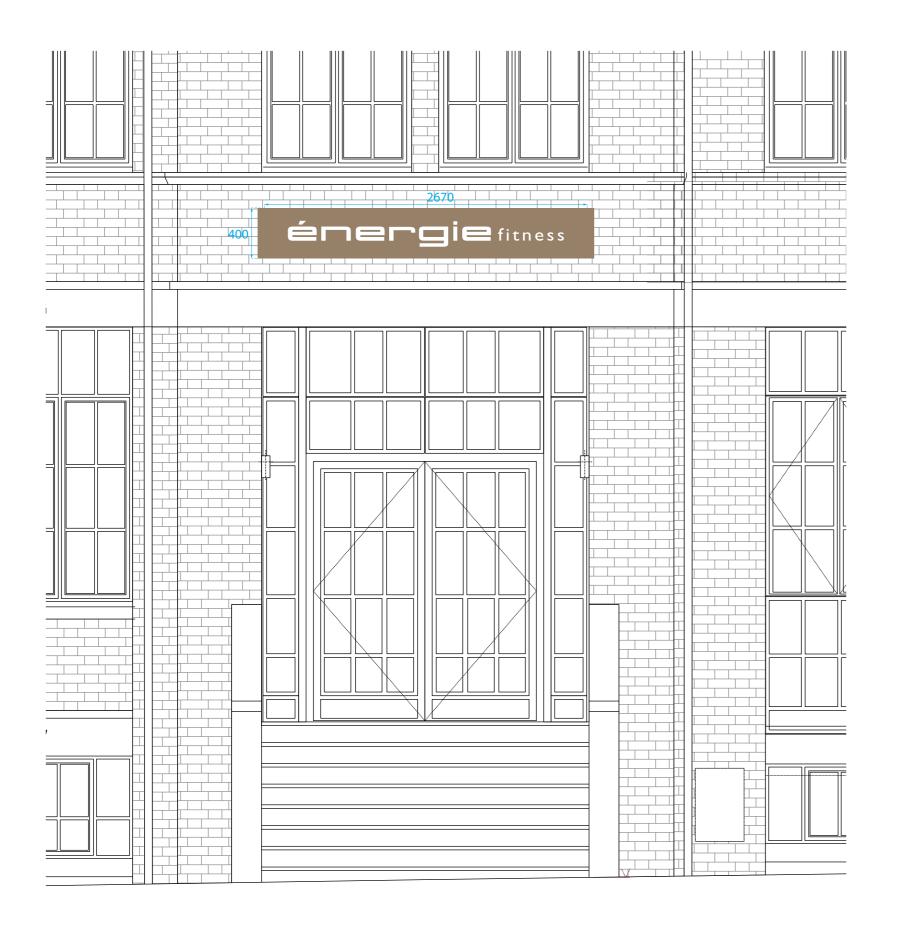

The Maple Building Signage

1no aluminium signtray @2670x400 with 100mm returns coated to RAL 1035 stencil cut text to read 'Energie Fitness', backed up in opal acrylic with internal LEDs for face illumination Transformer housed within sign