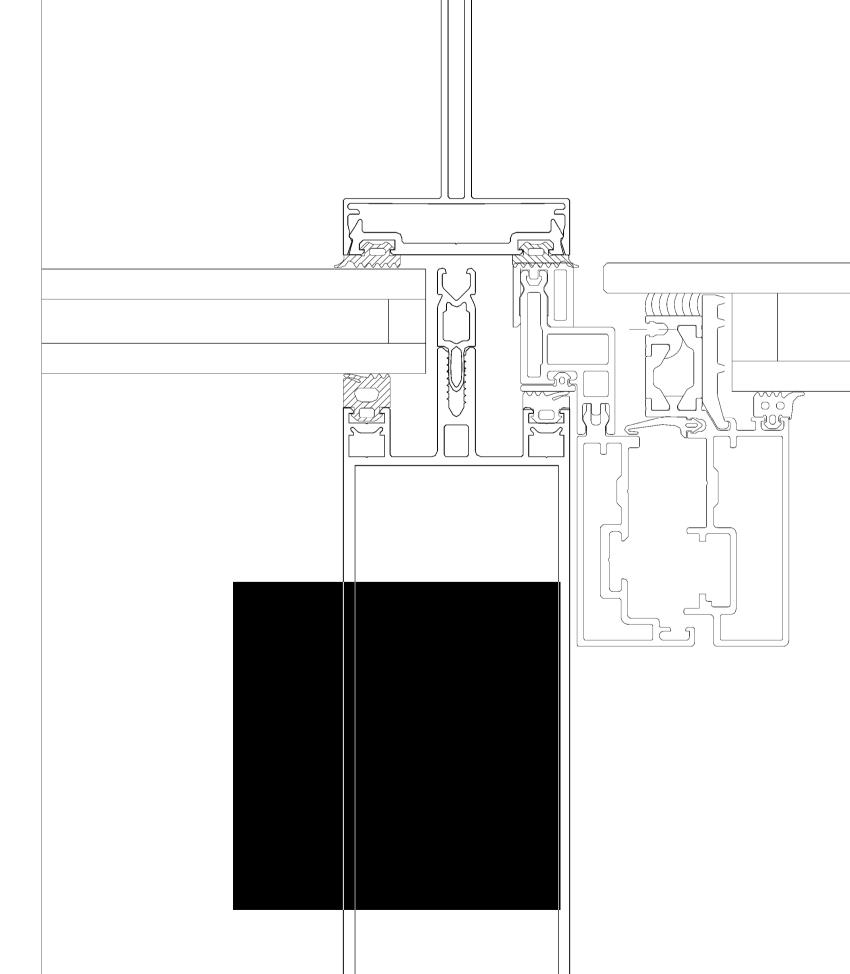

as shown A1





# Section A-A 1:5



### Section B-B 1:5







# Photograph 1 - Okatech example Des Moines Public Library, David Chipperfield Architects





Day

Night



Do not scale from this drawing

2. Work to figured dimensions where shown3. Confirm dimensions on site before fabrication or

construction - report any discrepancies to CA

# Shepheard Epstein Hunter Architecture Planning Landscape

Phoenix Yard, 65 Kings Cross Road, London WCTX 9LW tel: 020 7841 7500 fax: 020 7841 7575 email: architecture@seh.co.uk web: www.seh.co.uk

Thornahaugh mews Project

University College London

| drawing status          | scale                   | size |
|-------------------------|-------------------------|------|
| Planning                | as shown                | A1   |
| Proposed facade details | job no.<br><b>15166</b> |      |
| Type 2