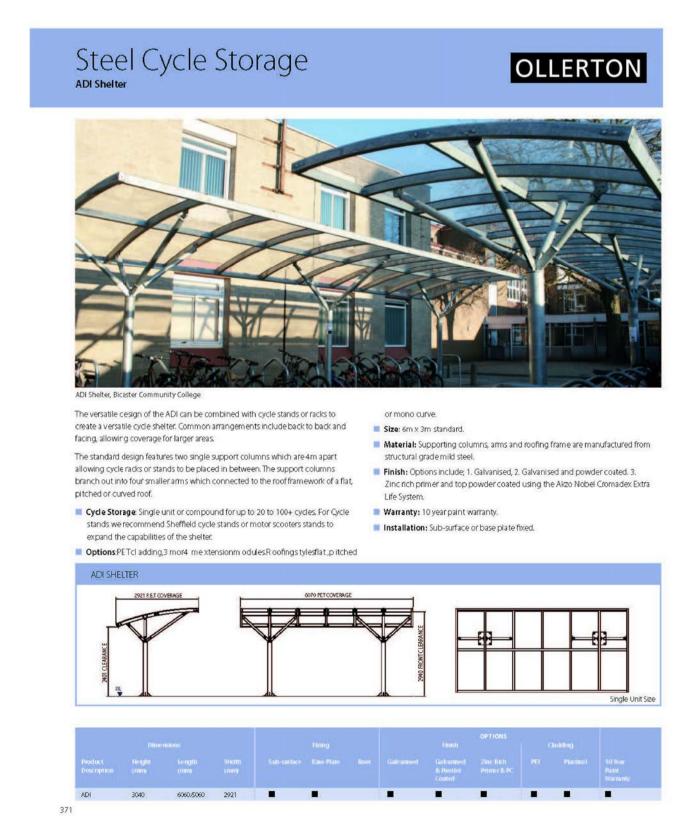

nstruction - report any discrepancies to CA

# Shepheard Epstein Hunter Architecture Planning Landscape

Phoenix Yard, 65 Kings Cross Road, London WCTX 9LW tel: 020 7841 7500 fax: 020 7841 7575 email: architecture@seh.co.uk web: www.seh.co.uk

Thornahaugh mews Project

University College London

| drawing status          | scale                   | size |
|-------------------------|-------------------------|------|
| Planning                | as shown                | A1   |
| Proposed facade details | job no.<br><b>15166</b> |      |
| Type 2                  | drawing no.             | rev. |
|                         | 0166                    | PLC  |



ABOVE: SITE PLAN OF SERVICE ROAD SHOWING PROPOSED LOCATIONS FOR 68 BICYCLE PARKING SPACES





#### PROPOSED SHEFFIELD SHELTER STYLE





# Shepheard Epstein Hunter Architecture Planning Landscape

Phoenix Yard, 65 Kings Cross Road, London WCIX 9LW tel: 020 7841 7500 fax: 020 7841 7575 email: architecture@seh.co.uk web: www.seh.co.uk

University College London

Thornhaugh Mews Project

| drawing status                 | scale            | size |
|--------------------------------|------------------|------|
| Planning                       | 1:100            | A1   |
| drawing Proposed Cycle Parking | job no.<br>15166 |      |
|                                | drawing no.      | rev. |
|                                | 0195             | PL(  |