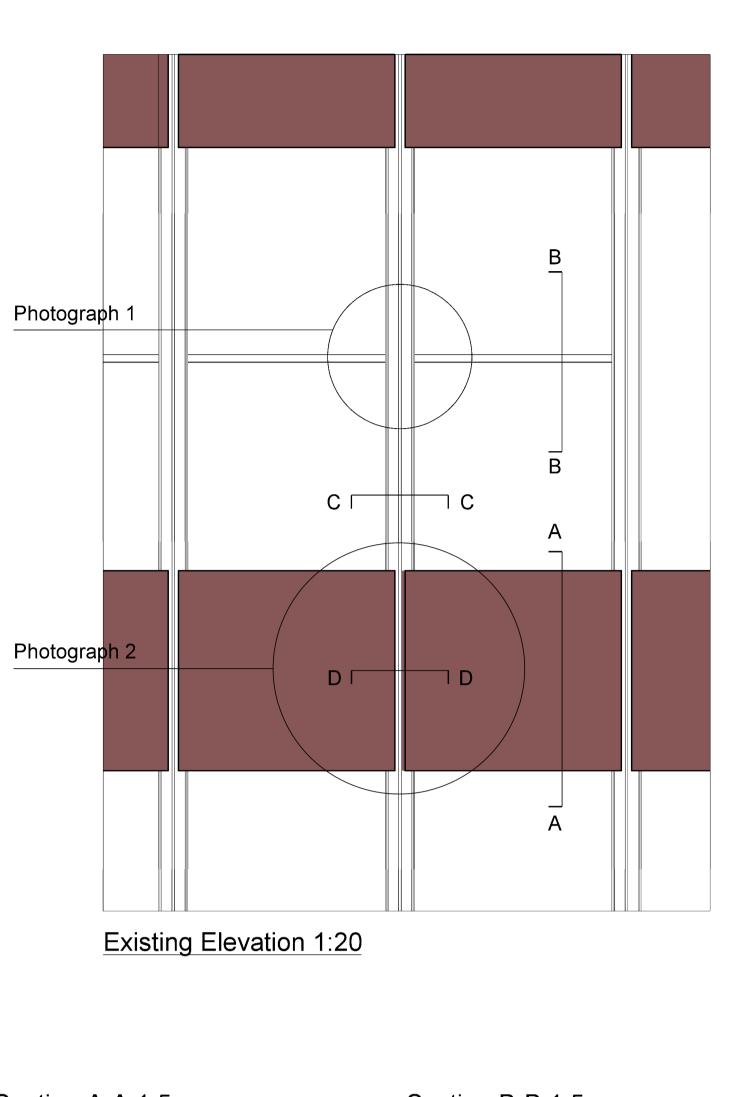

# Photograph 1 - Okatech example Des Moines Public Library, David Chipperfield Architects

Day

Night

Do not scale from this drawing

2. Work to figured dimensions where shown3. Confirm dimensions on site before fabrication or