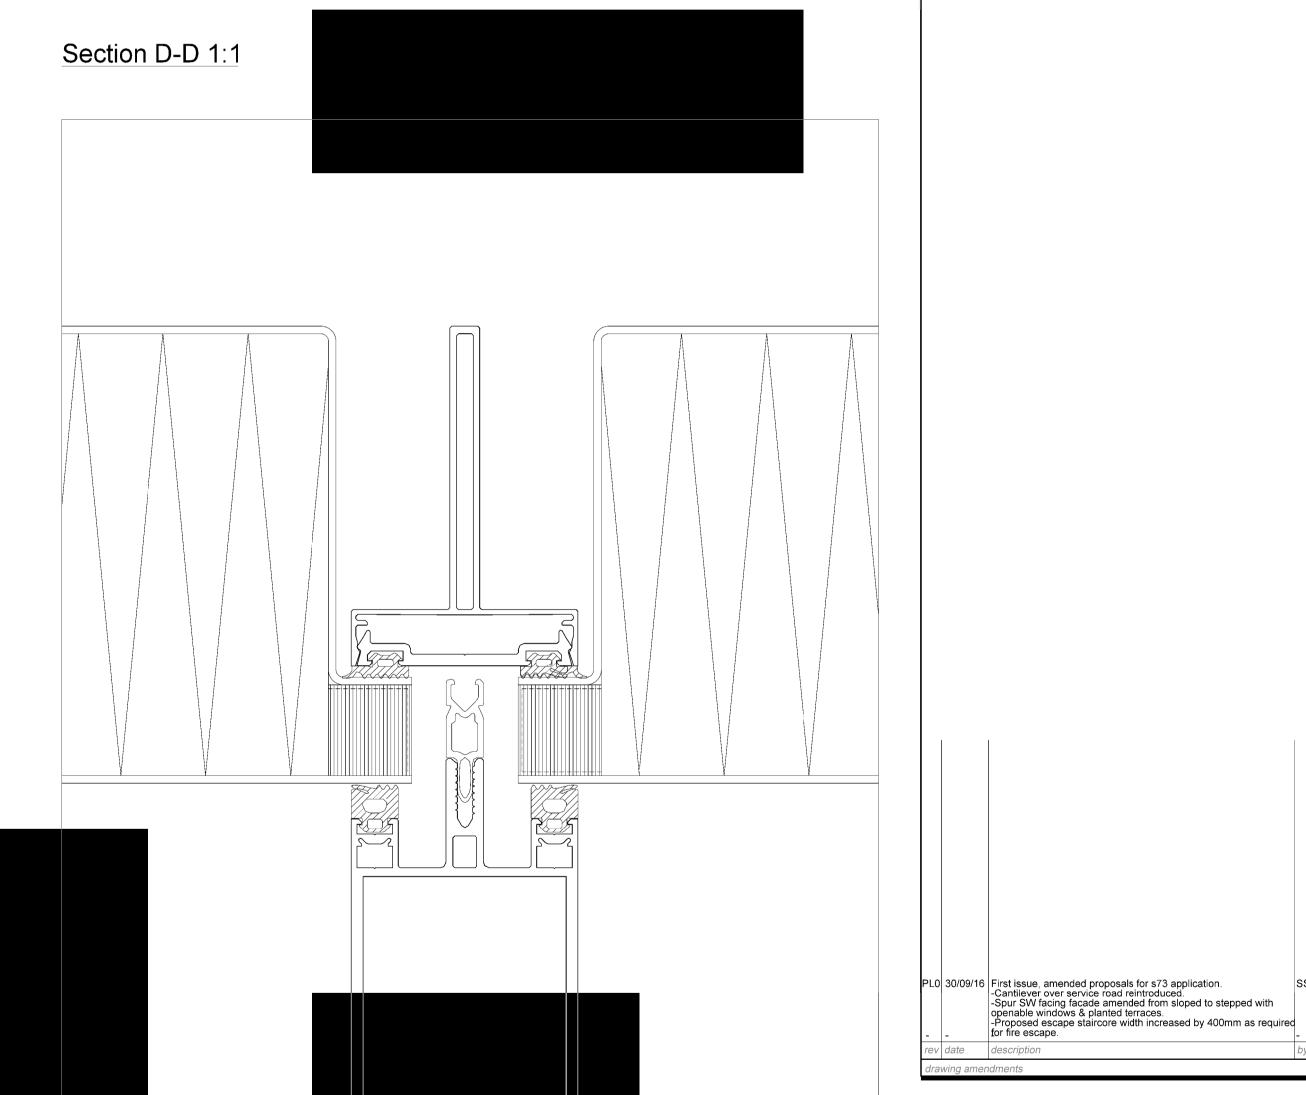

as shown A1





# Section A-A 1:5



### Section B-B 1:5







# Photograph 1 - Okatech example Des Moines Public Library, David Chipperfield Architects





Day

Night



Do not scale from this drawing

2. Work to figured dimensions where shown3. Confirm dimensions on site before fabrication or

construction - report any discrepancies to CA

# Shepheard Epstein Hunter Architecture Planning Landscape

Phoenix Yard, 65 Kings Cross Road, London WCTX 9LW tel: 020 7841 7500 fax: 020 7841 7575 email: architecture@seh.co.uk web: www.seh.co.uk

Thornahaugh mews Project

University College London

| drawing status          | scale                   | size |
|-------------------------|-------------------------|------|
| Planning                | as shown                | A1   |
| Proposed facade details | job no.<br><b>15166</b> |      |
| Type 2                  | drawing no.             | rev. |
|                         | 0166                    | PLC  |



ABOV