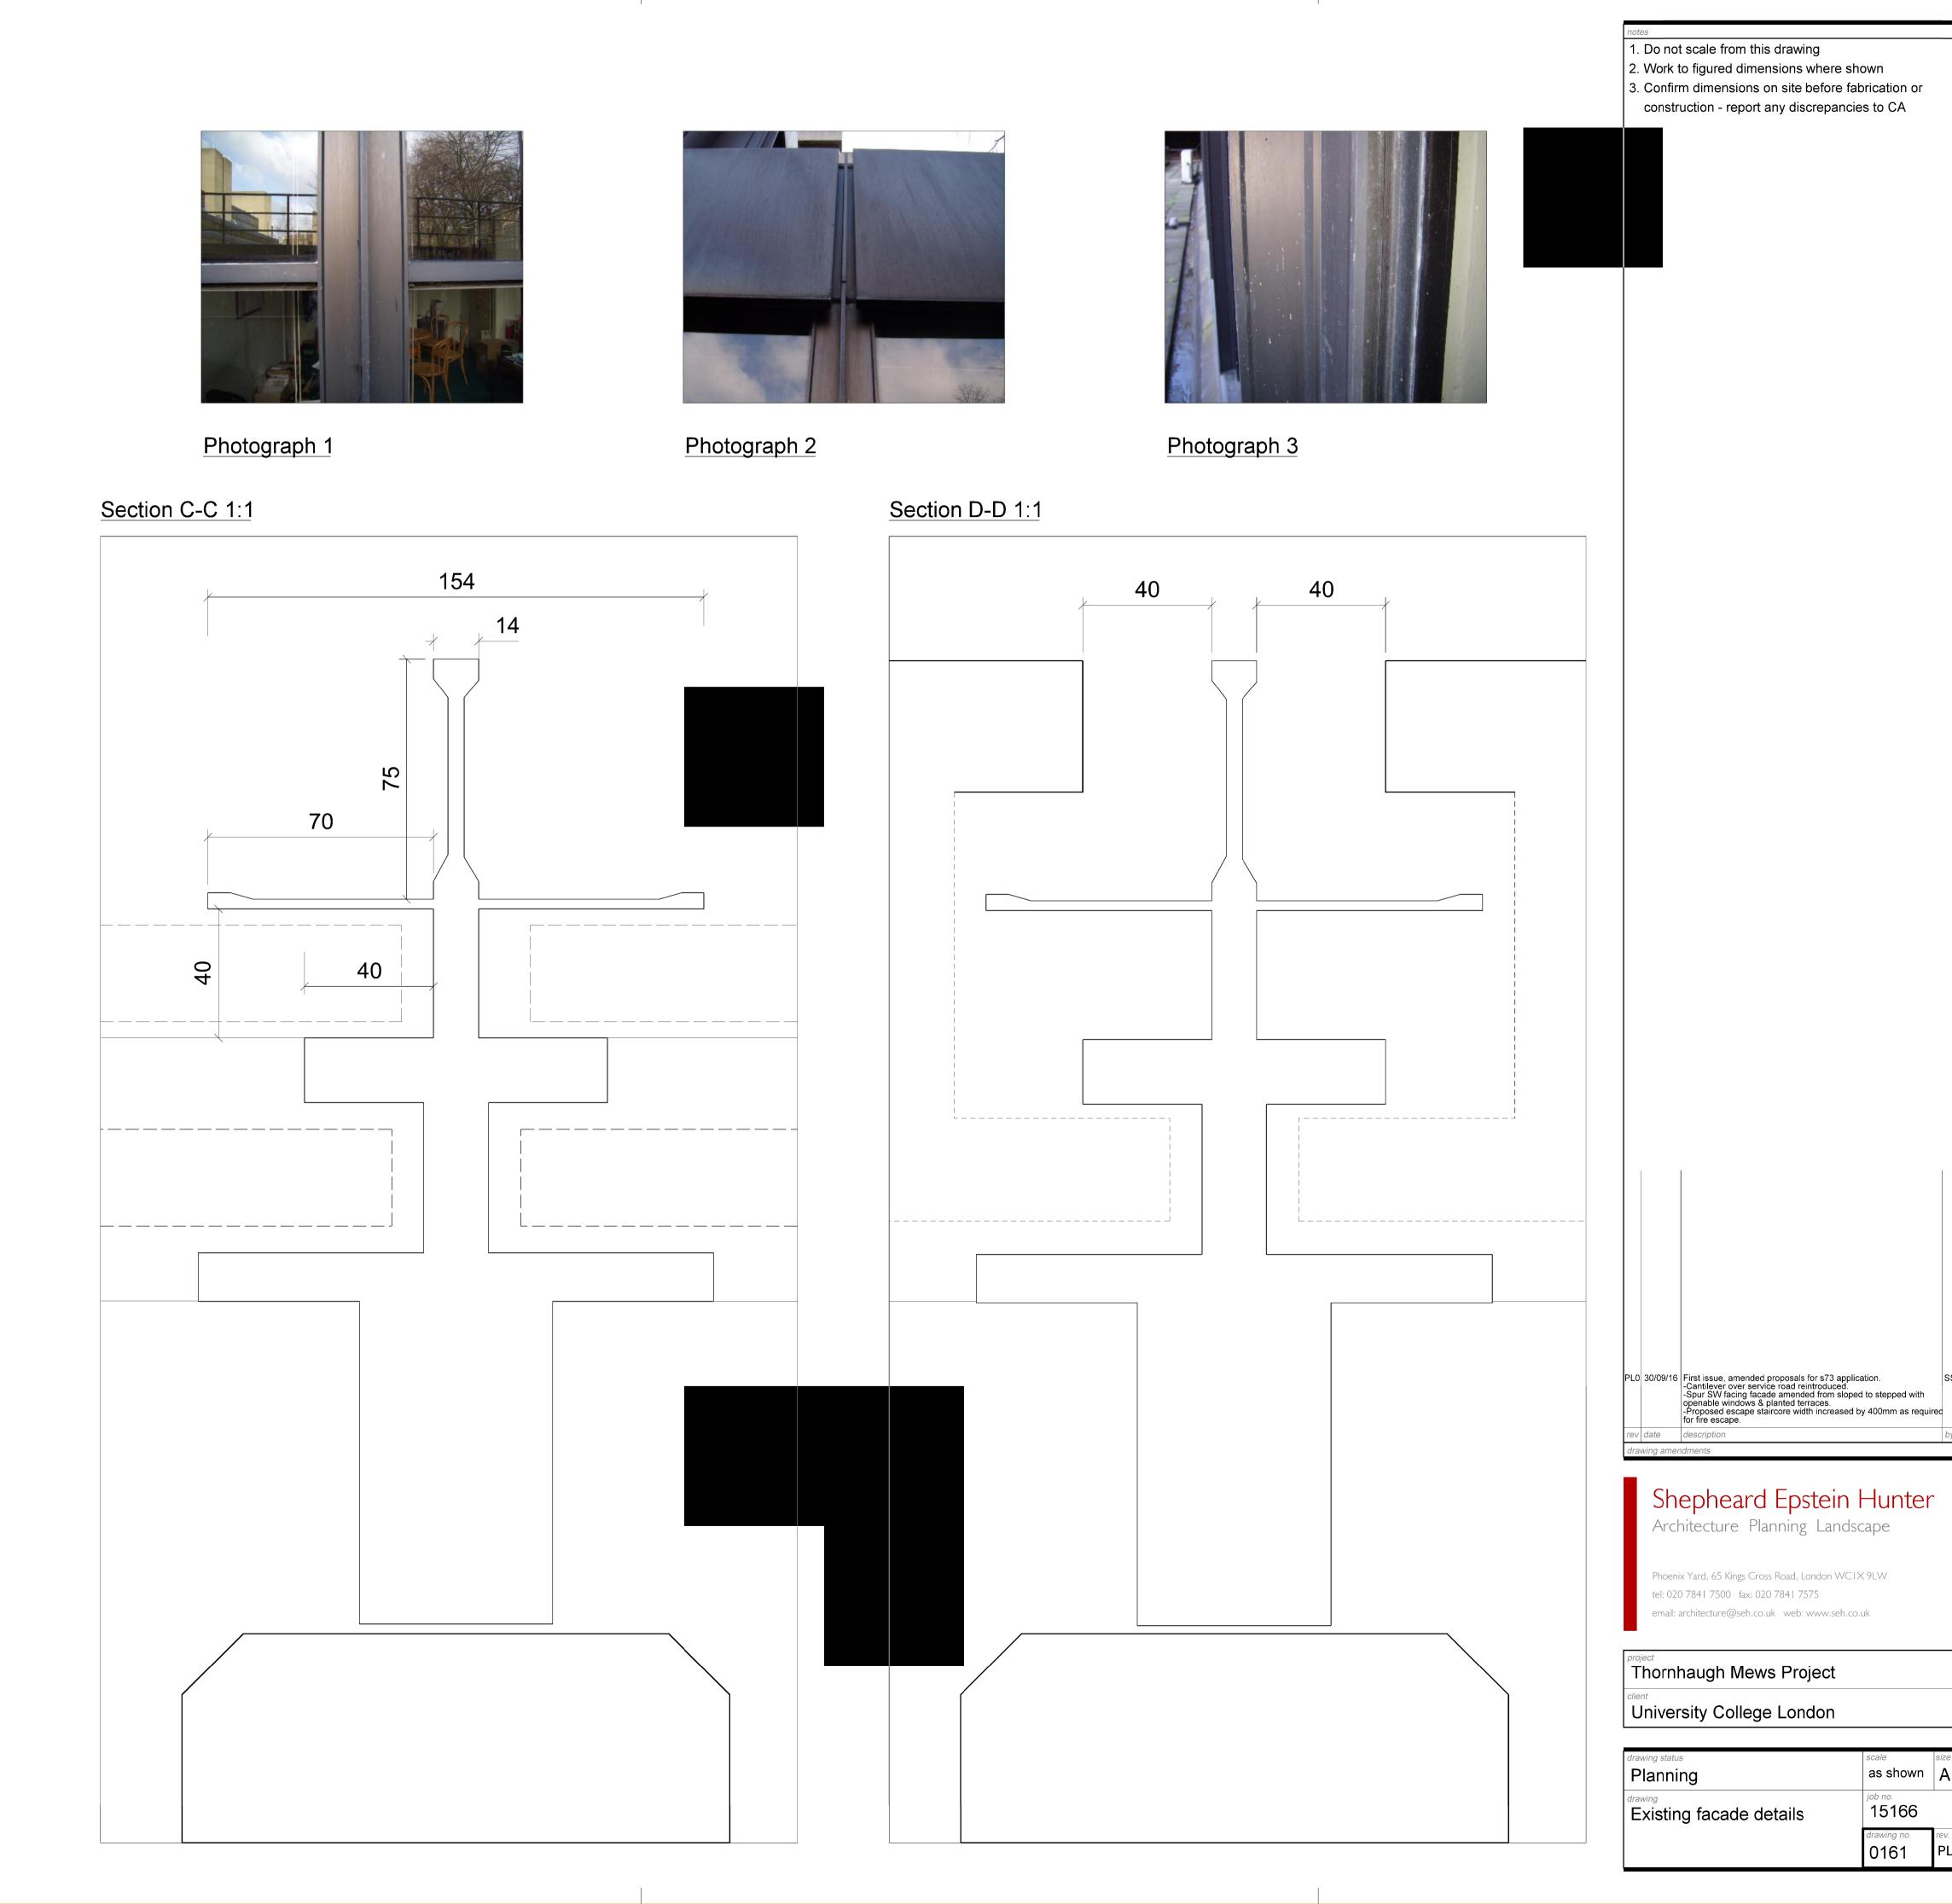

# Photograph 1 - Okatech example Des Moines Public Library, David Chipperfield Architects

Day

Night

Do not scale from this drawing

2. Work to figured dimensions where shown3. Confirm dimensions on site before fabrication or

construction - report any discrepancies to CA