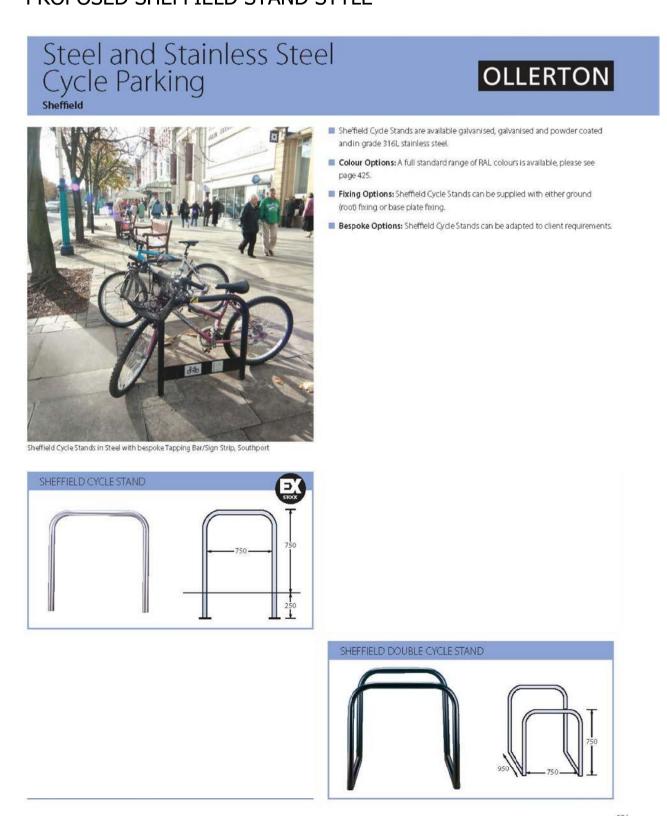

ensions on site before fabrication or

construction - report any discrepancies to CA

# Shepheard Epstein Hunter Architecture Planning Landscape

Phoenix Yard, 65 Kings Cross Road, London WCTX 9LW tel: 020 7841 7500 fax: 020 7841 7575 email: architecture@seh.co.uk web: www.seh.co.uk

Thornahaugh mews Project

University College London

| drawing status          | scale                   | size |
|-------------------------|-------------------------|------|
| Planning                | as shown                | A1   |
| Proposed facade details | job no.<br><b>15166</b> |      |
| Type 2                  | drawing no.             | rev. |
|                         | 0166                    | PLC  |



ABOVE: SITE PLAN OF SERVICE ROAD SHOWING PROPOSED LOCATIONS FOR 68 BICYCLE PARKING SPACES





#### PROPOSED SHEFFIELD SHELTER STYLE





# Shepheard Epstein Hunter Architecture Planning Landscape

Phoenix Yard, 65 Kings Cross Road, London WCIX 9LW tel: 020 7841 7500 fax: 020 7841 7575 email: architecture@seh.co.uk web: www.seh.co.uk

University College London

Thornhaugh Mews Project

| drawing status                 | scale            | size |
|--------------------------------|------------------|------|
| Planning                       | 1:100            | A1   |
| drawing Proposed Cycle Parking | job no.<br>15166 |      |
|                                | drawing no.      | rev. |
|                                | 0195             | PL(  |