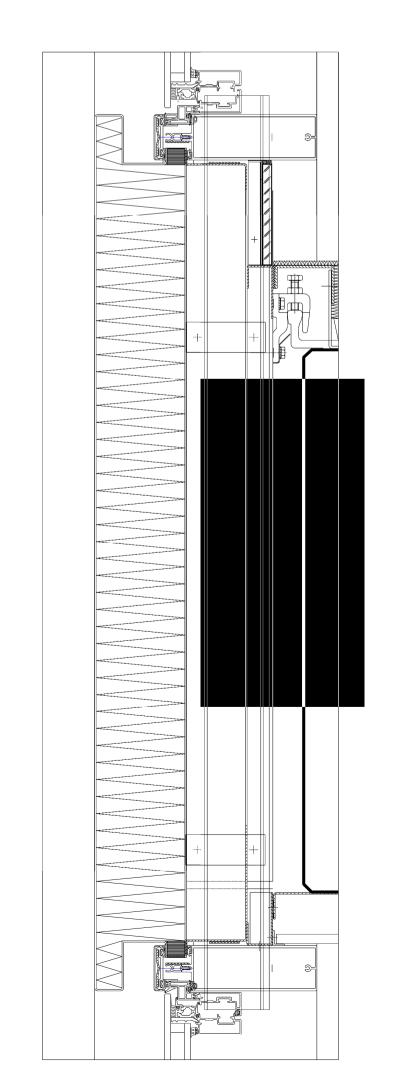

as shown A1





# Section A-A 1:5



### Section B-B 1:5







# Photograph 1 - Okatech example Des Moines Public Library, David Chipperfield Architects





Day

Night



Do not scale from this drawing

2. Work to figured dimensions where shown3. Confirm dimensions on site before fabrication or

construction - report any discrepancies to CA

# Shepheard Epstein Hunter Architecture Planning Landscape

Phoenix Yard, 65 Kings Cross Road, London WCTX 9LW tel: 020 7841 7500 fax: 020 7841 7575 email: architecture@seh.co.uk web: www.seh.co.uk

Thornahaugh mews Project

University College London

| drawing status          | scale                   | size |
|-------------------------|-------------------------|------|
| Planning                | as shown                | A1   |
| Proposed facade details | job no.<br><b>15166</b> |