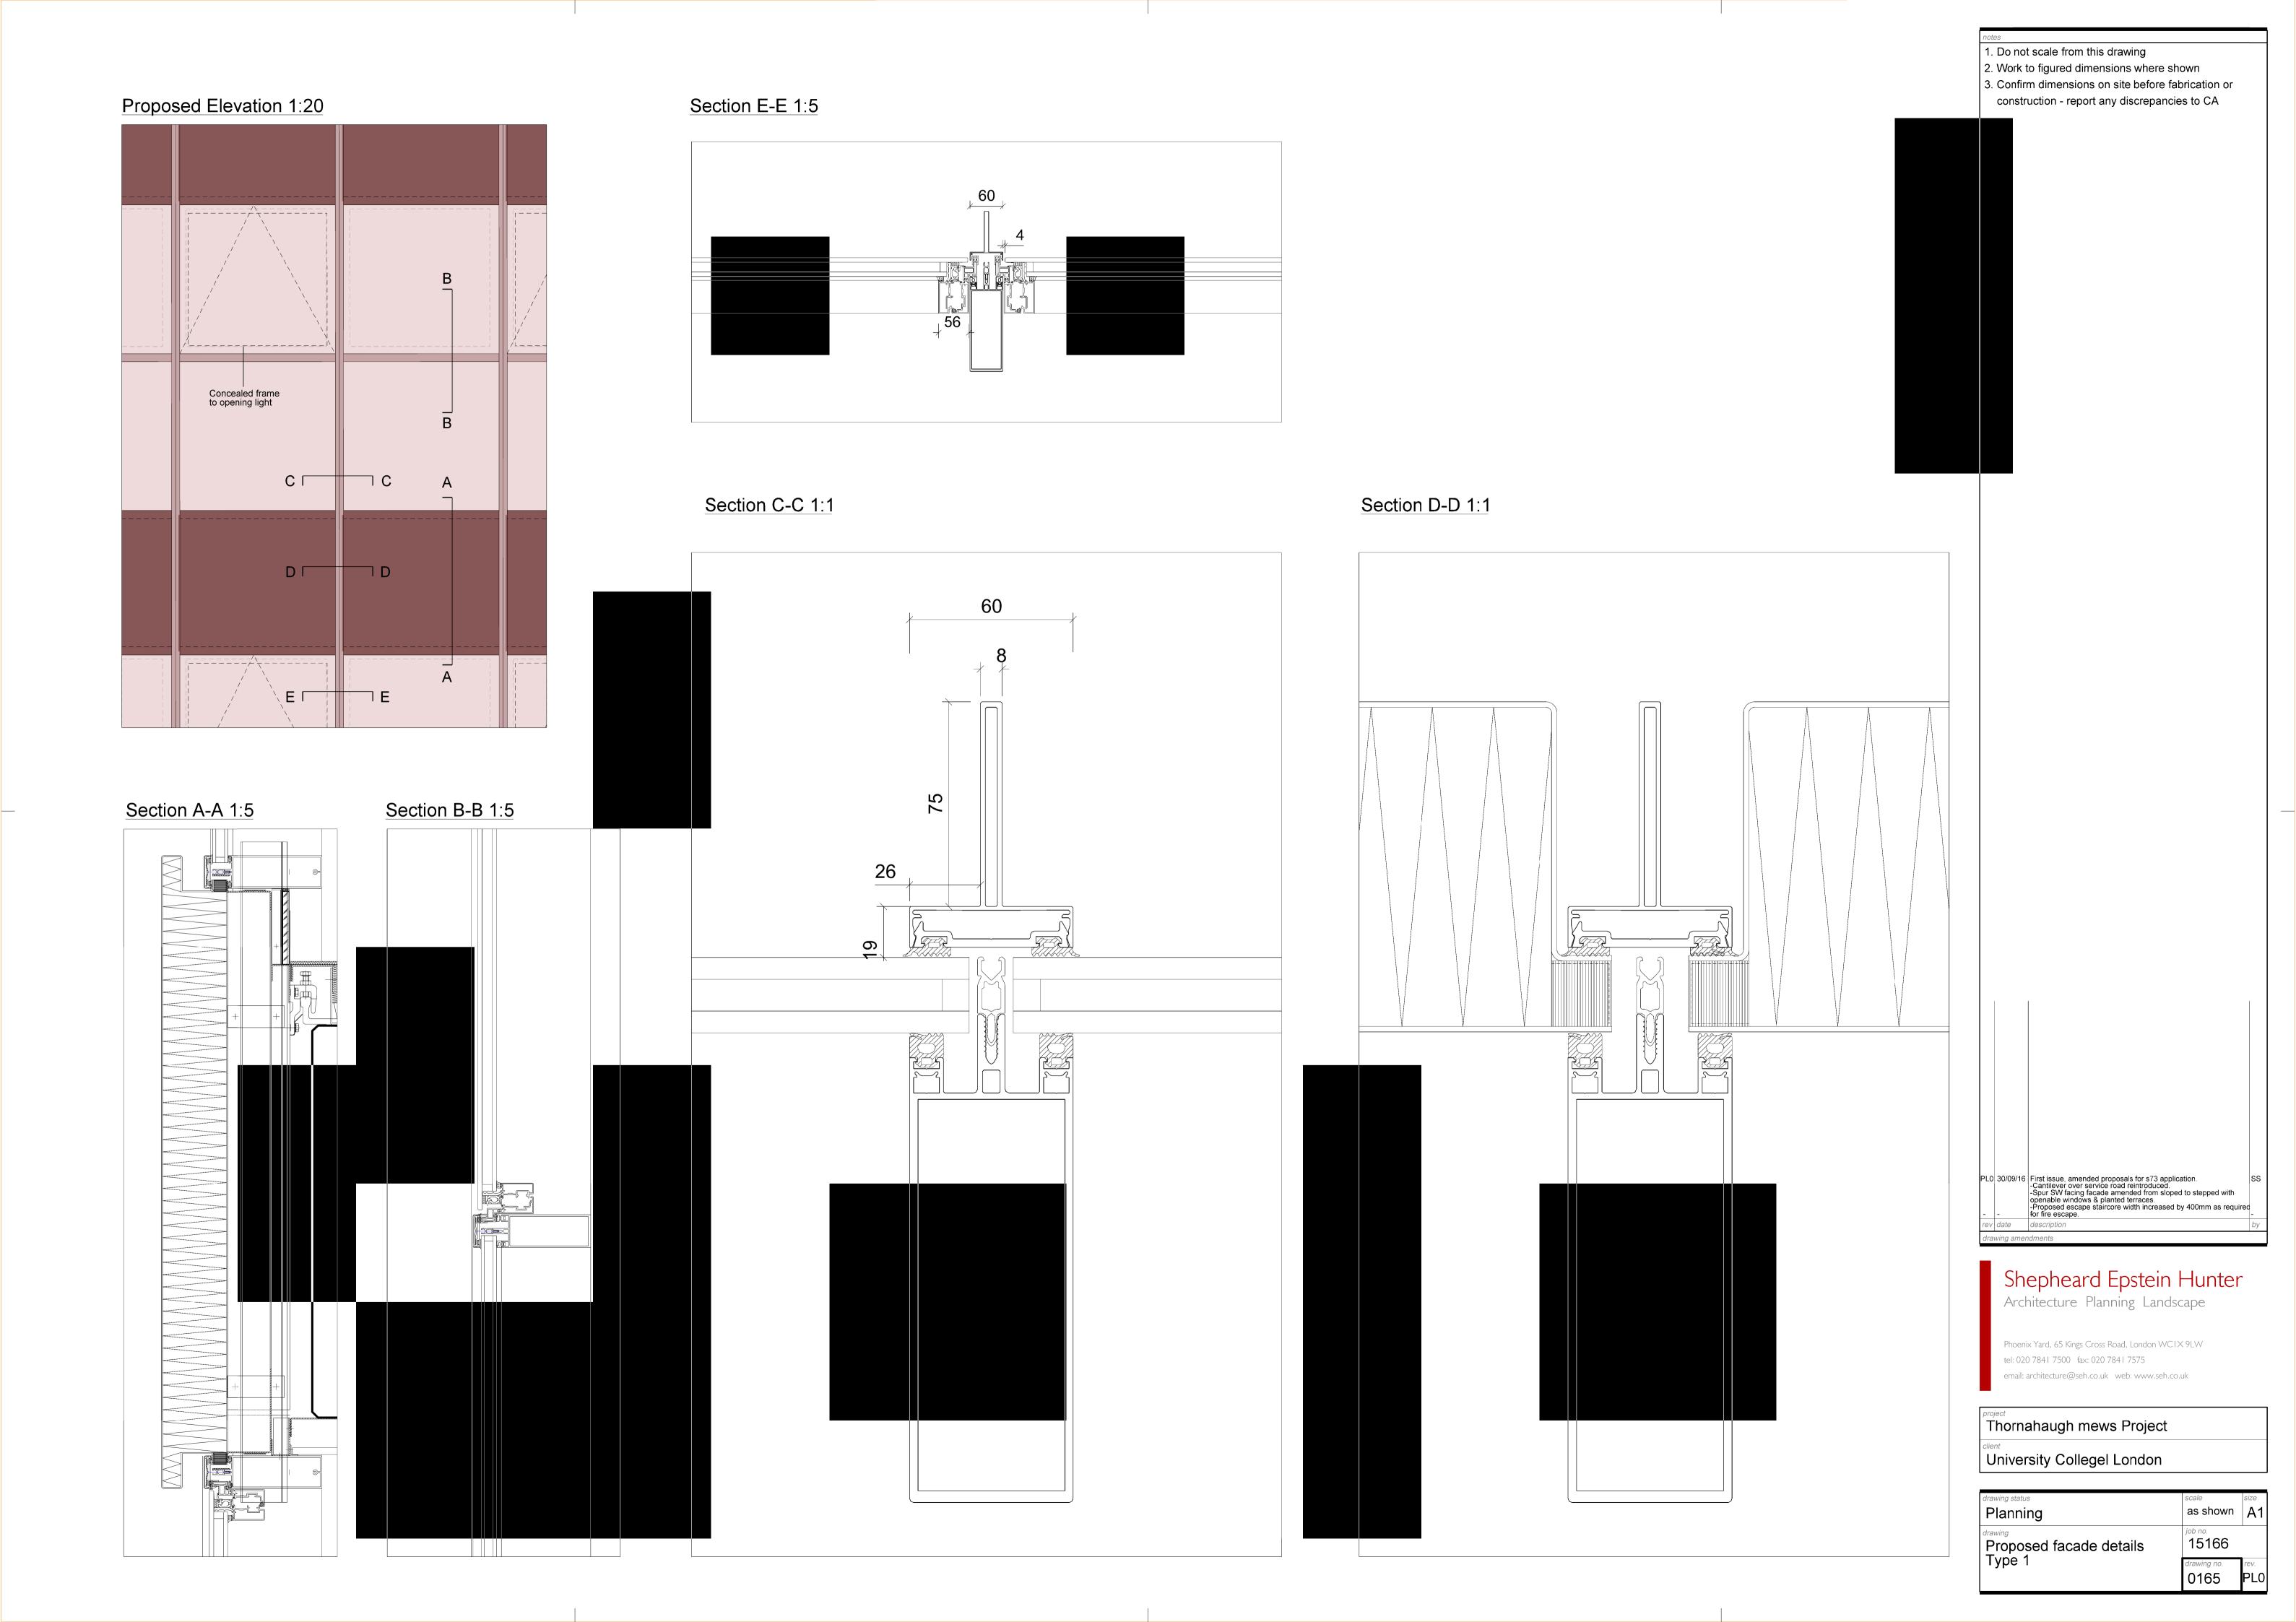

# Shepheard Epstein Hunter Architecture Planning Landscape

Phoenix Yard, 65 Kings Cross Road, London WCTX 9LW tel: 020 7841 7500 fax: 020 7841 7575 email: architecture@seh.co.uk web: www.seh.co.uk

Thornahaugh mews Project

University College London

| drawing status          | scale                   | size |
|-------------------------|-------------------------|------|
| Planning                | as shown                | A1   |
| Proposed facade details | job no.<br><b>15166</b> |      |
| Type 2                  | drawing no.             | rev. |
|                         | 0166                    | PLC  |