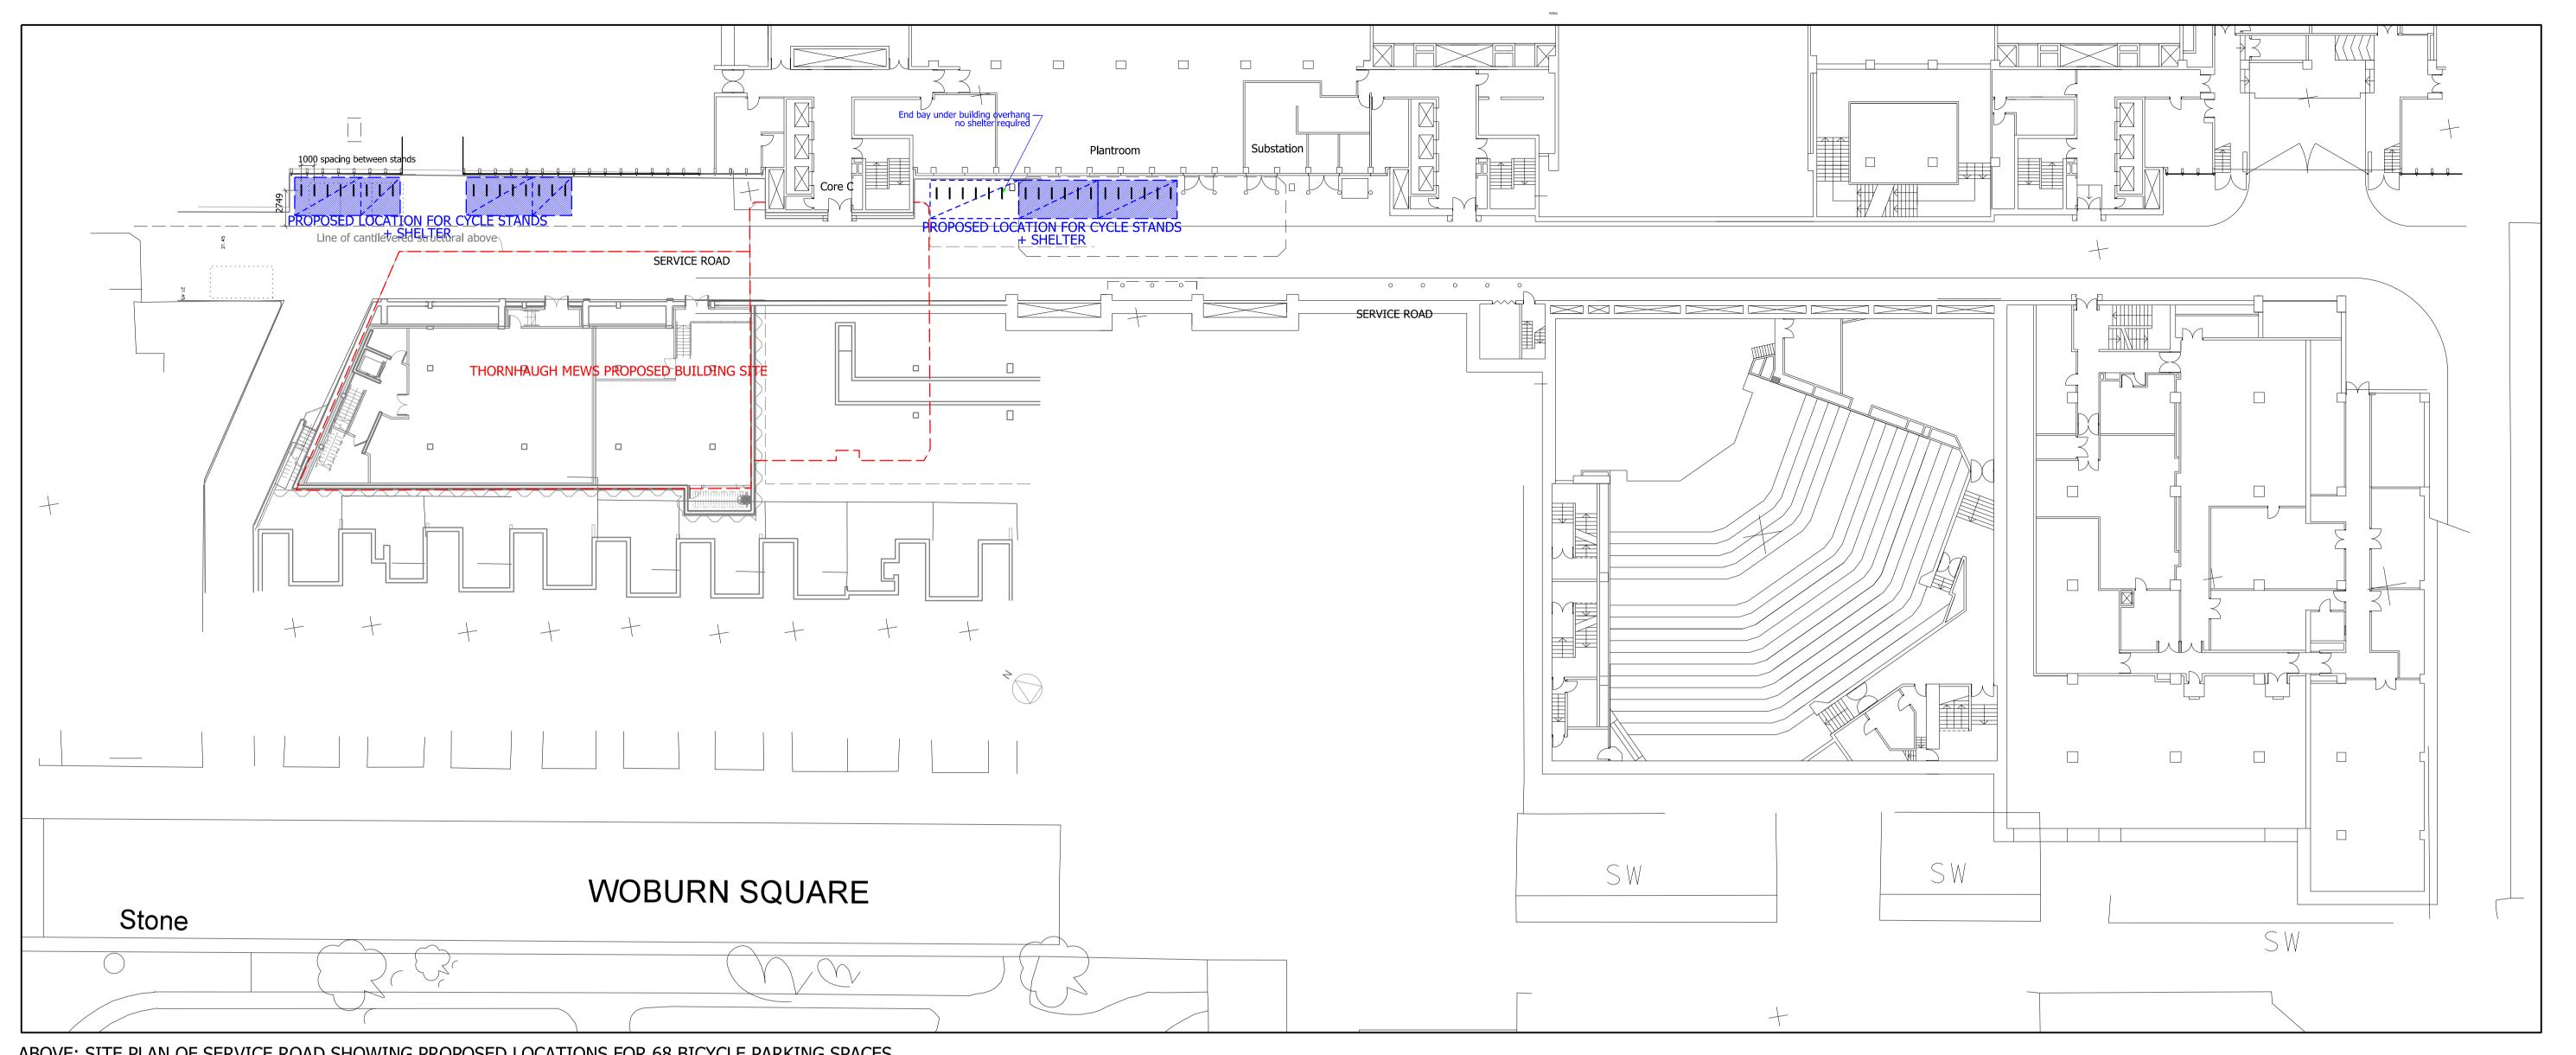

ABOVE: SITE PLAN OF SERVICE ROAD SHOWING PROPOSED LOCATIONS FOR 68 BICYCLE PARKING SPACES