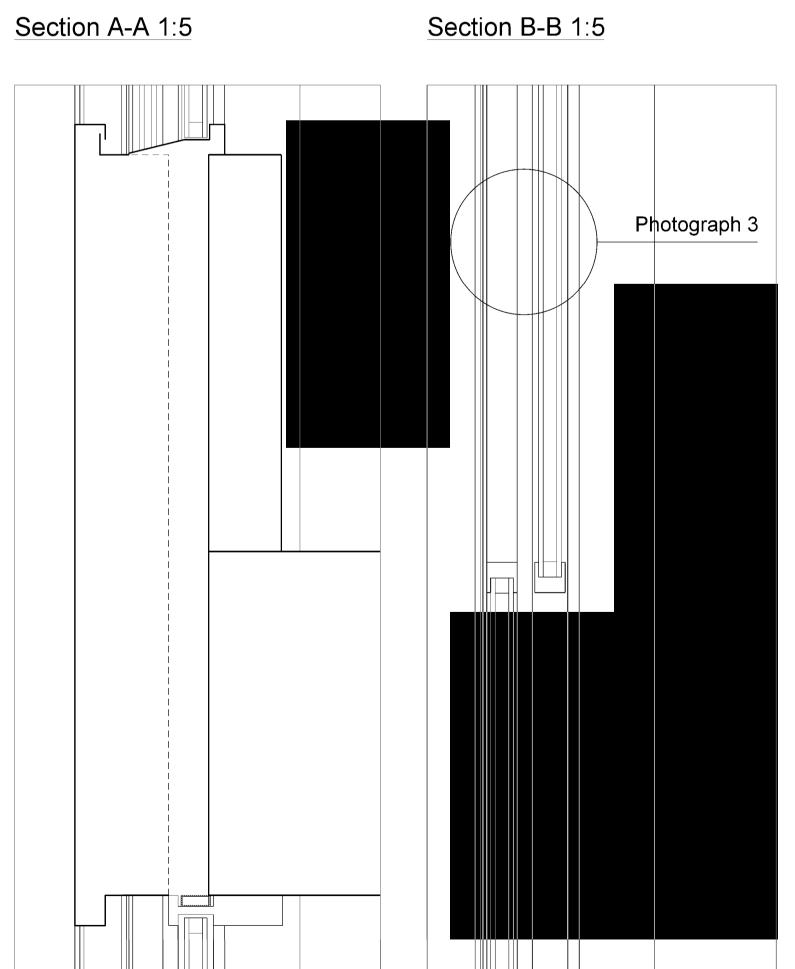

# Photograph 1 - Okatech example Des Moines Public Library, David Chipperfield Architects

Day

Night

Do not scale from this drawing

2. Work to figured dimensions where shown3. Confirm dimensions on site before fabrication or

construction - report any discrepancies to CA