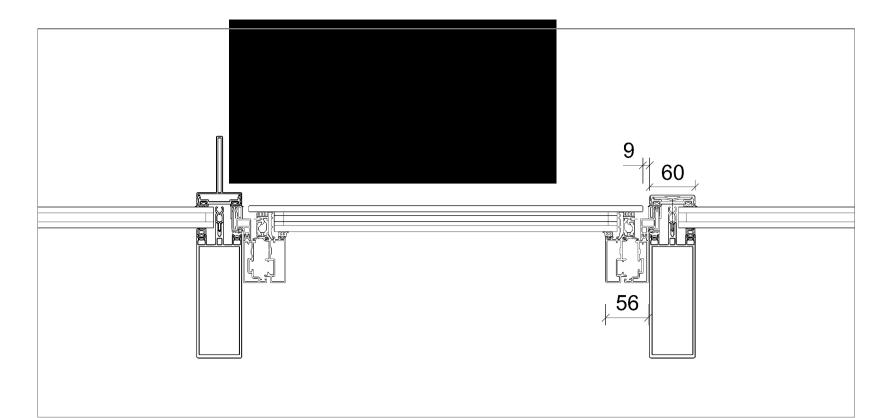

as shown A1





# Section A-A 1:5



### Section B-B 1:5







# Photograph 1 - Okatech example Des Moines Public Library, David Chipperfield Architects





Day

Night



Do not scale from this drawing

2. Work to figured dimensions where shown3. Confirm dimensions on site before fabrication or

construction - report any discrepancies to CA

# Shepheard Epstein Hunter Architecture Planning Landscape

Phoenix Yard, 65 Kings Cross Road, London WCTX 9LW tel: 020 7841 7500 fax: 020 7841 7575 email: architecture@seh.co.uk web: www.seh.co.uk

Thornahaugh mews Project

University College London

| drawing status          | scale                   | size |
|-------------------------|-------------------------|------|
| Planning                | as shown                | A1   |
| Proposed facade details | job no.<br><b>15166</b> |      |
| Type 2