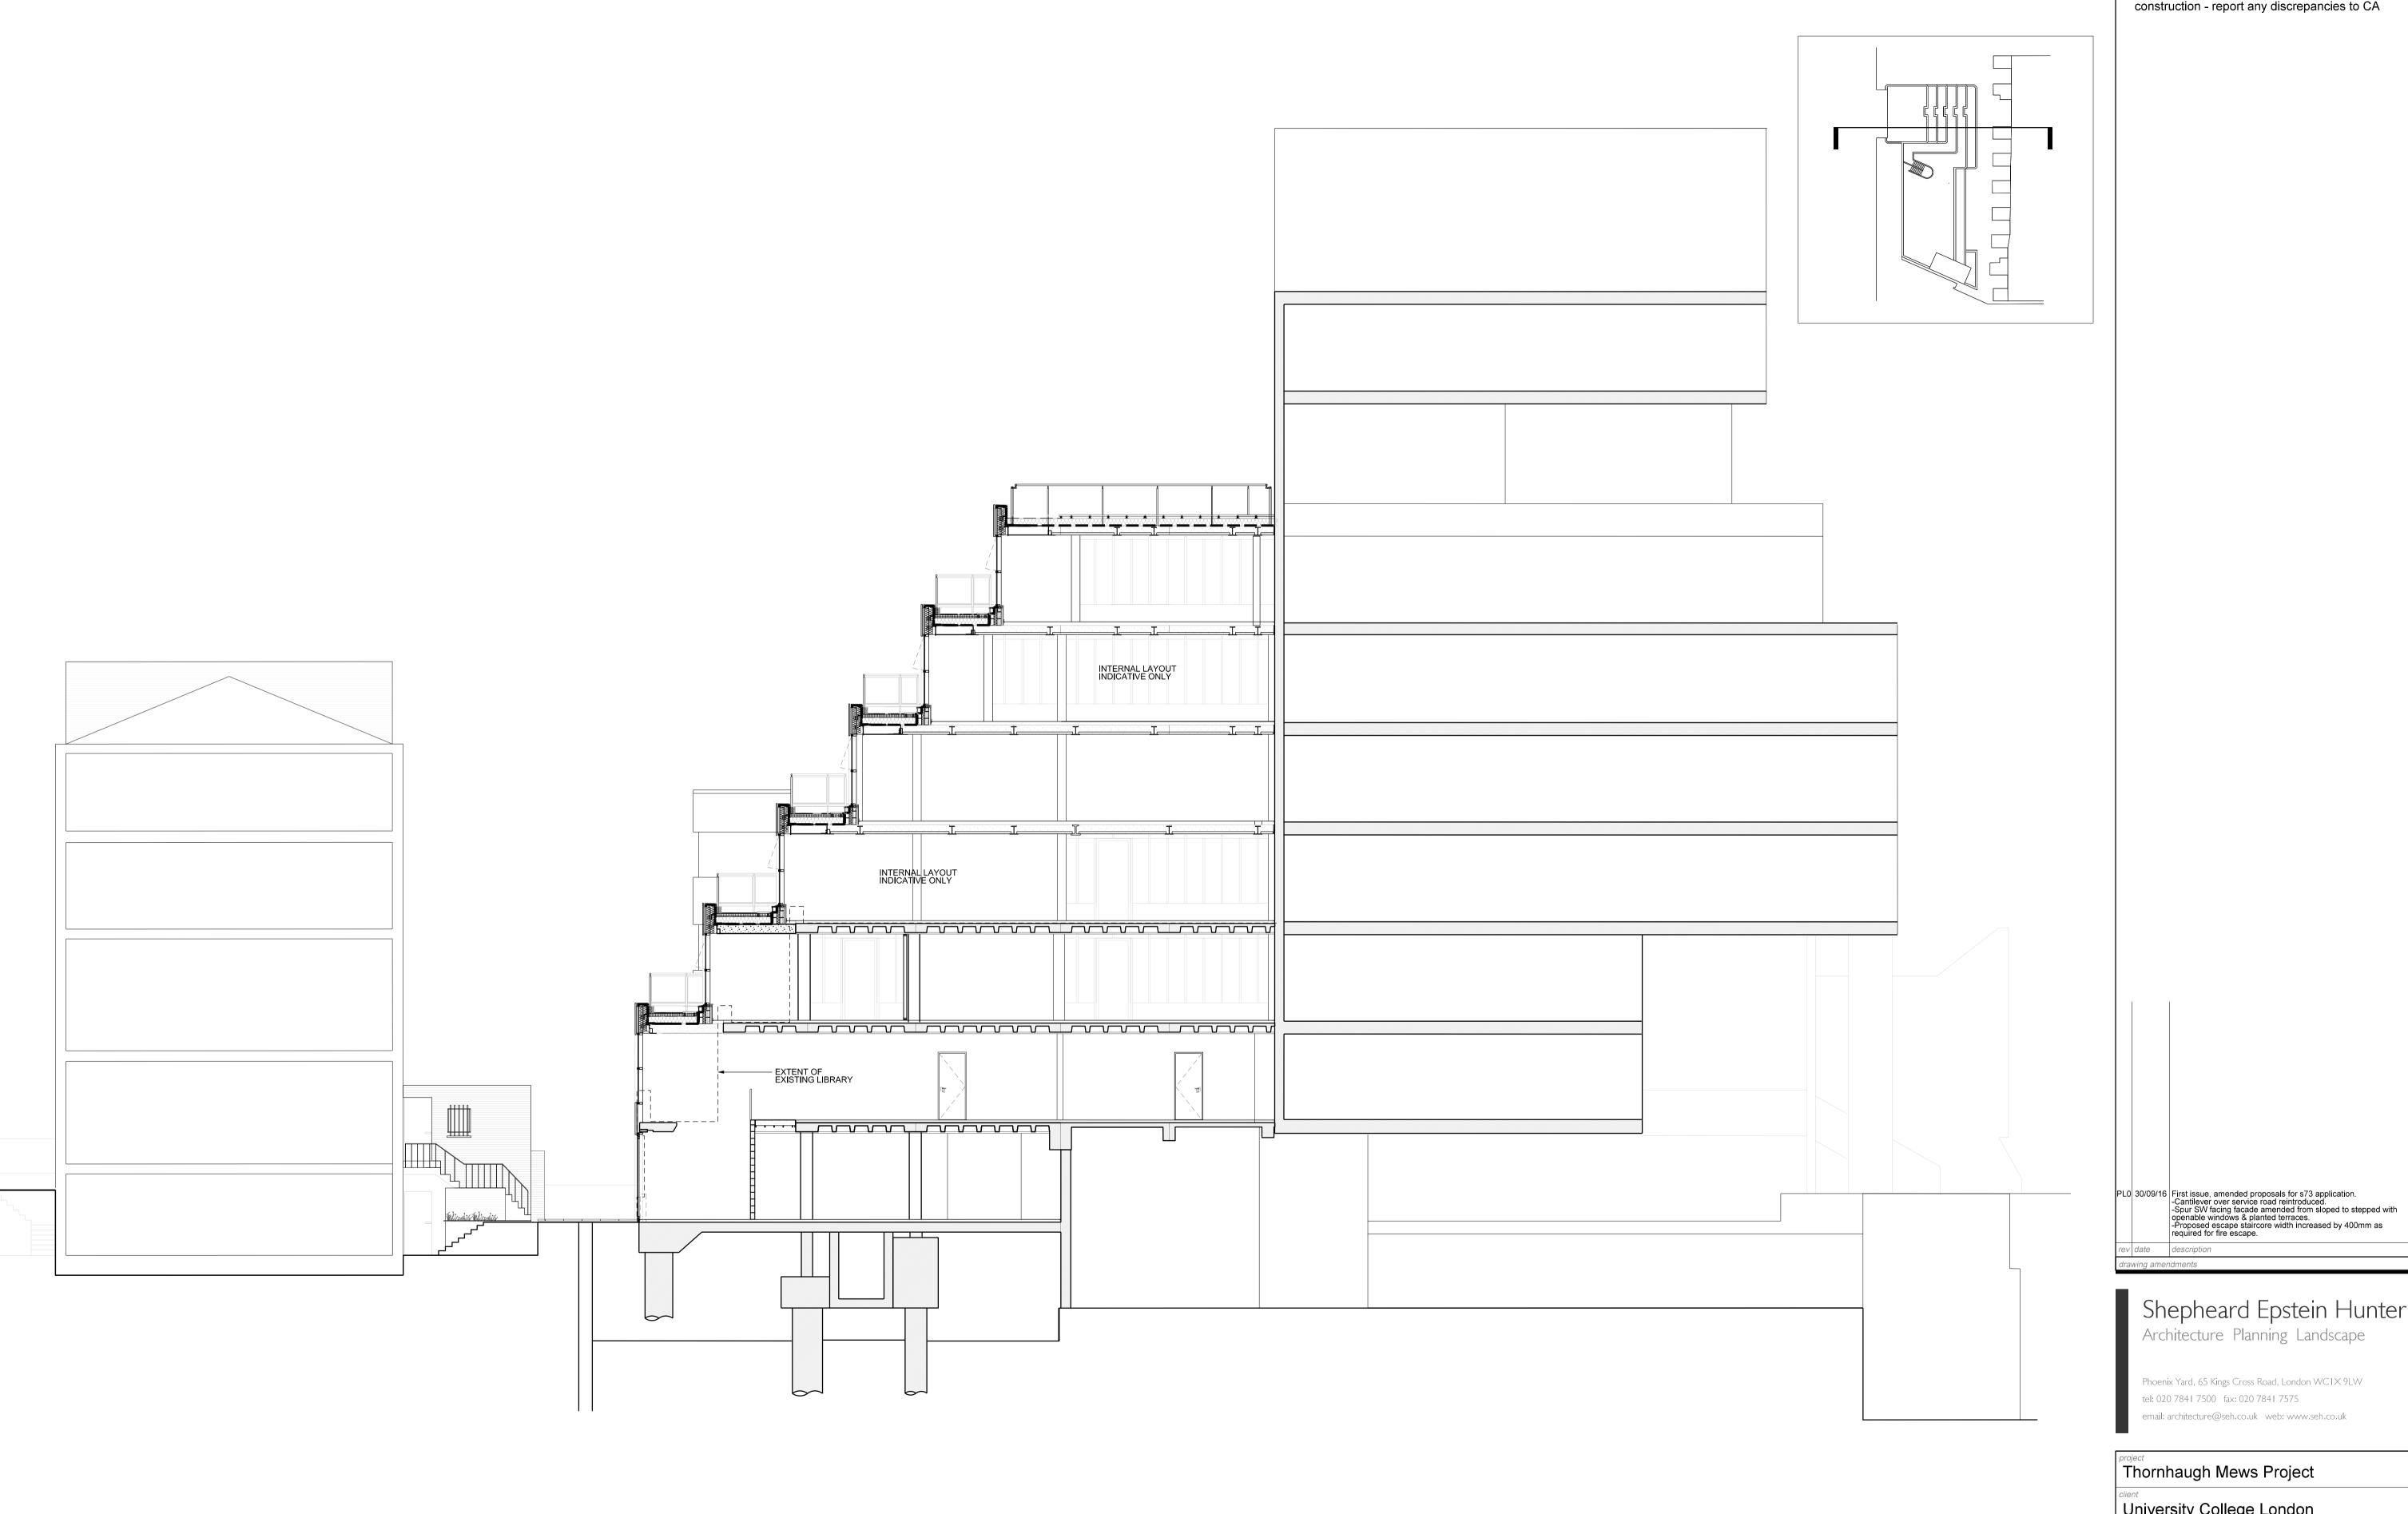

Shepheard Epstein Hunter
Architecture Planning Landscape

Phoenix Yard, 65 Kings Cross Road, London WCTX 9LW tel: 020 7841 7500 fax: 020 7841 7575 email: architecture@seh.co.uk web: www.seh.co.uk

Thornhaugh Mews Project

University College London

| drawing status     | scale            | size       |
|--------------------|------------------|------------|
| Planning           | 1:100            | A          |
| Proposed Section 2 | job no.<br>15166 |            |
|                    | drawing no. 0147 | rev.<br>PL |