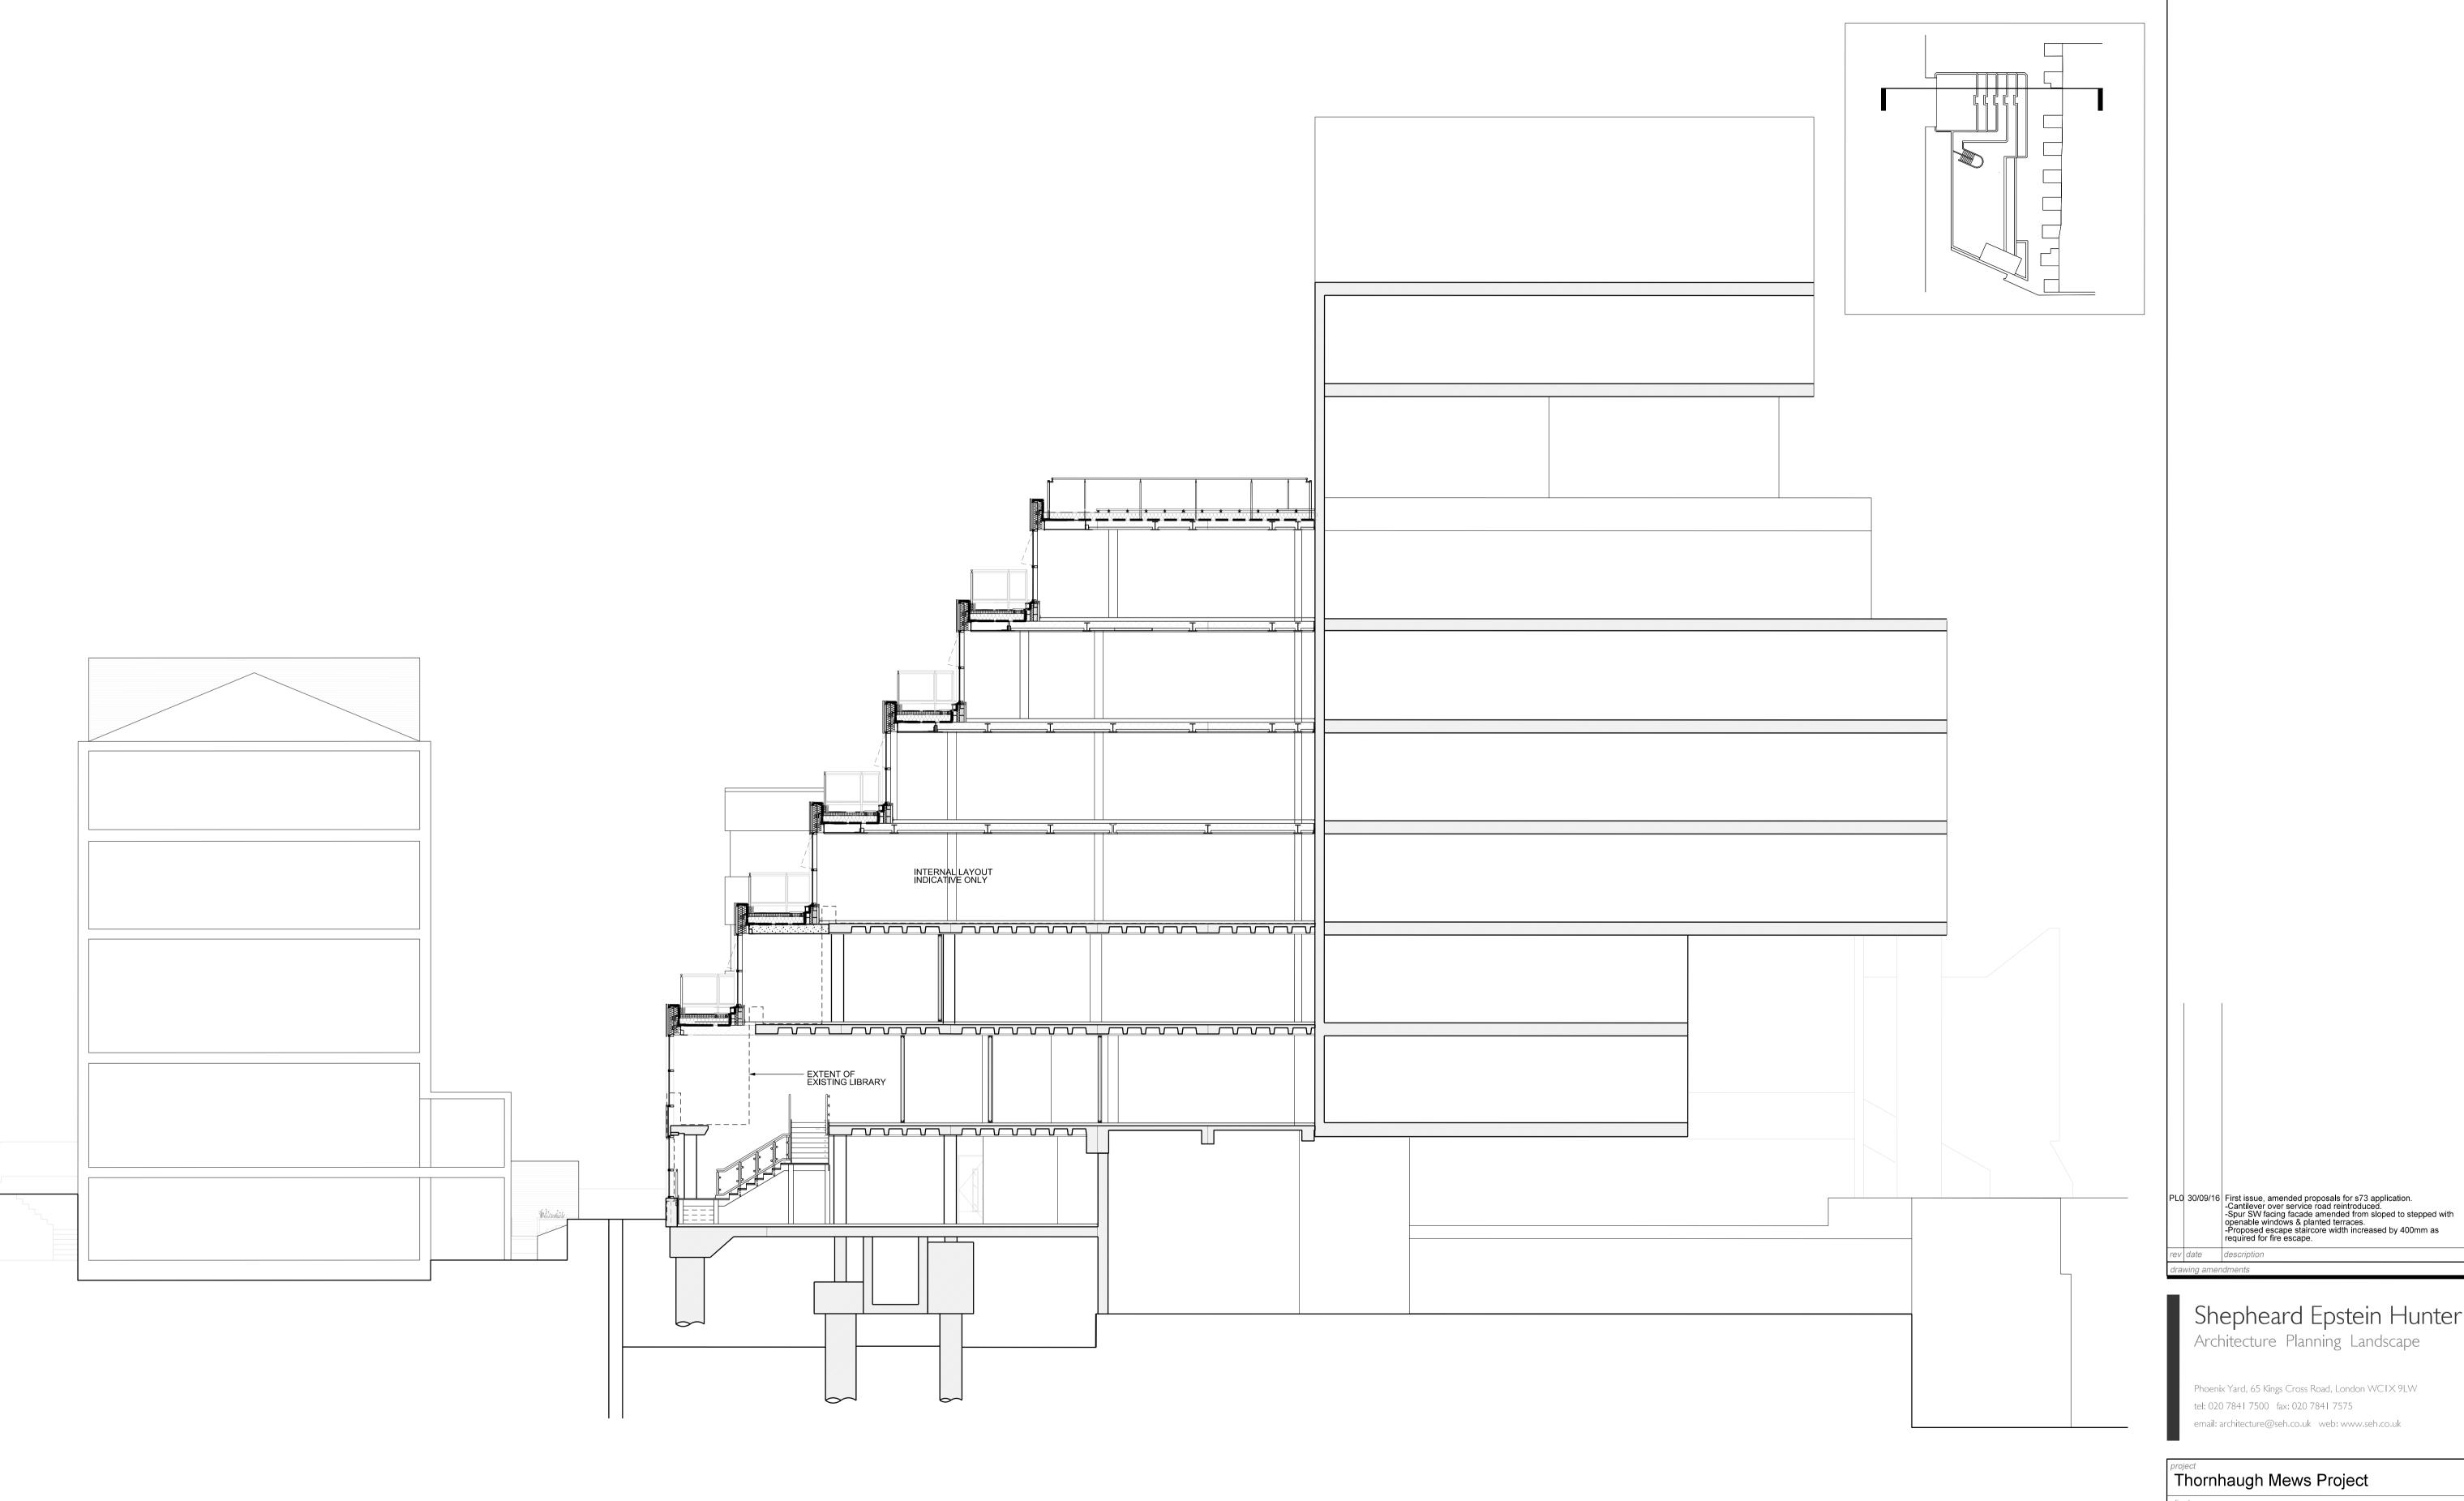

1. Do not scale from this drawing 2. Work to figured dimensions where shown 3. Confirm dimensions on site before fabrication or construction - report any discrepancies to CA

Shepheard Epstein Hunter Architecture Planning Landscape

Phoenix Yard, 65 Kings Cross Road, London WCIX 9LW tel: 020 7841 7500 fax: 020 7841 7575 email: architecture@seh.co.uk web: www.seh.co.uk

Thornhaugh Mews Project

University College London

| drawing status     | scale            |  |  |
|--------------------|------------------|--|--|
| Planning           | 1:100            |  |  |
| Proposed Section 3 | job no.<br>15166 |  |  |
|                    | drawing no. 0148 |  |  |