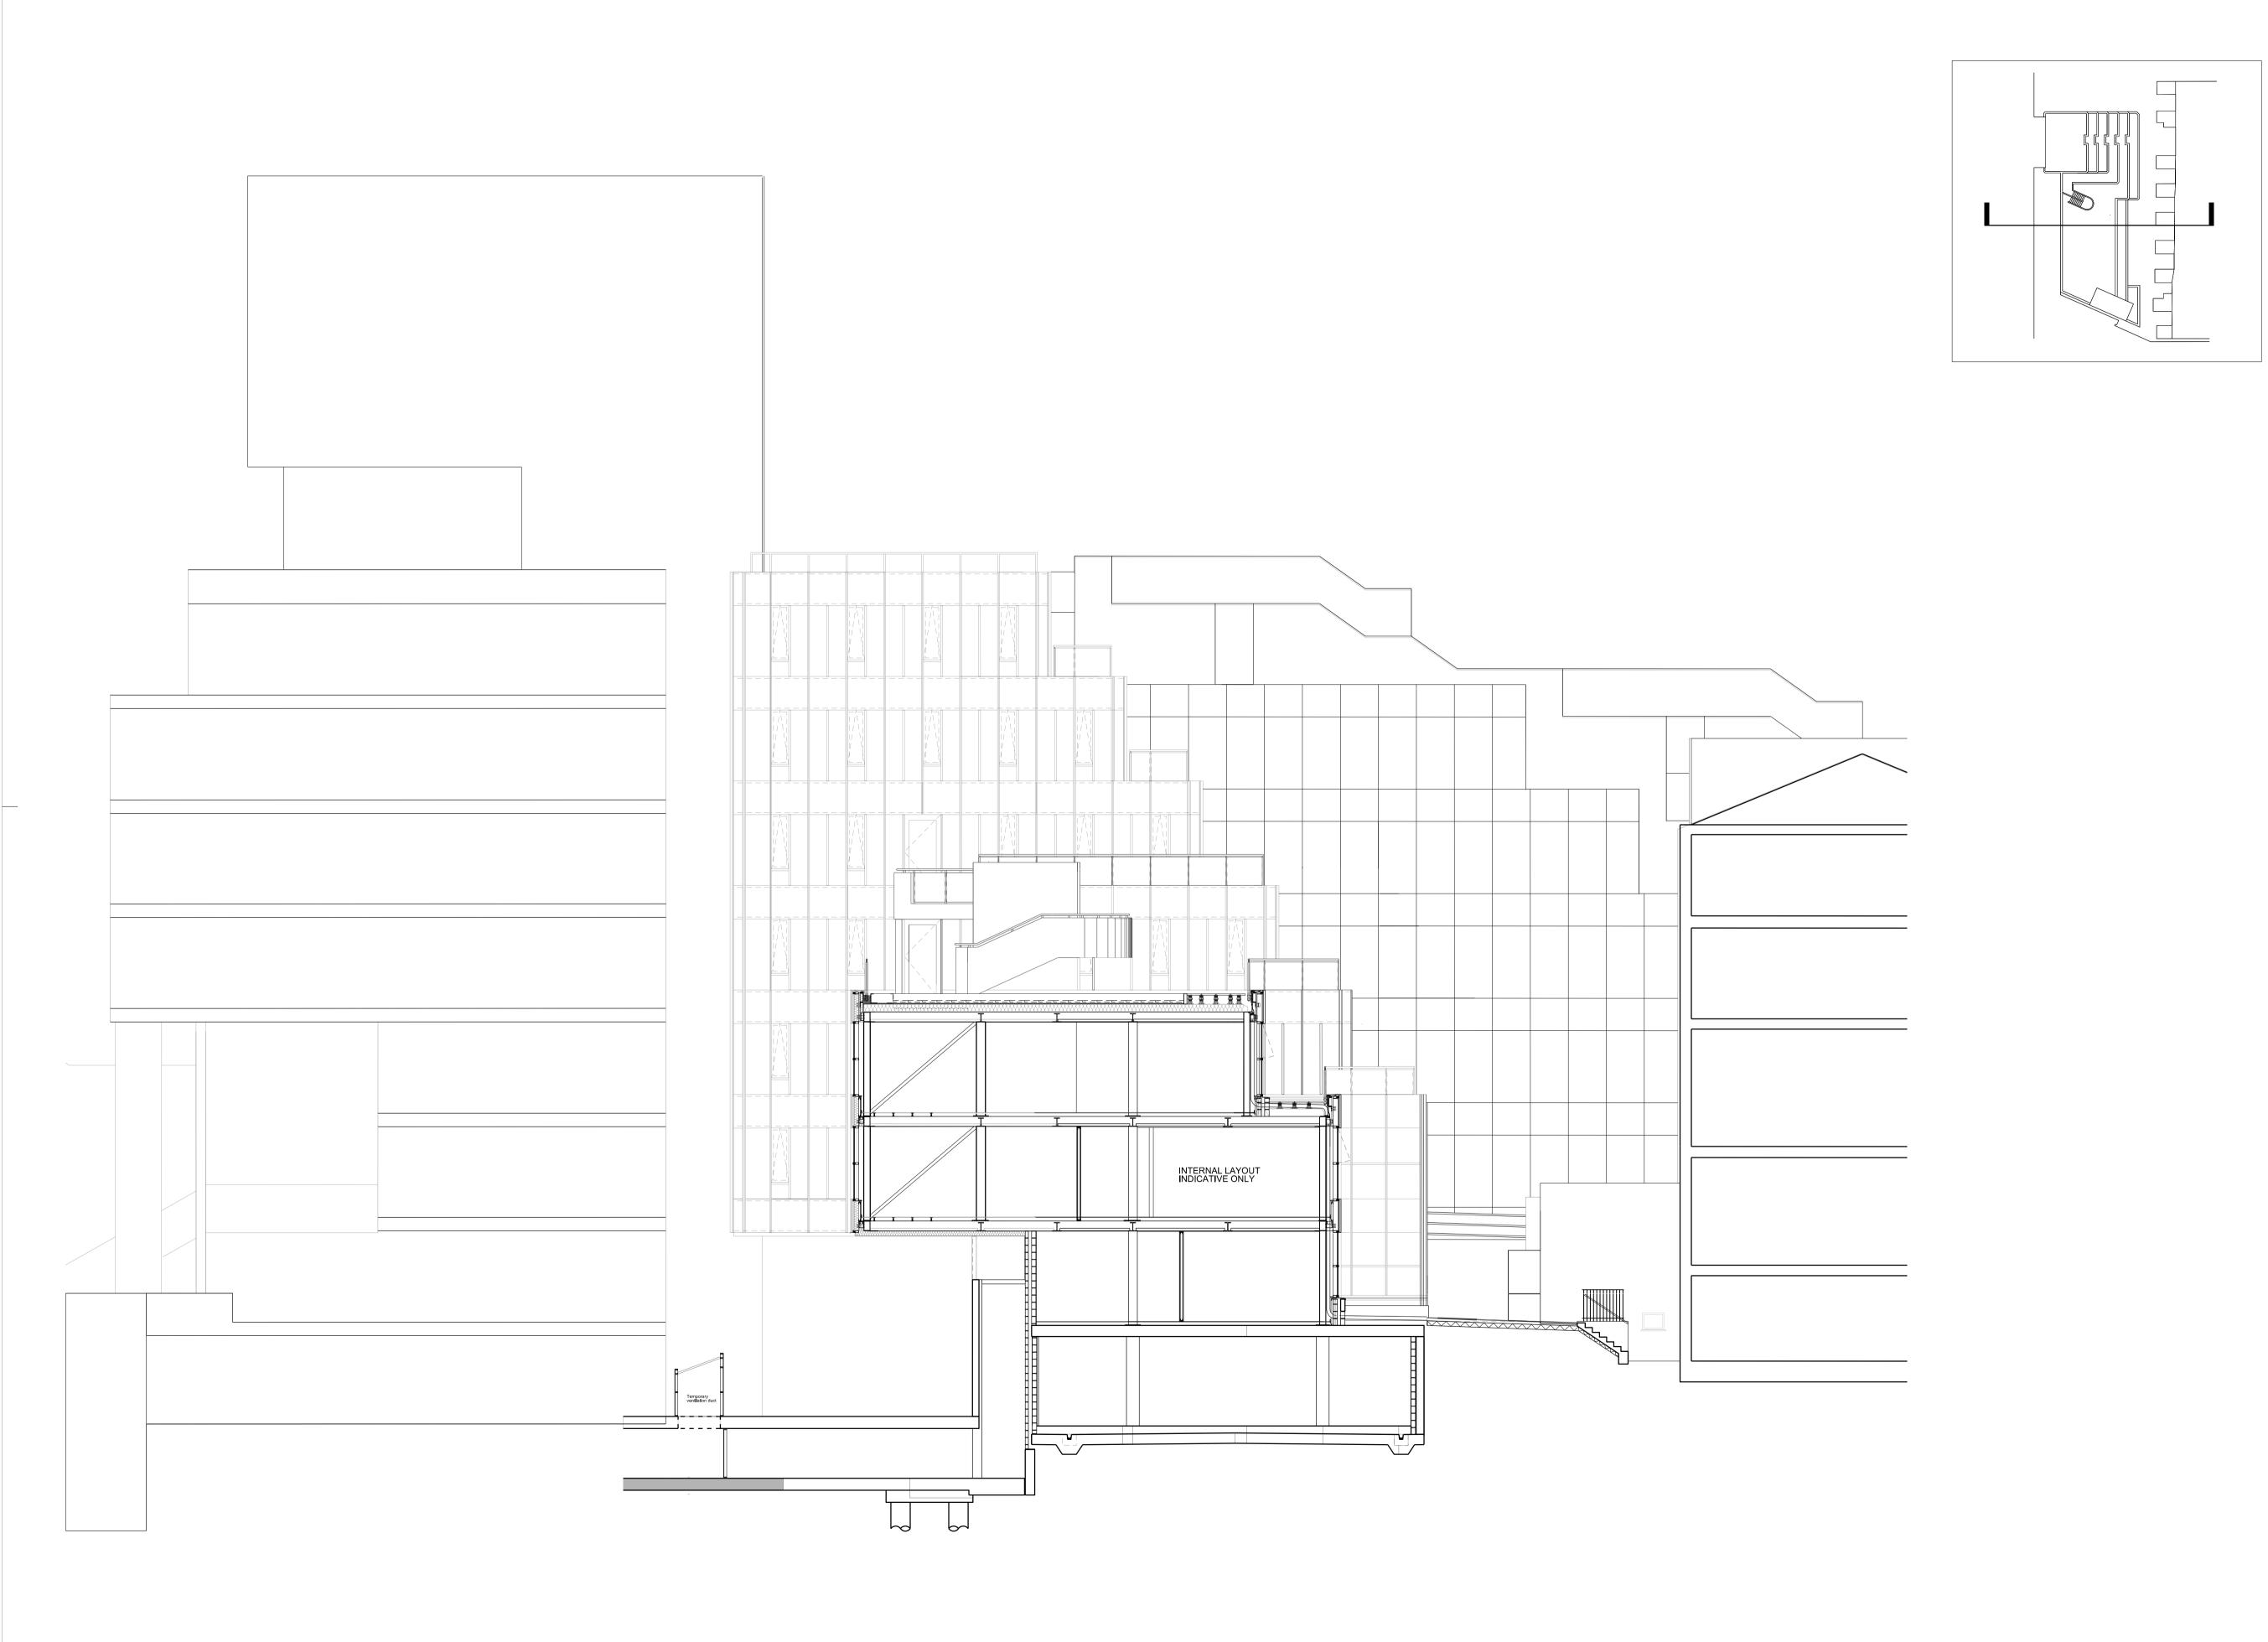

## 1. Do not scale from this drawing

- 2. Work to figured dimensions where shown
- Confirm dimensions on site before fabrication or construction report any discrepancies to CA

PLO 30/09/16 First issue, amended proposals for \$73 application.
-Cantilever over service road reintroduced.
-Spur SW facing facade amended from sloped to stepped with openable windows & planted terraces.
-Proposed escape staircore width increased by 400mm as required for fire escape.

Tev date description

drawing amendments

Shepheard Epstein Hunter
Architecture Planning Landscape

Phoenix Yard, 65 Kings Cross Road, London WCTX 9LW tel: 020 7841 7500 fax: 020 7841 7575 email: architecture@seh.co.uk web: www.seh.co.uk

Thornhaugh Mews Project

client
University College London

 drawing status
 scale
 size

 Planning
 1:100
 A1

 drawing
 job no.
 15166

 drawing no.
 o146
 PL0

1. Do not scale from this drawing

- 2. Work to figured dimensions where shown
- 3. Confirm dimensions on site before fabrication or construction - report any discrepancies to CA