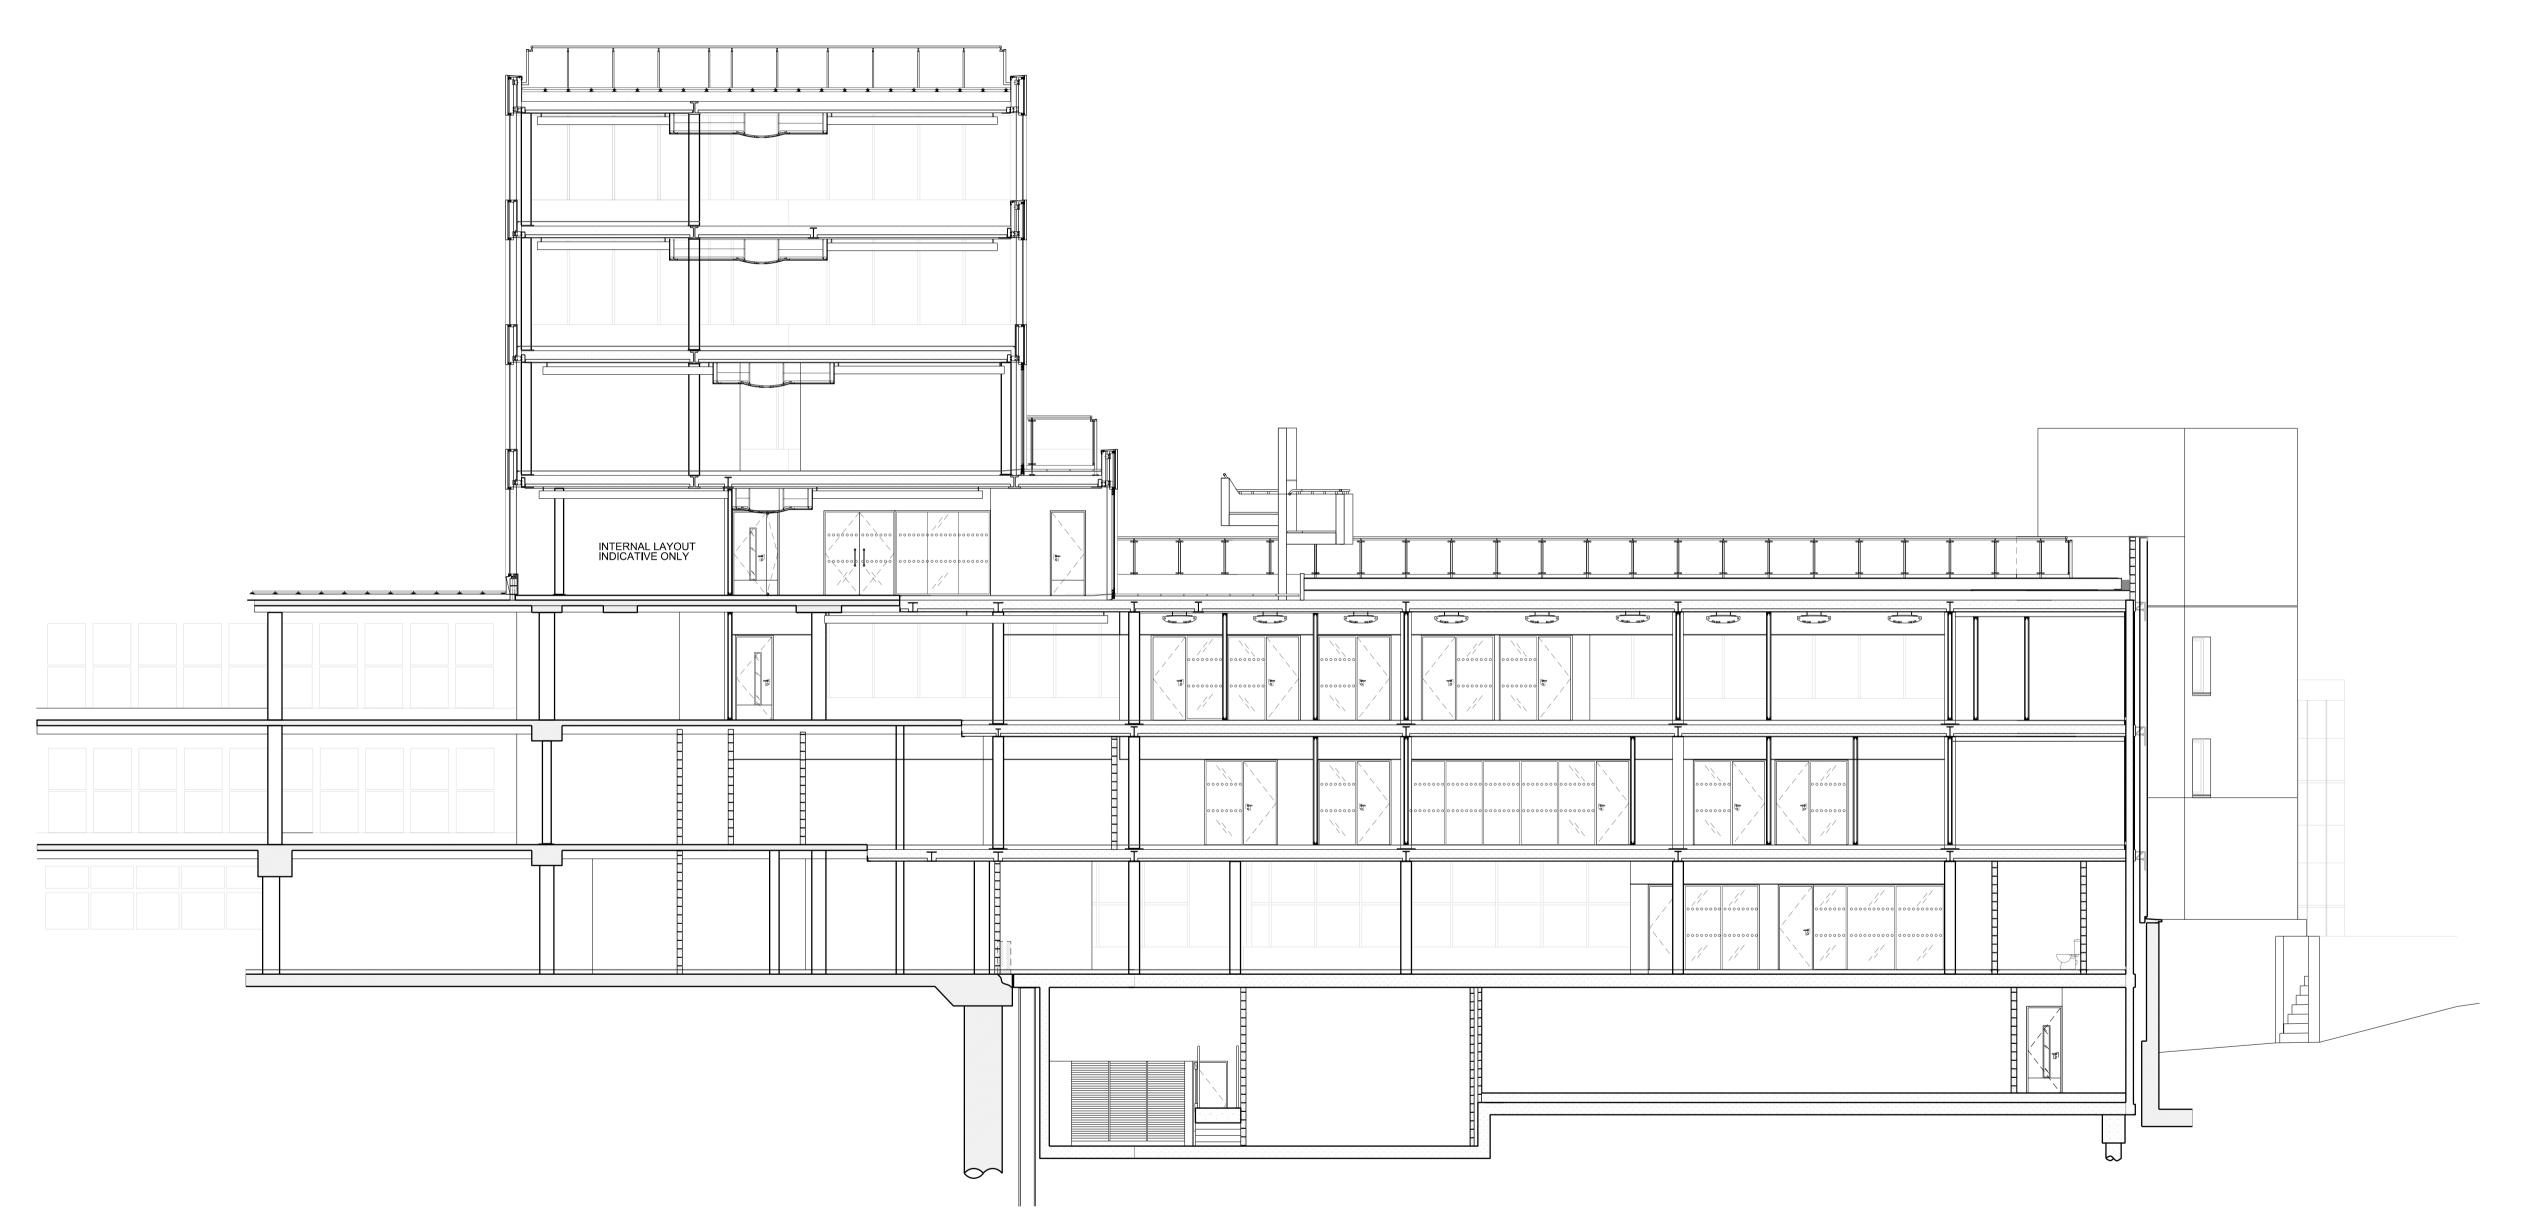

## 1. Do not scale from this drawing

- 2. Work to figured dimensions where shown
- Confirm dimensions on site before fabrication or construction report any discrepancies to CA

PLO 30/09/16 First issue, amended proposals for \$73 application.
-Cantilever over service road reintroduced.
-Spur SW facing facade amended from sloped to stepped with openable windows & planted terraces.
-Proposed escape staircore width increased by 400mm as required for fire escape.

Tev date description

drawing amendments

Shepheard Epstein Hunter
Architecture Planning Landscape

Phoenix Yard, 65 Kings Cross Road, London WCTX 9LW tel: 020 7841 7500 fax: 020 7841 7575 email: architecture@seh.co.uk web: www.seh.co.uk

Thornhaugh Mews Project

client
University College London

 drawing status
 scale
 size

 Planning
 1:100
 A1

 drawing
 job no.
 15166

 drawing no.
 o146
 PL0

1. Do not scale from this drawing

- 2. Work to figured dimensions where shown
- 3. Confirm dimensions on site before fabrication or construction - report any discrepancies to CA