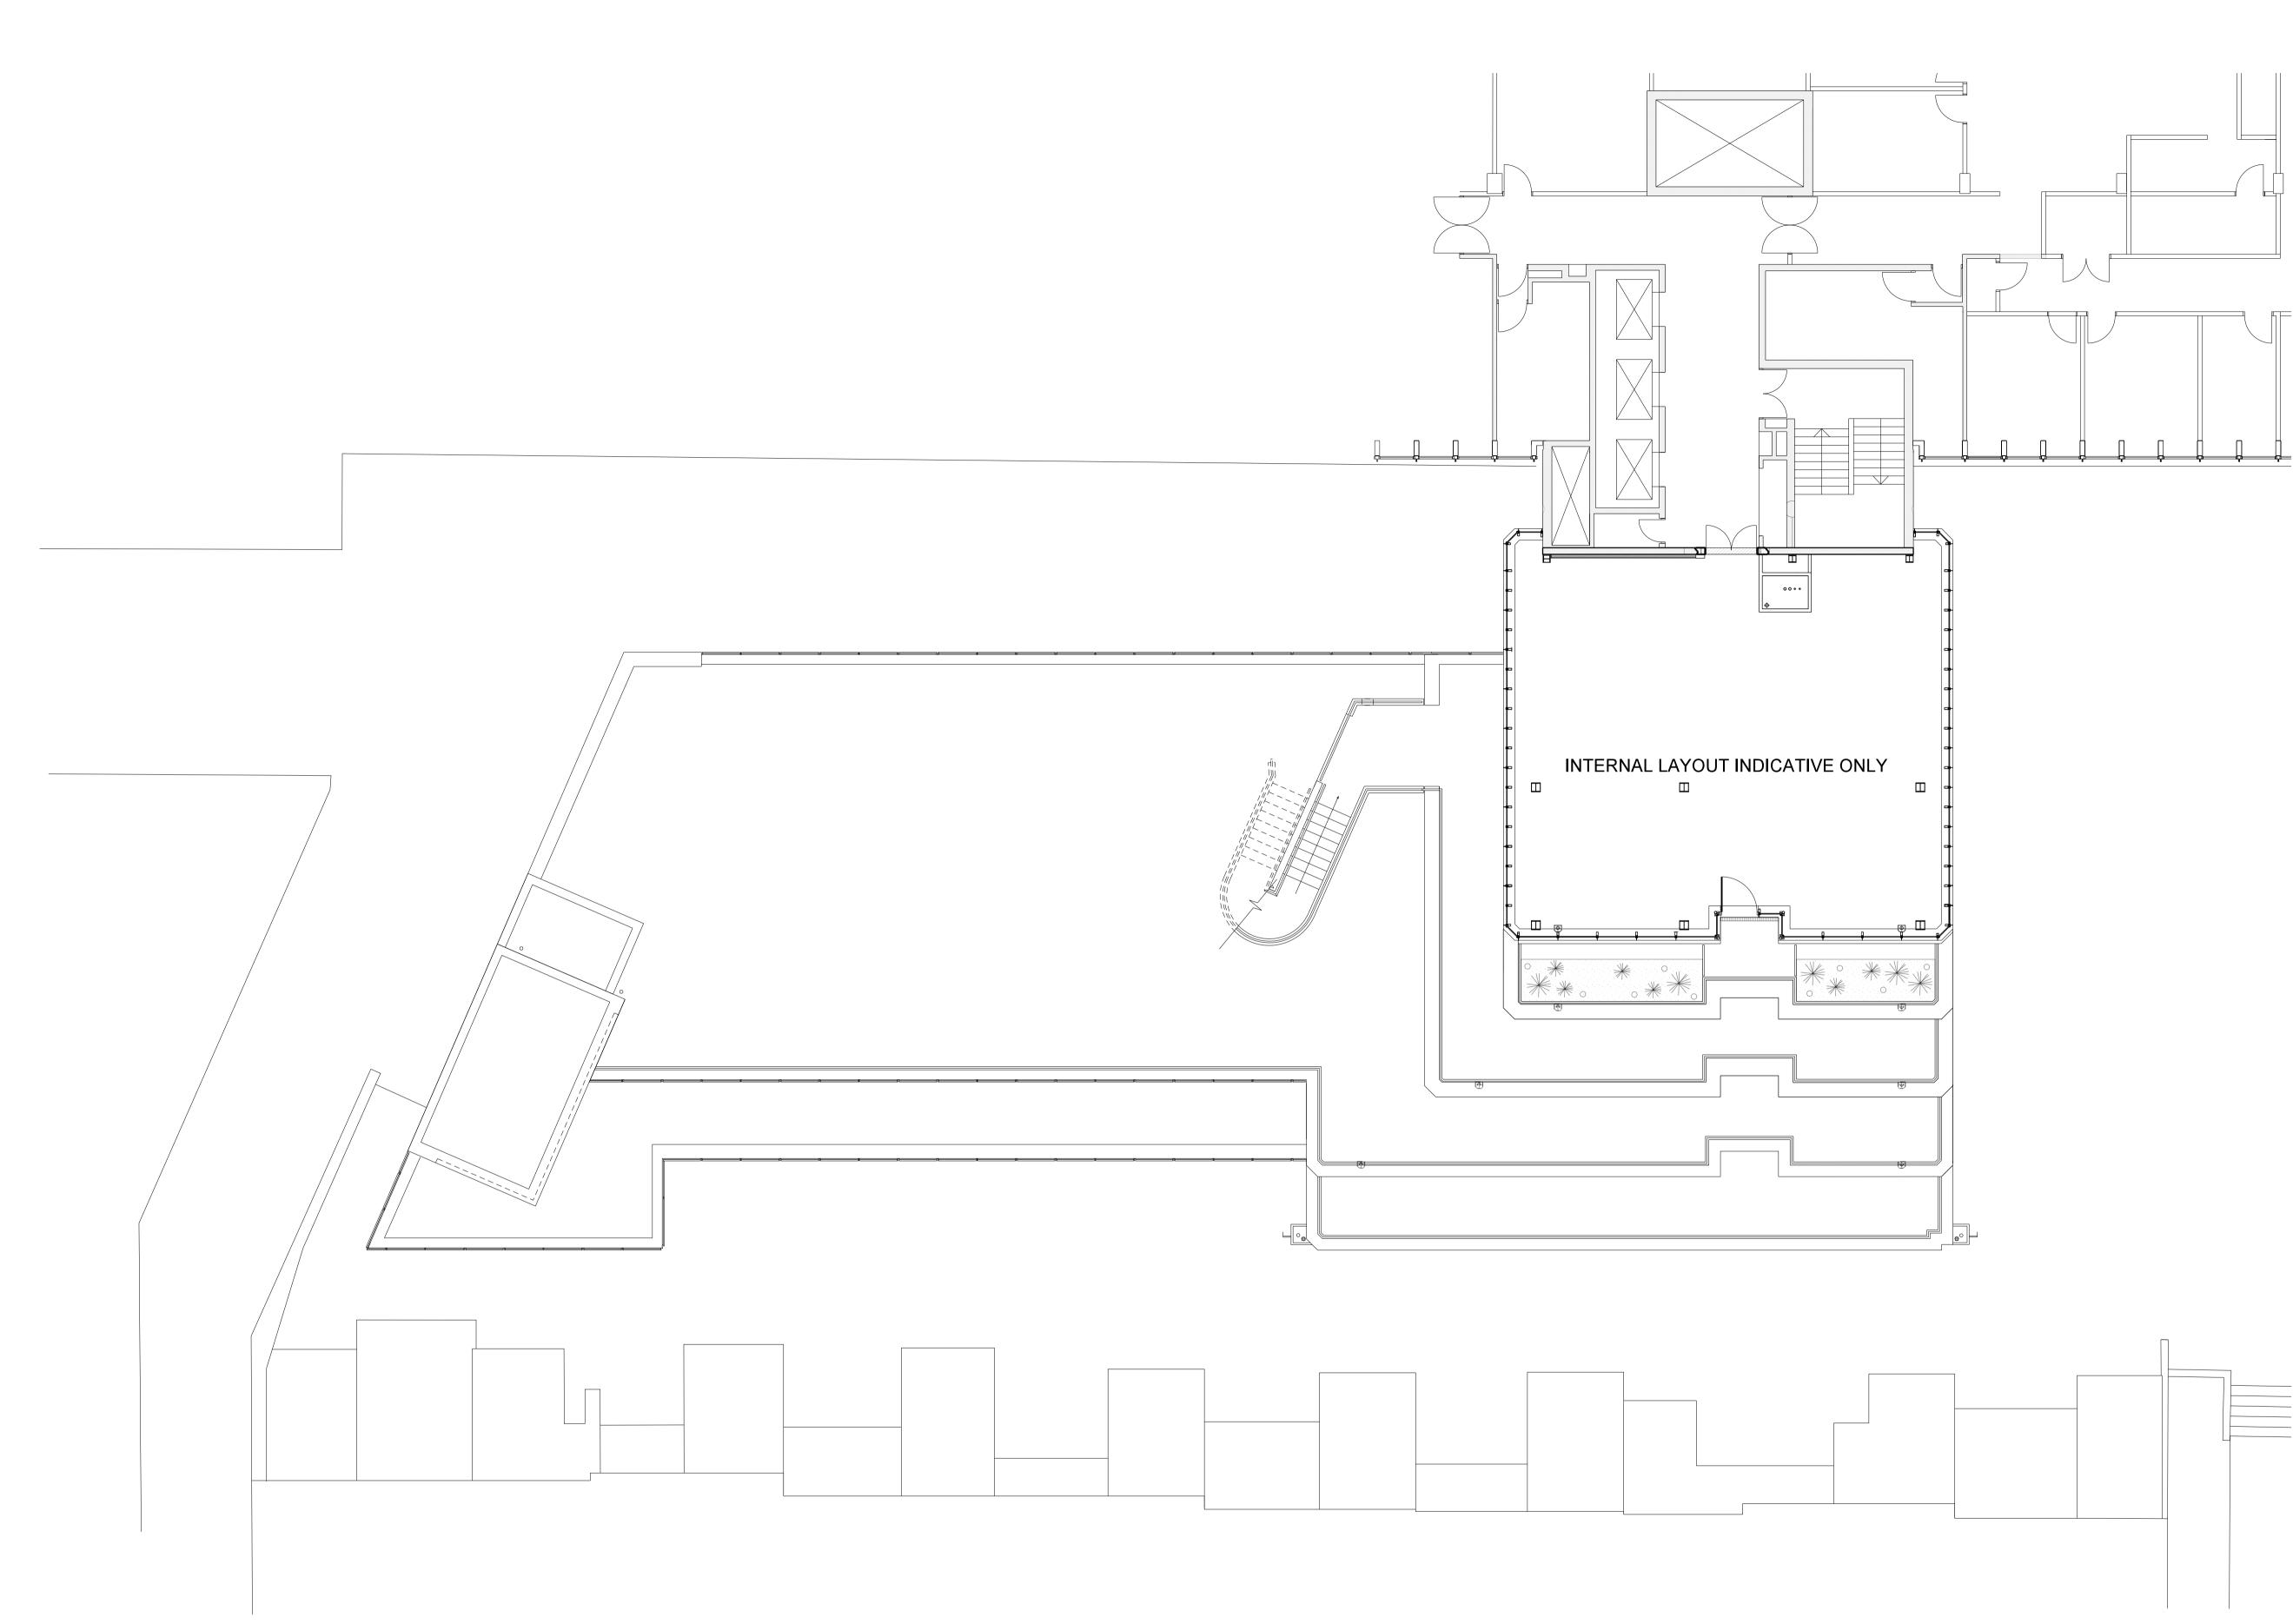

## Thornhaugh Mews Project

University College London

| drawing status          | <sup>scale</sup>    | <sup>size</sup>        |  |  |
|-------------------------|---------------------|------------------------|--|--|
| Planning                | 1:100               | A1                     |  |  |
| drawing                 | <sup>job no.</sup>  |                        |  |  |
| Plan - Proposed Level 8 | 15166               |                        |  |  |
|                         | drawing no.<br>0127 | <sup>rev.</sup><br>PL0 |  |  |