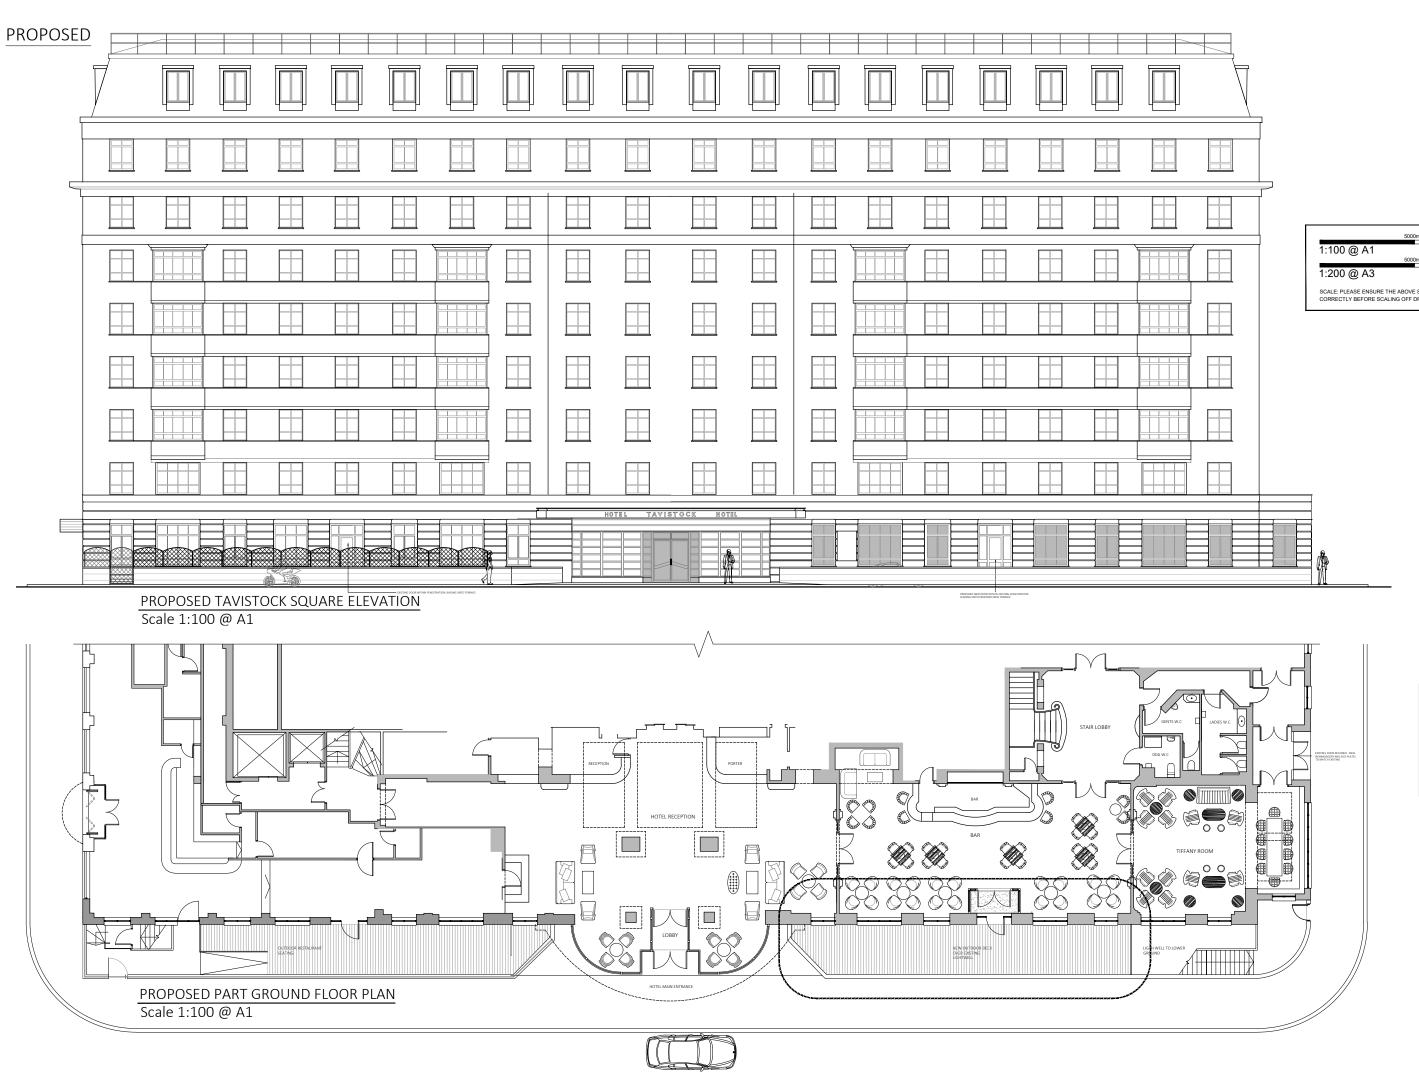

14.10.2016 P2 \* PLANNING rev amendments date by

55 Kingstown Street London NW1 8JP T + 44 (0) 20 7436 1133 W ipa-architects.com

THE TAVISTOCK HOTEL 46-55 TAVISTOCK SQUARE WC1H 9EU

Drawing Title

PROPOSED PART GROUND FLOOR ELEVATION TAVISTOCK SQUAR

PLANNING

A1 @ 1:100 A3 @ 1:200 Drawing No. 4054.301

Cad File 4054.301.302 (PROPOSED) © IPA Architects: All rights reserved.