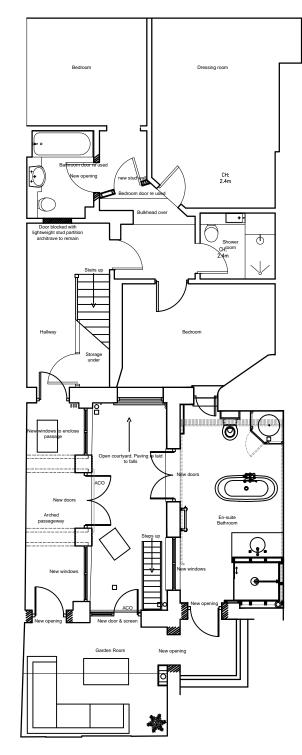

Proposed basement plan

| D      | 21/09/16 | Additional note to new bathroom stud wall                                                     | MDW        |         |
|--------|----------|-----------------------------------------------------------------------------------------------|------------|---------|
| С      |          | Hot water cylinder shown and bathroom layout adjusted to suit                                 | JY         |         |
| B<br>A |          | Bathroom re configured new stud wall and door<br>Notes added floor plan extended for planning | MDW<br>MDW |         |
| rev    | date     | description                                                                                   | drawn      | checked |

## Proposed floor plan