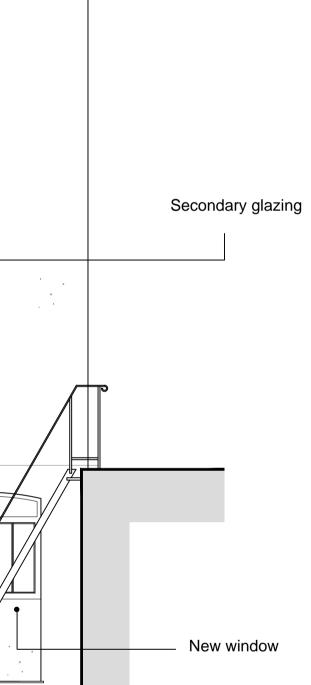

South Elevation

North Elevation

East Elevation



| ev | date     | description                                     | drawn | checked |
|----|----------|-------------------------------------------------|-------|---------|
| A  | 22/09/16 | Note for secondary glazing to fan light removed | MDW   |         |
|    |          |                                                 |       |         |
|    |          |                                                 |       |         |
|    |          |                                                 |       |         |
|    |          |                                                 |       |         |
|    |          |                                                 |       |         |

CONSTRUCTION AND PROPERTY CONSULTANTS www.baileypartnership.co.uk

| www.balleypartitership.co.uk |