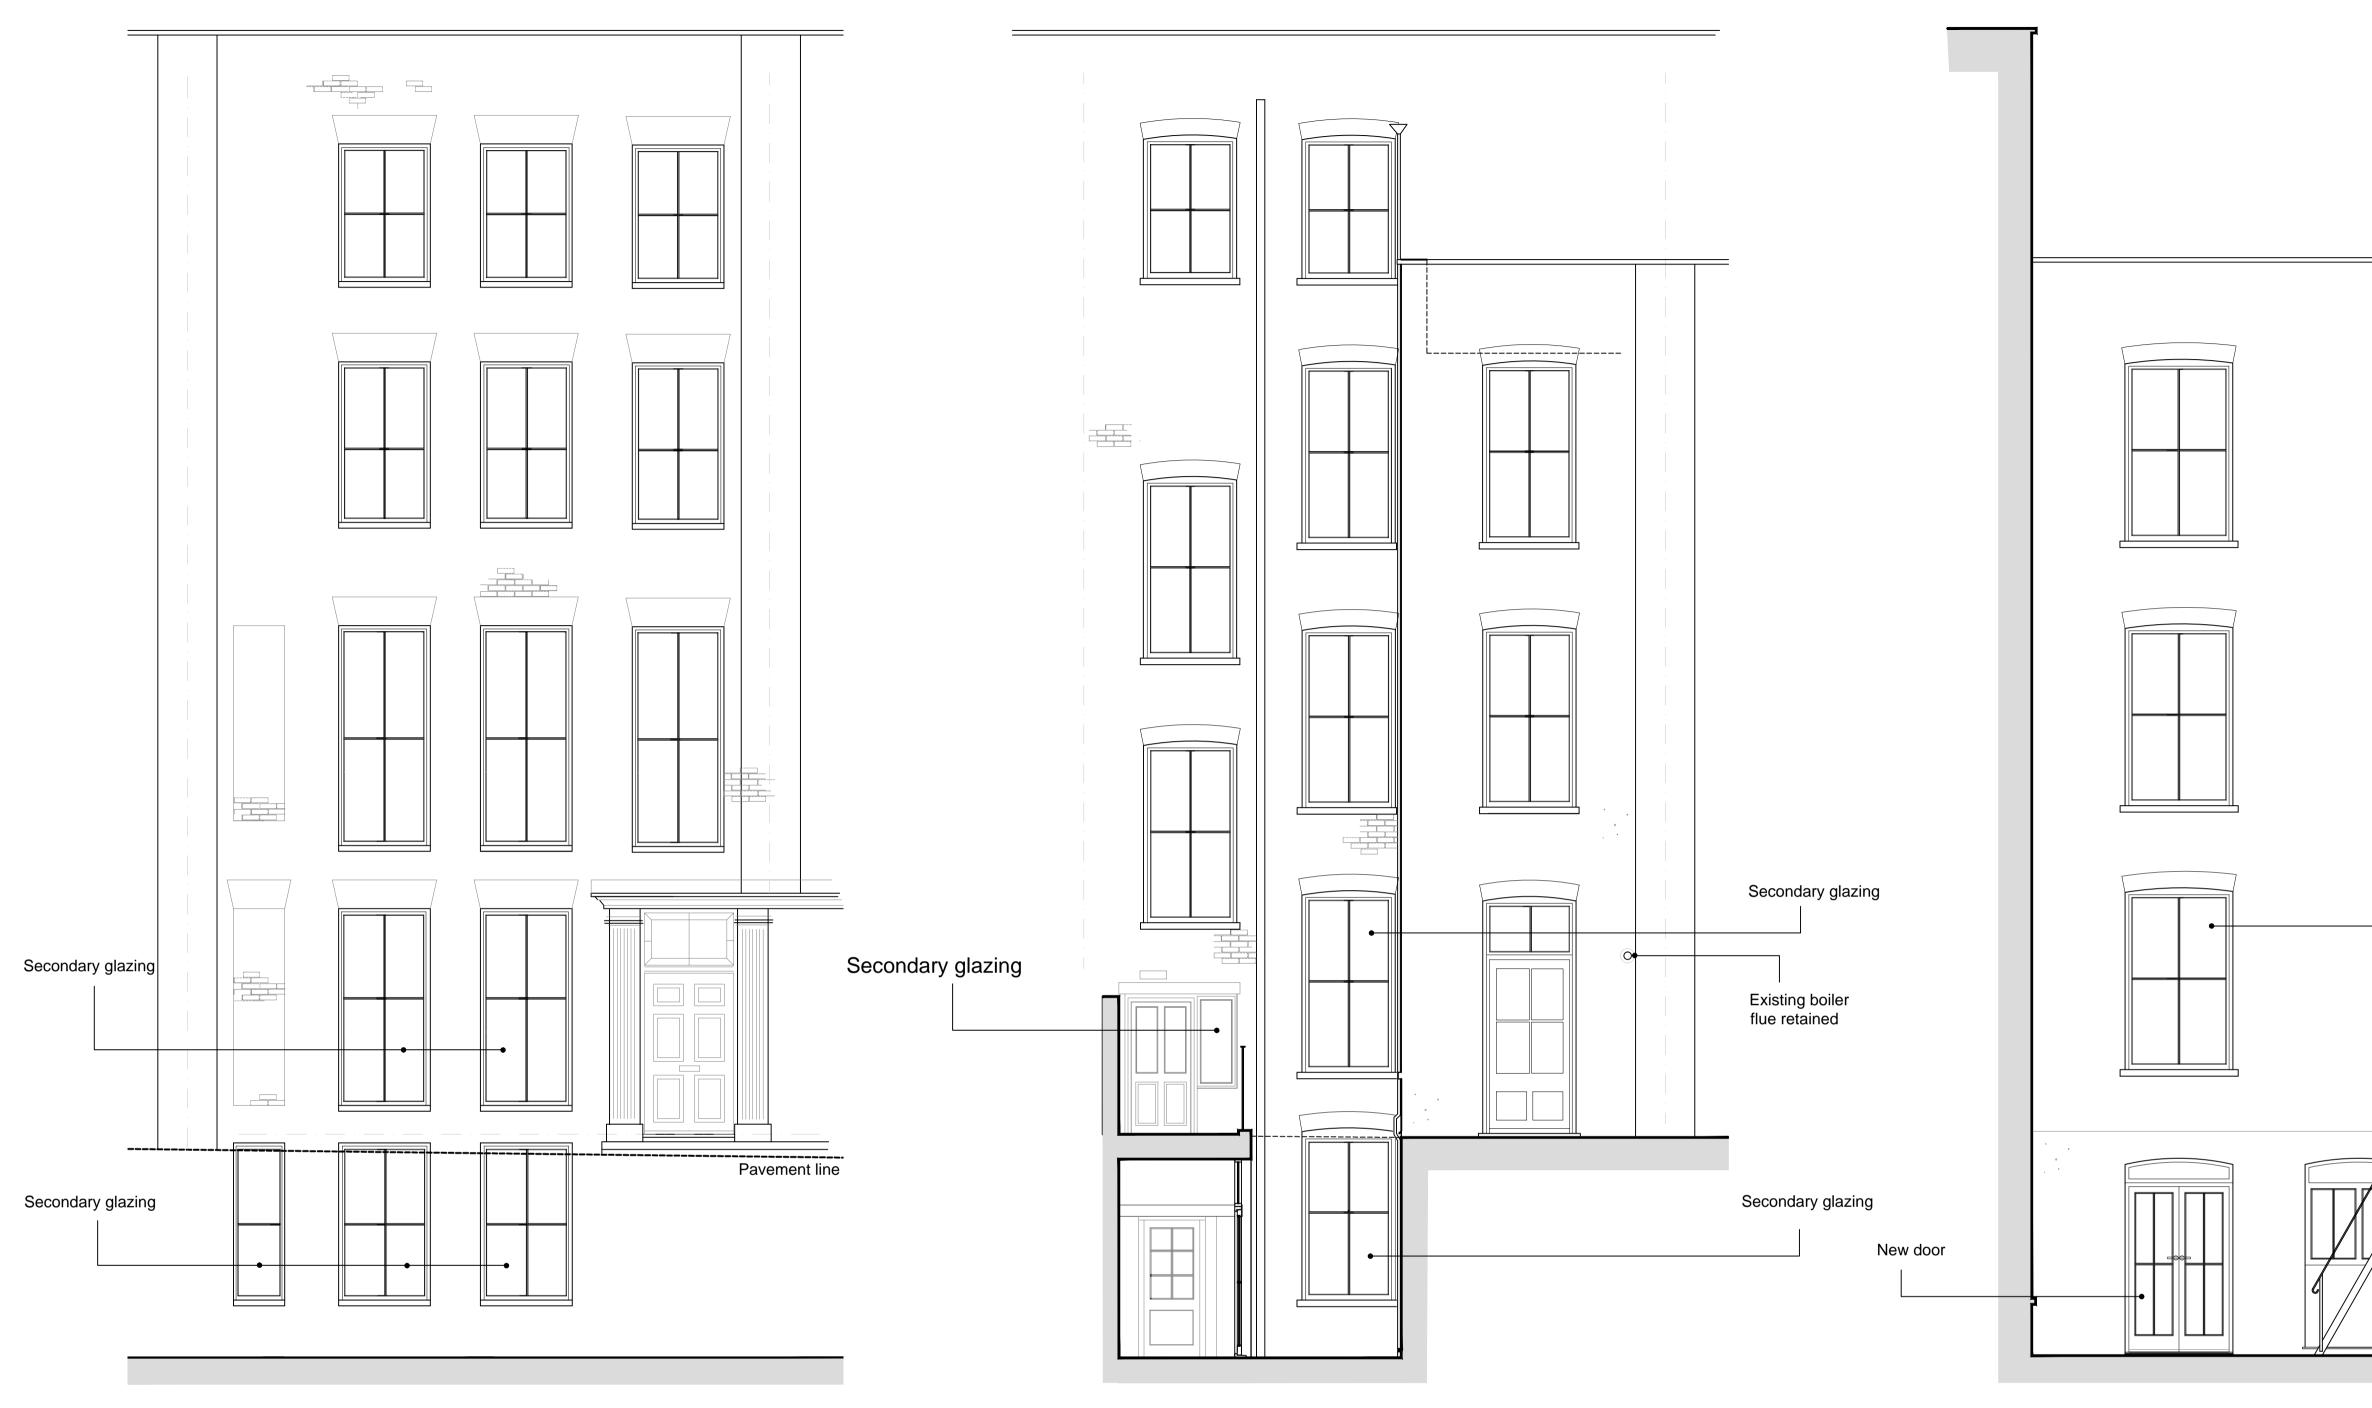

South Elevation

North Elevation

East Elevation

| ev | date     | description                                     | drawn | checked |
|----|----------|-------------------------------------------------|-------|---------|
| A  | 22/09/16 | Note for secondary glazing to fan light removed | MDW   |         |
|    |          |                                                 |       |         |
|    |          |                                                 |       |         |
|    |          |                                                 |       |         |
|    |          |                                                 |       |         |
|    |          |                                                 |       |         |

## Proposed location of secondary glazing