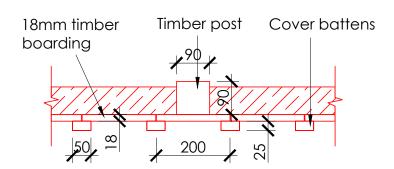

**proposed** section through Acoustic fence scale - 1:20 @ A3

**proposed** typical plan details of Acoustic fence scale - 1:10 @ A3

ALL DIMENSIONS TO BE CHECKED ON SITE.

DO NOT SCALE FROM THIS DRAWING EXCEPT FOR THE PURPOSES OF LOCAL AUTHORITY PLANNING