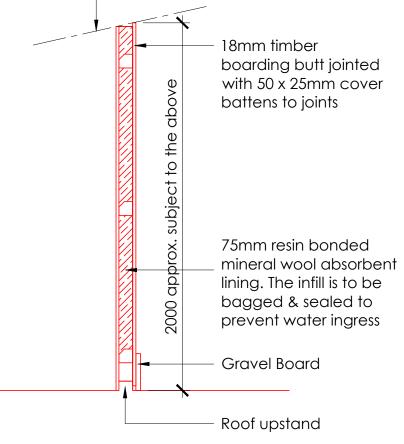

**proposed** section through Acoustic fence scale - 1:20 @ A3

**proposed** typical plan details of Acoustic fence scale - 1:10 @ A3

ALL DIMENSIONS TO BE CHECKED ON SITE.

DO NOT SCALE FROM THIS DRAWING EXCEPT FOR THE PURPOSES OF LOCAL AUTHORITY PLANNING