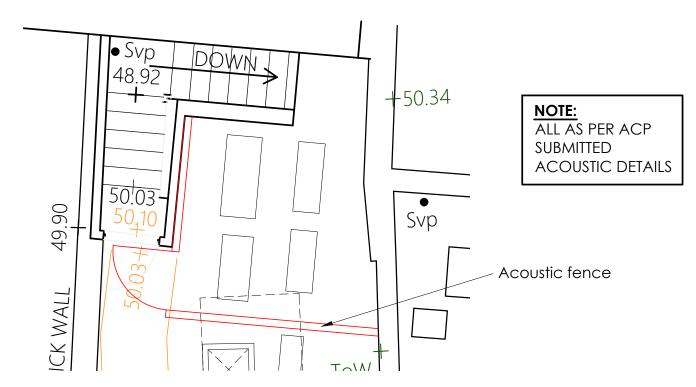

proposed rear roof plan showing Acoustic fence

scale - 1:50 @ A3

proposed typical Acoustic fence elevation

scale - 1:20 @ A3

Full line of sight projection from the upper windows of the flats above the proposed KFC unit & the existing Papa Johns unit