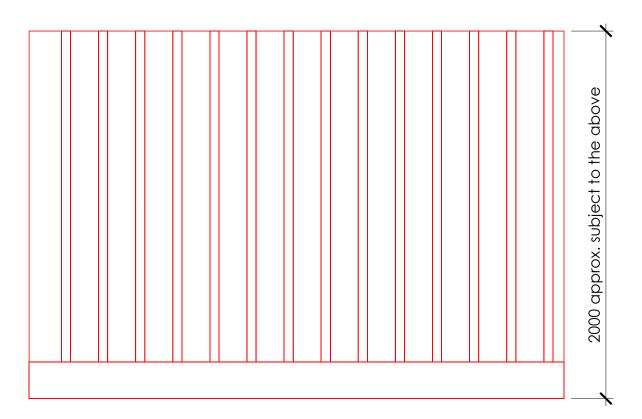

proposed rear roof plan showing Acoustic fence

scale - 1:50 @ A3

proposed typical Acoustic fence elevation

scale - 1:20 @ A3

Full line of sight projection from the upper windows of the flats above the proposed KFC unit & the existing Papa Johns unit